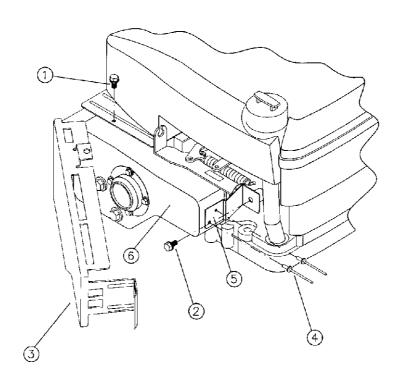

## Assemble as follows:

- 1 Screw (1) and (2) are loosened completely.
- 2 Move the silencer guard (3) to the side.
- 3 Fit the support arm (5) using screw (2).
- 4 Drill two holes Ø 3.3 mm in the silencer (6). Use the support arm (5) as a template.
- 5 The support arm (5) is riveted using two, 3.2 x 8 mm (4) rivets.
- 6 Loosen screw (2) completely, fold back the silencer guard (3) and secure using screws (1) and (2).