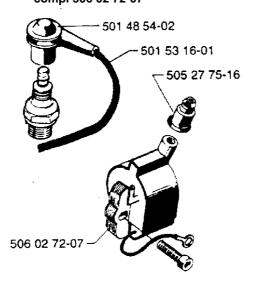

## **Ignition system**

An improved ignition system has been introduced on these models. The ignition system offers the following advantages:

- Optimised windings
- Less sensitive to fixed resistance (blocked spark plug)
- Safe against backfire
- Quality assured components
- Ignition advance

The ignition system is equipped with a brown ground cable and replaces previous designs.

| New Ref. No.<br>506 02 72-07 | Description<br>Ignition system |                                                       | Excl. Ref. No.<br>506 02 72-06                                                   | Remark |
|------------------------------|--------------------------------|-------------------------------------------------------|----------------------------------------------------------------------------------|--------|
| Introduced from              | serial number:                 | 254XP<br>254XPG<br>257<br>262XP<br>262XPG<br>51<br>55 | 550 0598<br>550 0001<br>535 0551<br>535 0001<br>536 0201<br>422 0889<br>423 1072 |        |
|                              | *compl 506 02 72-07            |                                                       |                                                                                  |        |