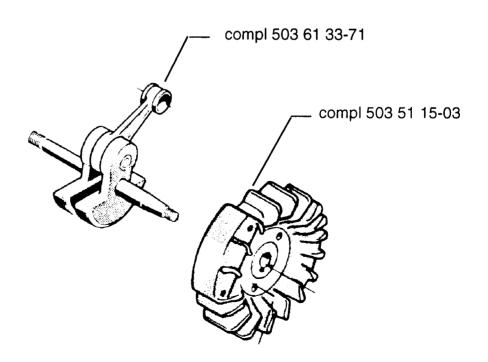

## New flywheel and new crankshaft

A new flywheel with improved performance without steel hub and with cast key is introduced. Due to changed cone angle this also means that a new crankshaft is introduced.

Also the ignition system will be changed in the future in order to further improve the starting ability.

| New Ref. No. | Description       | Excl. Ref. No. Remark |
|--------------|-------------------|-----------------------|
| 503 51 15-03 | Flywheel compl.   | 501 77 82-02 R        |
| 503 23 01-01 | Washer            | 503 23 00-08 R        |
| 503 22 10-11 | Nut               | 503 22 10-02 R        |
| 503 61 33-71 | Crankshaft compl. | 501 52 84-02 R        |
|              | Woodruff key      | 735 88 06-00 R        |

R = Replaced parts remain as spare parts

Introduced from serial Nos: 3481259