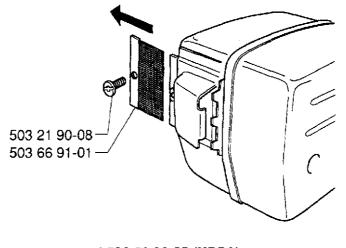

## **New silencer SA**

In order to improve the durability and to eliminate damage on the chain brake handguard, a new silencer with a fixed exhaust deflector is introduced. The new design also means that only the spark arrester screen can be changed.

| New ref. no. |                       | Excluded ref. no.                                            |
|--------------|-----------------------|--------------------------------------------------------------|
| 503 59 92-05 | Silencer compl. XP SA | 503 59 92-01<br>503 59 92-03<br>503 59 92-02<br>503 59 92-04 |
| 503 59 92-06 | Silencer compl. SA    | 503 59 92-02<br>503 59 92-04                                 |
| 503 66 91-01 |                       | •                                                            |

Exhaust deflector ref. no. 503 55 32-01 and spark arrester screen ref. no. 503 40 56-01 remain as spare parts. The two spark arrester screens are not interchangeable.

NOTE! The change above is only applicable for the new design of the model 61.