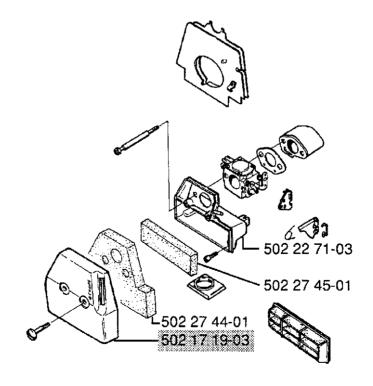

## Air filter and air filter housing

Both the air filter housing and the air filter are changed in order to receive an improved function of the engine and better sealing at the air filter.

The air is carried directly into the airfilter housing and not via the crankcase. The airfilter consists of a prefilter and a foam air filter. The filters should be oiled in order to give a complete protection for the engine. Appropriate oil for this procedure is oil used for the cut-off saws, 268K/272K, filter oil, ref. no. 503 47 73-01. The old air filter in nylon, ref. no. 502 17 25-01, can also be mounted in the new air filter housing.

| New Ref. No. 502 17 19-03 | Description<br>Air filter cover | Excl. Ref. No. 502 17 19-01 |
|---------------------------|---------------------------------|-----------------------------|
| 502 22 71-03              | Air filter housing              | 502 22 71-02                |
| 502 27 45-01              | Prefilter                       |                             |

Introduced from serial number: 3180168

Air filter

502 27 44-01