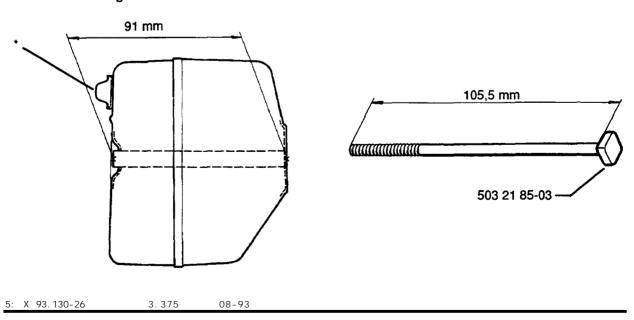

## Silencer

In order to improve the durability on the front part of the silencer, the sleeves on the silencer are extended. The silencer nuts are tightened directly against the sleeves.

The screws are lengthened with 2,5 mm also, due to the lengthened silencer. The longer screws are enclosed to all the silencer versions and can also be used to the previous design of silencers.

| New Ref. No. | Description                  | Excl. Ref. No. Remark |
|--------------|------------------------------|-----------------------|
| 503 71 13-01 | Silencer Europa              | 503 46 61-01          |
| 503 71 13-02 | Silencer SA                  | 503 46 62-01          |
| 503 71 13-03 | Silencer Jungle              | 503 46 63-01          |
| 503 21 85-03 | Screw $L = 105,5 \text{ mm}$ | 503 21 85-02          |