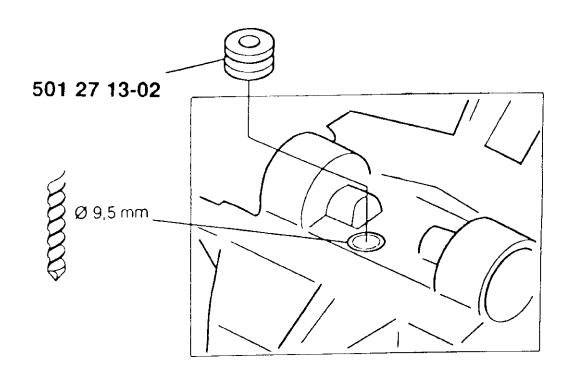

| New ref no          | Description              | Excludedref no   |
|---------------------|--------------------------|------------------|
| 503 69 72-01        | Fuel hose rebuilding kit | 501 42 65-01     |
|                     | Ç                        |                  |
|                     |                          |                  |
| The kit consists of | 503 57 76-01             | Spiral fuel hose |
|                     | 501 27 13-02             | Rubber bushing   |

**NOTE!** When mounting a new hose, the full length of the extended hose over the tank should be 60-70 mm.

On saws with the old type of fuel hose, the new spiral shaped hose can be mounted according to the following:

- 1 Drill the existing hole in the tank to a diameter of Ø 9,5 mm.
- 2 Clean the tank from drill filings.
- 3 Mount the rubber bushing ref no 501 27 13-02 in the hole.
- 4 Mount the spiral shaped hose so the full length of the extended hose over the tank will be 60-70 mm.
- 5 Mount the fuel filter on the hose.