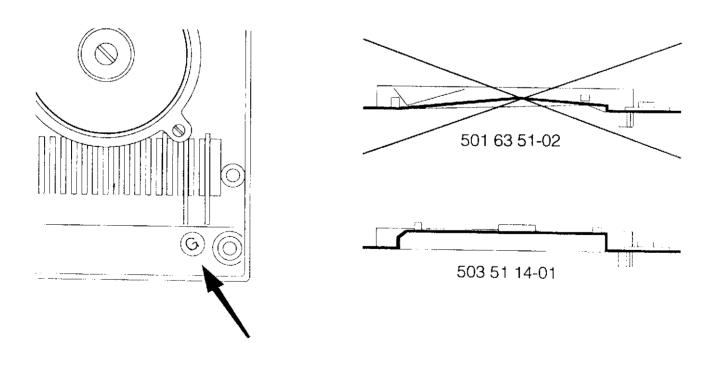

## AIR CONDUCTOR AND STARTER HOUSING

The air conductor is changed in order to receive a better cooling of the cylinder. The starter housing is also adjusted to the new air conductor from production code G.

NOTE!

The new air conductor ref. no. 503 51 14-01 does not fit older starter housings with production code to  ${\rm F.}$ 

| New ref. no. | Description   | Excluded ref. no. | Remark |
|--------------|---------------|-------------------|--------|
| 503 51 14-01 | Air conductor | 501 66 15-02      | *      |
|              |               |                   |        |

\* remains as a spare part

Introduced in our production from serial number: 42 1050409 242 1050444

6: X 91.117-26 7.8 12-91