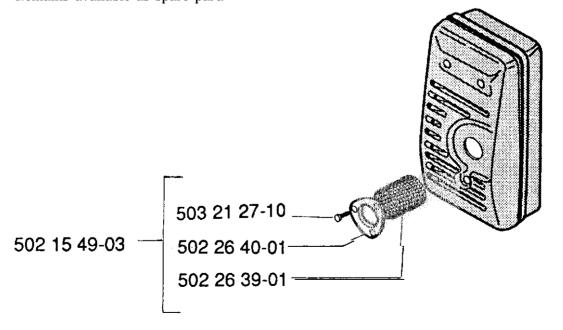

## SILENCER SA

To make it easier to clean the spark arrestor fitted to the silencer, a new silencer has been introduced which allows access to the mesh from above.

NOTE! The spark arrestor mesh must be cleaned regularly, at least once a week. If the mesh is damaged it must be replaced.

If the mesh is blocked the saw will overheat and the cylinder and piston maybe damaged. Also see the chapter on the silencer in the operator's manual.

The new silencer is introduced into production from serial no. 1090001.

| New Ref. no. | Description         | Excluded Ref. no.            | Remarks |
|--------------|---------------------|------------------------------|---------|
| 502 15 49-03 | Silencer SA         | 502 15 49-02<br>502 17 77-01 | *       |
| 502 26 39-01 | Spark arrestor mesh | 502 11 25-01                 |         |
| 502 26 40-01 | Cover               |                              |         |
| 503 21 27-10 | Screw               |                              |         |

<sup>\*</sup> Remains available as spare part.