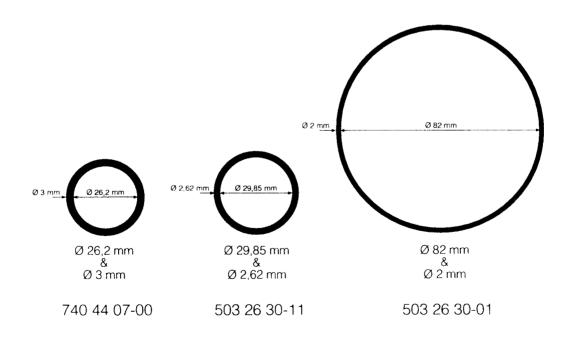

## TANK CAP

Husqvarna has 3 different types of tank caps for the models mentioned above. One oil tank cap for small saws and two fuel tank caps (these are also used as oil tank caps on the models 281, 288, 394 and 3120). The difference between the two fuel tank caps are the size of the O-ring/ sealing ring. See the table!

| Tank cap compl.: | 501 81 96-02 | 503 14 38-01 |
|------------------|--------------|--------------|
| O-ring:          | 503 26 30-11 | 740 44 07-00 |
| Tank cap holder: | 503 57 89-01 | 503 57 89-01 |

Ref. no. 503 26 30-11 is a standard version and ref. no. 740 44 07-00 is an oversize version to be used if leakage occurs.

All models are delivered with a standard O-ring (tank cap compl. 501 81 96-02). The only exception is the fuel tank capon the models 3120. It has the ref. no. 503 14 38-01 with an oversize O-ring ref. no. 740 44 07-00. See the illustration.