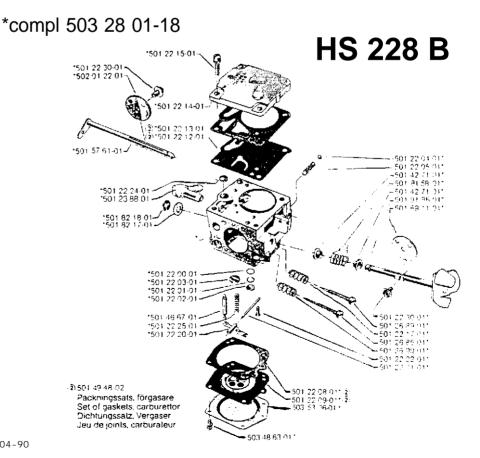

## MODELS 281/288

## **New carburettor**

Experiences from the field tell us that the carburettor for the models 281/288 works better without governor.

The carburettor HS 228 A with governor is therefore replaced by HS 228 B without governor.

| New Ref. No. | Description        | Excluded Ref. No. |
|--------------|--------------------|-------------------|
| 503 28 01-18 | Carburettor compl. | 501 91 18-02      |
|              | Governor           | 504 86 00-05      |
|              | Washer             | 501 81 90-01      |
|              | Gasket             | 501 48 50-01      |