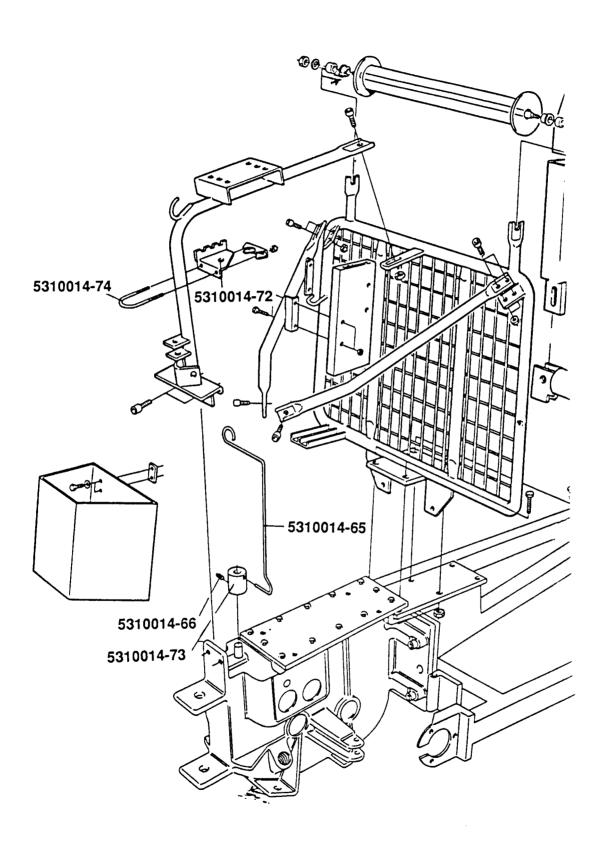

## New parts:

531 00 14-66

531 00 14-65

531 00 14-72

531 00 14-73

531 00 14-74