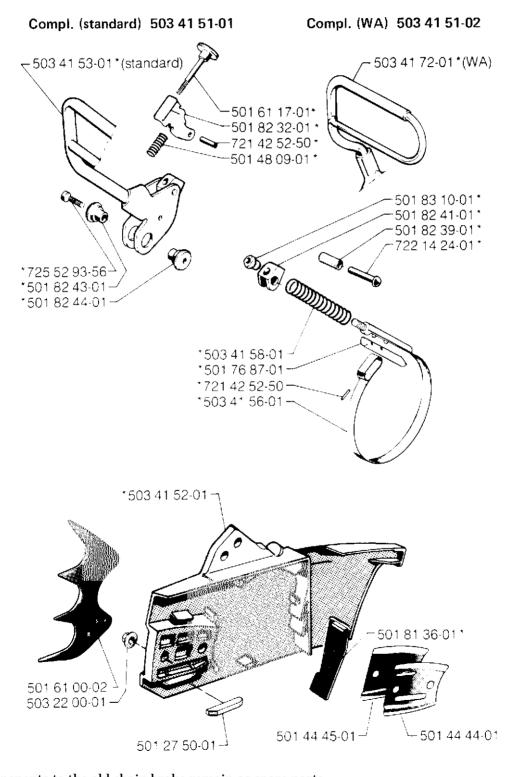

## CHAIN BRAKE

A new designed chain brake is introduced in our production.

The chain brake is of "Swed-o-Matic" type and is engaged either manually or by the movement between engine and handle unit.

The chain brake has the following advantages:

- improved function
- shorter stopping time
- parts integrated with other models

On saws with standard (std) front handle, the brake ref. number 503 41 51-01 is used, Note! Can only be used together with adjusting screw 501 61 56-03. On saws with wrap around handle (WA), the brake ref. number 503 41 51-02 is used.

## Spare parts

| New Ref. No.                                | Description            |      | Excluded Ref. No. |
|---------------------------------------------|------------------------|------|-------------------|
| 503 41 51-01                                | Chain brake compl. std |      | 503 41 34-01      |
| 503 41 51-02                                | Chain brake compl. WA  |      | 503 41 34-02      |
| 501 61 56-03                                | Adjusting screw        |      | 501 61 56-02      |
| Introduced in production from serial number |                        | 298  | 6481682           |
|                                             |                        | 2100 | 6430762           |

Components to the old chain brake remain as spare parts.