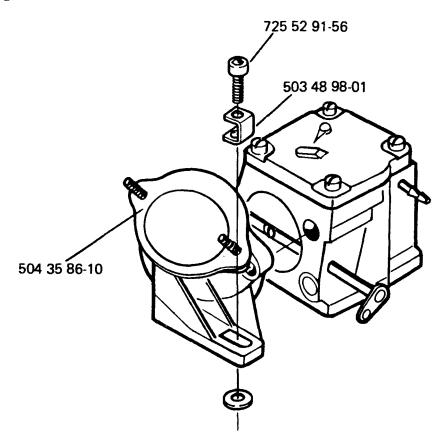

## CARBURETTOR SUPPORT + "VAPOUR LOCK KIT"

As on the model 266, a carburettor support is introduced. The air filter holder is therefore attached to the crankcase. At the same time, the material in the manifold is changed in order to improve the hot starting characteristics.

| New Ref. No. | <u>Description</u>  | Excluded Ref. No. | <u>Remark</u>           |
|--------------|---------------------|-------------------|-------------------------|
| 501 53 38-02 | Manifold            | 501 53 38-01      |                         |
| 501 25 09-02 | Gasket (carburetor) | 501 25 09-01      |                         |
| 501 25 10-02 | Gasket (manifold)   | 501 25 10-01      |                         |
| 725 52 91-56 | Screw               |                   |                         |
| 503 48 98-01 | Clip                |                   |                         |
| _            | Spacer              | 501 53 58-01      | Remains as a spare part |
|              |                     |                   |                         |

The change is introduced from serial number 61 7140387.

In order to assemble the new carburettor support (the Ref. No. 504 35 86-10 remains) on saws with lower serial number than the above, the following is required:

Mount carburettor and air filter holder without spacer 501 53 58-01. Use the new filter holder as a template, a hole,  $\emptyset$  3.3 mm (118"), should be drilled in the crankcase and be threaded with thread tap M4.

## For Husqvarna Parts Call 606-678-9623 or 606-561-4983

Mount screw 725 52 91-56 with clip 503 48 98-01. For saws without a prepared post in the crankcase, also a washer should be mounted between clip and crankcase.