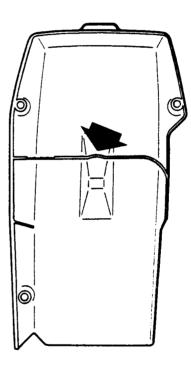

The cylinder cover must also be exchanged to a new one with a modified middle wall. See below. New cover keeps its reference number.

Furthermore, under the Ref. No. 503 50 22-01 a so called "vapour lock kit" is introduced as an extra measure. This kit contains: