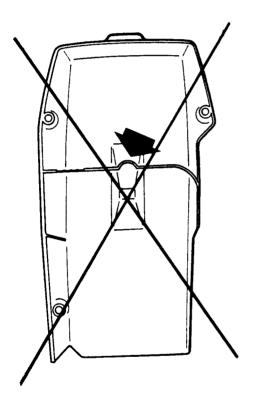

The cylinder cover must also be exchanged to a new one with a modified middle wall. See below. New cover keeps its reference number.

Furthermore, under the Ref. No. 503 50 22-01 a so called "vapour lock kit" is introduced as an extra measure. This kit contains: