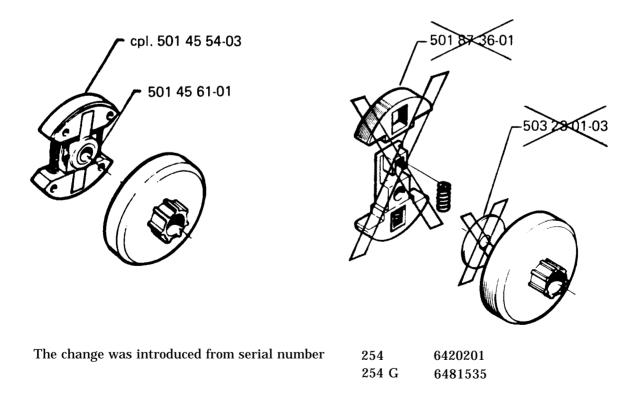

## **CLUTCH**

We have introduced a new clutch in our production. Reference number 501 45 54-03.

The clutch is also used in the present production on model Husqvarna 50. The clutch has a nut integrated with the spider (wrench size 15 mm).

## Spare parts

| New Ref. No. | Description   | Excluded Ref. No. | Remark                |
|--------------|---------------|-------------------|-----------------------|
| 501 45 54-03 | Clutch compl. | 501 87 36-01      |                       |
| 501 45 61-01 | Clutch spring | _                 |                       |
| _            | Clutch spring | 505 29 31-66      | Remain as spare parts |
| _            | Washer        | 503 23 01-03      | for older saws        |

NOTE! When mounting the clutch 501 45 54-03, the washer 503 23 01-03 should not be used.