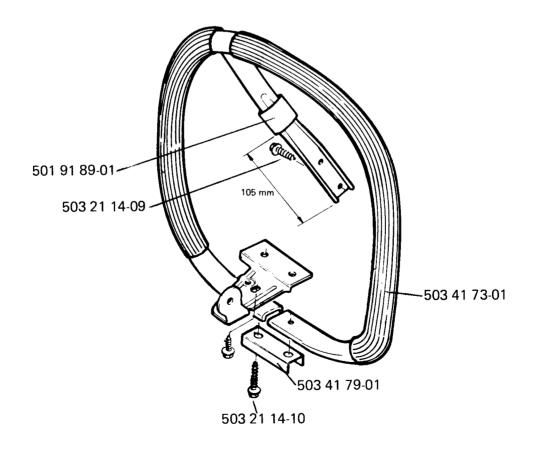

## NEW FRONT HANDLE (wrap around handle)

A new front handle more adjusted for the model 281 is now available.

| New Ref. No. | Description        | Excluded Ref. No.   | Remark                  |
|--------------|--------------------|---------------------|-------------------------|
| 503 41 73-01 | Wrap around handle | 501 80 77-01 compl. | remains as a spare part |
| 501 91 89-01 | Side stabilizer    |                     |                         |
| 503 21 14-09 | Screw              | 503 21 14-01        |                         |
| 503 21 14-10 | Screw              | 50 32 114-03        | remains as a spare part |
| 503 41 79-01 | Support plate      |                     |                         |
|              | Spacer             | 501 81 21-01        | remains as a spare part |

The front handle 503 41 73-01 can not be assembled on the model 181 without making a recess in the crankcase.

8: X 86.105-26 7.4 11-86