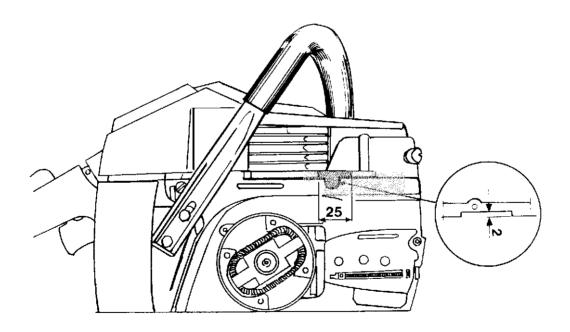

## CHAIN BRAKE COMPLETE

During autumn 1985, the chainbrake with steel hand-guard on model 444 will be replaced by the chainbrake with plastic hand-guard from model 44.

Order number: 501 82 30-08 compl.

In order to assemble it on the 444, a recess must be made for the bigger hand-guard in the crankcase. (See illustration)

See current recess in the model 44 crankcase.

Cylinder covers of older type on 444, with a window at the cylinder, must be opened up according to the cylinder cover on 44.