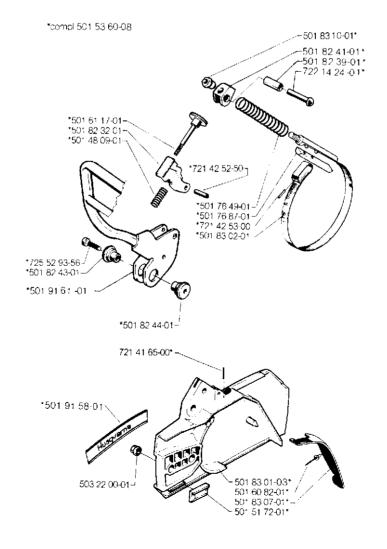

## CHAIN BRAKE

For saws with a so called wrap around handle, a new modified chain brake is introduced. The modification includes a new hand guard for the chain brake. Remaining parts are the same as for the standard chain brake (501 53 60-04, 05).

| Part number: | Chain brake compl. | 501 53 60-08 |
|--------------|--------------------|--------------|
|              | Hand guard         | 501 91 61-01 |

Please Note: The hand guard is delivered without the latch.

| Part number: | Latch  | 501 82 41-01 |
|--------------|--------|--------------|
|              | Spacer | 501 82 39-01 |
|              | Rivet  | 722 14 24-01 |

9: X 85. 102-26 7. 4 9-85