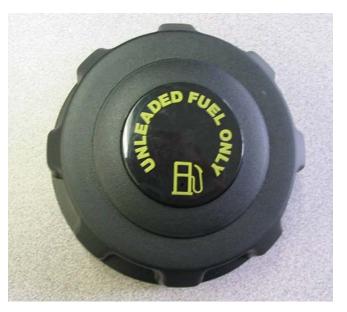

**Service Information:** Due to possible manufacturing inconsistencies, we have seen instances where the new gray fuel cap might tighten during operation and be hard to remove. In instances where this occurs, use replacement gas cap, part number 539106188. Fuel caps should be replaced on new units prior to sale to eliminate the possibility of this situation. Pictured below are the old and new gas caps.

Warranty information: Normal warranty applies. No labor allowance will be offered

OLD GAS CAP pn 539107598

**NEW GAS CAP pn 539106188**