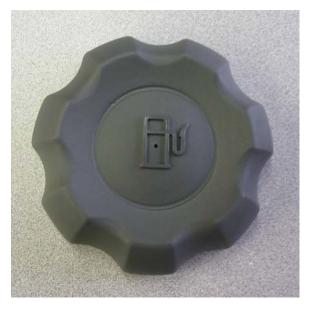

**Service Information:** Due to possible manufacturing inconsistencies, we have seen instances where the new gray fuel cap might tighten during operation and be hard to remove. In instances where this occurs, use replacement gas cap, part number 539106188. Fuel caps should be replaced on new units prior to sale to eliminate the possibility of this situation. Pictured below are the old and new gas caps.

Warranty information: Normal warranty applies. No labor allowance will be offered

OLD GAS CAP pn 539107598

**NEW GAS CAP pn 539106188**