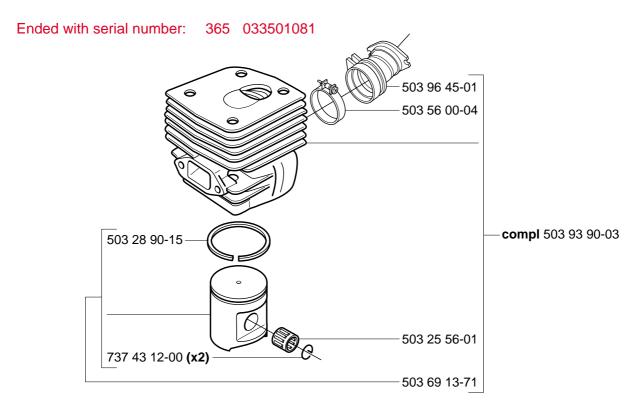

## **Spare parts**

The new part number of the cylinder assembly is 503 93 90-03, and this includes the inlet manifold and clip.

| New part no. | Description        | Excl. part no. | Remark |
|--------------|--------------------|----------------|--------|
| 503 93 90-03 | Cylinder assembly* |                |        |
| 503 96 45-01 | Inlet manifold     |                | *      |
| 503 56 00-04 | Clip               |                | *      |

<sup>\* =</sup> Same as 372 XP

Introduced from serial number: 365 030501340