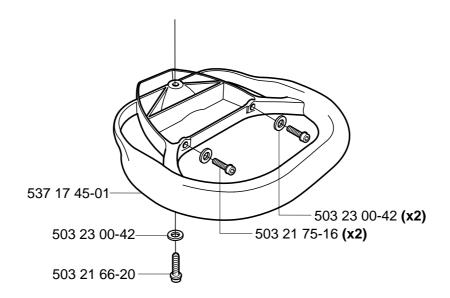

## SB, 325 P 5, 326 P 5, 325 HE 4, 326 HE 4, Impact guard, 2003-09

An impact guard, part no. 537 17 45-01, is now available for the above products.

This part is also fitted to machines produced from week 0327.

The following points should be noted if the guard is fitted to earlier machines:

- 1 If a guard plate, part no. 537 03 41-01, is fitted to the machine, it must be removed before fitting the impact guard.
- On machines manufactured before week 0327, the clamp sleeves, part no. 537 03 23-01 and vibration damping elements, part no. 537 03 24-01, must be replaced with a kit, part no. 537 30 96-01. The kit contains clamp sleeves and vibration damping elements. The clamp sleeves have movement limiters to prevent excessive flexing of the drive shaft.

See service bulletin B0300037.

**NOTE!** The screw, part no. 503 21 75-16, and washer, part no. 503 23 00-42, are not part of the impact guard, part no. 537 17 45-01.

| New part no. | Description  | Excl. part no. | Remark |
|--------------|--------------|----------------|--------|
| 537 17 45-01 | Impact guard |                |        |
| 503 21 75-16 | Screw        |                |        |
| 503 23 00-42 | Washer       |                |        |