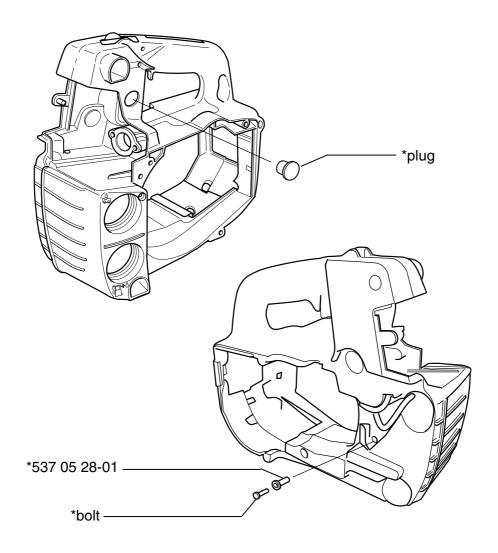

## SB, Top handle, Spare part tank, 2003-08

The spare part tank for top handle saws has been modified to suit both saws with and without air purge. The tank can be used directly when fitting on older machines without air purge. To fit on saws with air purge the cover must be dismantled and the bolt removed from the valve sleeve, see the figure. The nipple for the air purge return hoses is then fitted in this hole.

| New part no. | Description             | Excl. part no. | Remark |
|--------------|-------------------------|----------------|--------|
| 537 05 28-01 | Valve sleeve            |                |        |
| 537 33 75-01 | Compl. Set, purge seals |                | *      |

<sup>\*</sup> Contains valve sleeve, bolt and plug