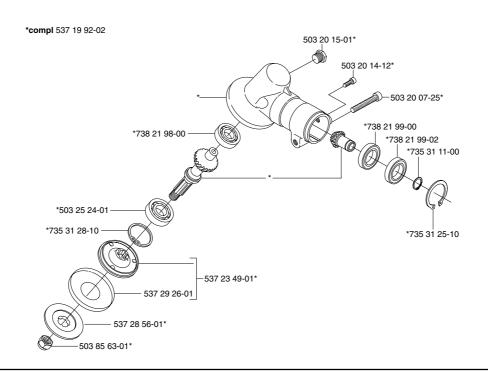

## SB, 322, 323, 325,326, Bevel gear, 2003-07

A new bevel gear is now available for the above models. The new gear features a number of improvements over the previous version.

- 1. Stronger cogs. (Gear ratio is the same as before).
- 2. The gear housing has a larger diameter where it meets the driver. The diameter is reduced further up the housing to prevent grass that gets wrapped around the gear housing from jamming the cutting attachment.
- 3. Metal cup that prevents dirt from getting in underneath the driver.
- 4. The hole for the locking pin has been moved. The locking pin is now inserted in the gear housing parallel with the blade shaft.

The new bevel gear is compatible with older machines.

The earlier bevel gear, part no. 503 94 11-01, will be discontinued, as will the cog set and gear housing. These parts will be replaced with a new bevel gear assembly.

The new bevel gear will be brought into production around week 33.

| New part no. | Description  | Excl. part no. | Remark |
|--------------|--------------|----------------|--------|
| 537 19 92-02 | Bevel gear   | 503 94 11-01   |        |
|              | Gear housing | 503 94 12-01   | *      |
|              | Cog set      | 537 04 10-01   | *      |

\* Replaced with 537 19 92-02