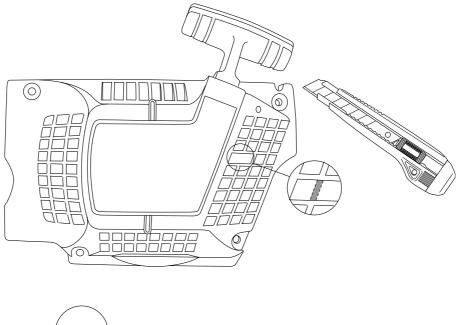

If the winter cover is a loose fit, file off the lugs as shown in the diagram below.

In order to block the air injection nozzle one of the fins on the starter must be cut off as shown in the diagram below.