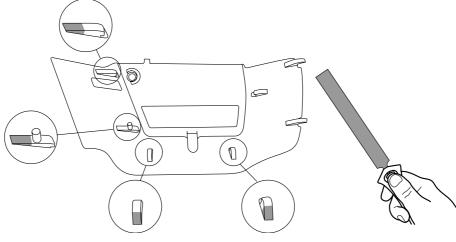

If the winter cover is a loose fit, file off the lugs as shown in the diagram below.

In order to block the air injection nozzle one of the fins on the starter must be cut off as shown in the diagram below.