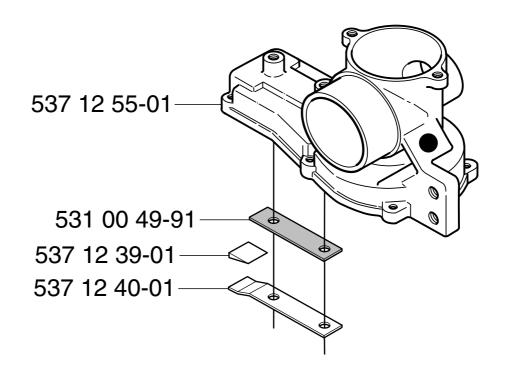

## SB, 325 HDA 55, 325 HE 3, 325 HE 4, 326 HDA 55, 326 HE 3, 326 HE 4, Gear housing, 2002-09

A limited batch of cutting heads has an additional shim between the cutting head and the gear housing. To make these cutting heads easier to identify there is a black dot on the gear housing. If it is necessary to replace gear housing 537 12 55-01 on a cutting head from this range of serial numbers the shim must **not** be refitted.

Note that the range of serial numbers given refers to the serial numbers on the cutting heads, not the machines.

| New part no.<br>531 00 49-91 | <b>Description</b><br>Shim |                                                                                                       | Excl. part no. | Remark |
|------------------------------|----------------------------|-------------------------------------------------------------------------------------------------------|----------------|--------|
| Introduced from s            | serial number:             | W261721 - W261760<br>W293961 - W294800<br>W301001 - W302642<br>W285551 - W285590<br>W295801 - W297640 |                |        |