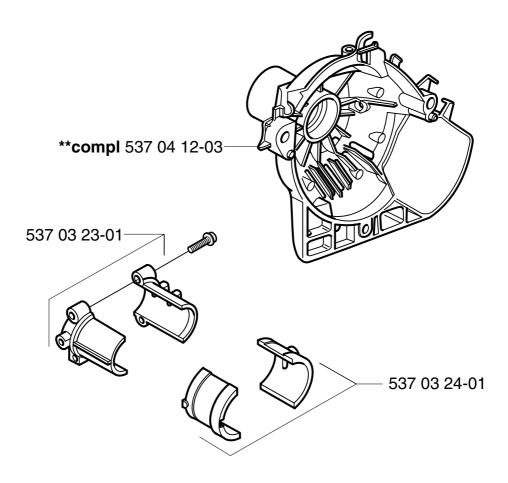

A new version of clutch cover has been introduced with a cut-out for the vibration damping element that has a larger radius, part number 537 04 12-03. The collar of the new clutch cover is painted to make identification easier.

The machining of welds on drive shafts was improved with effect from December 2001. The part numbers are unchanged.

Compression sleeve 537 03 23-01 has been extended and modified to give a more secure fit with vibration damper 537 03 24-01. See Service Bulletin B0200032.

The following steps are recommended for machines that suffer from repeated drive shaft failure: Replace clutch cover with 537 04 12-03.

Replace vibration damper 537 03 24-01, since this may be damaged.

Replace compression sleeve 537 03 23-01 with revision D.

New part no. Description Excl. part. no. Remark 537 04 12-03 Clutch cover 537 04 12-01

For Husqvarna Parts Call 606-678-9623 or 606-561-4983

10 B0200050