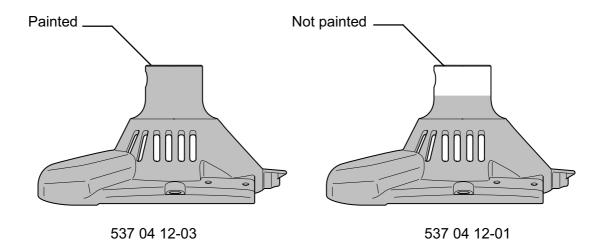

A new version of clutch cover has been introduced with a cut-out for the vibration damping element that has a larger radius, part number 537 04 12-03. The collar of the new clutch cover is painted to make identification easier.

Replace compression sleeve 537 03 23-01 with revision D.

New part no. Description Excl. part. no. Remark 537 04 12-03 Clutch cover 537 04 12-01

For Husqvarna Parts Call 606-678-9623 or 606-561-4983

10 B0200050