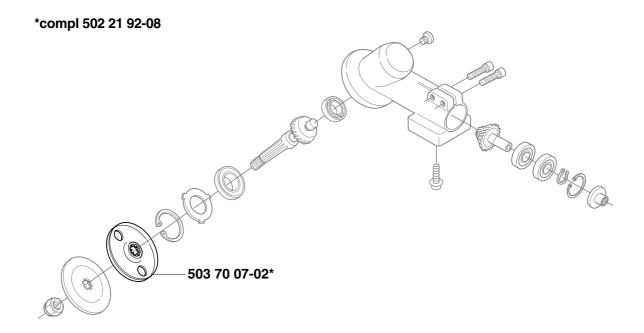

## SB, 227 R, 227 RD, 227 L, 227 LD, 232 R, 232 RD, 232 L, 240 RJ, 240 RBD, Driver for bevel gear, 2002-08

We intend to change the size of the centre hole on cutting attachments from 20 mm to 1" (25.4 mm). This means that the driver and bevel gear assembly will have new part numbers. The other component parts of the bevel gear will retain their old part numbers. Drivers intended for 1" cutting attachments can therefore be fitted to earlier bevel gears that were fitted with a driver for 20 mm cutting attachments. The 20 mm driver will be removed from the range.

| New part no. | Description         | Excl. part no. | Remark |
|--------------|---------------------|----------------|--------|
| 502 21 92-08 | Bevel gear assembly | 502 21 92-04   |        |
| 503 70 07-02 | Driver              | 503 70 07-01   |        |