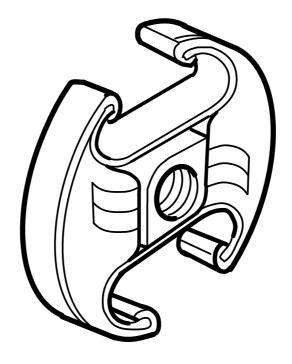

## SB, 346, 351, Clutch, 2002-02

The clutch has been reinforced and modified. The modification improves the durability of the springs by increasing the contact area between the springs and clutch.

The earlier version of clutch will be fitted to models 340, 345, 350 until further notice. The modified clutch will be supplied as a spare part for all models.

Introduced from serial number: 346 020800001

351 020800001

New part no.DescriptionExcl. part no.Remark537 11 05-01Clutch assy.503 81 59-01

537 08 00-01 Clutch spring 503 81 56-01