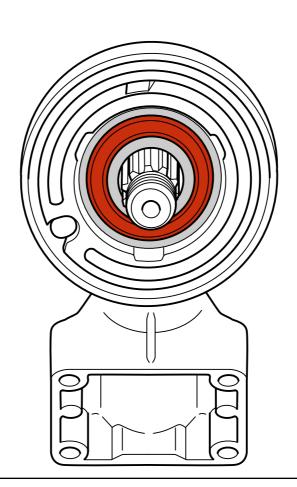

## SB, 227, 232, 235, 240, Bevel gear, 2001-03

The fit between the gear housing and the blade shaft bearing has been improved to prevent grease from leaking out between them. A new ball bearing with a better seal has also been introduced.

The new ball bearings have a brown seal in place of the previous black one.

| New ref. no. | Description  | Excl. ref. no. | Remarks            |
|--------------|--------------|----------------|--------------------|
| 503 25 23-01 | Ball bearing | 738 22 01-19   | 225, 227, 232, 240 |
| 503 25 21-01 | Ball bearing | 738 22 02-19   | 235                |