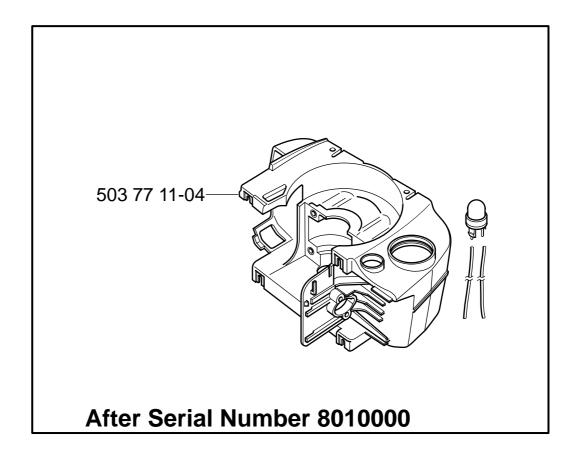

Also included with the crankcase is a fuel cap with venting valve, as the tank venting is moved from a separate venting valve to the fuel cap.

On machines with a fuel pump, manufactured from 1998, the earlier crankcase 503 77 11-04 should be used.

New part number Description Old part number Remarks
503 77 11-05 Crankcase complete 503 77 11-03
503 77 11-01

For Husqvarna Parts Call 606-678-9623 or 606-561-4983

English 2 (2)