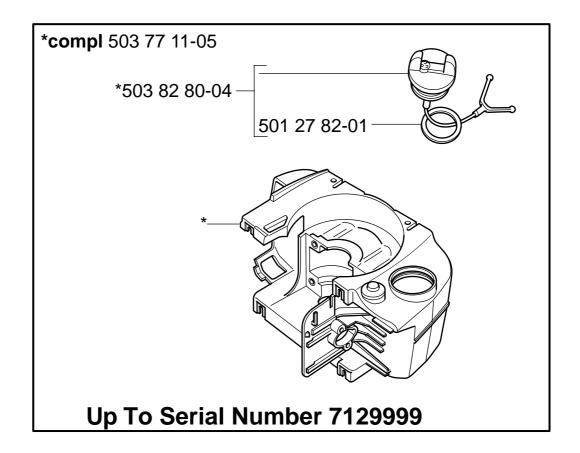

## SB, 225 H, 225 HBV, Crankcase, 2001-03

A new crankcase with plugged holes for the fuel pump (air-purge) is now available. This crankcase should be used on older machines without a fuel pump, manufactured up to 1997.

Also included with the crankcase is a fuel cap with venting valve, as the tank venting is moved from a separate venting valve to the fuel cap.

On machines with a fuel pump, manufactured from 1998, the earlier crankcase 503 77 11-04 should be used.

New part number Description Old part number Remarks
503 77 11-05 Crankcase complete 503 77 11-03
503 77 11-01

For Husqvarna Parts Call 606-678-9623 or 606-561-4983

English 2 (2)