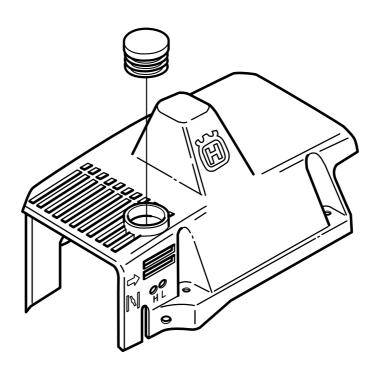

## SB, 235R, 240L,RJ, 240RBD, 232L, 232R, 232RD, 232RJ, Cylinder cover, 2000-03

When the air purge was introduced a new hole was made in the crankcase for the pump bulb. The earlier cylinder cover without a hole has been replaced with the new one with a hole. A cover plug has been developed for the new cylinder cover so that it can be used on older machines without a air purge.

The cylinder cover and cover plate are supplied together.

| New ref. no. | Description    | Excl ref. no. | Remarks           |
|--------------|----------------|---------------|-------------------|
| 537 13 02-01 | Cylinder cover | 502 19 88-02  | incl. cover plate |
| 537 12 75-01 | Cover plug     |               |                   |