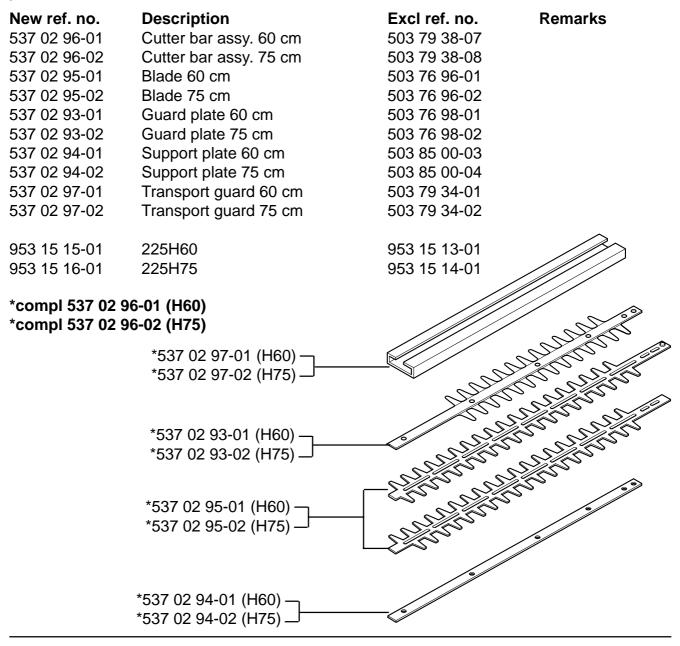

## SB, 225H, Cutter bar, 2000-03

A number of improvements have been made to the blades in order to improve cutting performance. These include changing the grinding angle from 45 to 36 degrees and increasing the width of the teeth by 3 mm.

The parts for new and earlier cutter bars are fully interchangeable.

You can tell the difference between new and old cutter bars by examining the safety guard; the new cutter bars have a black safety guard, while the old ones have a silver-coloured, galvanized safety guard.

As a result of the introduction of the new cutter bars the complete assemblies also get new product numbers.