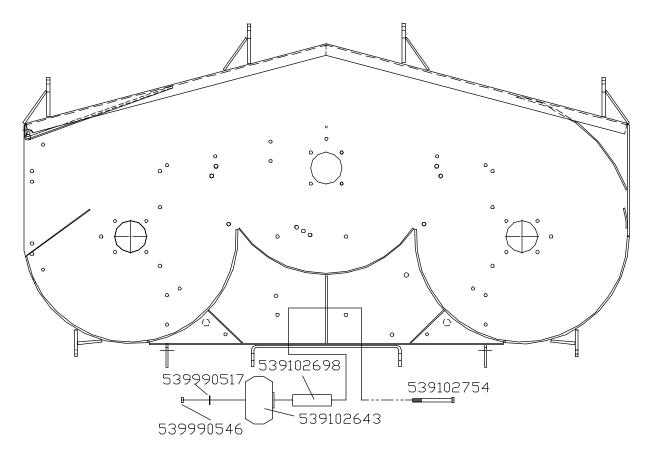

## IMPORTANT: BEFORE PROCEEDING, PLACE ALL CONTROLS IN THE DISENGAGED OR THE OFF POSITION, REMOVE SPARK PLUG WIRES FROM THE SPARK PLUGS.

- 1. Raise the front of the mower high enough to allow adequate workroom under the rear of the deck, and support the mower with jack stands.
- 2. Install anti-scalp roller in the baffle gusset at the rear center of the deck as shown. Roller may be installed on either side of gusset on the 61" deck, the roller on the 52" deck will be on the left side of the gusset as you look at the deck from the underside shown below.
- 3. Make sure hardware is tight and roller spins freely.

539102754 - HCS 3/8C X 3.5 GD 8 539102643 - ANTI SCALP ROLLER 539102698 - BUSHING 539990517 - 3/8 FLAT WASHER

539990517 - 3/8 FLAT WASHEF 539990546 - 3/8 HLN 3/8C

MANUAL NO. 539105251 REV. IR (08/07/00)