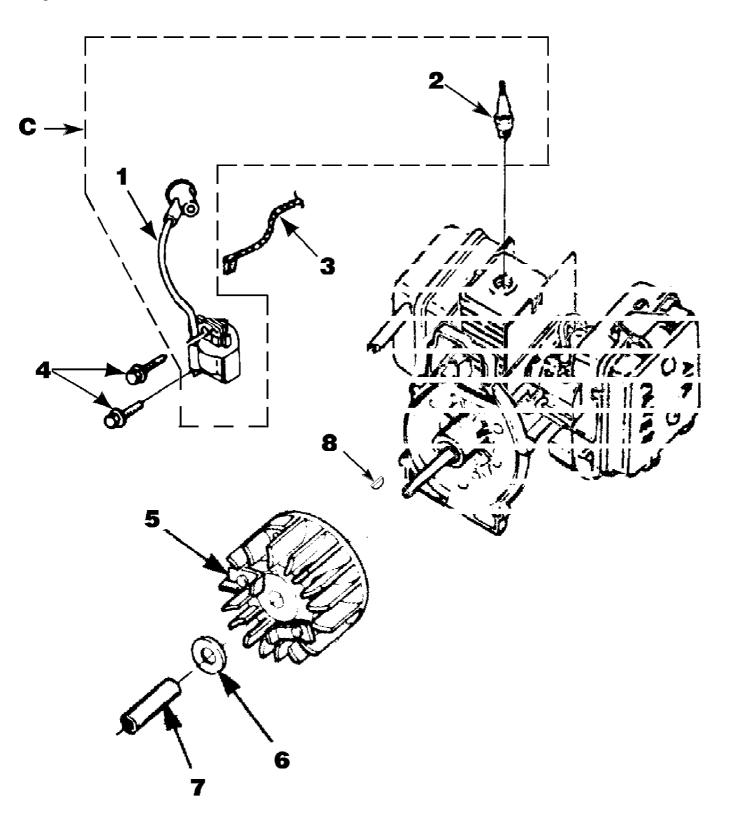

## For Homelite Discount Parts Call 606-678-9623 or 606-561-4983

Yard Broom UT-08026-J Ignition With Rotor

Page 6 of 14

| Ref # | Part Number | Qty | S/P/F | Description                                                                                           |
|-------|-------------|-----|-------|-------------------------------------------------------------------------------------------------------|
| С     | UP03858     | 1   | /P    | IGNITION KIT w/Module Includes items 1-2                                                              |
| 1     | UP03868     | 1   | S/P   | TERMINAL-Hi-Tension                                                                                   |
| 2     | UP03883     | 1   | /P    | SPARK PLUG (RDJ-7Y) Torque Specs 120-180 In/Lbs, 13.6-20.3 Nm.                                        |
| 3     | A03924      | 1   | S     | LEAD-Electrical (BP250's, Backpacker & BP30185)                                                       |
| 4     | UP03896     | 2   | S/P   | SCREW-Thread Form. (8-32 x 1") Torque<br>Specs 30-40 In/Lbs, 3.4-4.5 Nm. Required<br>Loctite 242 Blue |
| 5     | UP03009     | 1   |       | ROTOR & STARTER PAWLS                                                                                 |
| 6     | UP03906     | 1   | S/P   | WASHER-Flat                                                                                           |
| 7     | UP03854     | 1   | S/P   | SPACER-Fan                                                                                            |
| 8     | UP03874     | 1   | S     | KEY-Woodruff                                                                                          |