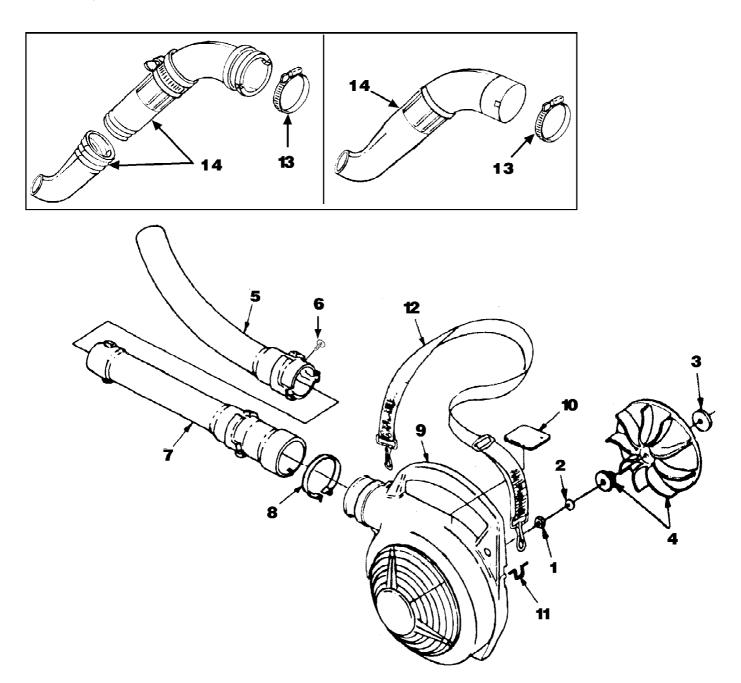

Yard Broom UT-08026-J Volute, Fan & Tubes Page 13 of 14

Yard Broom UT-08026-J Volute, Fan & Tubes Page 14 of 14

| Ref # | Part Number | Qty | S/P/F | Description                             |
|-------|-------------|-----|-------|-----------------------------------------|
| 1     | UP03884     | 1   | S/P   | NUT-Hex (3/8-24) Torque Specs 130-150   |
|       |             |     |       | In/Lbs, 14.7-16.9 Nm.                   |
| 2     | UP03835     | 1   | S     | WASHER-Bellville (3/8")                 |
| 3     | UP03836     | 2   | S     | WASHER-Flat                             |
| 4     | UP06826     | 1   | S/P   | BLOWER FAN KIT                          |
| 5     | UP00876     | 1   | S     | NOZZLE-Sweeper                          |
| 6     | UP04299     | 2   | S     | CLIP - Push                             |
| 7     | UP00878     | 1   | /P    | TUBE-Upper                              |
| 8     | UP03821     | 1   | S/P   | CLAMP w/Fasteners                       |
| 9     | UP00757     | 1   | S/P   | VOLUTE HOUSING (Outer) Includes item 10 |
| 10    | UP04332     | 1   | S     | DECAL-Warning                           |
| 11    | UP03818     | 1   | S     | LOOP-Wire                               |
| 12    | UP06723     | 1   | S/P   | SHOULDER STRAP                          |
| 13    | UP04286     | 2   | /P    | CLAMP                                   |
| 14    | UP04290     | 1   | /P    | TUBE KIT                                |
| 13    | UP04286     | 1   | /P    | CLAMP                                   |
|       |             |     |       |                                         |