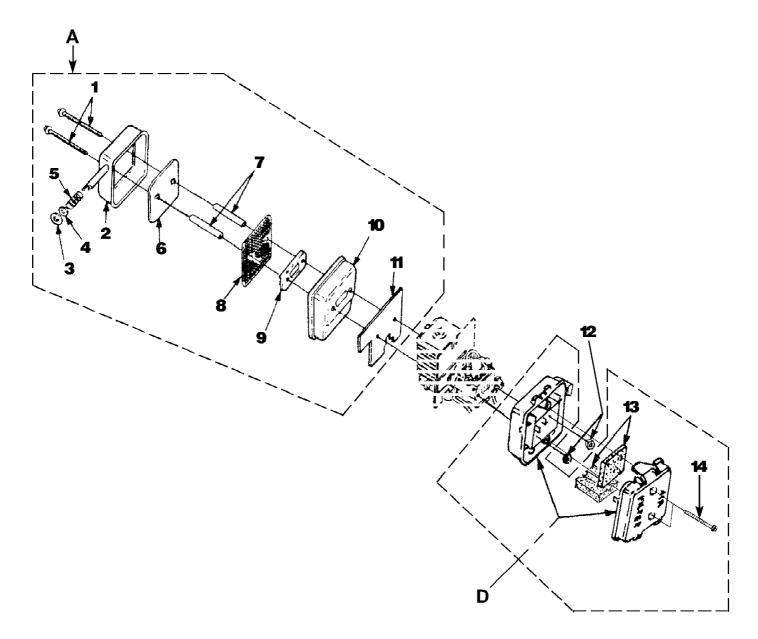

Yard Broom UT-08026-J Muffler And Air Cleaner Page 7 of 14

Yard Broom UT-08026-J Muffler And Air Cleaner Page 8 of 14

| Ref # | Part Number | Qty | S/P/F | Description                             |
|-------|-------------|-----|-------|-----------------------------------------|
| Α     | UP04486     | 1   | S/P   | MUFFLER-Complete Includes items 1-11    |
| 1     | UP03902     | 2   | S     | SCREW-Sems Hex Hd. (10-24 x 2 1/2")     |
|       |             |     |       | Torque Specs 40-50 In/Lbs, 4.5-5.6 Nm.  |
| 2     | UP03810     | 1   | S     | MUFFLER COVER                           |
| 3     | UP03813     | 1   | S     | WASHER-Insulating                       |
| 4     | UP03901     | 1   | S     | WASHER-Flat                             |
| 5     | UP03814     | 1   | S     | SPRING-Compression                      |
| 6     | UP04289     | 1   | S     | DEFLECTOR-Muffler                       |
| 7     | UP03860     | 1   | S     | SPACER-Muffler                          |
| 8     | UP03815     | 1   | S     | SCREEN-Spark Arrestor                   |
| 9     | UP03918     | 1   | S     | PLATE-Reinforcing                       |
| 10    | UP04305     | 1   | S     | BODY-Muffler                            |
| 11    | UP03817     | 1   | S/P   | GASKET-Muffler Also included with Short |
|       |             |     |       | block & Cylinder Kits.                  |
| 12    | UP03885     | 2   | S     | NUT-Hex (10-24) Torque Specs 30-40      |
|       |             |     |       | In/Lbs, 3.4-4.5 Nm.                     |
| D     | UP00011     | 1   | /P    | AIR FILTER KIT Includes items 13-14     |
| 13    | UP00012     | 1   | /P    | AIR FILTER                              |
| 14    | UP03890     | 2   | S/P   | SCREW-Thd. Form. (#8-16 x 3/4") Torque  |
|       |             |     |       | Specs 30-40 In/Lbs, 3.4-4.5 Nm.         |