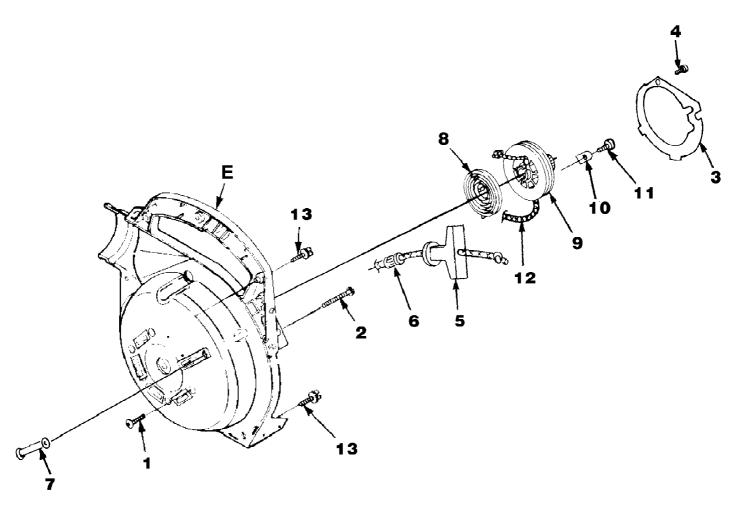

## www.mymowerparts.com

Yard Broom UT-08026-J Ignition With Rotor

Page 5 of 14

## For Homelite Discount Parts Call 606-678-9623 or 606-561-4983

Yard Broom UT-08026-J Ignition With Rotor

Page 6 of 14

| Ref # | Part Number | Qty | S/P/F | Description                                                                                           |
|-------|-------------|-----|-------|-------------------------------------------------------------------------------------------------------|
| С     | UP03858     | 1   | /P    | IGNITION KIT w/Module Includes items 1-2                                                              |
| 1     | UP03868     | 1   | S/P   | TERMINAL-Hi-Tension                                                                                   |
| 2     | UP03883     | 1   | /P    | SPARK PLUG (RDJ-7Y) Torque Specs 120-180 In/Lbs, 13.6-20.3 Nm.                                        |
| 3     | A03924      | 1   | S     | LEAD-Electrical (BP250's, Backpacker & BP30185)                                                       |
| 4     | UP03896     | 2   | S/P   | SCREW-Thread Form. (8-32 x 1") Torque<br>Specs 30-40 In/Lbs, 3.4-4.5 Nm. Required<br>Loctite 242 Blue |
| 5     | UP03009     | 1   |       | ROTOR & STARTER PAWLS                                                                                 |
| 6     | UP03906     | 1   | S/P   | WASHER-Flat                                                                                           |
| 7     | UP03854     | 1   | S/P   | SPACER-Fan                                                                                            |
| 8     | UP03874     | 1   | S     | KEY-Woodruff                                                                                          |