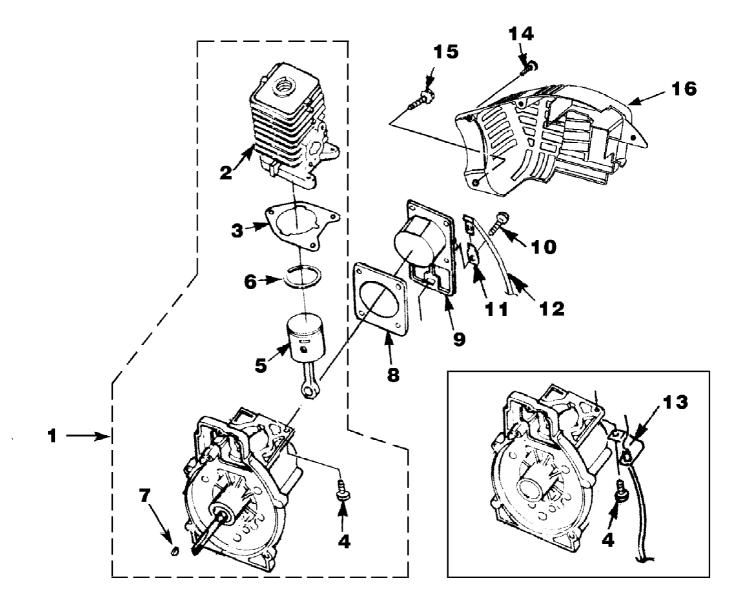

Yard Broom UT-08026-J Engine Internal Page 3 of 14

Yard Broom UT-08026-J Engine Internal Page 4 of 14

| Ref # | Part Number        | Qty    | S/P/F    | Description                                                                                                                                                                                                                                                                                                                                                                                                                                                                                                                                                                                                                                                                                                                                                                                                                                                                                                                                                                                                                                                                                                                                                                                                                                                                                                                                                                                                                                                                                                                                                                                                                                                                                                                                                                                                                                                                                                                                                                                                                                                                                                                    |
|-------|--------------------|--------|----------|--------------------------------------------------------------------------------------------------------------------------------------------------------------------------------------------------------------------------------------------------------------------------------------------------------------------------------------------------------------------------------------------------------------------------------------------------------------------------------------------------------------------------------------------------------------------------------------------------------------------------------------------------------------------------------------------------------------------------------------------------------------------------------------------------------------------------------------------------------------------------------------------------------------------------------------------------------------------------------------------------------------------------------------------------------------------------------------------------------------------------------------------------------------------------------------------------------------------------------------------------------------------------------------------------------------------------------------------------------------------------------------------------------------------------------------------------------------------------------------------------------------------------------------------------------------------------------------------------------------------------------------------------------------------------------------------------------------------------------------------------------------------------------------------------------------------------------------------------------------------------------------------------------------------------------------------------------------------------------------------------------------------------------------------------------------------------------------------------------------------------------|
| 1     | UP03121            | 1      | S/P      | SHORT BLOCK W/Rotor (30cc) Includes items 2-7                                                                                                                                                                                                                                                                                                                                                                                                                                                                                                                                                                                                                                                                                                                                                                                                                                                                                                                                                                                                                                                                                                                                                                                                                                                                                                                                                                                                                                                                                                                                                                                                                                                                                                                                                                                                                                                                                                                                                                                                                                                                                  |
| 2     | UP07146            | 1      | S/P      | 30 CC CYLINDER KIT Includes items 3-4                                                                                                                                                                                                                                                                                                                                                                                                                                                                                                                                                                                                                                                                                                                                                                                                                                                                                                                                                                                                                                                                                                                                                                                                                                                                                                                                                                                                                                                                                                                                                                                                                                                                                                                                                                                                                                                                                                                                                                                                                                                                                          |
| 3     | UP03857            | 1      | S/P      | GASKET-Cylinder Also Included with Short<br>Block & Cylinder Kits                                                                                                                                                                                                                                                                                                                                                                                                                                                                                                                                                                                                                                                                                                                                                                                                                                                                                                                                                                                                                                                                                                                                                                                                                                                                                                                                                                                                                                                                                                                                                                                                                                                                                                                                                                                                                                                                                                                                                                                                                                                              |
| 4     | UP04345            | 3      | S/P      | SCREW, SEMS (12-24 x 3/4) Torque Specs 55-65 In/Lbs, 6.2-7.3 Nm. Required Loctite 262 Red                                                                                                                                                                                                                                                                                                                                                                                                                                                                                                                                                                                                                                                                                                                                                                                                                                                                                                                                                                                                                                                                                                                                                                                                                                                                                                                                                                                                                                                                                                                                                                                                                                                                                                                                                                                                                                                                                                                                                                                                                                      |
| 5     | UP03366            | 1      | S        | 30 CC PISTON & ROD Includes item 6                                                                                                                                                                                                                                                                                                                                                                                                                                                                                                                                                                                                                                                                                                                                                                                                                                                                                                                                                                                                                                                                                                                                                                                                                                                                                                                                                                                                                                                                                                                                                                                                                                                                                                                                                                                                                                                                                                                                                                                                                                                                                             |
| 6     | UP03837            | 2      | S/F      | RING-Piston                                                                                                                                                                                                                                                                                                                                                                                                                                                                                                                                                                                                                                                                                                                                                                                                                                                                                                                                                                                                                                                                                                                                                                                                                                                                                                                                                                                                                                                                                                                                                                                                                                                                                                                                                                                                                                                                                                                                                                                                                                                                                                                    |
| 7     | UP03874            | 1      | S        | KEY-Woodruff                                                                                                                                                                                                                                                                                                                                                                                                                                                                                                                                                                                                                                                                                                                                                                                                                                                                                                                                                                                                                                                                                                                                                                                                                                                                                                                                                                                                                                                                                                                                                                                                                                                                                                                                                                                                                                                                                                                                                                                                                                                                                                                   |
| •     | UP03817            | 1      | S/P      | GASKET-Muffler (Not Shown)                                                                                                                                                                                                                                                                                                                                                                                                                                                                                                                                                                                                                                                                                                                                                                                                                                                                                                                                                                                                                                                                                                                                                                                                                                                                                                                                                                                                                                                                                                                                                                                                                                                                                                                                                                                                                                                                                                                                                                                                                                                                                                     |
| 1     | UP03123            | 1      | /P       | SHORT BLOCK W/Rotor (25cc) Includes items 2-7                                                                                                                                                                                                                                                                                                                                                                                                                                                                                                                                                                                                                                                                                                                                                                                                                                                                                                                                                                                                                                                                                                                                                                                                                                                                                                                                                                                                                                                                                                                                                                                                                                                                                                                                                                                                                                                                                                                                                                                                                                                                                  |
| 2     | UP04136            | 1      | S        | 25 CC CYLINDER KIT Includes items 3-4                                                                                                                                                                                                                                                                                                                                                                                                                                                                                                                                                                                                                                                                                                                                                                                                                                                                                                                                                                                                                                                                                                                                                                                                                                                                                                                                                                                                                                                                                                                                                                                                                                                                                                                                                                                                                                                                                                                                                                                                                                                                                          |
| 3     | UP03857            | 1      | S/P      | GASKET-Cylinder                                                                                                                                                                                                                                                                                                                                                                                                                                                                                                                                                                                                                                                                                                                                                                                                                                                                                                                                                                                                                                                                                                                                                                                                                                                                                                                                                                                                                                                                                                                                                                                                                                                                                                                                                                                                                                                                                                                                                                                                                                                                                                                |
| 4     | UP04345            | 3      | S/P      | SCREW, SEMS (12-24 x 3/4) Torque Specs 55-65 In/Lbs, 6.2-7.3 Nm. Required Loctite 262 Red                                                                                                                                                                                                                                                                                                                                                                                                                                                                                                                                                                                                                                                                                                                                                                                                                                                                                                                                                                                                                                                                                                                                                                                                                                                                                                                                                                                                                                                                                                                                                                                                                                                                                                                                                                                                                                                                                                                                                                                                                                      |
| 5     | UP00768            | 1      | S/P      | 25 CC PISTON & ROD INcludes item 6                                                                                                                                                                                                                                                                                                                                                                                                                                                                                                                                                                                                                                                                                                                                                                                                                                                                                                                                                                                                                                                                                                                                                                                                                                                                                                                                                                                                                                                                                                                                                                                                                                                                                                                                                                                                                                                                                                                                                                                                                                                                                             |
| 6     | UP03838            | 1      | S/P      | RING-Piston                                                                                                                                                                                                                                                                                                                                                                                                                                                                                                                                                                                                                                                                                                                                                                                                                                                                                                                                                                                                                                                                                                                                                                                                                                                                                                                                                                                                                                                                                                                                                                                                                                                                                                                                                                                                                                                                                                                                                                                                                                                                                                                    |
| 7     | UP03874            | 1      | S        | KEY-Woodruff                                                                                                                                                                                                                                                                                                                                                                                                                                                                                                                                                                                                                                                                                                                                                                                                                                                                                                                                                                                                                                                                                                                                                                                                                                                                                                                                                                                                                                                                                                                                                                                                                                                                                                                                                                                                                                                                                                                                                                                                                                                                                                                   |
| •     | UP03817            | 1      | S/P      | GASKET-Muffler (Not Shown)                                                                                                                                                                                                                                                                                                                                                                                                                                                                                                                                                                                                                                                                                                                                                                                                                                                                                                                                                                                                                                                                                                                                                                                                                                                                                                                                                                                                                                                                                                                                                                                                                                                                                                                                                                                                                                                                                                                                                                                                                                                                                                     |
| 8     | UP04335            | 1      | 5/F<br>S | GASKET-MidMer (Not Shown) GASKET-MidMer (Not |
| 9     | UP04336            | 1      | S        | CRANKCASE COVER-Stamped Steel                                                                                                                                                                                                                                                                                                                                                                                                                                                                                                                                                                                                                                                                                                                                                                                                                                                                                                                                                                                                                                                                                                                                                                                                                                                                                                                                                                                                                                                                                                                                                                                                                                                                                                                                                                                                                                                                                                                                                                                                                                                                                                  |
| 10    | UP04295            | 4      | S/P      | SCREW, SEMS (10-24 x .56) (Use with stamped steel c/case cover); Also Included with Short Block & Cylinder Kits                                                                                                                                                                                                                                                                                                                                                                                                                                                                                                                                                                                                                                                                                                                                                                                                                                                                                                                                                                                                                                                                                                                                                                                                                                                                                                                                                                                                                                                                                                                                                                                                                                                                                                                                                                                                                                                                                                                                                                                                                |
| 9     | UP03914            | 1      | S/P      | CRANKCASE COVER-Aluminum                                                                                                                                                                                                                                                                                                                                                                                                                                                                                                                                                                                                                                                                                                                                                                                                                                                                                                                                                                                                                                                                                                                                                                                                                                                                                                                                                                                                                                                                                                                                                                                                                                                                                                                                                                                                                                                                                                                                                                                                                                                                                                       |
| 10    | UP04277            | 4      | /P       | SCREW, SEMS (10-24 x .810) (Use with aluminum c/case cover); Also Included with Short Block & Cylinder Kits                                                                                                                                                                                                                                                                                                                                                                                                                                                                                                                                                                                                                                                                                                                                                                                                                                                                                                                                                                                                                                                                                                                                                                                                                                                                                                                                                                                                                                                                                                                                                                                                                                                                                                                                                                                                                                                                                                                                                                                                                    |
| 11    | UP03834            | 1      | S        | TAB-Male                                                                                                                                                                                                                                                                                                                                                                                                                                                                                                                                                                                                                                                                                                                                                                                                                                                                                                                                                                                                                                                                                                                                                                                                                                                                                                                                                                                                                                                                                                                                                                                                                                                                                                                                                                                                                                                                                                                                                                                                                                                                                                                       |
| 12    | UP04302            | 1      | S        | CABLE-Throttle w/Ignition Leads (BP250's, Backpacker & BP30185)                                                                                                                                                                                                                                                                                                                                                                                                                                                                                                                                                                                                                                                                                                                                                                                                                                                                                                                                                                                                                                                                                                                                                                                                                                                                                                                                                                                                                                                                                                                                                                                                                                                                                                                                                                                                                                                                                                                                                                                                                                                                |
| 13    | UP04296            | 1      | S        | CABLE BRACKET (BP250's, Backpacker & BP30185)                                                                                                                                                                                                                                                                                                                                                                                                                                                                                                                                                                                                                                                                                                                                                                                                                                                                                                                                                                                                                                                                                                                                                                                                                                                                                                                                                                                                                                                                                                                                                                                                                                                                                                                                                                                                                                                                                                                                                                                                                                                                                  |
| 14    | UP03893            | 3      | S        | SCREW-Thread Form. (#8 X 1/2") Torque Specs 8-12 In/Lbs, .9-1.4 Nm.                                                                                                                                                                                                                                                                                                                                                                                                                                                                                                                                                                                                                                                                                                                                                                                                                                                                                                                                                                                                                                                                                                                                                                                                                                                                                                                                                                                                                                                                                                                                                                                                                                                                                                                                                                                                                                                                                                                                                                                                                                                            |
| 15    | UP03900            | 6      | S/P      | SCREW-Thread Form. (#10 X 3/4") Torque Specs 20-30 In/Lbs, 2.3-3.4 Nm.                                                                                                                                                                                                                                                                                                                                                                                                                                                                                                                                                                                                                                                                                                                                                                                                                                                                                                                                                                                                                                                                                                                                                                                                                                                                                                                                                                                                                                                                                                                                                                                                                                                                                                                                                                                                                                                                                                                                                                                                                                                         |
| 16    | UP06522<br>UP06779 | 1<br>1 | S/P      | SHROUD<br>SHROUD-Flocked (HB180-VI, HB390-VI)                                                                                                                                                                                                                                                                                                                                                                                                                                                                                                                                                                                                                                                                                                                                                                                                                                                                                                                                                                                                                                                                                                                                                                                                                                                                                                                                                                                                                                                                                                                                                                                                                                                                                                                                                                                                                                                                                                                                                                                                                                                                                  |
|       |                    |        |          |                                                                                                                                                                                                                                                                                                                                                                                                                                                                                                                                                                                                                                                                                                                                                                                                                                                                                                                                                                                                                                                                                                                                                                                                                                                                                                                                                                                                                                                                                                                                                                                                                                                                                                                                                                                                                                                                                                                                                                                                                                                                                                                                |