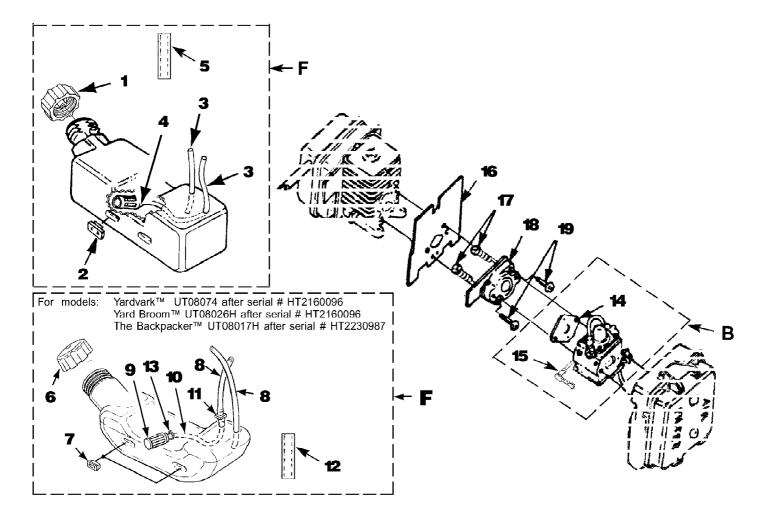

## Yard Broom UT-08026-J Carburetor And Fuel Tank

Page 2 of 14

| Ref # | Part Number | Qty | S/P/F    | Description                                   |
|-------|-------------|-----|----------|-----------------------------------------------|
| F     | UP00136     | 1   | S/P      | FUEL TANK KIT Includes items 1-5              |
| 1     | UP04111     | 1   | /P       | FUEL CAP (1 3/8" Opening)                     |
| 2     | UP03501     | 3   | S        | BUMPER-Rubber                                 |
| 3     | 7031032     | 2   | S        | TUBING-Rubber (8")                            |
| 4     | UP03871     | 1   | S/P      | FUEL FILTER                                   |
| 5     | 4283304     | 1   | Ο, .     | INSULATION-Tubing                             |
| F     | UP00136     | 1   | S/P      | FUEL TANK KIT Includes items 6-13             |
| 6     | UP00106     | 1   | /P       | FUEL CAP (1 5/8" Opening)                     |
| 7     | UP03501     | 3   | S        | BUMPER-Rubber                                 |
| 8     | UP03825     | 2   | S/P      | TUBING-Rubber (8")                            |
| 9     | UP03871     | 1   | S/P      | FUEL FILTER                                   |
| 10    | UP03905     | 1   | /P       | TUBING-Rubber (8")                            |
| 11    |             | 1   |          | ` ,                                           |
| 11    | UP04310     | 1   | S        | Fitting, Inlet (small for 2.5mm ID fuel line) |
| 40    | UP03831     | 1   | S        | Fitting, Inlet (large for 3mm ID fuel line)   |
| 12    | UP04339     | 1   | S        | INSULATION-Tubing                             |
| 13    | UP03913     | 1   | S        | CLAMP                                         |
| В     | UP00651     | 1   | /P       | CARBURETOR KIT Includes items 14-15           |
| 14    | UP03915     | 1   | S        | GASKET-Carburetor Also included with Short    |
|       |             |     |          | block & Cylinder Kits.                        |
| 15    | UP03943     | 1   | /P       | LEVER-Choke (Walbro WT419, WT469)             |
| . •   | UP04278     | 1   | /P       | LEVER-Choke (Zama, H39)                       |
| В     | UP00652     | 1   | /.<br>/P | CARBURETOR KIT (BP250's, Backpacker &         |
|       | 0. 00002    | •   | ,,       | BP30185); Includes items 14-15                |
|       |             |     | _        | ,                                             |
| 14    | UP03916     | 1   | S        | (GASKET-Carburetor) Also included with        |
|       |             |     |          | Short block & Cylinder Kits.                  |
| 15    | UP03943     | 1   | /P       | LEVER-Choke (Walbro WT419,WT469)              |
| 10    | UP04278     | 1   | /.<br>/P | LEVER-Choke (Zama, H39)                       |
| В     | UP00653     | 1   | S/P      | CARBURETOR KIT (UT08026 E, F, G, H, J,        |
| Ь     | 01 00000    | •   | 0/1      | UT08011 G, H, J); Includes items 14-15        |
|       |             |     |          | , , , , , , , , , , , , , , , , , , ,         |
| 14    | UP03915     | 1   | S        | GASKET-Carburetor Also included with Short    |
|       |             |     |          | block & Cylinder Kits.                        |
| 15    | UP03941     | 1   | /P       | LEVER-Choke                                   |
| 16    |             | 1   | S/P      |                                               |
| 10    | UP04308     | ı   | 3/P      | GASKET-Heat Dam Also included with Short      |
|       |             |     |          | block & Cylinder Kits.                        |
| 17    | UP04131     | 2   |          | SCREW-Thread Form. (10-24 x 1") Torque        |
|       |             |     |          | Specs 30-40 In/Lbs, 3.4-4.5 Nm.               |
| 40    | LID04040    | 4   | _        | •                                             |
| 18    | UP04348     | 1   | S        | HEAT DAM                                      |
| 19    | UP04140     | 2   | S        | SCREW, SEMS (10-24 x 1.110) Torque            |
|       |             |     |          | Specs 40-50 In/Lbs, 4.5-5.6 Nm. Required      |
|       |             |     |          | Loctite 262 Red; Also included with Short     |
|       |             |     |          | block & Cylinder Kits.                        |