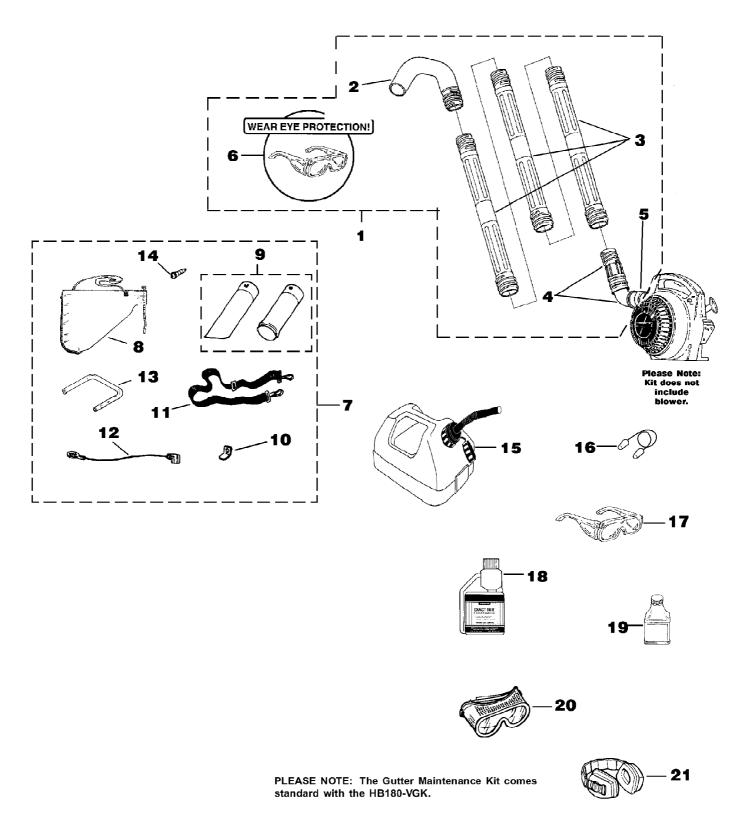

Yard Broom UT-08026-J Tubes - Accessories Page 11 of 14

Yard Broom UT-08026-J Tubes - Accessories Page 12 of 14

| Ref # | Part Number | Qty | S/P/F | Description                                                                                              |
|-------|-------------|-----|-------|----------------------------------------------------------------------------------------------------------|
| 1     | A02514D     | 1   | S     | GUTTER MAINTENANCE KIT (HB100's,<br>HB180's, HB25150, HB25150V, HB290's,<br>HB390's); Includes items 2-6 |
| 2     | UP06830     | 1   | S     | FULL ELBOW                                                                                               |
| 3     | UP05618     | 3   | S     | STRAIGHT TUBE                                                                                            |
| 4     | UP06836     | 1   | S     | UPPER ELBOW & SWIVEL ADAPTER                                                                             |
| 5     | UP03821     | 1   | S/P   | CLAMP w/Fasteners                                                                                        |
| 6     | UP06835     | 1   | S     | SAFETY GLASSES-Clear                                                                                     |
| 7     | UP04152     | 1   | S/P   | VACUUM KIT (HB180's, HB25150, HB25150V, HB290's, HB390's); Includes items 8-14                           |
| 8     | UP04548     | 1   | S/P   | LEAF BAG                                                                                                 |
| 9     | UP06705     | 1   | S     | VACUUM TUBE KIT w/ Decal                                                                                 |
| 10    | UP03834     | 1   | S     | TAB-Male                                                                                                 |
| 11    | UP06723     | 1   | S/P   | HARNESS-Shoulder                                                                                         |
| 12    | UP03823     | 1   | S     | LEAD-Ground                                                                                              |
| 13    | UP03816     | 1   | S     | HANDLE                                                                                                   |
| 14    | UP03889     | 1   | S     | SCREW                                                                                                    |
| 15    | A02976A     | 1   |       | GAS CAN 1 1/4 Gallon                                                                                     |
| 16    | UP06839     | 1   |       | EAR PLUGS                                                                                                |
| 17    | UP06835     | 1   | S     | SAFETY GLASSES-Clear                                                                                     |
| 18    | 01231D      | 1   | S     | EXACT MIX(TM) Oil - 1 pint (50:1)                                                                        |
| 19    | 08581       | 1   | S/P   | EXACT MIX(TM) Oil - 2.6 oz. (50:1)                                                                       |
| 20    | UP06778     | 1   |       | GOGGLES                                                                                                  |
| 21    | UP07694     | 1   |       | EAR PROTECTORS                                                                                           |