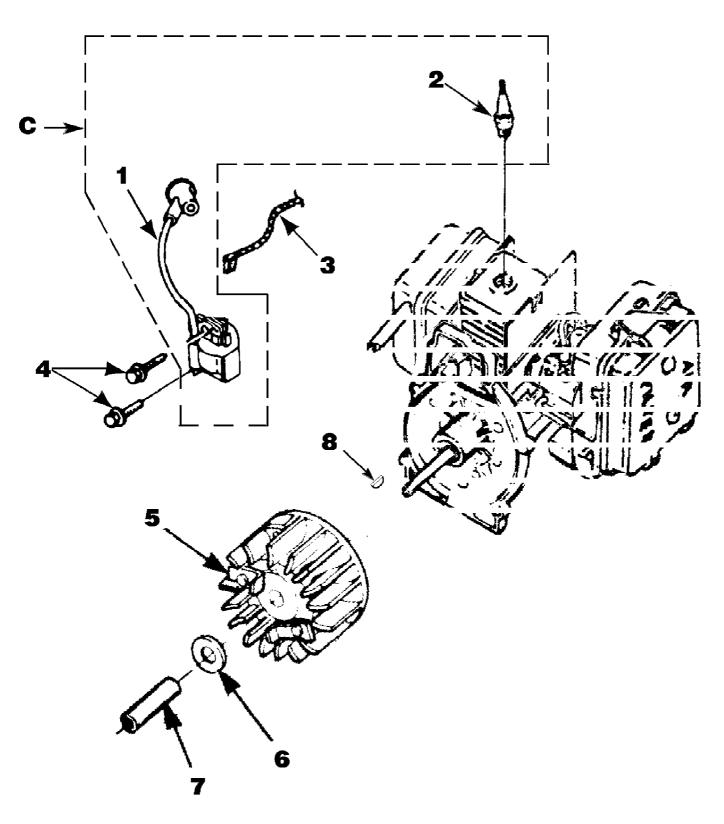

## For Homelite Discount Parts Call 606-678-9623 or 606-561-4983

Yard Broom UT-08026-G Ignition With Rotor

Page 6 of 14

| Ref # | Part Number | Qty | S/P/F | Description                                                                                           |
|-------|-------------|-----|-------|-------------------------------------------------------------------------------------------------------|
| С     | UP03858     | 1   | /P    | IGNITION KIT w/Module Includes items 1-2                                                              |
| 1     | UP03868     | 1   | S/P   | TERMINAL-Hi-Tension                                                                                   |
| 2     | UP03883     | 1   | /P    | SPARK PLUG (RDJ-7Y) Torque Specs 120-180 In/Lbs, 13.6-20.3 Nm.                                        |
| 3     | A03924      | 1   | S     | LEAD-Electrical (BP250's, Backpacker & BP30185)                                                       |
| 4     | UP03896     | 2   | S/P   | SCREW-Thread Form. (8-32 x 1") Torque<br>Specs 30-40 In/Lbs, 3.4-4.5 Nm. Required<br>Loctite 242 Blue |
| 5     | UP03009     | 1   |       | ROTOR & STARTER PAWLS                                                                                 |
| 6     | UP03906     | 1   | S/P   | WASHER-Flat                                                                                           |
| 7     | UP03854     | 1   | S/P   | SPACER-Fan                                                                                            |
| 8     | UP03874     | 1   | S     | KEY-Woodruff                                                                                          |