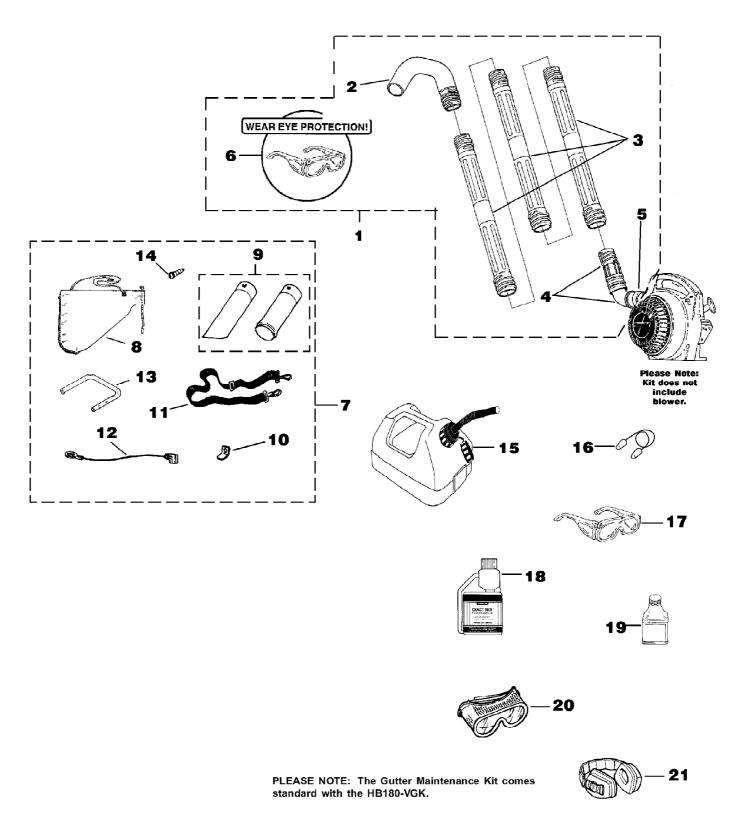

Yard Broom UT-08026-G Tubes - Accessories Page 11 of 14

Yard Broom UT-08026-G Tubes - Accessories Page 12 of 14

| Ref # | Part Number | Qty | S/P/F | Description                                                                                              |
|-------|-------------|-----|-------|----------------------------------------------------------------------------------------------------------|
| 1     | A02514D     | 1   | S     | GUTTER MAINTENANCE KIT (HB100's,<br>HB180's, HB25150, HB25150V, HB290's,<br>HB390's); Includes items 2-6 |
| 2     | UP06830     | 1   | S     | FULL ELBOW                                                                                               |
| 3     | UP05618     | 3   | S     | STRAIGHT TUBE                                                                                            |
| 4     | UP06836     | 1   | S     | UPPER ELBOW & SWIVEL ADAPTER                                                                             |
| 5     | UP03821     | 1   | S/P   | CLAMP w/Fasteners                                                                                        |
| 6     | UP06835     | 1   | S     | SAFETY GLASSES-Clear                                                                                     |
| 7     | UP04152     | 1   | S/P   | VACUUM KIT (HB180's, HB25150, HB25150V, HB290's, HB390's); Includes items 8-14                           |
| 8     | UP04548     | 1   | S/P   | LEAF BAG                                                                                                 |
| 9     | UP06705     | 1   | S     | VACUUM TUBE KIT w/ Decal                                                                                 |
| 10    | UP03834     | 1   | S     | TAB-Male                                                                                                 |
| 11    | UP06723     | 1   | S/P   | HARNESS-Shoulder                                                                                         |
| 12    | UP03823     | 1   | S     | LEAD-Ground                                                                                              |
| 13    | UP03816     | 1   | S     | HANDLE                                                                                                   |
| 14    | UP03889     | 1   | S     | SCREW                                                                                                    |
| 15    | A02976A     | 1   |       | GAS CAN 1 1/4 Gallon                                                                                     |
| 16    | UP06839     | 1   |       | EAR PLUGS                                                                                                |
| 17    | UP06835     | 1   | S     | SAFETY GLASSES-Clear                                                                                     |
| 18    | 01231D      | 1   | S     | EXACT MIX(TM) Oil - 1 pint (50:1)                                                                        |
| 19    | 08581       | 1   | S/P   | EXACT MIX(TM) Oil - 2.6 oz. (50:1)                                                                       |
| 20    | UP06778     | 1   |       | GOGGLES                                                                                                  |
| 21    | UP07694     | 1   |       | EAR PROTECTORS                                                                                           |