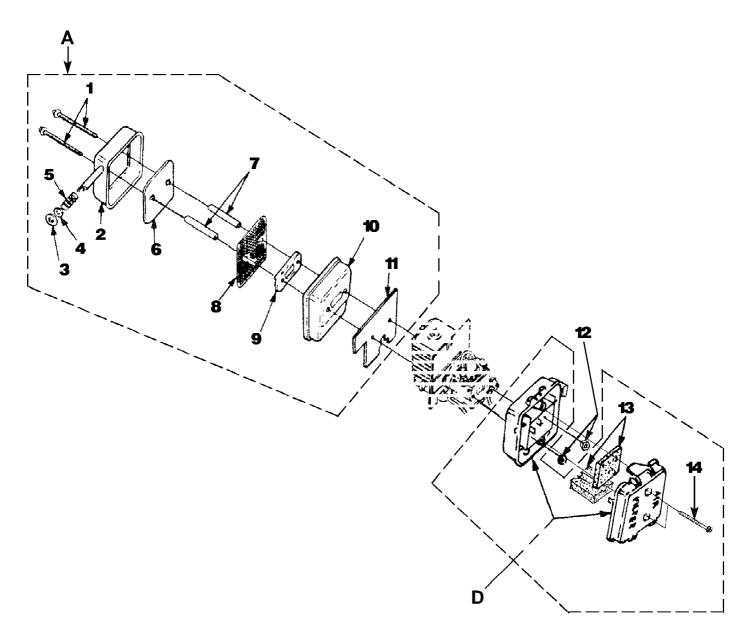

Yard Broom UT-08026-G Muffler And Air Cleaner Page 7 of 14

Yard Broom UT-08026-G Muffler And Air Cleaner Page 8 of 14

| Ref # | Part Number | Qty | S/P/F | Description                             |
|-------|-------------|-----|-------|-----------------------------------------|
| Α     | UP04486     | 1   | S/P   | MUFFLER-Complete Includes items 1-11    |
| 1     | UP03902     | 2   | S     | SCREW-Sems Hex Hd. (10-24 x 2 1/2")     |
|       |             |     |       | Torque Specs 40-50 In/Lbs, 4.5-5.6 Nm.  |
| 2     | UP03810     | 1   | S     | MUFFLER COVER                           |
| 3     | UP03813     | 1   | S     | WASHER-Insulating                       |
| 4     | UP03901     | 1   | S     | WASHER-Flat                             |
| 5     | UP03814     | 1   | S     | SPRING-Compression                      |
| 6     | UP04289     | 1   | S     | DEFLECTOR-Muffler                       |
| 7     | UP03860     | 1   | S     | SPACER-Muffler                          |
| 8     | UP03815     | 1   | S     | SCREEN-Spark Arrestor                   |
| 9     | UP03918     | 1   | S     | PLATE-Reinforcing                       |
| 10    | UP04305     | 1   | S     | BODY-Muffler                            |
| 11    | UP03817     | 1   | S/P   | GASKET-Muffler Also included with Short |
|       |             |     |       | block & Cylinder Kits.                  |
| 12    | UP03885     | 2   | S     | NUT-Hex (10-24) Torque Specs 30-40      |
|       |             |     |       | In/Lbs, 3.4-4.5 Nm.                     |
| D     | UP00011     | 1   | /P    | AIR FILTER KIT Includes items 13-14     |
| 13    | UP00012     | 1   | /P    | AIR FILTER                              |
| 14    | UP03890     | 2   | S/P   | SCREW-Thd. Form. (#8-16 x 3/4") Torque  |
|       |             |     |       | Specs 30-40 In/Lbs, 3.4-4.5 Nm.         |