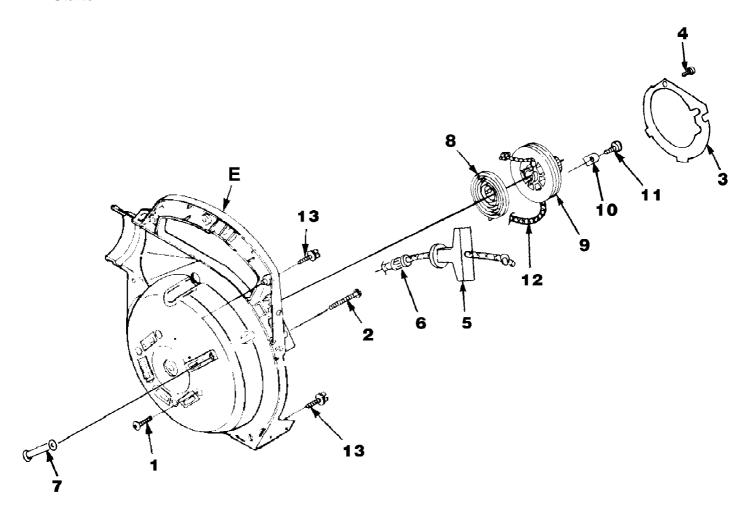

## www.mymowerparts.com

Yard Broom UT-08026-G Ignition With Rotor

Page 5 of 14

## For Homelite Discount Parts Call 606-678-9623 or 606-561-4983

Yard Broom UT-08026-G Ignition With Rotor

Page 6 of 14

| Ref # | Part Number | Qty | S/P/F | Description                                                                                           |
|-------|-------------|-----|-------|-------------------------------------------------------------------------------------------------------|
| С     | UP03858     | 1   | /P    | IGNITION KIT w/Module Includes items 1-2                                                              |
| 1     | UP03868     | 1   | S/P   | TERMINAL-Hi-Tension                                                                                   |
| 2     | UP03883     | 1   | /P    | SPARK PLUG (RDJ-7Y) Torque Specs 120-180 In/Lbs, 13.6-20.3 Nm.                                        |
| 3     | A03924      | 1   | S     | LEAD-Electrical (BP250's, Backpacker & BP30185)                                                       |
| 4     | UP03896     | 2   | S/P   | SCREW-Thread Form. (8-32 x 1") Torque<br>Specs 30-40 In/Lbs, 3.4-4.5 Nm. Required<br>Loctite 242 Blue |
| 5     | UP03009     | 1   |       | ROTOR & STARTER PAWLS                                                                                 |
| 6     | UP03906     | 1   | S/P   | WASHER-Flat                                                                                           |
| 7     | UP03854     | 1   | S/P   | SPACER-Fan                                                                                            |
| 8     | UP03874     | 1   | S     | KEY-Woodruff                                                                                          |