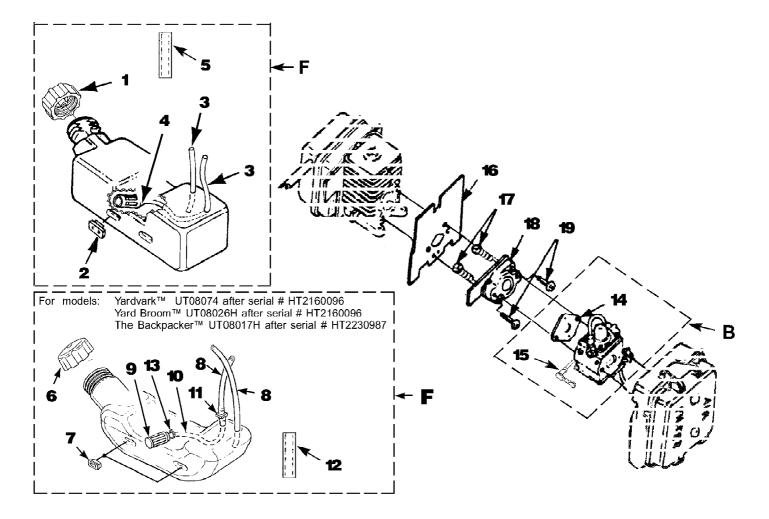

## Yard Broom UT-08026-G Carburetor And Fuel Tank

Page 2 of 14

| Ref # | Part Number | Qty    | S/P/F    | Description                                   |
|-------|-------------|--------|----------|-----------------------------------------------|
| F     | UP00136     | 1      | S/P      | FUEL TANK KIT Includes items 1-5              |
| 1     | UP04111     | 1      | /P       | FUEL CAP (1 3/8" Opening)                     |
| 2     | UP03501     | 3      | S        | BUMPER-Rubber                                 |
| 3     | 7031032     | 2      | S        | TUBING-Rubber (8")                            |
| 4     | UP03871     | 1      | S/P      | FUEL FILTER ` ´                               |
| 5     | 4283304     | 1      |          | INSULATION-Tubing                             |
| F     | UP00136     | 1      | S/P      | FUEL TANK KIT Includes items 6-13             |
| 6     | UP00106     | 1      | /P       | FUEL CAP (1 5/8" Opening)                     |
| 7     | UP03501     | 3      | S        | BUMPER-Rubber                                 |
| 8     | UP03825     | 2      | S/P      | TUBING-Rubber (8")                            |
| 9     | UP03871     | 1      | S/P      | FUEL FILTER `´                                |
| 10    | UP03905     | 1      | /P       | TUBING-Rubber (8")                            |
| 11    | UP04310     | 1      | S        | Fitting, Inlet (small for 2.5mm ID fuel line) |
|       | UP03831     | 1      | S        | Fitting, Inlet (large for 3mm ID fuel line)   |
| 12    | UP04339     | 1      | S        | INSULATION-Tubing                             |
| 13    | UP03913     | 1      | S        | CLAMP                                         |
| В     | UP00651     | 1      | /P       | CARBURETOR KIT Includes items 14-15           |
| 14    | UP03915     | 1      | S        | GASKET-Carburetor Also included with Short    |
|       |             |        |          | block & Cylinder Kits.                        |
| 15    | 11000040    | 4      | /D       | •                                             |
| 15    | UP03943     | 1<br>1 | /P       | LEVER-Choke (Walbro WT419, WT469)             |
| В     | UP04278     | 1      | /P<br>/P | LEVER-Choke (Zama, H39)                       |
| Ь     | UP00652     | I      | /٢       | CARBURETOR KIT (BP250's, Backpacker &         |
|       |             |        |          | BP30185); Includes items 14-15                |
| 14    | UP03916     | 1      | S        | (GASKET-Carburetor) Also included with        |
|       |             |        |          | Short block & Cylinder Kits.                  |
| 15    | UP03943     | 1      | /P       | LEVER-Choke (Walbro WT419,WT469)              |
| 10    | UP04278     | 1      | /I<br>/P | LEVER-Choke (Zama, H39)                       |
| В     | UP00653     | 1      | S/P      | CARBURETOR KIT (UT08026 E, F, G, H, J,        |
| 5     | 01 00000    | •      | 0/1      | UT08011 G, H, J); Includes items 14-15        |
|       |             |        |          | , , ,                                         |
| 14    | UP03915     | 1      | S        | GASKET-Carburetor Also included with Short    |
|       |             |        |          | block & Cylinder Kits.                        |
| 15    | UP03941     | 1      | /P       | LEVER-Choke                                   |
| 16    | UP04308     | 1      | S/P      | GASKET-Heat Dam Also included with Short      |
| 10    | 01 0 1000   | •      | ٥,١      | block & Cylinder Kits.                        |
|       |             | _      |          | •                                             |
| 17    | UP04131     | 2      |          | SCREW-Thread Form. (10-24 x 1") Torque        |
|       |             |        |          | Specs 30-40 In/Lbs, 3.4-4.5 Nm.               |
| 18    | UP04348     | 1      | S        | HEAT DAM                                      |
| 19    | UP04140     | 2      | S        | SCREW, SEMS (10-24 x 1.110) Torque            |
| . 3   | 3. 5        | _      | •        | Specs 40-50 In/Lbs, 4.5-5.6 Nm. Required      |
|       |             |        |          | Loctite 262 Red; Also included with Short     |
|       |             |        |          | block & Cylinder Kits.                        |