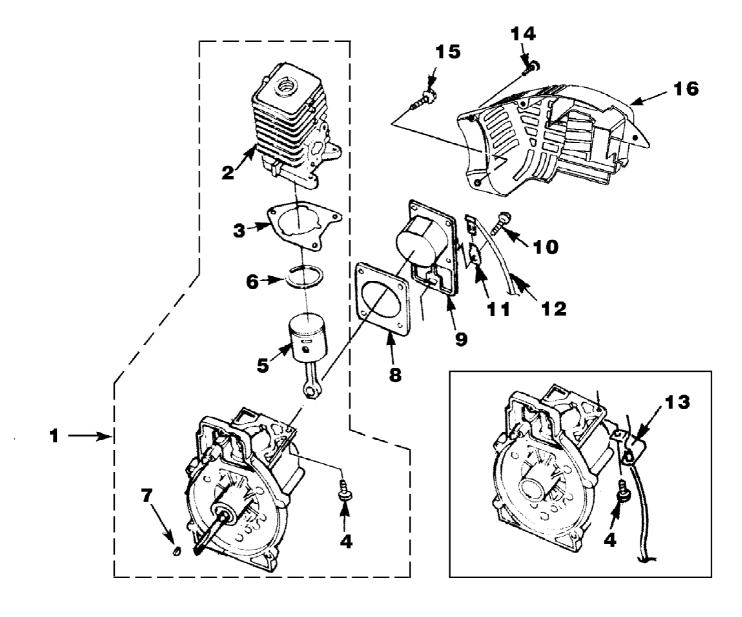

Yard Broom UT-08026-G Engine Internal Page 3 of 14

Yard Broom UT-08026-G Engine Internal Page 4 of 14

| Ref # | Part Number        | Qty    | S/P/F    | Description                                                                                                                                                                                                                                                                                                                                                                                                                                                                                                                                                                                                                                                                                                                                                                                                                                                                                                                                                                                                                                                                                                                                                                                                                                                                                                                                                                                                                                                                                                                                                                                                                                                                                                                                                                                                                                                                                                                                                                                                                                                                                                                    |
|-------|--------------------|--------|----------|--------------------------------------------------------------------------------------------------------------------------------------------------------------------------------------------------------------------------------------------------------------------------------------------------------------------------------------------------------------------------------------------------------------------------------------------------------------------------------------------------------------------------------------------------------------------------------------------------------------------------------------------------------------------------------------------------------------------------------------------------------------------------------------------------------------------------------------------------------------------------------------------------------------------------------------------------------------------------------------------------------------------------------------------------------------------------------------------------------------------------------------------------------------------------------------------------------------------------------------------------------------------------------------------------------------------------------------------------------------------------------------------------------------------------------------------------------------------------------------------------------------------------------------------------------------------------------------------------------------------------------------------------------------------------------------------------------------------------------------------------------------------------------------------------------------------------------------------------------------------------------------------------------------------------------------------------------------------------------------------------------------------------------------------------------------------------------------------------------------------------------|
| 1     | UP03121            | 1      | S/P      | SHORT BLOCK W/Rotor (30cc) Includes items 2-7                                                                                                                                                                                                                                                                                                                                                                                                                                                                                                                                                                                                                                                                                                                                                                                                                                                                                                                                                                                                                                                                                                                                                                                                                                                                                                                                                                                                                                                                                                                                                                                                                                                                                                                                                                                                                                                                                                                                                                                                                                                                                  |
| 2     | UP07146            | 1      | S/P      | 30 CC CYLINDER KIT Includes items 3-4                                                                                                                                                                                                                                                                                                                                                                                                                                                                                                                                                                                                                                                                                                                                                                                                                                                                                                                                                                                                                                                                                                                                                                                                                                                                                                                                                                                                                                                                                                                                                                                                                                                                                                                                                                                                                                                                                                                                                                                                                                                                                          |
| 3     | UP03857            | 1      | S/P      | GASKET-Cylinder Also Included with Short<br>Block & Cylinder Kits                                                                                                                                                                                                                                                                                                                                                                                                                                                                                                                                                                                                                                                                                                                                                                                                                                                                                                                                                                                                                                                                                                                                                                                                                                                                                                                                                                                                                                                                                                                                                                                                                                                                                                                                                                                                                                                                                                                                                                                                                                                              |
| 4     | UP04345            | 3      | S/P      | SCREW, SEMS (12-24 x 3/4) Torque Specs 55-65 In/Lbs, 6.2-7.3 Nm. Required Loctite 262 Red                                                                                                                                                                                                                                                                                                                                                                                                                                                                                                                                                                                                                                                                                                                                                                                                                                                                                                                                                                                                                                                                                                                                                                                                                                                                                                                                                                                                                                                                                                                                                                                                                                                                                                                                                                                                                                                                                                                                                                                                                                      |
| 5     | UP03366            | 1      | S        | 30 CC PISTON & ROD Includes item 6                                                                                                                                                                                                                                                                                                                                                                                                                                                                                                                                                                                                                                                                                                                                                                                                                                                                                                                                                                                                                                                                                                                                                                                                                                                                                                                                                                                                                                                                                                                                                                                                                                                                                                                                                                                                                                                                                                                                                                                                                                                                                             |
| 6     | UP03837            | 2      | S/F      | RING-Piston                                                                                                                                                                                                                                                                                                                                                                                                                                                                                                                                                                                                                                                                                                                                                                                                                                                                                                                                                                                                                                                                                                                                                                                                                                                                                                                                                                                                                                                                                                                                                                                                                                                                                                                                                                                                                                                                                                                                                                                                                                                                                                                    |
| 7     | UP03874            | 1      | S        | KEY-Woodruff                                                                                                                                                                                                                                                                                                                                                                                                                                                                                                                                                                                                                                                                                                                                                                                                                                                                                                                                                                                                                                                                                                                                                                                                                                                                                                                                                                                                                                                                                                                                                                                                                                                                                                                                                                                                                                                                                                                                                                                                                                                                                                                   |
| •     | UP03817            | 1      | S/P      | GASKET-Muffler (Not Shown)                                                                                                                                                                                                                                                                                                                                                                                                                                                                                                                                                                                                                                                                                                                                                                                                                                                                                                                                                                                                                                                                                                                                                                                                                                                                                                                                                                                                                                                                                                                                                                                                                                                                                                                                                                                                                                                                                                                                                                                                                                                                                                     |
| 1     | UP03123            | 1      | /P       | SHORT BLOCK W/Rotor (25cc) Includes items 2-7                                                                                                                                                                                                                                                                                                                                                                                                                                                                                                                                                                                                                                                                                                                                                                                                                                                                                                                                                                                                                                                                                                                                                                                                                                                                                                                                                                                                                                                                                                                                                                                                                                                                                                                                                                                                                                                                                                                                                                                                                                                                                  |
| 2     | UP04136            | 1      | S        | 25 CC CYLINDER KIT Includes items 3-4                                                                                                                                                                                                                                                                                                                                                                                                                                                                                                                                                                                                                                                                                                                                                                                                                                                                                                                                                                                                                                                                                                                                                                                                                                                                                                                                                                                                                                                                                                                                                                                                                                                                                                                                                                                                                                                                                                                                                                                                                                                                                          |
| 3     | UP03857            | 1      | S/P      | GASKET-Cylinder                                                                                                                                                                                                                                                                                                                                                                                                                                                                                                                                                                                                                                                                                                                                                                                                                                                                                                                                                                                                                                                                                                                                                                                                                                                                                                                                                                                                                                                                                                                                                                                                                                                                                                                                                                                                                                                                                                                                                                                                                                                                                                                |
| 4     | UP04345            | 3      | S/P      | SCREW, SEMS (12-24 x 3/4) Torque Specs 55-65 In/Lbs, 6.2-7.3 Nm. Required Loctite 262 Red                                                                                                                                                                                                                                                                                                                                                                                                                                                                                                                                                                                                                                                                                                                                                                                                                                                                                                                                                                                                                                                                                                                                                                                                                                                                                                                                                                                                                                                                                                                                                                                                                                                                                                                                                                                                                                                                                                                                                                                                                                      |
| 5     | UP00768            | 1      | S/P      | 25 CC PISTON & ROD INcludes item 6                                                                                                                                                                                                                                                                                                                                                                                                                                                                                                                                                                                                                                                                                                                                                                                                                                                                                                                                                                                                                                                                                                                                                                                                                                                                                                                                                                                                                                                                                                                                                                                                                                                                                                                                                                                                                                                                                                                                                                                                                                                                                             |
| 6     | UP03838            | 1      | S/P      | RING-Piston                                                                                                                                                                                                                                                                                                                                                                                                                                                                                                                                                                                                                                                                                                                                                                                                                                                                                                                                                                                                                                                                                                                                                                                                                                                                                                                                                                                                                                                                                                                                                                                                                                                                                                                                                                                                                                                                                                                                                                                                                                                                                                                    |
| 7     | UP03874            | 1      | S        | KEY-Woodruff                                                                                                                                                                                                                                                                                                                                                                                                                                                                                                                                                                                                                                                                                                                                                                                                                                                                                                                                                                                                                                                                                                                                                                                                                                                                                                                                                                                                                                                                                                                                                                                                                                                                                                                                                                                                                                                                                                                                                                                                                                                                                                                   |
| •     | UP03817            | 1      | S/P      | GASKET-Muffler (Not Shown)                                                                                                                                                                                                                                                                                                                                                                                                                                                                                                                                                                                                                                                                                                                                                                                                                                                                                                                                                                                                                                                                                                                                                                                                                                                                                                                                                                                                                                                                                                                                                                                                                                                                                                                                                                                                                                                                                                                                                                                                                                                                                                     |
| 8     | UP04335            | 1      | 5/F<br>S | GASKET-MidMer (Not Shown) GASKET-MidMer (Not |
| 9     | UP04336            | 1      | S        | CRANKCASE COVER-Stamped Steel                                                                                                                                                                                                                                                                                                                                                                                                                                                                                                                                                                                                                                                                                                                                                                                                                                                                                                                                                                                                                                                                                                                                                                                                                                                                                                                                                                                                                                                                                                                                                                                                                                                                                                                                                                                                                                                                                                                                                                                                                                                                                                  |
| 10    | UP04295            | 4      | S/P      | SCREW, SEMS (10-24 x .56) (Use with stamped steel c/case cover); Also Included with Short Block & Cylinder Kits                                                                                                                                                                                                                                                                                                                                                                                                                                                                                                                                                                                                                                                                                                                                                                                                                                                                                                                                                                                                                                                                                                                                                                                                                                                                                                                                                                                                                                                                                                                                                                                                                                                                                                                                                                                                                                                                                                                                                                                                                |
| 9     | UP03914            | 1      | S/P      | CRANKCASE COVER-Aluminum                                                                                                                                                                                                                                                                                                                                                                                                                                                                                                                                                                                                                                                                                                                                                                                                                                                                                                                                                                                                                                                                                                                                                                                                                                                                                                                                                                                                                                                                                                                                                                                                                                                                                                                                                                                                                                                                                                                                                                                                                                                                                                       |
| 10    | UP04277            | 4      | /P       | SCREW, SEMS (10-24 x .810) (Use with aluminum c/case cover); Also Included with Short Block & Cylinder Kits                                                                                                                                                                                                                                                                                                                                                                                                                                                                                                                                                                                                                                                                                                                                                                                                                                                                                                                                                                                                                                                                                                                                                                                                                                                                                                                                                                                                                                                                                                                                                                                                                                                                                                                                                                                                                                                                                                                                                                                                                    |
| 11    | UP03834            | 1      | S        | TAB-Male                                                                                                                                                                                                                                                                                                                                                                                                                                                                                                                                                                                                                                                                                                                                                                                                                                                                                                                                                                                                                                                                                                                                                                                                                                                                                                                                                                                                                                                                                                                                                                                                                                                                                                                                                                                                                                                                                                                                                                                                                                                                                                                       |
| 12    | UP04302            | 1      | S        | CABLE-Throttle w/Ignition Leads (BP250's, Backpacker & BP30185)                                                                                                                                                                                                                                                                                                                                                                                                                                                                                                                                                                                                                                                                                                                                                                                                                                                                                                                                                                                                                                                                                                                                                                                                                                                                                                                                                                                                                                                                                                                                                                                                                                                                                                                                                                                                                                                                                                                                                                                                                                                                |
| 13    | UP04296            | 1      | S        | CABLE BRACKET (BP250's, Backpacker & BP30185)                                                                                                                                                                                                                                                                                                                                                                                                                                                                                                                                                                                                                                                                                                                                                                                                                                                                                                                                                                                                                                                                                                                                                                                                                                                                                                                                                                                                                                                                                                                                                                                                                                                                                                                                                                                                                                                                                                                                                                                                                                                                                  |
| 14    | UP03893            | 3      | S        | SCREW-Thread Form. (#8 X 1/2") Torque Specs 8-12 In/Lbs, .9-1.4 Nm.                                                                                                                                                                                                                                                                                                                                                                                                                                                                                                                                                                                                                                                                                                                                                                                                                                                                                                                                                                                                                                                                                                                                                                                                                                                                                                                                                                                                                                                                                                                                                                                                                                                                                                                                                                                                                                                                                                                                                                                                                                                            |
| 15    | UP03900            | 6      | S/P      | SCREW-Thread Form. (#10 X 3/4") Torque Specs 20-30 In/Lbs, 2.3-3.4 Nm.                                                                                                                                                                                                                                                                                                                                                                                                                                                                                                                                                                                                                                                                                                                                                                                                                                                                                                                                                                                                                                                                                                                                                                                                                                                                                                                                                                                                                                                                                                                                                                                                                                                                                                                                                                                                                                                                                                                                                                                                                                                         |
| 16    | UP06522<br>UP06779 | 1<br>1 | S/P      | SHROUD<br>SHROUD-Flocked (HB180-VI, HB390-VI)                                                                                                                                                                                                                                                                                                                                                                                                                                                                                                                                                                                                                                                                                                                                                                                                                                                                                                                                                                                                                                                                                                                                                                                                                                                                                                                                                                                                                                                                                                                                                                                                                                                                                                                                                                                                                                                                                                                                                                                                                                                                                  |
|       |                    |        |          |                                                                                                                                                                                                                                                                                                                                                                                                                                                                                                                                                                                                                                                                                                                                                                                                                                                                                                                                                                                                                                                                                                                                                                                                                                                                                                                                                                                                                                                                                                                                                                                                                                                                                                                                                                                                                                                                                                                                                                                                                                                                                                                                |