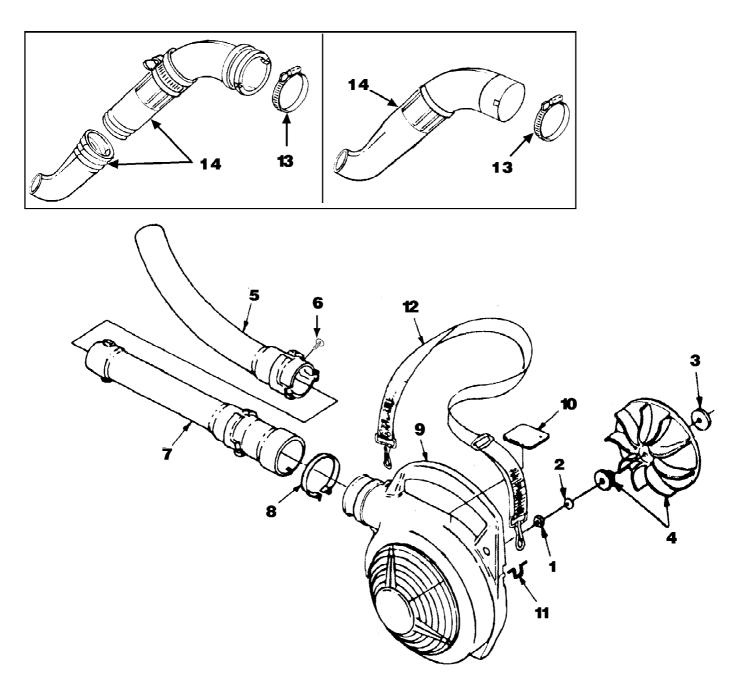

Yard Broom UT-08026-G Volute, Fan & Tubes Page 13 of 14

Yard Broom UT-08026-G Volute, Fan & Tubes Page 14 of 14

| Ref # | Part Number | Qty | S/P/F | Description                             |
|-------|-------------|-----|-------|-----------------------------------------|
| 1     | UP03884     | 1   | S/P   | NUT-Hex (3/8-24) Torque Specs 130-150   |
|       |             |     |       | In/Lbs, 14.7-16.9 Nm.                   |
| 2     | UP03835     | 1   | S     | WASHER-Bellville (3/8")                 |
| 3     | UP03836     | 2   | S     | WASHER-Flat                             |
| 4     | UP06826     | 1   | S/P   | BLOWER FAN KIT                          |
| 5     | UP00876     | 1   | S     | NOZZLE-Sweeper                          |
| 6     | UP04299     | 2   | S     | CLIP - Push                             |
| 7     | UP00878     | 1   | /P    | TUBE-Upper                              |
| 8     | UP03821     | 1   | S/P   | CLAMP w/Fasteners                       |
| 9     | UP00757     | 1   | S/P   | VOLUTE HOUSING (Outer) Includes item 10 |
| 10    | UP04332     | 1   | S     | DECAL-Warning                           |
| 11    | UP03818     | 1   | S     | LOOP-Wire                               |
| 12    | UP06723     | 1   | S/P   | SHOULDER STRAP                          |
| 13    | UP04286     | 2   | /P    | CLAMP                                   |
| 14    | UP04290     | 1   | /P    | TUBE KIT                                |
| 13    | UP04286     | 1   | /P    | CLAMP                                   |