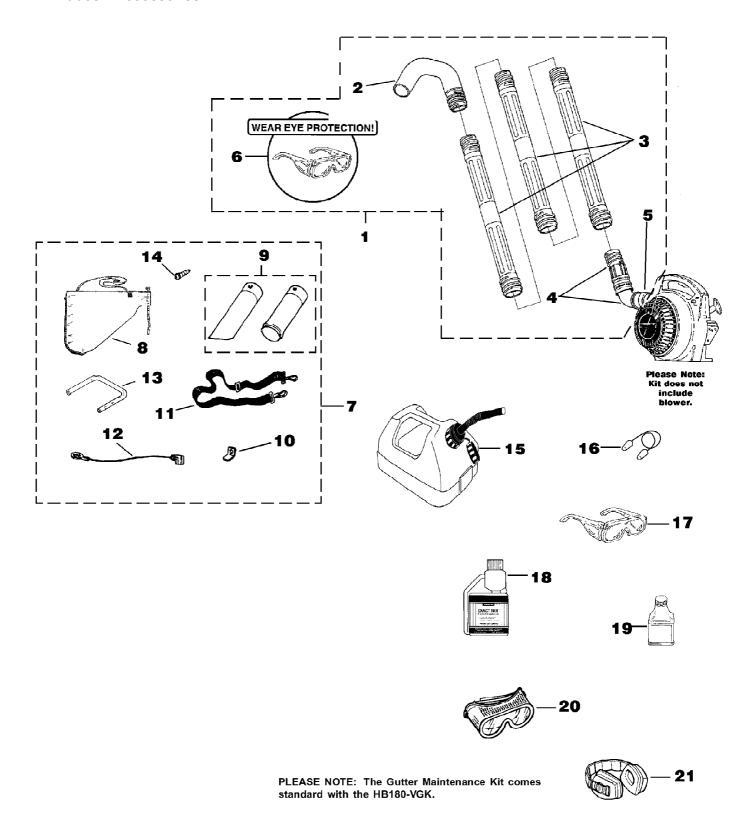

HB390VI Blower UT-08027-B Tubes - Accessories Page 11 of 14

HB390VI Blower UT-08027-B Tubes - Accessories Page 12 of 14

| Ref # | Part Number | Qty | S/P/F | Description                                                                                              |
|-------|-------------|-----|-------|----------------------------------------------------------------------------------------------------------|
| 1     | A02514D     | 1   | S     | GUTTER MAINTENANCE KIT (HB100's,<br>HB180's, HB25150, HB25150V, HB290's,<br>HB390's); Includes items 2-6 |
| 2     | UP06830     | 1   | S     | FULL ELBOW                                                                                               |
| 3     | UP05618     | 3   | S     | STRAIGHT TUBE                                                                                            |
| 4     | UP06836     | 1   | S     | UPPER ELBOW & SWIVEL ADAPTER                                                                             |
| 5     | UP03821     | 1   | S/P   | CLAMP w/Fasteners                                                                                        |
| 6     | UP06835     | 1   | S     | SAFETY GLASSES-Clear                                                                                     |
| 7     | UP04152     | 1   | S/P   | VACUUM KIT (HB180's, HB25150, HB25150V, HB290's, HB390's); Includes items 8-14                           |
| 8     | UP04548     | 1   | S/P   | LEAF BAG                                                                                                 |
| 9     | UP06705     | 1   | S     | VACUUM TUBE KIT w/ Decal                                                                                 |
| 10    | UP03834     | 1   | S     | TAB-Male                                                                                                 |
| 11    | UP06723     | 1   | S/P   | HARNESS-Shoulder                                                                                         |
| 12    | UP03823     | 1   | S     | LEAD-Ground                                                                                              |
| 13    | UP03816     | 1   | S     | HANDLE                                                                                                   |
| 14    | UP03889     | 1   | S     | SCREW                                                                                                    |
| 15    | A02976A     | 1   |       | GAS CAN 1 1/4 Gallon                                                                                     |
| 16    | UP06839     | 1   |       | EAR PLUGS                                                                                                |
| 17    | UP06835     | 1   | S     | SAFETY GLASSES-Clear                                                                                     |
| 18    | 01231D      | 1   | S     | EXACT MIX(TM) Oil - 1 pint (50:1)                                                                        |
| 19    | 08581       | 1   | S/P   | EXACT MIX(TM) Oil - 2.6 oz. (50:1)                                                                       |
| 20    | UP06778     | 1   |       | GOGGLES                                                                                                  |
| 21    | UP07694     | 1   |       | EAR PROTECTORS                                                                                           |