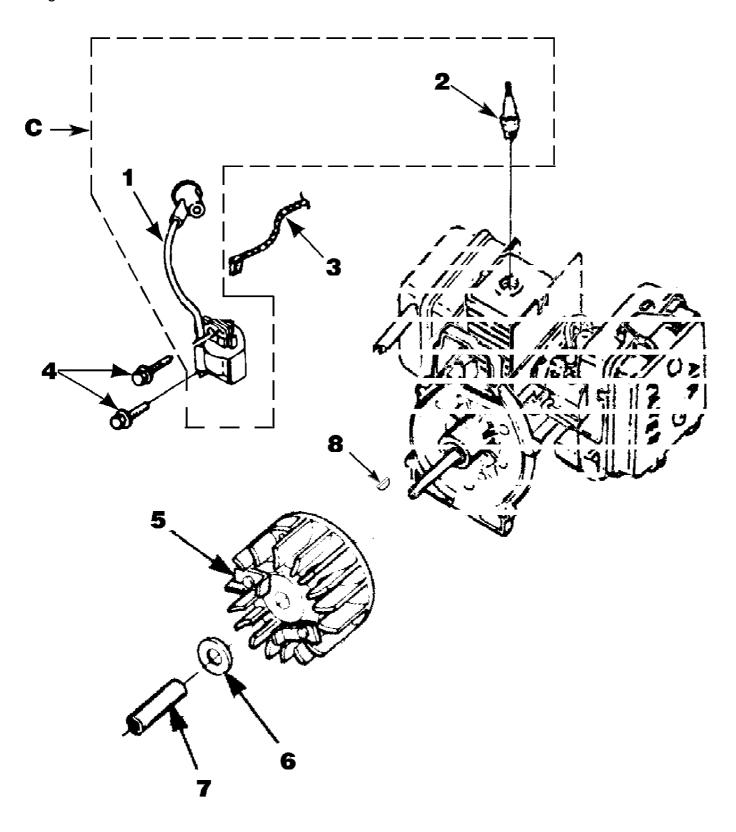

## www.mymowerparts.com

HB390VI Blower UT-08027-B Ignition With Rotor

Page 5 of 14

HB390VI Blower UT-08027-B Ignition With Rotor

Page 6 of 14

| Ref # | Part Number | Qty | S/P/F | Description                                                                                           |
|-------|-------------|-----|-------|-------------------------------------------------------------------------------------------------------|
| С     | UP03858     | 1   | /P    | IGNITION KIT w/Module Includes items 1-2                                                              |
| 1     | UP03868     | 1   | S/P   | TERMINAL-Hi-Tension                                                                                   |
| 2     | UP03883     | 1   | /P    | SPARK PLUG (RDJ-7Y) Torque Specs 120-180 In/Lbs, 13.6-20.3 Nm.                                        |
| 3     | A03924      | 1   | S     | LEAD-Electrical (BP250's, Backpacker & BP30185)                                                       |
| 4     | UP03896     | 2   | S/P   | SCREW-Thread Form. (8-32 x 1") Torque<br>Specs 30-40 In/Lbs, 3.4-4.5 Nm. Required<br>Loctite 242 Blue |
| 5     | UP03009     | 1   |       | ROTOR & STARTER PAWLS                                                                                 |
| 6     | UP03906     | 1   | S/P   | WASHER-Flat                                                                                           |
| 7     | UP03854     | 1   | S/P   | SPACER-Fan                                                                                            |
| 8     | UP03874     | 1   | S     | KEY-Woodruff                                                                                          |