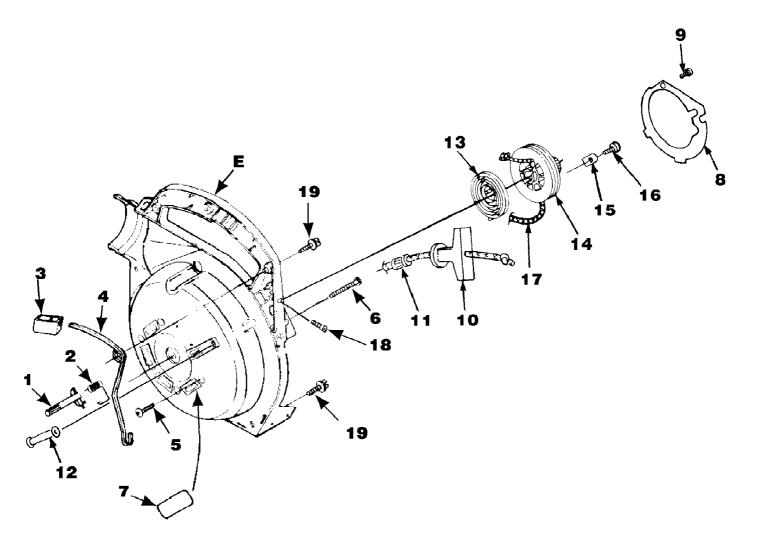

## www.mymowerparts.com

HB390VI Blower UT-08027-B Ignition With Rotor

Page 5 of 14

HB390VI Blower UT-08027-B Ignition With Rotor

Page 6 of 14

| Ref # | Part Number | Qty | S/P/F | Description                                                                                           |
|-------|-------------|-----|-------|-------------------------------------------------------------------------------------------------------|
| С     | UP03858     | 1   | /P    | IGNITION KIT w/Module Includes items 1-2                                                              |
| 1     | UP03868     | 1   | S/P   | TERMINAL-Hi-Tension                                                                                   |
| 2     | UP03883     | 1   | /P    | SPARK PLUG (RDJ-7Y) Torque Specs 120-180 In/Lbs, 13.6-20.3 Nm.                                        |
| 3     | A03924      | 1   | S     | LEAD-Electrical (BP250's, Backpacker & BP30185)                                                       |
| 4     | UP03896     | 2   | S/P   | SCREW-Thread Form. (8-32 x 1") Torque<br>Specs 30-40 In/Lbs, 3.4-4.5 Nm. Required<br>Loctite 242 Blue |
| 5     | UP03009     | 1   |       | ROTOR & STARTER PAWLS                                                                                 |
| 6     | UP03906     | 1   | S/P   | WASHER-Flat                                                                                           |
| 7     | UP03854     | 1   | S/P   | SPACER-Fan                                                                                            |
| 8     | UP03874     | 1   | S     | KEY-Woodruff                                                                                          |

HB390VI Blower UT-08027-B Starter

Page 9 of 14

HB390VI Blower UT-08027-B Starter

Page 10 of 14

| Ref # | Part Number | Qty | S/P/F  | Description                                                              |
|-------|-------------|-----|--------|--------------------------------------------------------------------------|
| 1     | UP03800     | 1   | S      | LATCH-Throttle                                                           |
| 2     | UP03811     | 1   | S      | SPRING-Throttle Latch                                                    |
| 3     | UP03798     | 1   | S      | TRIGGER-Throttle                                                         |
| 4     | UP03803     | 1   | S      | LEVER-Throttle                                                           |
| 5     | UP03406     | 4   | S      | SCREW-Thread Form. (10-24 X 3/4") Torque Specs 55-60 In/Lbs, 6.2-6.8 Nm. |
| 6     | UP03869     | 1   | S      | SCREW-Thread Form. (#10 X 1 5/8") Torque Specs 20-30 In/Lbs, 2.3-3.4 Nm. |
| Е     | UP06792     | 1   | S/P    | VOLUTE HOUSING & STARTER Includes items 7-17                             |
| 7     | UP03822     | 1   | S      | KIT-Sealing                                                              |
| 8     | UP04279     | 1   | Š      | PLATE-Rotor                                                              |
| 9     | UP03894     | 1   | S<br>S | SCREW-Thread Form. (#6 X 1 3/8") Torque Specs 8-12 In/Lbs, .9-1.4 Nm.    |
| 10    | UP04276     | 1   | S/P    | GRIP-Starter                                                             |
| 11    | UP03910     | 1   | S/P    | BUSHING-Starter                                                          |
| 12    | UP03809     | 1   | S      | BUSHING-Starter Rope                                                     |
| 13    | UP03917     | 1   | S      | SPRING & CONTAINER                                                       |
| 14    | UP04349     | 1   | S      | PULLEY-Starter                                                           |
| 15    | UP03919     | 2   | S      | BRACKET-Retaining                                                        |
| 16    | UP03897     | 2   | S      | SCREW-Thread Form. (#10 X 1/2") Torque Specs 30-40 In/Lbs, 3.4-4.5 Nm.   |
| 17    | UP03911     | 1   | S      | ROPE-Starter                                                             |
| 18    | UP03887     | 1   | S/P    | SCREW-Phil. Hd. (8-32 X 5/8") Torque<br>Specs 20-30 In/Lbs, 2.3-3.4 Nm.  |
| 19    | UP03900     | 6   | S/P    | SCREW-Thread Form. (10-24 X 3/4") Torque Specs 20-30 In/Lbs, 2.3-3.4 Nm. |