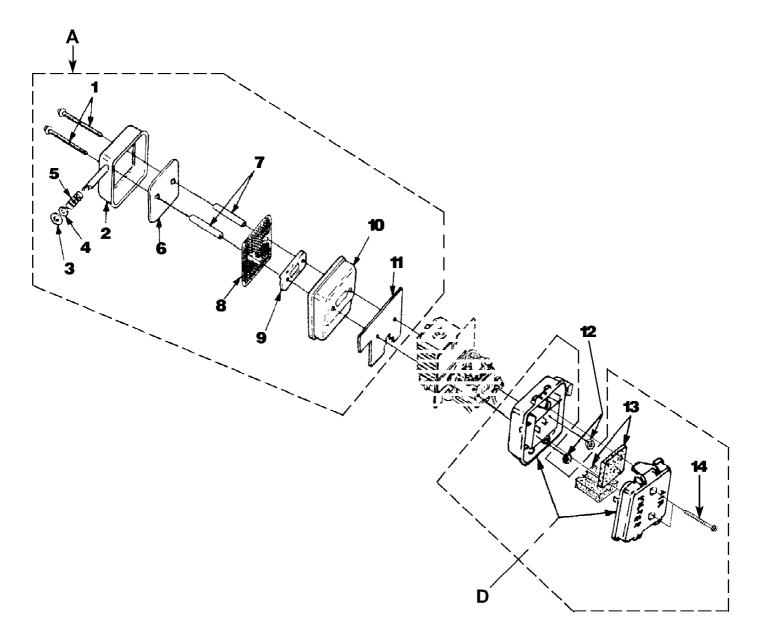

## HB390VI Blower UT-08027-B Muffler And Air Cleaner

Page 8 of 14

| Ref # | Part Number | Qty | S/P/F | Description                             |
|-------|-------------|-----|-------|-----------------------------------------|
| Α     | UP04486     | 1   | S/P   | MUFFLER-Complete Includes items 1-11    |
| 1     | UP03902     | 2   | S     | SCREW-Sems Hex Hd. (10-24 x 2 1/2")     |
|       |             |     |       | Torque Specs 40-50 In/Lbs, 4.5-5.6 Nm.  |
| 2     | UP03810     | 1   | S     | MUFFLER COVER                           |
| 3     | UP03813     | 1   | S     | WASHER-Insulating                       |
| 4     | UP03901     | 1   | S     | WASHER-Flat                             |
| 5     | UP03814     | 1   | S     | SPRING-Compression                      |
| 6     | UP04289     | 1   | S     | DEFLECTOR-Muffler                       |
| 7     | UP03860     | 1   | S     | SPACER-Muffler                          |
| 8     | UP03815     | 1   | S     | SCREEN-Spark Arrestor                   |
| 9     | UP03918     | 1   | S     | PLATE-Reinforcing                       |
| 10    | UP04305     | 1   | S     | BODY-Muffler                            |
| 11    | UP03817     | 1   | S/P   | GASKET-Muffler Also included with Short |
|       |             |     |       | block & Cylinder Kits.                  |
| 12    | UP03885     | 2   | S     | NUT-Hex (10-24) Torque Specs 30-40      |
|       |             |     |       | In/Lbs, 3.4-4.5 Nm.                     |
| D     | UP00011     | 1   | /P    | AIR FILTER KIT Includes items 13-14     |
| 13    | UP00012     | 1   | /P    | AIR FILTER                              |
| 14    | UP03890     | 2   | S/P   | SCREW-Thd. Form. (#8-16 x 3/4") Torque  |
|       |             |     |       | Specs 30-40 In/Lbs, 3.4-4.5 Nm.         |