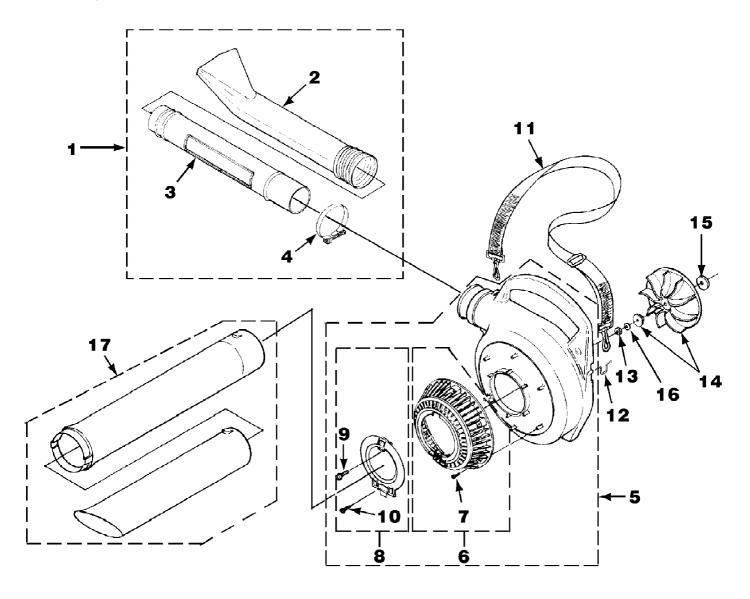

HB390VI Blower UT-08027-B Volute, Fan & Tubes Page 13 of 14

HB390VI Blower UT-08027-B Volute, Fan & Tubes Page 14 of 14

| Ref # | Part Number | Qty | S/P/F | Description                                                              |
|-------|-------------|-----|-------|--------------------------------------------------------------------------|
| 1     | UP06741     | 1   | S     | BLOWER TUBE KIT Includes items 2-4                                       |
| 2     | UP03812     | 1   | S     | NOZZLE-Sweeper                                                           |
| 3     | UP04365     | 1   | S/P   | TUBE                                                                     |
| 4     | UP03821     | 1   | S/P   | CLAMP w/Fasteners                                                        |
| 5     | UP03861     | 1   | S/P   | VOLUTE HOUSING KIT Includes items 6-10                                   |
| 6     | UP06720     | 1   | S     | BLOWER VAC GRILLE KIT Includes item 7                                    |
| 7     | UP03894     | 6   | S     | SCREW-Thread Form. (#6 X 3/8") Torque Specs 8-12 In/Lbs, .9-1.4 Nm.      |
| 8     | UP06613     | 1   | S/P   | ACCESS DOOR KIT Includes items 9-10                                      |
| 9     | UP03888     | 1   | S/P   | SCREW-Thread Rolling (#10 X 5/8") Torque Specs 10-20 In/Lbs, 1.1-2.3 Nm. |
| 10    | UP03893     | 1   | S     | SCREW-Thread Form. (#8 X 1/2") Torque Specs 8-12 In/Lbs, .9-1.4 Nm.      |
| 11    | UP06723     | 1   | S/P   | SHOULDER STRAP                                                           |
| 12    | UP03818     | 1   | S     | WIRE LOOP                                                                |
| 13    | UP03884     | 1   | S/P   | NUT-Hex (3/8-24) Torque Specs 130-150 In/Lbs, 14.7-16.9 Nm.              |
| 14    | UP06826     | 1   | S/P   | BLOWER FAN KIT                                                           |
| 15    | UP03836     | 2   | S     | WASHER-Flat                                                              |
| 16    | UP03835     | 1   | S     | WASHER-Bellville (3/8")                                                  |
| 17    | UP06705     | 1   | S     | TUBE Kit w/Decals (Vacuum units only)                                    |