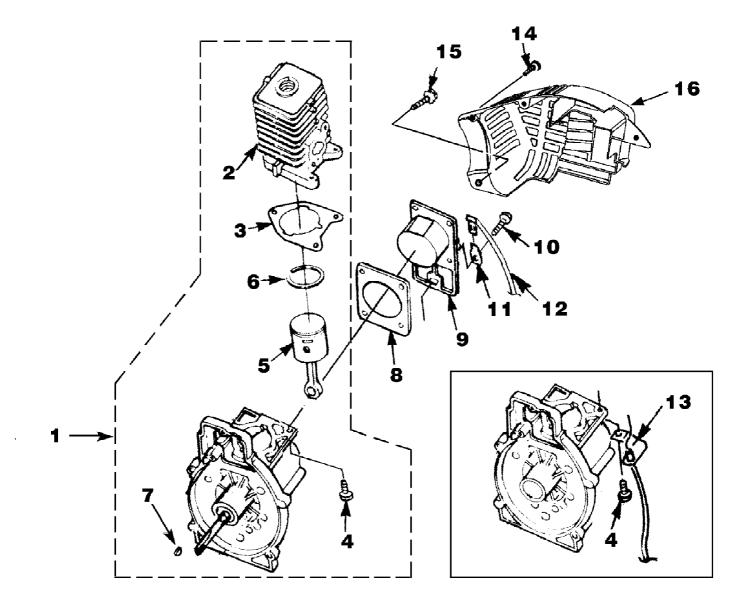

## HB390VI Blower UT-08027-B Engine Internal

Page 4 of 14

| Ref # | Part Number        | Qty    | S/P/F    | Description                                                                                                                                                                                                                                                                                                                                                                                                                                                                                                                                                                                                                                                                                                                                                                                                                                                                                                                                                                                                                                                                                                                                                                                                                                                                                                                                                                                                                                                                                                                                                                                                                                                                                                                                                                                                                                                                                                                                                                                                                                                                                                                    |
|-------|--------------------|--------|----------|--------------------------------------------------------------------------------------------------------------------------------------------------------------------------------------------------------------------------------------------------------------------------------------------------------------------------------------------------------------------------------------------------------------------------------------------------------------------------------------------------------------------------------------------------------------------------------------------------------------------------------------------------------------------------------------------------------------------------------------------------------------------------------------------------------------------------------------------------------------------------------------------------------------------------------------------------------------------------------------------------------------------------------------------------------------------------------------------------------------------------------------------------------------------------------------------------------------------------------------------------------------------------------------------------------------------------------------------------------------------------------------------------------------------------------------------------------------------------------------------------------------------------------------------------------------------------------------------------------------------------------------------------------------------------------------------------------------------------------------------------------------------------------------------------------------------------------------------------------------------------------------------------------------------------------------------------------------------------------------------------------------------------------------------------------------------------------------------------------------------------------|
| 1     | UP03121            | 1      | S/P      | SHORT BLOCK W/Rotor (30cc) Includes items 2-7                                                                                                                                                                                                                                                                                                                                                                                                                                                                                                                                                                                                                                                                                                                                                                                                                                                                                                                                                                                                                                                                                                                                                                                                                                                                                                                                                                                                                                                                                                                                                                                                                                                                                                                                                                                                                                                                                                                                                                                                                                                                                  |
| 2     | UP07146            | 1      | S/P      | 30 CC CYLINDER KIT Includes items 3-4                                                                                                                                                                                                                                                                                                                                                                                                                                                                                                                                                                                                                                                                                                                                                                                                                                                                                                                                                                                                                                                                                                                                                                                                                                                                                                                                                                                                                                                                                                                                                                                                                                                                                                                                                                                                                                                                                                                                                                                                                                                                                          |
| 3     | UP03857            | 1      | S/P      | GASKET-Cylinder Also Included with Short<br>Block & Cylinder Kits                                                                                                                                                                                                                                                                                                                                                                                                                                                                                                                                                                                                                                                                                                                                                                                                                                                                                                                                                                                                                                                                                                                                                                                                                                                                                                                                                                                                                                                                                                                                                                                                                                                                                                                                                                                                                                                                                                                                                                                                                                                              |
| 4     | UP04345            | 3      | S/P      | SCREW, SEMS (12-24 x 3/4) Torque Specs 55-65 In/Lbs, 6.2-7.3 Nm. Required Loctite 262 Red                                                                                                                                                                                                                                                                                                                                                                                                                                                                                                                                                                                                                                                                                                                                                                                                                                                                                                                                                                                                                                                                                                                                                                                                                                                                                                                                                                                                                                                                                                                                                                                                                                                                                                                                                                                                                                                                                                                                                                                                                                      |
| 5     | UP03366            | 1      | S        | 30 CC PISTON & ROD Includes item 6                                                                                                                                                                                                                                                                                                                                                                                                                                                                                                                                                                                                                                                                                                                                                                                                                                                                                                                                                                                                                                                                                                                                                                                                                                                                                                                                                                                                                                                                                                                                                                                                                                                                                                                                                                                                                                                                                                                                                                                                                                                                                             |
| 6     | UP03837            | 2      | S/F      | RING-Piston                                                                                                                                                                                                                                                                                                                                                                                                                                                                                                                                                                                                                                                                                                                                                                                                                                                                                                                                                                                                                                                                                                                                                                                                                                                                                                                                                                                                                                                                                                                                                                                                                                                                                                                                                                                                                                                                                                                                                                                                                                                                                                                    |
| 7     | UP03874            | 1      | S        | KEY-Woodruff                                                                                                                                                                                                                                                                                                                                                                                                                                                                                                                                                                                                                                                                                                                                                                                                                                                                                                                                                                                                                                                                                                                                                                                                                                                                                                                                                                                                                                                                                                                                                                                                                                                                                                                                                                                                                                                                                                                                                                                                                                                                                                                   |
| •     | UP03817            | 1      | S/P      | GASKET-Muffler (Not Shown)                                                                                                                                                                                                                                                                                                                                                                                                                                                                                                                                                                                                                                                                                                                                                                                                                                                                                                                                                                                                                                                                                                                                                                                                                                                                                                                                                                                                                                                                                                                                                                                                                                                                                                                                                                                                                                                                                                                                                                                                                                                                                                     |
| 1     | UP03123            | 1      | /P       | SHORT BLOCK W/Rotor (25cc) Includes items 2-7                                                                                                                                                                                                                                                                                                                                                                                                                                                                                                                                                                                                                                                                                                                                                                                                                                                                                                                                                                                                                                                                                                                                                                                                                                                                                                                                                                                                                                                                                                                                                                                                                                                                                                                                                                                                                                                                                                                                                                                                                                                                                  |
| 2     | UP04136            | 1      | S        | 25 CC CYLINDER KIT Includes items 3-4                                                                                                                                                                                                                                                                                                                                                                                                                                                                                                                                                                                                                                                                                                                                                                                                                                                                                                                                                                                                                                                                                                                                                                                                                                                                                                                                                                                                                                                                                                                                                                                                                                                                                                                                                                                                                                                                                                                                                                                                                                                                                          |
| 3     | UP03857            | 1      | S/P      | GASKET-Cylinder                                                                                                                                                                                                                                                                                                                                                                                                                                                                                                                                                                                                                                                                                                                                                                                                                                                                                                                                                                                                                                                                                                                                                                                                                                                                                                                                                                                                                                                                                                                                                                                                                                                                                                                                                                                                                                                                                                                                                                                                                                                                                                                |
| 4     | UP04345            | 3      | S/P      | SCREW, SEMS (12-24 x 3/4) Torque Specs 55-65 In/Lbs, 6.2-7.3 Nm. Required Loctite 262 Red                                                                                                                                                                                                                                                                                                                                                                                                                                                                                                                                                                                                                                                                                                                                                                                                                                                                                                                                                                                                                                                                                                                                                                                                                                                                                                                                                                                                                                                                                                                                                                                                                                                                                                                                                                                                                                                                                                                                                                                                                                      |
| 5     | UP00768            | 1      | S/P      | 25 CC PISTON & ROD INcludes item 6                                                                                                                                                                                                                                                                                                                                                                                                                                                                                                                                                                                                                                                                                                                                                                                                                                                                                                                                                                                                                                                                                                                                                                                                                                                                                                                                                                                                                                                                                                                                                                                                                                                                                                                                                                                                                                                                                                                                                                                                                                                                                             |
| 6     | UP03838            | 1      | S/P      | RING-Piston                                                                                                                                                                                                                                                                                                                                                                                                                                                                                                                                                                                                                                                                                                                                                                                                                                                                                                                                                                                                                                                                                                                                                                                                                                                                                                                                                                                                                                                                                                                                                                                                                                                                                                                                                                                                                                                                                                                                                                                                                                                                                                                    |
| 7     | UP03874            | 1      | S        | KEY-Woodruff                                                                                                                                                                                                                                                                                                                                                                                                                                                                                                                                                                                                                                                                                                                                                                                                                                                                                                                                                                                                                                                                                                                                                                                                                                                                                                                                                                                                                                                                                                                                                                                                                                                                                                                                                                                                                                                                                                                                                                                                                                                                                                                   |
| •     | UP03817            | 1      | S/P      | GASKET-Muffler (Not Shown)                                                                                                                                                                                                                                                                                                                                                                                                                                                                                                                                                                                                                                                                                                                                                                                                                                                                                                                                                                                                                                                                                                                                                                                                                                                                                                                                                                                                                                                                                                                                                                                                                                                                                                                                                                                                                                                                                                                                                                                                                                                                                                     |
| 8     | UP04335            | 1      | 5/F<br>S | GASKET-MidMer (Not Shown) GASKET-MidMer (Not |
| 9     | UP04336            | 1      | S        | CRANKCASE COVER-Stamped Steel                                                                                                                                                                                                                                                                                                                                                                                                                                                                                                                                                                                                                                                                                                                                                                                                                                                                                                                                                                                                                                                                                                                                                                                                                                                                                                                                                                                                                                                                                                                                                                                                                                                                                                                                                                                                                                                                                                                                                                                                                                                                                                  |
| 10    | UP04295            | 4      | S/P      | SCREW, SEMS (10-24 x .56) (Use with stamped steel c/case cover); Also Included with Short Block & Cylinder Kits                                                                                                                                                                                                                                                                                                                                                                                                                                                                                                                                                                                                                                                                                                                                                                                                                                                                                                                                                                                                                                                                                                                                                                                                                                                                                                                                                                                                                                                                                                                                                                                                                                                                                                                                                                                                                                                                                                                                                                                                                |
| 9     | UP03914            | 1      | S/P      | CRANKCASE COVER-Aluminum                                                                                                                                                                                                                                                                                                                                                                                                                                                                                                                                                                                                                                                                                                                                                                                                                                                                                                                                                                                                                                                                                                                                                                                                                                                                                                                                                                                                                                                                                                                                                                                                                                                                                                                                                                                                                                                                                                                                                                                                                                                                                                       |
| 10    | UP04277            | 4      | /P       | SCREW, SEMS (10-24 x .810) (Use with aluminum c/case cover); Also Included with Short Block & Cylinder Kits                                                                                                                                                                                                                                                                                                                                                                                                                                                                                                                                                                                                                                                                                                                                                                                                                                                                                                                                                                                                                                                                                                                                                                                                                                                                                                                                                                                                                                                                                                                                                                                                                                                                                                                                                                                                                                                                                                                                                                                                                    |
| 11    | UP03834            | 1      | S        | TAB-Male                                                                                                                                                                                                                                                                                                                                                                                                                                                                                                                                                                                                                                                                                                                                                                                                                                                                                                                                                                                                                                                                                                                                                                                                                                                                                                                                                                                                                                                                                                                                                                                                                                                                                                                                                                                                                                                                                                                                                                                                                                                                                                                       |
| 12    | UP04302            | 1      | S        | CABLE-Throttle w/Ignition Leads (BP250's, Backpacker & BP30185)                                                                                                                                                                                                                                                                                                                                                                                                                                                                                                                                                                                                                                                                                                                                                                                                                                                                                                                                                                                                                                                                                                                                                                                                                                                                                                                                                                                                                                                                                                                                                                                                                                                                                                                                                                                                                                                                                                                                                                                                                                                                |
| 13    | UP04296            | 1      | S        | CABLE BRACKET (BP250's, Backpacker & BP30185)                                                                                                                                                                                                                                                                                                                                                                                                                                                                                                                                                                                                                                                                                                                                                                                                                                                                                                                                                                                                                                                                                                                                                                                                                                                                                                                                                                                                                                                                                                                                                                                                                                                                                                                                                                                                                                                                                                                                                                                                                                                                                  |
| 14    | UP03893            | 3      | S        | SCREW-Thread Form. (#8 X 1/2") Torque Specs 8-12 In/Lbs, .9-1.4 Nm.                                                                                                                                                                                                                                                                                                                                                                                                                                                                                                                                                                                                                                                                                                                                                                                                                                                                                                                                                                                                                                                                                                                                                                                                                                                                                                                                                                                                                                                                                                                                                                                                                                                                                                                                                                                                                                                                                                                                                                                                                                                            |
| 15    | UP03900            | 6      | S/P      | SCREW-Thread Form. (#10 X 3/4") Torque Specs 20-30 In/Lbs, 2.3-3.4 Nm.                                                                                                                                                                                                                                                                                                                                                                                                                                                                                                                                                                                                                                                                                                                                                                                                                                                                                                                                                                                                                                                                                                                                                                                                                                                                                                                                                                                                                                                                                                                                                                                                                                                                                                                                                                                                                                                                                                                                                                                                                                                         |
| 16    | UP06522<br>UP06779 | 1<br>1 | S/P      | SHROUD<br>SHROUD-Flocked (HB180-VI, HB390-VI)                                                                                                                                                                                                                                                                                                                                                                                                                                                                                                                                                                                                                                                                                                                                                                                                                                                                                                                                                                                                                                                                                                                                                                                                                                                                                                                                                                                                                                                                                                                                                                                                                                                                                                                                                                                                                                                                                                                                                                                                                                                                                  |
|       |                    |        |          |                                                                                                                                                                                                                                                                                                                                                                                                                                                                                                                                                                                                                                                                                                                                                                                                                                                                                                                                                                                                                                                                                                                                                                                                                                                                                                                                                                                                                                                                                                                                                                                                                                                                                                                                                                                                                                                                                                                                                                                                                                                                                                                                |