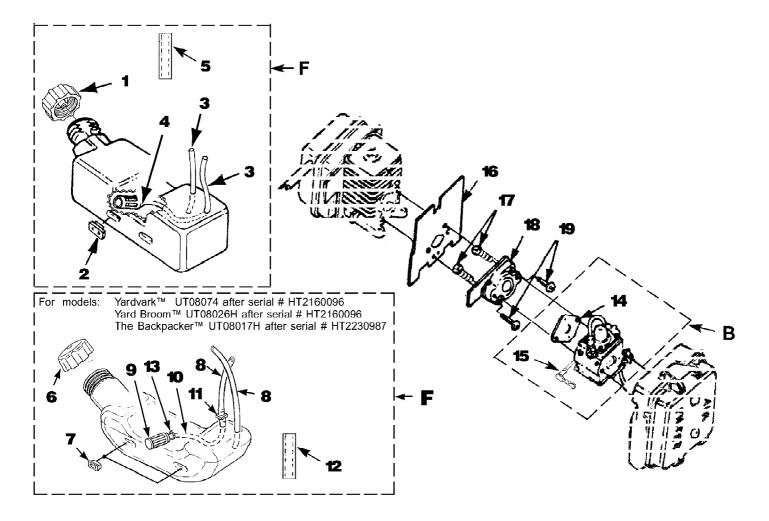

## HB390VI Blower UT-08027-B Carburetor And Fuel Tank

Page 2 of 14

| Ref # | Part Number | Qty | S/P/F | Description                                   |
|-------|-------------|-----|-------|-----------------------------------------------|
| F     | UP00136     | 1   | S/P   | FUEL TANK KIT Includes items 1-5              |
| 1     | UP04111     | 1   | /P    | FUEL CAP (1 3/8" Opening)                     |
| 2     | UP03501     | 3   | S     | BUMPER-Rubber                                 |
| 3     | 7031032     | 2   | S     | TUBING-Rubber (8")                            |
| 4     | UP03871     | 1   | S/P   | FUEL FILTER `´                                |
| 5     | 4283304     | 1   |       | INSULATION-Tubing                             |
| F     | UP00136     | 1   | S/P   | FUEL TANK KIT Includes items 6-13             |
| 6     | UP00106     | 1   | /P    | FUEL CAP (1 5/8" Opening)                     |
| 7     | UP03501     | 3   | S     | BUMPER-Rubber                                 |
| 8     | UP03825     | 2   | S/P   | TUBING-Rubber (8")                            |
| 9     | UP03871     | 1   | S/P   | FUEL FILTER                                   |
| 10    | UP03905     | 1   | /P    | TUBING-Rubber (8")                            |
| 11    | UP04310     | 1   | S     | Fitting, Inlet (small for 2.5mm ID fuel line) |
|       | UP03831     | 1   | S     | Fitting, Inlet (large for 3mm ID fuel line)   |
| 12    | UP04339     | 1   | S     | INSULATION-Tubing                             |
| 13    | UP03913     | 1   | S     | CLAMP                                         |
| В     | UP00651     | 1   | /P    | CARBURETOR KIT Includes items 14-15           |
| 14    | UP03915     | 1   | S     | GASKET-Carburetor Also included with Short    |
| 1-7   | 01 000 10   | •   | O     | block & Cylinder Kits.                        |
|       |             |     |       | •                                             |
| 15    | UP03943     | 1   | /P    | LEVER-Choke (Walbro WT419, WT469)             |
|       | UP04278     | 1   | /P    | LEVER-Choke (Zama, H39)                       |
| В     | UP00652     | 1   | /P    | CARBURETOR KIT (BP250's, Backpacker &         |
|       |             |     |       | BP30185); Includes items 14-15                |
| 14    | UP03916     | 1   | S     | (GASKET-Carburetor) Also included with        |
| • •   | 0.00010     | •   | Ū     | Short block & Cylinder Kits.                  |
|       |             |     | /=    | •                                             |
| 15    | UP03943     | 1   | /P    | LEVER-Choke (Walbro WT419,WT469)              |
| _     | UP04278     | 1   | /P    | LEVER-Choke (Zama, H39)                       |
| В     | UP00653     | 1   | S/P   | CARBURETOR KIT (UT08026 E, F, G, H, J,        |
|       |             |     |       | UT08011 G, H, J); Includes items 14-15        |
| 14    | UP03915     | 1   | S     | GASKET-Carburetor Also included with Short    |
| • •   | 0. 000.0    | •   |       | block & Cylinder Kits.                        |
|       |             |     |       | •                                             |
| 15    | UP03941     | 1   | /P    | LEVER-Choke                                   |
| 16    | UP04308     | 1   | S/P   | GASKET-Heat Dam Also included with Short      |
|       |             |     |       | block & Cylinder Kits.                        |
| 17    | UP04131     | 2   |       | SCREW-Thread Form. (10-24 x 1") Torque        |
|       |             | _   |       | Specs 30-40 In/Lbs, 3.4-4.5 Nm.               |
| 4.0   | LID04040    |     | _     | •                                             |
| 18    | UP04348     | 1   | S     | HEAT DAM                                      |
| 19    | UP04140     | 2   | S     | SCREW, SEMS (10-24 x 1.110) Torque            |
|       |             |     |       | Specs 40-50 In/Lbs, 4.5-5.6 Nm. Required      |
|       |             |     |       | Loctite 262 Red; Also included with Short     |
|       |             |     |       | block & Cylinder Kits.                        |