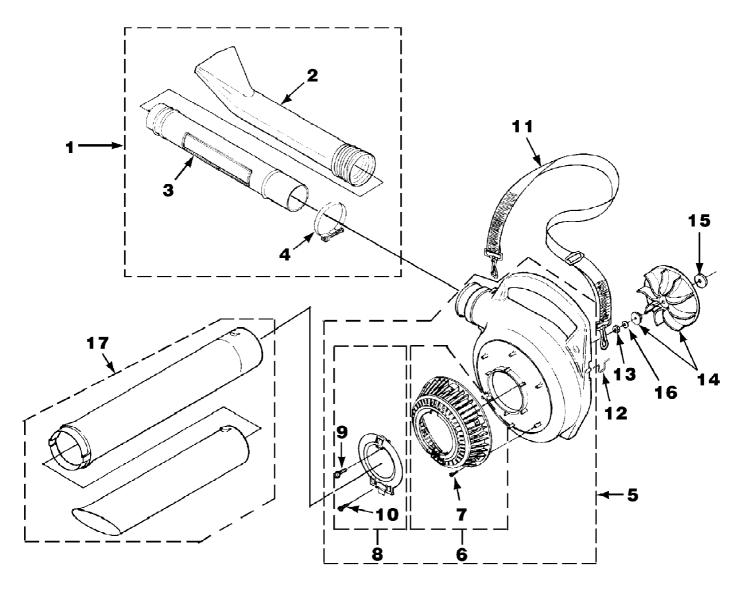

HB390V Blower UT-08031-C Volute, Fan & Tubes

Page 13 of 14

HB390V Blower UT-08031-C Volute, Fan & Tubes

Page 14 of 14

| Ref # | Part Number | Qty | S/P/F | Description                                                              |
|-------|-------------|-----|-------|--------------------------------------------------------------------------|
| 1     | UP06741     | 1   | S     | BLOWER TUBE KIT Includes items 2-4                                       |
| 2     | UP03812     | 1   | S     | NOZZLE-Sweeper                                                           |
| 3     | UP04365     | 1   | S/P   | TUBE                                                                     |
| 4     | UP03821     | 1   | S/P   | CLAMP w/Fasteners                                                        |
| 5     | UP03861     | 1   | S/P   | VOLUTE HOUSING KIT Includes items 6-10                                   |
| 6     | UP06720     | 1   | S     | BLOWER VAC GRILLE KIT Includes item 7                                    |
| 7     | UP03894     | 6   | S     | SCREW-Thread Form. (#6 X 3/8") Torque Specs 8-12 In/Lbs, .9-1.4 Nm.      |
| 8     | UP06613     | 1   | S/P   | ACCESS DOOR KIT Includes items 9-10                                      |
| 9     | UP03888     | 1   | S/P   | SCREW-Thread Rolling (#10 X 5/8") Torque Specs 10-20 In/Lbs, 1.1-2.3 Nm. |
| 10    | UP03893     | 1   | S     | SCREW-Thread Form. (#8 X 1/2") Torque Specs 8-12 In/Lbs, .9-1.4 Nm.      |
| 11    | UP06723     | 1   | S/P   | SHOULDER STRAP                                                           |
| 12    | UP03818     | 1   | S     | WIRE LOOP                                                                |
| 13    | UP03884     | 1   | S/P   | NUT-Hex (3/8-24) Torque Specs 130-150 In/Lbs, 14.7-16.9 Nm.              |
| 14    | UP06826     | 1   | S/P   | BLOWER FAN KIT                                                           |
| 15    | UP03836     | 2   | S     | WASHER-Flat                                                              |
| 16    | UP03835     | 1   | S     | WASHER-Bellville (3/8")                                                  |
| 17    | UP06705     | 1   | S     | TUBE Kit w/Decals (Vacuum units only)                                    |