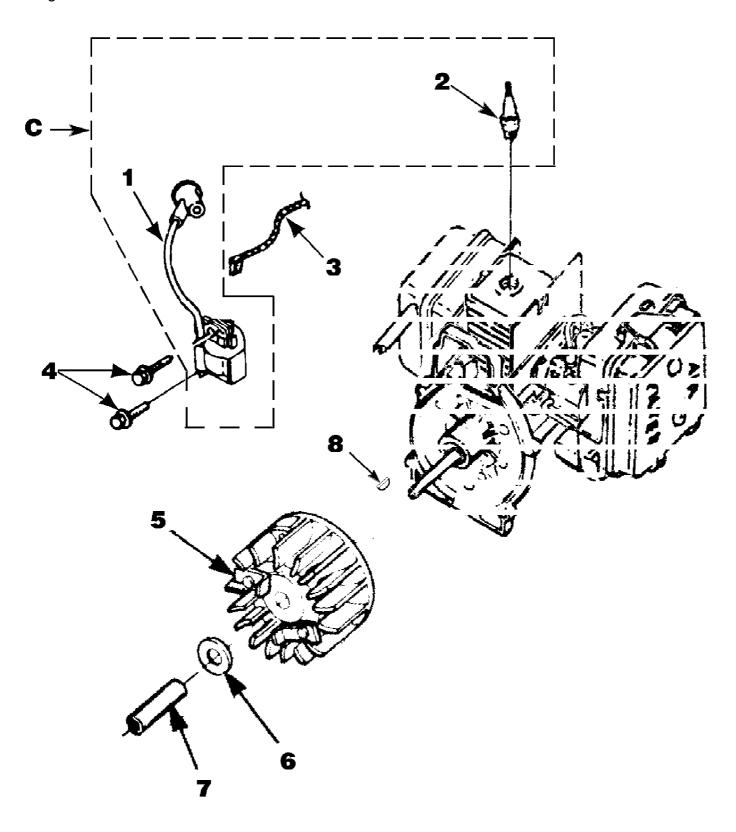

## www.mymowerparts.com

HB390V Blower UT-08031-C Ignition With Rotor

Page 5 of 14

HB390V Blower UT-08031-C Ignition With Rotor

Page 6 of 14

| Ref # | Part Number | Qty | S/P/F | Description                                                                                           |
|-------|-------------|-----|-------|-------------------------------------------------------------------------------------------------------|
| С     | UP03858     | 1   | /P    | IGNITION KIT w/Module Includes items 1-2                                                              |
| 1     | UP03868     | 1   | S/P   | TERMINAL-Hi-Tension                                                                                   |
| 2     | UP03883     | 1   | /P    | SPARK PLUG (RDJ-7Y) Torque Specs 120-180 In/Lbs, 13.6-20.3 Nm.                                        |
| 3     | A03924      | 1   | S     | LEAD-Electrical (BP250's, Backpacker & BP30185)                                                       |
| 4     | UP03896     | 2   | S/P   | SCREW-Thread Form. (8-32 x 1") Torque<br>Specs 30-40 In/Lbs, 3.4-4.5 Nm. Required<br>Loctite 242 Blue |
| 5     | UP03009     | 1   |       | ROTOR & STARTER PAWLS                                                                                 |
| 6     | UP03906     | 1   | S/P   | WASHER-Flat                                                                                           |
| 7     | UP03854     | 1   | S/P   | SPACER-Fan                                                                                            |
| 8     | UP03874     | 1   | S     | KEY-Woodruff                                                                                          |