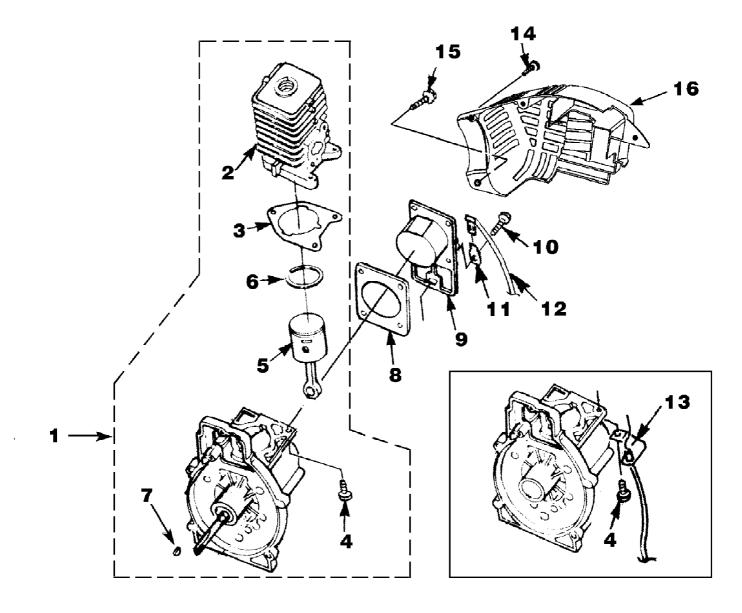

## HB390V Blower UT-08031-C Engine Internal

Page 4 of 14

| Ref # | Part Number        | Qty    | S/P/F    | Description                                                                                                                                                                                                                                                                                                                                                                                                                                                                                                                                                                                                                                                                                                                                                                                                                                                                                                                                                                                                                                                                                                                                                                                                                                                                                                                                                                                                                                                                                                                                                                                                                                                                                                                                                                                                                                                                                                                                                                                                                                                                                                                    |
|-------|--------------------|--------|----------|--------------------------------------------------------------------------------------------------------------------------------------------------------------------------------------------------------------------------------------------------------------------------------------------------------------------------------------------------------------------------------------------------------------------------------------------------------------------------------------------------------------------------------------------------------------------------------------------------------------------------------------------------------------------------------------------------------------------------------------------------------------------------------------------------------------------------------------------------------------------------------------------------------------------------------------------------------------------------------------------------------------------------------------------------------------------------------------------------------------------------------------------------------------------------------------------------------------------------------------------------------------------------------------------------------------------------------------------------------------------------------------------------------------------------------------------------------------------------------------------------------------------------------------------------------------------------------------------------------------------------------------------------------------------------------------------------------------------------------------------------------------------------------------------------------------------------------------------------------------------------------------------------------------------------------------------------------------------------------------------------------------------------------------------------------------------------------------------------------------------------------|
| 1     | UP03121            | 1      | S/P      | SHORT BLOCK W/Rotor (30cc) Includes items 2-7                                                                                                                                                                                                                                                                                                                                                                                                                                                                                                                                                                                                                                                                                                                                                                                                                                                                                                                                                                                                                                                                                                                                                                                                                                                                                                                                                                                                                                                                                                                                                                                                                                                                                                                                                                                                                                                                                                                                                                                                                                                                                  |
| 2     | UP07146            | 1      | S/P      | 30 CC CYLINDER KIT Includes items 3-4                                                                                                                                                                                                                                                                                                                                                                                                                                                                                                                                                                                                                                                                                                                                                                                                                                                                                                                                                                                                                                                                                                                                                                                                                                                                                                                                                                                                                                                                                                                                                                                                                                                                                                                                                                                                                                                                                                                                                                                                                                                                                          |
| 3     | UP03857            | 1      | S/P      | GASKET-Cylinder Also Included with Short<br>Block & Cylinder Kits                                                                                                                                                                                                                                                                                                                                                                                                                                                                                                                                                                                                                                                                                                                                                                                                                                                                                                                                                                                                                                                                                                                                                                                                                                                                                                                                                                                                                                                                                                                                                                                                                                                                                                                                                                                                                                                                                                                                                                                                                                                              |
| 4     | UP04345            | 3      | S/P      | SCREW, SEMS (12-24 x 3/4) Torque Specs 55-65 In/Lbs, 6.2-7.3 Nm. Required Loctite 262 Red                                                                                                                                                                                                                                                                                                                                                                                                                                                                                                                                                                                                                                                                                                                                                                                                                                                                                                                                                                                                                                                                                                                                                                                                                                                                                                                                                                                                                                                                                                                                                                                                                                                                                                                                                                                                                                                                                                                                                                                                                                      |
| 5     | UP03366            | 1      | S        | 30 CC PISTON & ROD Includes item 6                                                                                                                                                                                                                                                                                                                                                                                                                                                                                                                                                                                                                                                                                                                                                                                                                                                                                                                                                                                                                                                                                                                                                                                                                                                                                                                                                                                                                                                                                                                                                                                                                                                                                                                                                                                                                                                                                                                                                                                                                                                                                             |
| 6     | UP03837            | 2      | S/F      | RING-Piston                                                                                                                                                                                                                                                                                                                                                                                                                                                                                                                                                                                                                                                                                                                                                                                                                                                                                                                                                                                                                                                                                                                                                                                                                                                                                                                                                                                                                                                                                                                                                                                                                                                                                                                                                                                                                                                                                                                                                                                                                                                                                                                    |
| 7     | UP03874            | 1      | S        | KEY-Woodruff                                                                                                                                                                                                                                                                                                                                                                                                                                                                                                                                                                                                                                                                                                                                                                                                                                                                                                                                                                                                                                                                                                                                                                                                                                                                                                                                                                                                                                                                                                                                                                                                                                                                                                                                                                                                                                                                                                                                                                                                                                                                                                                   |
| •     | UP03817            | 1      | S/P      | GASKET-Muffler (Not Shown)                                                                                                                                                                                                                                                                                                                                                                                                                                                                                                                                                                                                                                                                                                                                                                                                                                                                                                                                                                                                                                                                                                                                                                                                                                                                                                                                                                                                                                                                                                                                                                                                                                                                                                                                                                                                                                                                                                                                                                                                                                                                                                     |
| 1     | UP03123            | 1      | /P       | SHORT BLOCK W/Rotor (25cc) Includes items 2-7                                                                                                                                                                                                                                                                                                                                                                                                                                                                                                                                                                                                                                                                                                                                                                                                                                                                                                                                                                                                                                                                                                                                                                                                                                                                                                                                                                                                                                                                                                                                                                                                                                                                                                                                                                                                                                                                                                                                                                                                                                                                                  |
| 2     | UP04136            | 1      | S        | 25 CC CYLINDER KIT Includes items 3-4                                                                                                                                                                                                                                                                                                                                                                                                                                                                                                                                                                                                                                                                                                                                                                                                                                                                                                                                                                                                                                                                                                                                                                                                                                                                                                                                                                                                                                                                                                                                                                                                                                                                                                                                                                                                                                                                                                                                                                                                                                                                                          |
| 3     | UP03857            | 1      | S/P      | GASKET-Cylinder                                                                                                                                                                                                                                                                                                                                                                                                                                                                                                                                                                                                                                                                                                                                                                                                                                                                                                                                                                                                                                                                                                                                                                                                                                                                                                                                                                                                                                                                                                                                                                                                                                                                                                                                                                                                                                                                                                                                                                                                                                                                                                                |
| 4     | UP04345            | 3      | S/P      | SCREW, SEMS (12-24 x 3/4) Torque Specs 55-65 In/Lbs, 6.2-7.3 Nm. Required Loctite 262 Red                                                                                                                                                                                                                                                                                                                                                                                                                                                                                                                                                                                                                                                                                                                                                                                                                                                                                                                                                                                                                                                                                                                                                                                                                                                                                                                                                                                                                                                                                                                                                                                                                                                                                                                                                                                                                                                                                                                                                                                                                                      |
| 5     | UP00768            | 1      | S/P      | 25 CC PISTON & ROD INcludes item 6                                                                                                                                                                                                                                                                                                                                                                                                                                                                                                                                                                                                                                                                                                                                                                                                                                                                                                                                                                                                                                                                                                                                                                                                                                                                                                                                                                                                                                                                                                                                                                                                                                                                                                                                                                                                                                                                                                                                                                                                                                                                                             |
| 6     | UP03838            | 1      | S/P      | RING-Piston                                                                                                                                                                                                                                                                                                                                                                                                                                                                                                                                                                                                                                                                                                                                                                                                                                                                                                                                                                                                                                                                                                                                                                                                                                                                                                                                                                                                                                                                                                                                                                                                                                                                                                                                                                                                                                                                                                                                                                                                                                                                                                                    |
| 7     | UP03874            | 1      | S        | KEY-Woodruff                                                                                                                                                                                                                                                                                                                                                                                                                                                                                                                                                                                                                                                                                                                                                                                                                                                                                                                                                                                                                                                                                                                                                                                                                                                                                                                                                                                                                                                                                                                                                                                                                                                                                                                                                                                                                                                                                                                                                                                                                                                                                                                   |
| •     | UP03817            | 1      | S/P      | GASKET-Muffler (Not Shown)                                                                                                                                                                                                                                                                                                                                                                                                                                                                                                                                                                                                                                                                                                                                                                                                                                                                                                                                                                                                                                                                                                                                                                                                                                                                                                                                                                                                                                                                                                                                                                                                                                                                                                                                                                                                                                                                                                                                                                                                                                                                                                     |
| 8     | UP04335            | 1      | 5/F<br>S | GASKET-MidMer (Not Shown) GASKET-MidMer (Not |
| 9     | UP04336            | 1      | S        | CRANKCASE COVER-Stamped Steel                                                                                                                                                                                                                                                                                                                                                                                                                                                                                                                                                                                                                                                                                                                                                                                                                                                                                                                                                                                                                                                                                                                                                                                                                                                                                                                                                                                                                                                                                                                                                                                                                                                                                                                                                                                                                                                                                                                                                                                                                                                                                                  |
| 10    | UP04295            | 4      | S/P      | SCREW, SEMS (10-24 x .56) (Use with stamped steel c/case cover); Also Included with Short Block & Cylinder Kits                                                                                                                                                                                                                                                                                                                                                                                                                                                                                                                                                                                                                                                                                                                                                                                                                                                                                                                                                                                                                                                                                                                                                                                                                                                                                                                                                                                                                                                                                                                                                                                                                                                                                                                                                                                                                                                                                                                                                                                                                |
| 9     | UP03914            | 1      | S/P      | CRANKCASE COVER-Aluminum                                                                                                                                                                                                                                                                                                                                                                                                                                                                                                                                                                                                                                                                                                                                                                                                                                                                                                                                                                                                                                                                                                                                                                                                                                                                                                                                                                                                                                                                                                                                                                                                                                                                                                                                                                                                                                                                                                                                                                                                                                                                                                       |
| 10    | UP04277            | 4      | /P       | SCREW, SEMS (10-24 x .810) (Use with aluminum c/case cover); Also Included with Short Block & Cylinder Kits                                                                                                                                                                                                                                                                                                                                                                                                                                                                                                                                                                                                                                                                                                                                                                                                                                                                                                                                                                                                                                                                                                                                                                                                                                                                                                                                                                                                                                                                                                                                                                                                                                                                                                                                                                                                                                                                                                                                                                                                                    |
| 11    | UP03834            | 1      | S        | TAB-Male                                                                                                                                                                                                                                                                                                                                                                                                                                                                                                                                                                                                                                                                                                                                                                                                                                                                                                                                                                                                                                                                                                                                                                                                                                                                                                                                                                                                                                                                                                                                                                                                                                                                                                                                                                                                                                                                                                                                                                                                                                                                                                                       |
| 12    | UP04302            | 1      | S        | CABLE-Throttle w/Ignition Leads (BP250's, Backpacker & BP30185)                                                                                                                                                                                                                                                                                                                                                                                                                                                                                                                                                                                                                                                                                                                                                                                                                                                                                                                                                                                                                                                                                                                                                                                                                                                                                                                                                                                                                                                                                                                                                                                                                                                                                                                                                                                                                                                                                                                                                                                                                                                                |
| 13    | UP04296            | 1      | S        | CABLE BRACKET (BP250's, Backpacker & BP30185)                                                                                                                                                                                                                                                                                                                                                                                                                                                                                                                                                                                                                                                                                                                                                                                                                                                                                                                                                                                                                                                                                                                                                                                                                                                                                                                                                                                                                                                                                                                                                                                                                                                                                                                                                                                                                                                                                                                                                                                                                                                                                  |
| 14    | UP03893            | 3      | S        | SCREW-Thread Form. (#8 X 1/2") Torque Specs 8-12 In/Lbs, .9-1.4 Nm.                                                                                                                                                                                                                                                                                                                                                                                                                                                                                                                                                                                                                                                                                                                                                                                                                                                                                                                                                                                                                                                                                                                                                                                                                                                                                                                                                                                                                                                                                                                                                                                                                                                                                                                                                                                                                                                                                                                                                                                                                                                            |
| 15    | UP03900            | 6      | S/P      | SCREW-Thread Form. (#10 X 3/4") Torque Specs 20-30 In/Lbs, 2.3-3.4 Nm.                                                                                                                                                                                                                                                                                                                                                                                                                                                                                                                                                                                                                                                                                                                                                                                                                                                                                                                                                                                                                                                                                                                                                                                                                                                                                                                                                                                                                                                                                                                                                                                                                                                                                                                                                                                                                                                                                                                                                                                                                                                         |
| 16    | UP06522<br>UP06779 | 1<br>1 | S/P      | SHROUD<br>SHROUD-Flocked (HB180-VI, HB390-VI)                                                                                                                                                                                                                                                                                                                                                                                                                                                                                                                                                                                                                                                                                                                                                                                                                                                                                                                                                                                                                                                                                                                                                                                                                                                                                                                                                                                                                                                                                                                                                                                                                                                                                                                                                                                                                                                                                                                                                                                                                                                                                  |
|       |                    |        |          |                                                                                                                                                                                                                                                                                                                                                                                                                                                                                                                                                                                                                                                                                                                                                                                                                                                                                                                                                                                                                                                                                                                                                                                                                                                                                                                                                                                                                                                                                                                                                                                                                                                                                                                                                                                                                                                                                                                                                                                                                                                                                                                                |