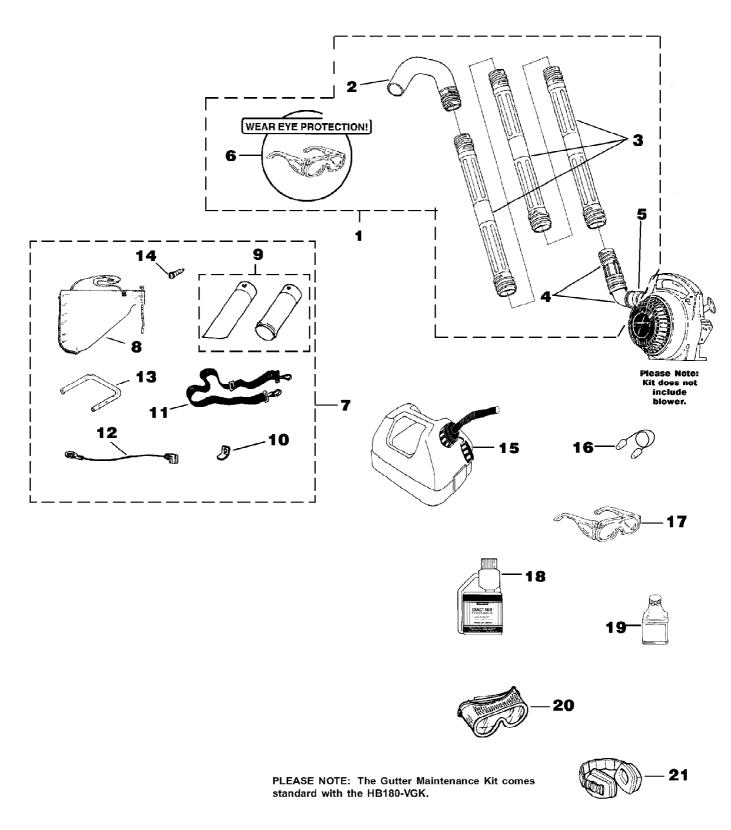

HB390V Blower UT-08031-C Tubes - Accessories

Page 11 of 14

HB390V Blower UT-08031-C Tubes - Accessories

Page 12 of 14

| Ref # | Part Number | Qty | S/P/F | Description                                                                                              |
|-------|-------------|-----|-------|----------------------------------------------------------------------------------------------------------|
| 1     | A02514D     | 1   | S     | GUTTER MAINTENANCE KIT (HB100's,<br>HB180's, HB25150, HB25150V, HB290's,<br>HB390's); Includes items 2-6 |
| 2     | UP06830     | 1   | S     | FULL ELBOW                                                                                               |
| 3     | UP05618     | 3   | S     | STRAIGHT TUBE                                                                                            |
| 4     | UP06836     | 1   | S     | UPPER ELBOW & SWIVEL ADAPTER                                                                             |
| 5     | UP03821     | 1   | S/P   | CLAMP w/Fasteners                                                                                        |
| 6     | UP06835     | 1   | S     | SAFETY GLASSES-Clear                                                                                     |
| 7     | UP04152     | 1   | S/P   | VACUUM KIT (HB180's, HB25150, HB25150V, HB290's, HB390's); Includes items 8-14                           |
| 8     | UP04548     | 1   | S/P   | LEAF BAG                                                                                                 |
| 9     | UP06705     | 1   | S     | VACUUM TUBE KIT w/ Decal                                                                                 |
| 10    | UP03834     | 1   | S     | TAB-Male                                                                                                 |
| 11    | UP06723     | 1   | S/P   | HARNESS-Shoulder                                                                                         |
| 12    | UP03823     | 1   | S     | LEAD-Ground                                                                                              |
| 13    | UP03816     | 1   | S     | HANDLE                                                                                                   |
| 14    | UP03889     | 1   | S     | SCREW                                                                                                    |
| 15    | A02976A     | 1   |       | GAS CAN 1 1/4 Gallon                                                                                     |
| 16    | UP06839     | 1   |       | EAR PLUGS                                                                                                |
| 17    | UP06835     | 1   | S     | SAFETY GLASSES-Clear                                                                                     |
| 18    | 01231D      | 1   | S     | EXACT MIX(TM) Oil - 1 pint (50:1)                                                                        |
| 19    | 08581       | 1   | S/P   | EXACT MIX(TM) Oil - 2.6 oz. (50:1)                                                                       |
| 20    | UP06778     | 1   |       | GOGGLES                                                                                                  |
| 21    | UP07694     | 1   |       | EAR PROTECTORS                                                                                           |