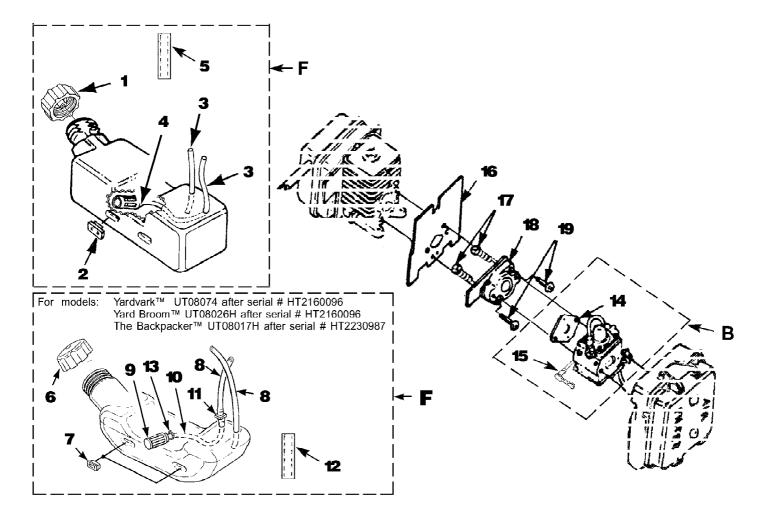

## HB390V Blower UT-08031-C Carburetor And Fuel Tank

Page 2 of 14

| Ref # | Part Number | Qty | S/P/F | Description                                   |
|-------|-------------|-----|-------|-----------------------------------------------|
| F     | UP00136     | 1   | S/P   | FUEL TANK KIT Includes items 1-5              |
| 1     | UP04111     | 1   | /P    | FUEL CAP (1 3/8" Opening)                     |
| 2     | UP03501     | 3   | S     | BUMPER-Rubber                                 |
| 3     | 7031032     | 2   | S     | TUBING-Rubber (8")                            |
| 4     | UP03871     | 1   | S/P   | FUEL FILTER ` ´                               |
| 5     | 4283304     | 1   |       | INSULATION-Tubing                             |
| F     | UP00136     | 1   | S/P   | FUEL TANK KIT Includes items 6-13             |
| 6     | UP00106     | 1   | /P    | FUEL CAP (1 5/8" Opening)                     |
| 7     | UP03501     | 3   | S     | BUMPER-Rubber                                 |
| 8     | UP03825     | 2   | S/P   | TUBING-Rubber (8")                            |
| 9     | UP03871     | 1   | S/P   | FUEL FILTER                                   |
| 10    | UP03905     | 1   | /P    | TUBING-Rubber (8")                            |
| 11    | UP04310     | 1   | S     | Fitting, Inlet (small for 2.5mm ID fuel line) |
|       | UP03831     | 1   | S     | Fitting, Inlet (large for 3mm ID fuel line)   |
| 12    | UP04339     | 1   | S     | INSULATION-Tubing                             |
| 13    | UP03913     | 1   | S     | CLAMP                                         |
| В     | UP00651     | 1   | /P    | CARBURETOR KIT Includes items 14-15           |
| 14    | UP03915     | 1   | S     | GASKET-Carburetor Also included with Short    |
| 1-7   | 01 000 10   | •   | O     | block & Cylinder Kits.                        |
|       |             |     |       | •                                             |
| 15    | UP03943     | 1   | /P    | LEVER-Choke (Walbro WT419, WT469)             |
|       | UP04278     | 1   | /P    | LEVER-Choke (Zama, H39)                       |
| В     | UP00652     | 1   | /P    | CARBURETOR KIT (BP250's, Backpacker &         |
|       |             |     |       | BP30185); Includes items 14-15                |
| 14    | UP03916     | 1   | S     | (GASKET-Carburetor) Also included with        |
| • •   | 0.00010     | •   | Ū     | Short block & Cylinder Kits.                  |
|       |             |     | /=    | •                                             |
| 15    | UP03943     | 1   | /P    | LEVER-Choke (Walbro WT419,WT469)              |
| _     | UP04278     | 1   | /P    | LEVER-Choke (Zama, H39)                       |
| В     | UP00653     | 1   | S/P   | CARBURETOR KIT (UT08026 E, F, G, H, J,        |
|       |             |     |       | UT08011 G, H, J); Includes items 14-15        |
| 14    | UP03915     | 1   | S     | GASKET-Carburetor Also included with Short    |
| • •   | 0. 000.0    | •   |       | block & Cylinder Kits.                        |
|       |             |     |       | •                                             |
| 15    | UP03941     | 1   | /P    | LEVER-Choke                                   |
| 16    | UP04308     | 1   | S/P   | GASKET-Heat Dam Also included with Short      |
|       |             |     |       | block & Cylinder Kits.                        |
| 17    | UP04131     | 2   |       | SCREW-Thread Form. (10-24 x 1") Torque        |
|       |             | _   |       | Specs 30-40 In/Lbs, 3.4-4.5 Nm.               |
| 4.0   | LID04040    |     | _     | •                                             |
| 18    | UP04348     | 1   | S     | HEAT DAM                                      |
| 19    | UP04140     | 2   | S     | SCREW, SEMS (10-24 x 1.110) Torque            |
|       |             |     |       | Specs 40-50 In/Lbs, 4.5-5.6 Nm. Required      |
|       |             |     |       | Loctite 262 Red; Also included with Short     |
|       |             |     |       | block & Cylinder Kits.                        |