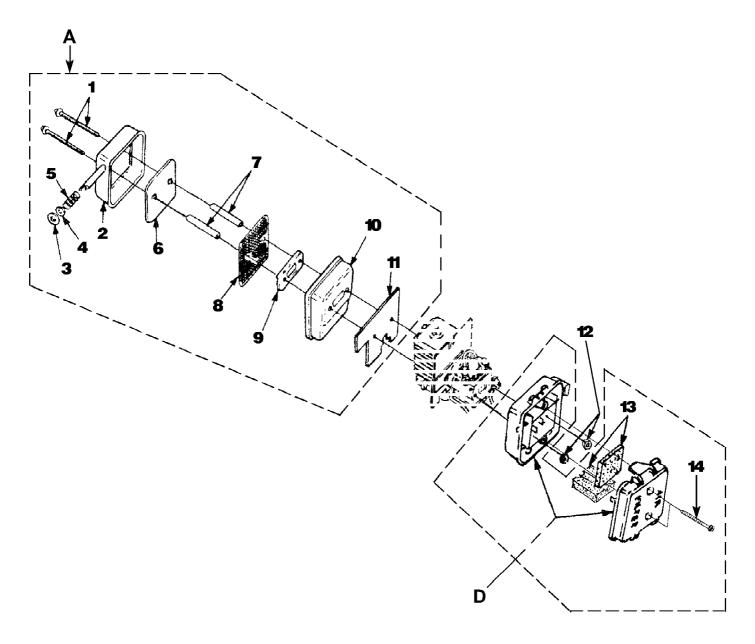

HB390V Blower UT-08031-C Muffler And Air Cleaner

Page 7 of 14

HB390V Blower UT-08031-C Muffler And Air Cleaner Page 8 of 14

| D-4 " | Dant Manala an | <b>O</b> 4- | 0 /D /E  | Description                             |
|-------|----------------|-------------|----------|-----------------------------------------|
| Ref # | Part Number    | Qty         | S/P/F    | Description                             |
| Α     | UP04486        | 1           | S/P      | MUFFLER-Complete Includes items 1-11    |
| 1     | UP03902        | 2           | S        | SCREW-Sems Hex Hd. (10-24 x 2 1/2")     |
|       |                |             |          | Torque Specs 40-50 In/Lbs, 4.5-5.6 Nm.  |
| 2     | UP03810        | 1           | S        | MUFFLER COVER                           |
|       |                | 1           |          |                                         |
| 3     | UP03813        | 1           | S        | WASHER-Insulating                       |
| 4     | UP03901        | 1           | S        | WASHER-Flat                             |
| 5     | UP03814        | 1           | S        | SPRING-Compression                      |
| 6     | UP04289        | 1           | S        | DEFLECTOR-Muffler                       |
| 7     | UP03860        | 1           | S        | SPACER-Muffler                          |
| 8     | UP03815        | 1           | S        | SCREEN-Spark Arrestor                   |
| 9     | UP03918        | 1           | S        | PLATE-Reinforcing                       |
| 10    | UP04305        | 1           | S        | BODY-Muffler                            |
| 11    | UP03817        | 1           | S/P      | GASKET-Muffler Also included with Short |
| • • • | <b>C.</b> 333  | •           | Ο, .     | block & Cylinder Kits.                  |
|       |                |             |          | ·                                       |
| 12    | UP03885        | 2           | S        | NUT-Hex (10-24) Torque Specs 30-40      |
|       |                |             |          | In/Lbs, 3.4-4.5 Nm.                     |
| D     | UP00011        | 1           | /P       | AIR FILTER KIT Includes items 13-14     |
| 13    | UP00012        | 1           | /·<br>/P | AIR FILTER                              |
|       |                | 1           |          |                                         |
| 14    | UP03890        | 2           | S/P      | SCREW-Thd. Form. (#8-16 x 3/4") Torque  |
|       |                |             |          | Specs 30-40 In/Lbs, 3.4-4.5 Nm.         |