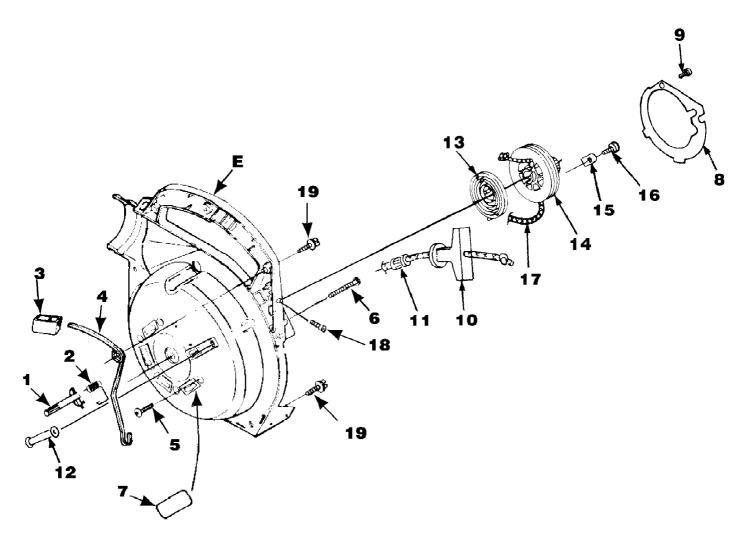

HB390V Blower UT-08031-C Starter

Page 9 of 14

HB390V Blower UT-08031-C Starter

Page 10 of 14

| Ref # | Part Number | Qty | S/P/F  | Description                                                              |
|-------|-------------|-----|--------|--------------------------------------------------------------------------|
| 1     | UP03800     | 1   | S      | LATCH-Throttle                                                           |
| 2     | UP03811     | 1   | S      | SPRING-Throttle Latch                                                    |
| 3     | UP03798     | 1   | S      | TRIGGER-Throttle                                                         |
| 4     | UP03803     | 1   | S      | LEVER-Throttle                                                           |
| 5     | UP03406     | 4   | S      | SCREW-Thread Form. (10-24 X 3/4") Torque Specs 55-60 In/Lbs, 6.2-6.8 Nm. |
| 6     | UP03869     | 1   | S      | SCREW-Thread Form. (#10 X 1 5/8") Torque Specs 20-30 In/Lbs, 2.3-3.4 Nm. |
| Е     | UP06792     | 1   | S/P    | VOLUTE HOUSING & STARTER Includes items 7-17                             |
| 7     | UP03822     | 1   | S      | KIT-Sealing                                                              |
| 8     | UP04279     | 1   | Š      | PLATE-Rotor                                                              |
| 9     | UP03894     | 1   | S<br>S | SCREW-Thread Form. (#6 X 1 3/8") Torque Specs 8-12 In/Lbs, .9-1.4 Nm.    |
| 10    | UP04276     | 1   | S/P    | GRIP-Starter                                                             |
| 11    | UP03910     | 1   | S/P    | BUSHING-Starter                                                          |
| 12    | UP03809     | 1   | S      | BUSHING-Starter Rope                                                     |
| 13    | UP03917     | 1   | S      | SPRING & CONTAINER                                                       |
| 14    | UP04349     | 1   | S      | PULLEY-Starter                                                           |
| 15    | UP03919     | 2   | S<br>S | BRACKET-Retaining                                                        |
| 16    | UP03897     | 2   | S      | SCREW-Thread Form. (#10 X 1/2") Torque Specs 30-40 In/Lbs, 3.4-4.5 Nm.   |
| 17    | UP03911     | 1   | S      | ROPE-Starter                                                             |
| 18    | UP03887     | 1   | S/P    | SCREW-Phil. Hd. (8-32 X 5/8") Torque<br>Specs 20-30 In/Lbs, 2.3-3.4 Nm.  |
| 19    | UP03900     | 6   | S/P    | SCREW-Thread Form. (10-24 X 3/4") Torque Specs 20-30 In/Lbs, 2.3-3.4 Nm. |