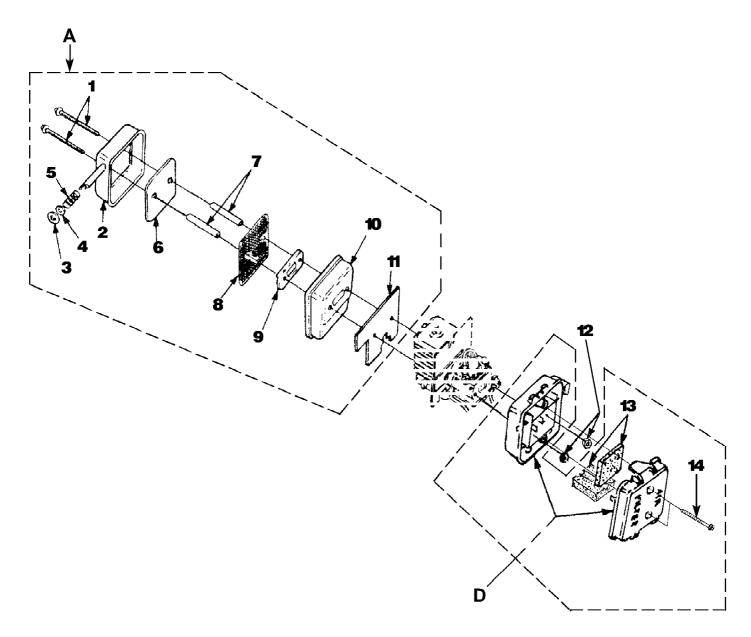

HB390V Blower UT-08024 Muffler And Air Cleaner Page 7 of 14

HB390V Blower UT-08024 Muffler And Air Cleaner Page 8 of 14

| Ref # | Part Number | Qty | S/P/F | Description                             |
|-------|-------------|-----|-------|-----------------------------------------|
| A     | UP04486     | 1   | S/P   | MUFFLER-Complete Includes items 1-11    |
| 1     | UP03902     | 2   | S     | SCREW-Sems Hex Hd. (10-24 x 2 1/2")     |
|       |             |     |       | Torque Specs 40-50 In/Lbs, 4.5-5.6 Nm.  |
| 2     | UP03810     | 1   | S     | MUFFLER COVER                           |
| 3     | UP03813     | 1   | S     | WASHER-Insulating                       |
| 4     | UP03901     | 1   | S     | WASHER-Flat                             |
| 5     | UP03814     | 1   | S     | SPRING-Compression                      |
| 6     | UP04289     | 1   | S     | DEFLECTOR-Muffler                       |
| 7     | UP03860     | 1   | S     | SPACER-Muffler                          |
| 8     | UP03815     | 1   | S     | SCREEN-Spark Arrestor                   |
| 9     | UP03918     | 1   | S     | PLATE-Reinforcing                       |
| 10    | UP04305     | 1   | S     | BODY-Muffler                            |
| 11    | UP03817     | 1   | S/P   | GASKET-Muffler Also included with Short |
|       |             |     |       | block & Cylinder Kits.                  |
| 12    | UP03885     | 2   | S     | NUT-Hex (10-24) Torque Specs 30-40      |
|       |             |     |       | In/Lbs, 3.4-4.5 Nm.                     |
| D     | UP00011     | 1   | /P    | AIR FILTER KIT Includes items 13-14     |
| 13    | UP00012     | 1   | /P    | AIR FILTER                              |
| 14    | UP03890     | 2   | S/P   | SCREW-Thd. Form. (#8-16 x 3/4") Torque  |
|       |             |     |       | Specs 30-40 In/Lbs, 3.4-4.5 Nm.         |