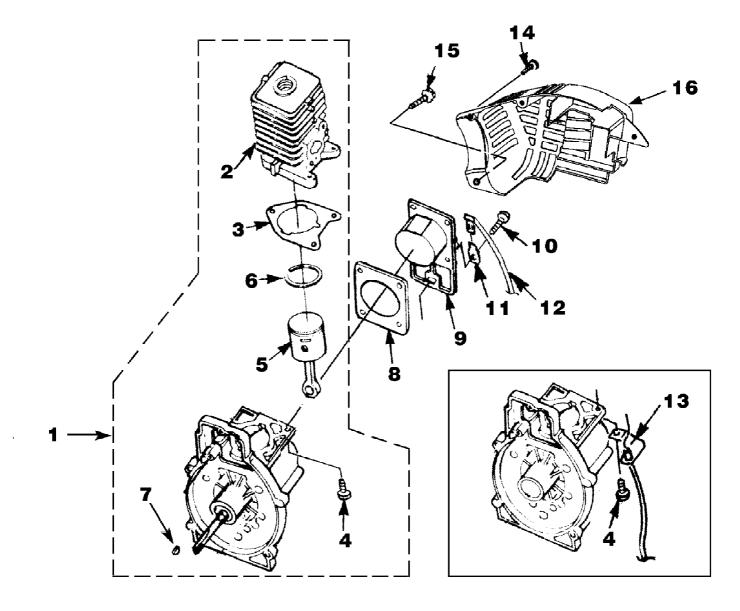

HB390V Blower UT-08024 Engine Internal Page 3 of 14

HB390V Blower UT-08024 Engine Internal

Page 4 of 14

| Ref # | Part Number        | Qty    | S/P/F    | Description                                                                                                                                                                                                                                                                                                                                                                                                                                                                                                                                                                                                                                                                                                                                                                                                                                                                                                                                                                                                                                                                                                                                                                                                                                                                                                                                                                                                                                                                                                                                                                                                                                                                                                                                                                                                                                                                                                                                                                                                                                                                                                                    |
|-------|--------------------|--------|----------|--------------------------------------------------------------------------------------------------------------------------------------------------------------------------------------------------------------------------------------------------------------------------------------------------------------------------------------------------------------------------------------------------------------------------------------------------------------------------------------------------------------------------------------------------------------------------------------------------------------------------------------------------------------------------------------------------------------------------------------------------------------------------------------------------------------------------------------------------------------------------------------------------------------------------------------------------------------------------------------------------------------------------------------------------------------------------------------------------------------------------------------------------------------------------------------------------------------------------------------------------------------------------------------------------------------------------------------------------------------------------------------------------------------------------------------------------------------------------------------------------------------------------------------------------------------------------------------------------------------------------------------------------------------------------------------------------------------------------------------------------------------------------------------------------------------------------------------------------------------------------------------------------------------------------------------------------------------------------------------------------------------------------------------------------------------------------------------------------------------------------------|
| 1     | UP03121            | 1      | S/P      | SHORT BLOCK W/Rotor (30cc) Includes items 2-7                                                                                                                                                                                                                                                                                                                                                                                                                                                                                                                                                                                                                                                                                                                                                                                                                                                                                                                                                                                                                                                                                                                                                                                                                                                                                                                                                                                                                                                                                                                                                                                                                                                                                                                                                                                                                                                                                                                                                                                                                                                                                  |
| 2     | UP07146            | 1      | S/P      | 30 CC CYLINDER KIT Includes items 3-4                                                                                                                                                                                                                                                                                                                                                                                                                                                                                                                                                                                                                                                                                                                                                                                                                                                                                                                                                                                                                                                                                                                                                                                                                                                                                                                                                                                                                                                                                                                                                                                                                                                                                                                                                                                                                                                                                                                                                                                                                                                                                          |
| 3     | UP03857            | 1      | S/P      | GASKET-Cylinder Also Included with Short<br>Block & Cylinder Kits                                                                                                                                                                                                                                                                                                                                                                                                                                                                                                                                                                                                                                                                                                                                                                                                                                                                                                                                                                                                                                                                                                                                                                                                                                                                                                                                                                                                                                                                                                                                                                                                                                                                                                                                                                                                                                                                                                                                                                                                                                                              |
| 4     | UP04345            | 3      | S/P      | SCREW, SEMS (12-24 x 3/4) Torque Specs 55-65 In/Lbs, 6.2-7.3 Nm. Required Loctite 262 Red                                                                                                                                                                                                                                                                                                                                                                                                                                                                                                                                                                                                                                                                                                                                                                                                                                                                                                                                                                                                                                                                                                                                                                                                                                                                                                                                                                                                                                                                                                                                                                                                                                                                                                                                                                                                                                                                                                                                                                                                                                      |
| 5     | UP03366            | 1      | S        | 30 CC PISTON & ROD Includes item 6                                                                                                                                                                                                                                                                                                                                                                                                                                                                                                                                                                                                                                                                                                                                                                                                                                                                                                                                                                                                                                                                                                                                                                                                                                                                                                                                                                                                                                                                                                                                                                                                                                                                                                                                                                                                                                                                                                                                                                                                                                                                                             |
| 6     | UP03837            | 2      | S/F      | RING-Piston                                                                                                                                                                                                                                                                                                                                                                                                                                                                                                                                                                                                                                                                                                                                                                                                                                                                                                                                                                                                                                                                                                                                                                                                                                                                                                                                                                                                                                                                                                                                                                                                                                                                                                                                                                                                                                                                                                                                                                                                                                                                                                                    |
| 7     | UP03874            | 1      | S        | KEY-Woodruff                                                                                                                                                                                                                                                                                                                                                                                                                                                                                                                                                                                                                                                                                                                                                                                                                                                                                                                                                                                                                                                                                                                                                                                                                                                                                                                                                                                                                                                                                                                                                                                                                                                                                                                                                                                                                                                                                                                                                                                                                                                                                                                   |
| •     | UP03817            | 1      | S/P      | GASKET-Muffler (Not Shown)                                                                                                                                                                                                                                                                                                                                                                                                                                                                                                                                                                                                                                                                                                                                                                                                                                                                                                                                                                                                                                                                                                                                                                                                                                                                                                                                                                                                                                                                                                                                                                                                                                                                                                                                                                                                                                                                                                                                                                                                                                                                                                     |
| 1     | UP03123            | 1      | /P       | SHORT BLOCK W/Rotor (25cc) Includes items 2-7                                                                                                                                                                                                                                                                                                                                                                                                                                                                                                                                                                                                                                                                                                                                                                                                                                                                                                                                                                                                                                                                                                                                                                                                                                                                                                                                                                                                                                                                                                                                                                                                                                                                                                                                                                                                                                                                                                                                                                                                                                                                                  |
| 2     | UP04136            | 1      | S        | 25 CC CYLINDER KIT Includes items 3-4                                                                                                                                                                                                                                                                                                                                                                                                                                                                                                                                                                                                                                                                                                                                                                                                                                                                                                                                                                                                                                                                                                                                                                                                                                                                                                                                                                                                                                                                                                                                                                                                                                                                                                                                                                                                                                                                                                                                                                                                                                                                                          |
| 3     | UP03857            | 1      | S/P      | GASKET-Cylinder                                                                                                                                                                                                                                                                                                                                                                                                                                                                                                                                                                                                                                                                                                                                                                                                                                                                                                                                                                                                                                                                                                                                                                                                                                                                                                                                                                                                                                                                                                                                                                                                                                                                                                                                                                                                                                                                                                                                                                                                                                                                                                                |
| 4     | UP04345            | 3      | S/P      | SCREW, SEMS (12-24 x 3/4) Torque Specs 55-65 In/Lbs, 6.2-7.3 Nm. Required Loctite 262 Red                                                                                                                                                                                                                                                                                                                                                                                                                                                                                                                                                                                                                                                                                                                                                                                                                                                                                                                                                                                                                                                                                                                                                                                                                                                                                                                                                                                                                                                                                                                                                                                                                                                                                                                                                                                                                                                                                                                                                                                                                                      |
| 5     | UP00768            | 1      | S/P      | 25 CC PISTON & ROD INcludes item 6                                                                                                                                                                                                                                                                                                                                                                                                                                                                                                                                                                                                                                                                                                                                                                                                                                                                                                                                                                                                                                                                                                                                                                                                                                                                                                                                                                                                                                                                                                                                                                                                                                                                                                                                                                                                                                                                                                                                                                                                                                                                                             |
| 6     | UP03838            | 1      | S/P      | RING-Piston                                                                                                                                                                                                                                                                                                                                                                                                                                                                                                                                                                                                                                                                                                                                                                                                                                                                                                                                                                                                                                                                                                                                                                                                                                                                                                                                                                                                                                                                                                                                                                                                                                                                                                                                                                                                                                                                                                                                                                                                                                                                                                                    |
| 7     | UP03874            | 1      | S        | KEY-Woodruff                                                                                                                                                                                                                                                                                                                                                                                                                                                                                                                                                                                                                                                                                                                                                                                                                                                                                                                                                                                                                                                                                                                                                                                                                                                                                                                                                                                                                                                                                                                                                                                                                                                                                                                                                                                                                                                                                                                                                                                                                                                                                                                   |
| •     | UP03817            | 1      | S/P      | GASKET-Muffler (Not Shown)                                                                                                                                                                                                                                                                                                                                                                                                                                                                                                                                                                                                                                                                                                                                                                                                                                                                                                                                                                                                                                                                                                                                                                                                                                                                                                                                                                                                                                                                                                                                                                                                                                                                                                                                                                                                                                                                                                                                                                                                                                                                                                     |
| 8     | UP04335            | 1      | 5/F<br>S | GASKET-MidMer (Not Shown) GASKET-MidMer (Not |
| 9     | UP04336            | 1      | S        | CRANKCASE COVER-Stamped Steel                                                                                                                                                                                                                                                                                                                                                                                                                                                                                                                                                                                                                                                                                                                                                                                                                                                                                                                                                                                                                                                                                                                                                                                                                                                                                                                                                                                                                                                                                                                                                                                                                                                                                                                                                                                                                                                                                                                                                                                                                                                                                                  |
| 10    | UP04295            | 4      | S/P      | SCREW, SEMS (10-24 x .56) (Use with stamped steel c/case cover); Also Included with Short Block & Cylinder Kits                                                                                                                                                                                                                                                                                                                                                                                                                                                                                                                                                                                                                                                                                                                                                                                                                                                                                                                                                                                                                                                                                                                                                                                                                                                                                                                                                                                                                                                                                                                                                                                                                                                                                                                                                                                                                                                                                                                                                                                                                |
| 9     | UP03914            | 1      | S/P      | CRANKCASE COVER-Aluminum                                                                                                                                                                                                                                                                                                                                                                                                                                                                                                                                                                                                                                                                                                                                                                                                                                                                                                                                                                                                                                                                                                                                                                                                                                                                                                                                                                                                                                                                                                                                                                                                                                                                                                                                                                                                                                                                                                                                                                                                                                                                                                       |
| 10    | UP04277            | 4      | /P       | SCREW, SEMS (10-24 x .810) (Use with aluminum c/case cover); Also Included with Short Block & Cylinder Kits                                                                                                                                                                                                                                                                                                                                                                                                                                                                                                                                                                                                                                                                                                                                                                                                                                                                                                                                                                                                                                                                                                                                                                                                                                                                                                                                                                                                                                                                                                                                                                                                                                                                                                                                                                                                                                                                                                                                                                                                                    |
| 11    | UP03834            | 1      | S        | TAB-Male                                                                                                                                                                                                                                                                                                                                                                                                                                                                                                                                                                                                                                                                                                                                                                                                                                                                                                                                                                                                                                                                                                                                                                                                                                                                                                                                                                                                                                                                                                                                                                                                                                                                                                                                                                                                                                                                                                                                                                                                                                                                                                                       |
| 12    | UP04302            | 1      | S        | CABLE-Throttle w/Ignition Leads (BP250's, Backpacker & BP30185)                                                                                                                                                                                                                                                                                                                                                                                                                                                                                                                                                                                                                                                                                                                                                                                                                                                                                                                                                                                                                                                                                                                                                                                                                                                                                                                                                                                                                                                                                                                                                                                                                                                                                                                                                                                                                                                                                                                                                                                                                                                                |
| 13    | UP04296            | 1      | S        | CABLE BRACKET (BP250's, Backpacker & BP30185)                                                                                                                                                                                                                                                                                                                                                                                                                                                                                                                                                                                                                                                                                                                                                                                                                                                                                                                                                                                                                                                                                                                                                                                                                                                                                                                                                                                                                                                                                                                                                                                                                                                                                                                                                                                                                                                                                                                                                                                                                                                                                  |
| 14    | UP03893            | 3      | S        | SCREW-Thread Form. (#8 X 1/2") Torque Specs 8-12 In/Lbs, .9-1.4 Nm.                                                                                                                                                                                                                                                                                                                                                                                                                                                                                                                                                                                                                                                                                                                                                                                                                                                                                                                                                                                                                                                                                                                                                                                                                                                                                                                                                                                                                                                                                                                                                                                                                                                                                                                                                                                                                                                                                                                                                                                                                                                            |
| 15    | UP03900            | 6      | S/P      | SCREW-Thread Form. (#10 X 3/4") Torque Specs 20-30 In/Lbs, 2.3-3.4 Nm.                                                                                                                                                                                                                                                                                                                                                                                                                                                                                                                                                                                                                                                                                                                                                                                                                                                                                                                                                                                                                                                                                                                                                                                                                                                                                                                                                                                                                                                                                                                                                                                                                                                                                                                                                                                                                                                                                                                                                                                                                                                         |
| 16    | UP06522<br>UP06779 | 1<br>1 | S/P      | SHROUD<br>SHROUD-Flocked (HB180-VI, HB390-VI)                                                                                                                                                                                                                                                                                                                                                                                                                                                                                                                                                                                                                                                                                                                                                                                                                                                                                                                                                                                                                                                                                                                                                                                                                                                                                                                                                                                                                                                                                                                                                                                                                                                                                                                                                                                                                                                                                                                                                                                                                                                                                  |
|       |                    |        |          |                                                                                                                                                                                                                                                                                                                                                                                                                                                                                                                                                                                                                                                                                                                                                                                                                                                                                                                                                                                                                                                                                                                                                                                                                                                                                                                                                                                                                                                                                                                                                                                                                                                                                                                                                                                                                                                                                                                                                                                                                                                                                                                                |