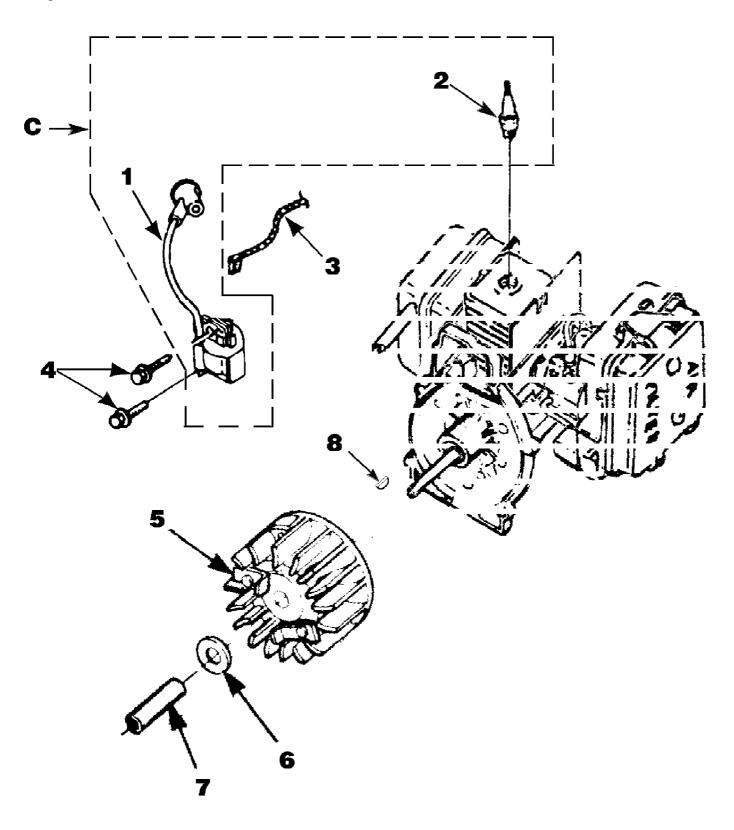

## www.mymowerparts.com

HB390V Blower UT-08024 Ignition With Rotor

Page 5 of 14

HB390V Blower UT-08024 Ignition With Rotor

Page 6 of 14

| Ref # | Part Number | Qty | S/P/F | Description                                                                                           |
|-------|-------------|-----|-------|-------------------------------------------------------------------------------------------------------|
| С     | UP03858     | 1   | /P    | IGNITION KIT w/Module Includes items 1-2                                                              |
| 1     | UP03868     | 1   | S/P   | TERMINAL-Hi-Tension                                                                                   |
| 2     | UP03883     | 1   | /P    | SPARK PLUG (RDJ-7Y) Torque Specs 120-180 In/Lbs, 13.6-20.3 Nm.                                        |
| 3     | A03924      | 1   | S     | LEAD-Electrical (BP250's, Backpacker & BP30185)                                                       |
| 4     | UP03896     | 2   | S/P   | SCREW-Thread Form. (8-32 x 1") Torque<br>Specs 30-40 In/Lbs, 3.4-4.5 Nm. Required<br>Loctite 242 Blue |
| 5     | UP03009     | 1   |       | ROTOR & STARTER PAWLS                                                                                 |
| 6     | UP03906     | 1   | S/P   | WASHER-Flat                                                                                           |
| 7     | UP03854     | 1   | S/P   | SPACER-Fan                                                                                            |
| 8     | UP03874     | 1   | S     | KEY-Woodruff                                                                                          |