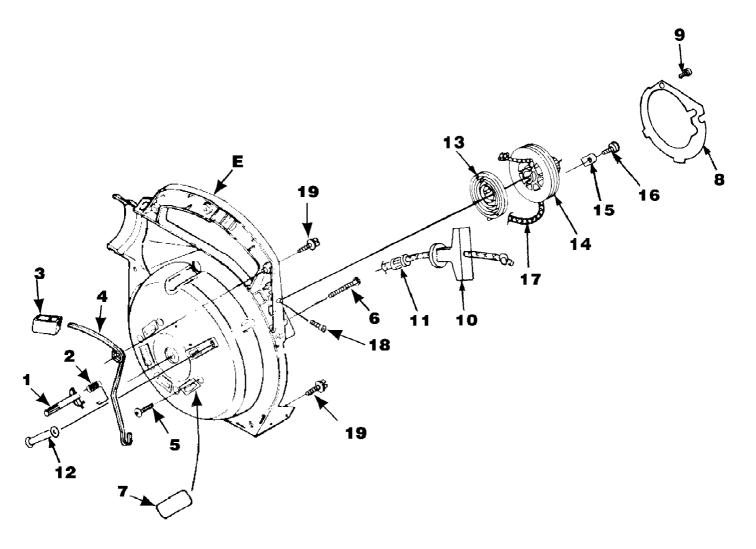

## www.mymowerparts.com

HB390V Blower UT-08024 Ignition With Rotor

Page 5 of 14

HB390V Blower UT-08024 Ignition With Rotor

Page 6 of 14

| Ref # | Part Number | Qty | S/P/F | Description                                                                                           |
|-------|-------------|-----|-------|-------------------------------------------------------------------------------------------------------|
| С     | UP03858     | 1   | /P    | IGNITION KIT w/Module Includes items 1-2                                                              |
| 1     | UP03868     | 1   | S/P   | TERMINAL-Hi-Tension                                                                                   |
| 2     | UP03883     | 1   | /P    | SPARK PLUG (RDJ-7Y) Torque Specs 120-180 In/Lbs, 13.6-20.3 Nm.                                        |
| 3     | A03924      | 1   | S     | LEAD-Electrical (BP250's, Backpacker & BP30185)                                                       |
| 4     | UP03896     | 2   | S/P   | SCREW-Thread Form. (8-32 x 1") Torque<br>Specs 30-40 In/Lbs, 3.4-4.5 Nm. Required<br>Loctite 242 Blue |
| 5     | UP03009     | 1   |       | ROTOR & STARTER PAWLS                                                                                 |
| 6     | UP03906     | 1   | S/P   | WASHER-Flat                                                                                           |
| 7     | UP03854     | 1   | S/P   | SPACER-Fan                                                                                            |
| 8     | UP03874     | 1   | S     | KEY-Woodruff                                                                                          |

HB390V Blower UT-08024 Starter

Page 9 of 14

HB390V Blower UT-08024 Starter Page 10 of 14

| Ref # | Part Number | Qty | S/P/F  | Description                                                              |
|-------|-------------|-----|--------|--------------------------------------------------------------------------|
| 1     | UP03800     | 1   | S      | LATCH-Throttle                                                           |
| 2     | UP03811     | 1   | S      | SPRING-Throttle Latch                                                    |
| 3     | UP03798     | 1   | S      | TRIGGER-Throttle                                                         |
| 4     | UP03803     | 1   | S      | LEVER-Throttle                                                           |
| 5     | UP03406     | 4   | S      | SCREW-Thread Form. (10-24 X 3/4") Torque Specs 55-60 In/Lbs, 6.2-6.8 Nm. |
| 6     | UP03869     | 1   | S      | SCREW-Thread Form. (#10 X 1 5/8") Torque Specs 20-30 In/Lbs, 2.3-3.4 Nm. |
| Е     | UP06792     | 1   | S/P    | VOLUTE HOUSING & STARTER Includes items 7-17                             |
| 7     | UP03822     | 1   | S      | KIT-Sealing                                                              |
| 8     | UP04279     | 1   | Š      | PLATE-Rotor                                                              |
| 9     | UP03894     | 1   | S<br>S | SCREW-Thread Form. (#6 X 1 3/8") Torque<br>Specs 8-12 In/Lbs, .9-1.4 Nm. |
| 10    | UP04276     | 1   | S/P    | GRIP-Starter                                                             |
| 11    | UP03910     | 1   | S/P    | BUSHING-Starter                                                          |
| 12    | UP03809     | 1   | S      | BUSHING-Starter Rope                                                     |
| 13    | UP03917     | 1   | S      | SPRING & CONTAINER                                                       |
| 14    | UP04349     | 1   | S      | PULLEY-Starter                                                           |
| 15    | UP03919     | 2   | S      | BRACKET-Retaining                                                        |
| 16    | UP03897     | 2   | S      | SCREW-Thread Form. (#10 X 1/2") Torque Specs 30-40 In/Lbs, 3.4-4.5 Nm.   |
| 17    | UP03911     | 1   | S      | ROPE-Starter                                                             |
| 18    | UP03887     | 1   | S/P    | SCREW-Phil. Hd. (8-32 X 5/8") Torque<br>Specs 20-30 In/Lbs, 2.3-3.4 Nm.  |
| 19    | UP03900     | 6   | S/P    | SCREW-Thread Form. (10-24 X 3/4") Torque Specs 20-30 In/Lbs, 2.3-3.4 Nm. |