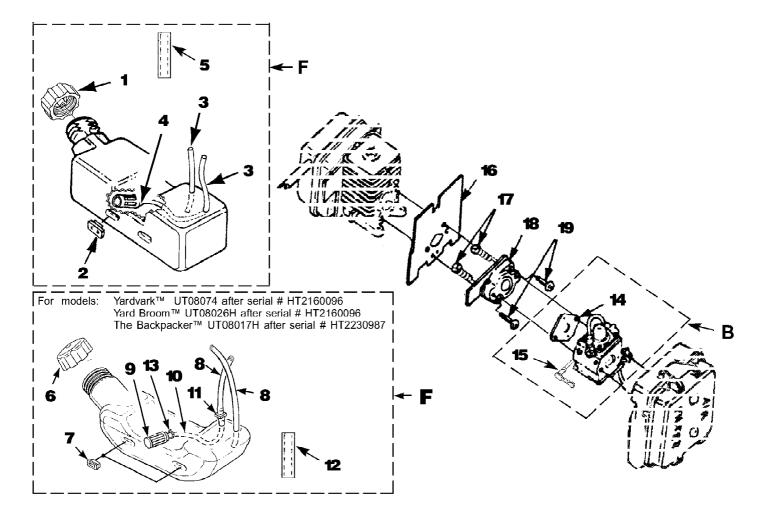

## HB390V Blower UT-08024 Carburetor And Fuel Tank

Page 2 of 14

| Ref # | Part Number | Qty | S/P/F | Description                                   |
|-------|-------------|-----|-------|-----------------------------------------------|
| F     | UP00136     | 1   | S/P   | FUEL TANK KIT Includes items 1-5              |
| 1     | UP04111     | 1   | /P    | FUEL CAP (1 3/8" Opening)                     |
| 2     | UP03501     | 3   | S     | BUMPER-Rubber                                 |
| 3     | 7031032     | 2   | S     | TUBING-Rubber (8")                            |
| 4     | UP03871     | 1   | S/P   | FUEL FILTER `´                                |
| 5     | 4283304     | 1   |       | INSULATION-Tubing                             |
| F     | UP00136     | 1   | S/P   | FUEL TANK KIT Includes items 6-13             |
| 6     | UP00106     | 1   | /P    | FUEL CAP (1 5/8" Opening)                     |
| 7     | UP03501     | 3   | S     | BUMPER-Rubber                                 |
| 8     | UP03825     | 2   | S/P   | TUBING-Rubber (8")                            |
| 9     | UP03871     | 1   | S/P   | FUEL FILTER                                   |
| 10    | UP03905     | 1   | /P    | TUBING-Rubber (8")                            |
| 11    | UP04310     | 1   | S     | Fitting, Inlet (small for 2.5mm ID fuel line) |
|       | UP03831     | 1   | S     | Fitting, Inlet (large for 3mm ID fuel line)   |
| 12    | UP04339     | 1   | S     | INSULATION-Tubing                             |
| 13    | UP03913     | 1   | S     | CLAMP                                         |
| В     | UP00651     | 1   | /P    | CARBURETOR KIT Includes items 14-15           |
| 14    | UP03915     | 1   | S     | GASKET-Carburetor Also included with Short    |
| 1-7   | 01 000 10   | •   | O     | block & Cylinder Kits.                        |
|       |             |     |       | •                                             |
| 15    | UP03943     | 1   | /P    | LEVER-Choke (Walbro WT419, WT469)             |
|       | UP04278     | 1   | /P    | LEVER-Choke (Zama, H39)                       |
| В     | UP00652     | 1   | /P    | CARBURETOR KIT (BP250's, Backpacker &         |
|       |             |     |       | BP30185); Includes items 14-15                |
| 14    | UP03916     | 1   | S     | (GASKET-Carburetor) Also included with        |
| • •   | 0.00010     | •   | Ū     | Short block & Cylinder Kits.                  |
|       |             |     | /=    | •                                             |
| 15    | UP03943     | 1   | /P    | LEVER-Choke (Walbro WT419,WT469)              |
| _     | UP04278     | 1   | /P    | LEVER-Choke (Zama, H39)                       |
| В     | UP00653     | 1   | S/P   | CARBURETOR KIT (UT08026 E, F, G, H, J,        |
|       |             |     |       | UT08011 G, H, J); Includes items 14-15        |
| 14    | UP03915     | 1   | S     | GASKET-Carburetor Also included with Short    |
| • •   | 0. 000.0    | •   |       | block & Cylinder Kits.                        |
|       |             |     |       | •                                             |
| 15    | UP03941     | 1   | /P    | LEVER-Choke                                   |
| 16    | UP04308     | 1   | S/P   | GASKET-Heat Dam Also included with Short      |
|       |             |     |       | block & Cylinder Kits.                        |
| 17    | UP04131     | 2   |       | SCREW-Thread Form. (10-24 x 1") Torque        |
|       |             | _   |       | Specs 30-40 In/Lbs, 3.4-4.5 Nm.               |
| 4.0   | LID04040    |     | _     | •                                             |
| 18    | UP04348     | 1   | S     | HEAT DAM                                      |
| 19    | UP04140     | 2   | S     | SCREW, SEMS (10-24 x 1.110) Torque            |
|       |             |     |       | Specs 40-50 In/Lbs, 4.5-5.6 Nm. Required      |
|       |             |     |       | Loctite 262 Red; Also included with Short     |
|       |             |     |       | block & Cylinder Kits.                        |