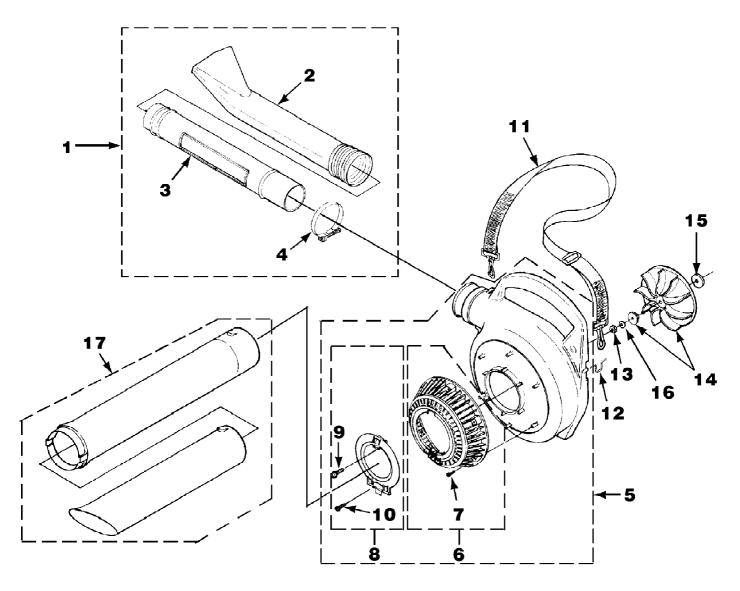

HB390V Blower UT-08024 Volute, Fan & Tubes Page 13 of 14

HB390V Blower UT-08024 Volute, Fan & Tubes

Page 14 of 14

| Ref # | Part Number | Qty | S/P/F | Description                                                              |
|-------|-------------|-----|-------|--------------------------------------------------------------------------|
| 1     | UP06741     | 1   | S     | BLOWER TUBE KIT Includes items 2-4                                       |
| 2     | UP03812     | 1   | S     | NOZZLE-Sweeper                                                           |
| 3     | UP04365     | 1   | S/P   | TUBE                                                                     |
| 4     | UP03821     | 1   | S/P   | CLAMP w/Fasteners                                                        |
| 5     | UP03861     | 1   | S/P   | VOLUTE HOUSING KIT Includes items 6-10                                   |
| 6     | UP06720     | 1   | S     | BLOWER VAC GRILLE KIT Includes item 7                                    |
| 7     | UP03894     | 6   | S     | SCREW-Thread Form. (#6 X 3/8") Torque<br>Specs 8-12 In/Lbs, .9-1.4 Nm.   |
| 8     | UP06613     | 1   | S/P   | ACCESS DOOR KIT Includes items 9-10                                      |
| 9     | UP03888     | 1   | S/P   | SCREW-Thread Rolling (#10 X 5/8") Torque Specs 10-20 In/Lbs, 1.1-2.3 Nm. |
| 10    | UP03893     | 1   | S     | SCREW-Thread Form. (#8 X 1/2") Torque Specs 8-12 In/Lbs, .9-1.4 Nm.      |
| 11    | UP06723     | 1   | S/P   | SHOULDER STRAP                                                           |
| 12    | UP03818     | 1   | S     | WIRE LOOP                                                                |
| 13    | UP03884     | 1   | S/P   | NUT-Hex (3/8-24) Torque Specs 130-150 In/Lbs, 14.7-16.9 Nm.              |
| 14    | UP06826     | 1   | S/P   | BLOWER FAN KIT                                                           |
| 15    | UP03836     | 2   | S     | WASHER-Flat                                                              |
| 16    | UP03835     | 1   | S     | WASHER-Bellville (3/8")                                                  |
| 17    | UP06705     | 1   | S     | TUBE Kit w/Decals`(Vacuum units only)                                    |