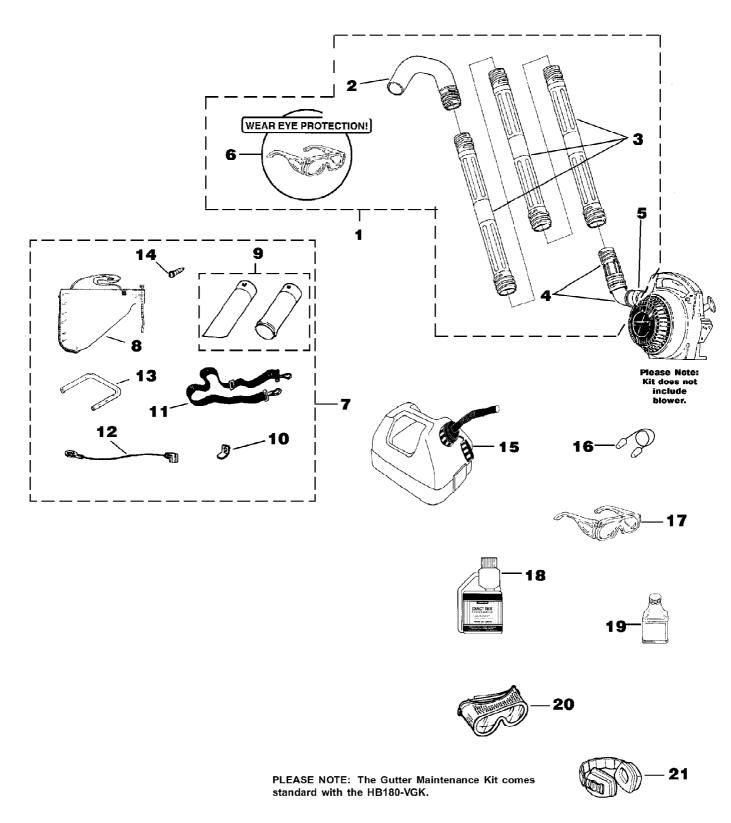

HB390V Blower UT-08024 Tubes - Accessories Page 11 of 14

HB390V Blower UT-08024 Tubes - Accessories Page 12 of 14

| Ref # | Part Number | Qty | S/P/F | Description                                                                                              |
|-------|-------------|-----|-------|----------------------------------------------------------------------------------------------------------|
| 1     | A02514D     | 1   | S     | GUTTER MAINTENANCE KIT (HB100's,<br>HB180's, HB25150, HB25150V, HB290's,<br>HB390's); Includes items 2-6 |
| 2     | UP06830     | 1   | S     | FULL ELBOW                                                                                               |
| 3     | UP05618     | 3   | S     | STRAIGHT TUBE                                                                                            |
| 4     | UP06836     | 1   | S     | UPPER ELBOW & SWIVEL ADAPTER                                                                             |
| 5     | UP03821     | 1   | S/P   | CLAMP w/Fasteners                                                                                        |
| 6     | UP06835     | 1   | S     | SAFETY GLASSES-Clear                                                                                     |
| 7     | UP04152     | 1   | S/P   | VACUUM KIT (HB180's, HB25150, HB25150V, HB290's, HB390's); Includes items 8-14                           |
| 8     | UP04548     | 1   | S/P   | LEAF BAG                                                                                                 |
| 9     | UP06705     | 1   | S     | VACUUM TUBE KIT w/ Decal                                                                                 |
| 10    | UP03834     | 1   | S     | TAB-Male                                                                                                 |
| 11    | UP06723     | 1   | S/P   | HARNESS-Shoulder                                                                                         |
| 12    | UP03823     | 1   | S     | LEAD-Ground                                                                                              |
| 13    | UP03816     | 1   | S     | HANDLE                                                                                                   |
| 14    | UP03889     | 1   | S     | SCREW                                                                                                    |
| 15    | A02976A     | 1   |       | GAS CAN 1 1/4 Gallon                                                                                     |
| 16    | UP06839     | 1   |       | EAR PLUGS                                                                                                |
| 17    | UP06835     | 1   | S     | SAFETY GLASSES-Clear                                                                                     |
| 18    | 01231D      | 1   | S     | EXACT MIX(TM) Oil - 1 pint (50:1)                                                                        |
| 19    | 08581       | 1   | S/P   | EXACT MIX(TM) Oil - 2.6 oz. (50:1)                                                                       |
| 20    | UP06778     | 1   |       | GOGGLES                                                                                                  |
| 21    | UP07694     | 1   |       | EAR PROTECTORS                                                                                           |