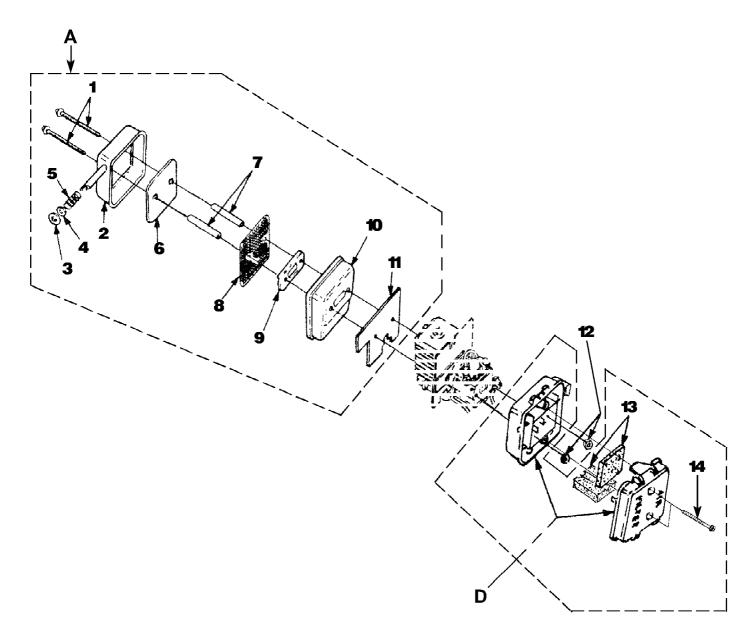

HB390V Blower UT-08024-C Muffler And Air Cleaner

Page 7 of 14

#### HB390V Blower UT-08024-C Muffler And Air Cleaner

Page 8 of 14

| D-4 " | Dant Manala an | <b>O</b> 4- | 0 /D /E  | Description                             |
|-------|----------------|-------------|----------|-----------------------------------------|
| Ref # | Part Number    | Qty         | S/P/F    | Description                             |
| А     | UP04486        | 1           | S/P      | MUFFLER-Complete Includes items 1-11    |
| 1     | UP03902        | 2           | S        | SCREW-Sems Hex Hd. (10-24 x 2 1/2")     |
|       |                |             |          | Torque Specs 40-50 In/Lbs, 4.5-5.6 Nm.  |
| 2     | UP03810        | 1           | S        | MUFFLER COVER                           |
|       |                | 1           |          |                                         |
| 3     | UP03813        | 1           | S        | WASHER-Insulating                       |
| 4     | UP03901        | 1           | S        | WASHER-Flat                             |
| 5     | UP03814        | 1           | S        | SPRING-Compression                      |
| 6     | UP04289        | 1           | S        | DEFLECTOR-Muffler                       |
| 7     | UP03860        | 1           | S        | SPACER-Muffler                          |
| 8     | UP03815        | 1           | S        | SCREEN-Spark Arrestor                   |
| 9     | UP03918        | 1           | S        | PLATE-Reinforcing                       |
| 10    | UP04305        | 1           | S        | BODY-Muffler                            |
| 11    | UP03817        | 1           | S/P      | GASKET-Muffler Also included with Short |
| • • • | <b>C.</b> 333  | •           | Ο, .     | block & Cylinder Kits.                  |
|       |                |             |          | ·                                       |
| 12    | UP03885        | 2           | S        | NUT-Hex (10-24) Torque Specs 30-40      |
|       |                |             |          | In/Lbs, 3.4-4.5 Nm.                     |
| D     | UP00011        | 1           | /P       | AIR FILTER KIT Includes items 13-14     |
| 13    | UP00012        | 1           | /·<br>/P | AIR FILTER                              |
|       |                | 1           |          |                                         |
| 14    | UP03890        | 2           | S/P      | SCREW-Thd. Form. (#8-16 x 3/4") Torque  |
|       |                |             |          | Specs 30-40 In/Lbs, 3.4-4.5 Nm.         |