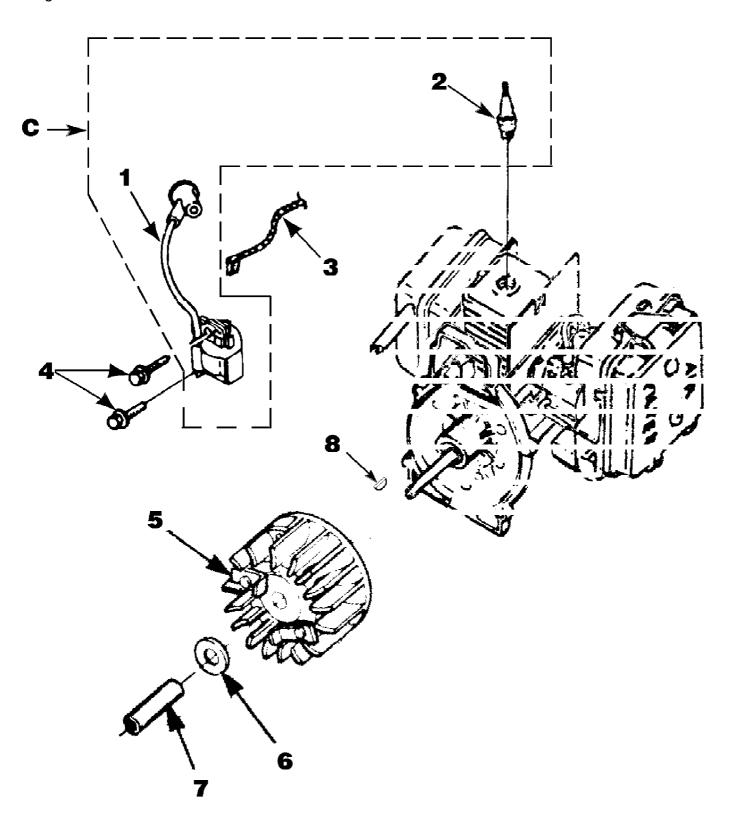

### www.mymowerparts.com

HB390V Blower UT-08024-C Ignition With Rotor

Page 5 of 14

#### For Homelite Discount Parts Call 606-678-9623 or 606-561-4983

HB390V Blower UT-08024-C Ignition With Rotor

Page 6 of 14

| Ref # | Part Number | Qty | S/P/F | Description                                                                                           |
|-------|-------------|-----|-------|-------------------------------------------------------------------------------------------------------|
| С     | UP03858     | 1   | /P    | IGNITION KIT w/Module Includes items 1-2                                                              |
| 1     | UP03868     | 1   | S/P   | TERMINAL-Hi-Tension                                                                                   |
| 2     | UP03883     | 1   | /P    | SPARK PLUG (RDJ-7Y) Torque Specs<br>120-180 In/Lbs, 13.6-20.3 Nm.                                     |
| 3     | A03924      | 1   | S     | LEAD-Electrical (BP250's, Backpacker & BP30185)                                                       |
| 4     | UP03896     | 2   | S/P   | SCREW-Thread Form. (8-32 x 1") Torque<br>Specs 30-40 In/Lbs, 3.4-4.5 Nm. Required<br>Loctite 242 Blue |
| 5     | UP03009     | 1   |       | ROTOR & STARTER PAWLS                                                                                 |
| 6     | UP03906     | 1   | S/P   | WASHER-Flat                                                                                           |
| 7     | UP03854     | 1   | S/P   | SPACER-Fan                                                                                            |
| 8     | UP03874     | 1   | S     | KEY-Woodruff                                                                                          |