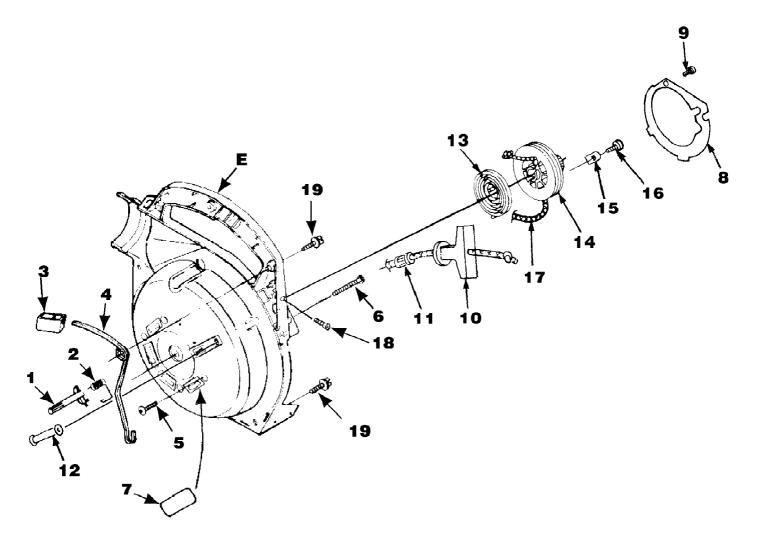

HB390V Blower UT-08024-C Starter

Page 9 of 14

HB390V Blower UT-08024-C Starter

Page 10 of 14

| Ref # | Part Number | Qty | S/P/F  | Description                                                              |
|-------|-------------|-----|--------|--------------------------------------------------------------------------|
| 1     | UP03800     | 1   | S      | LATCH-Throttle                                                           |
| 2     | UP03811     | 1   | S      | SPRING-Throttle Latch                                                    |
| 3     | UP03798     | 1   | S      | TRIGGER-Throttle                                                         |
| 4     | UP03803     | 1   | S      | LEVER-Throttle                                                           |
| 5     | UP03406     | 4   | S      | SCREW-Thread Form. (10-24 X 3/4") Torque Specs 55-60 In/Lbs, 6.2-6.8 Nm. |
| 6     | UP03869     | 1   | S      | SCREW-Thread Form. (#10 X 1 5/8") Torque Specs 20-30 In/Lbs, 2.3-3.4 Nm. |
| Е     | UP06792     | 1   | S/P    | VOLUTE HOUSING & STARTER Includes items 7-17                             |
| 7     | UP03822     | 1   | S      | KIT-Sealing                                                              |
| 8     | UP04279     | 1   | Š      | PLATE-Rotor                                                              |
| 9     | UP03894     | 1   | S<br>S | SCREW-Thread Form. (#6 X 1 3/8") Torque Specs 8-12 In/Lbs, .9-1.4 Nm.    |
| 10    | UP04276     | 1   | S/P    | GRIP-Starter                                                             |
| 11    | UP03910     | 1   | S/P    | BUSHING-Starter                                                          |
| 12    | UP03809     | 1   | S      | BUSHING-Starter Rope                                                     |
| 13    | UP03917     | 1   | S      | SPRING & CONTAINER                                                       |
| 14    | UP04349     | 1   | S      | PULLEY-Starter                                                           |
| 15    | UP03919     | 2   | S      | BRACKET-Retaining                                                        |
| 16    | UP03897     | 2   | S      | SCREW-Thread Form. (#10 X 1/2") Torque Specs 30-40 In/Lbs, 3.4-4.5 Nm.   |
| 17    | UP03911     | 1   | S      | ROPE-Starter                                                             |
| 18    | UP03887     | 1   | S/P    | SCREW-Phil. Hd. (8-32 X 5/8") Torque<br>Specs 20-30 In/Lbs, 2.3-3.4 Nm.  |
| 19    | UP03900     | 6   | S/P    | SCREW-Thread Form. (10-24 X 3/4") Torque Specs 20-30 In/Lbs, 2.3-3.4 Nm. |