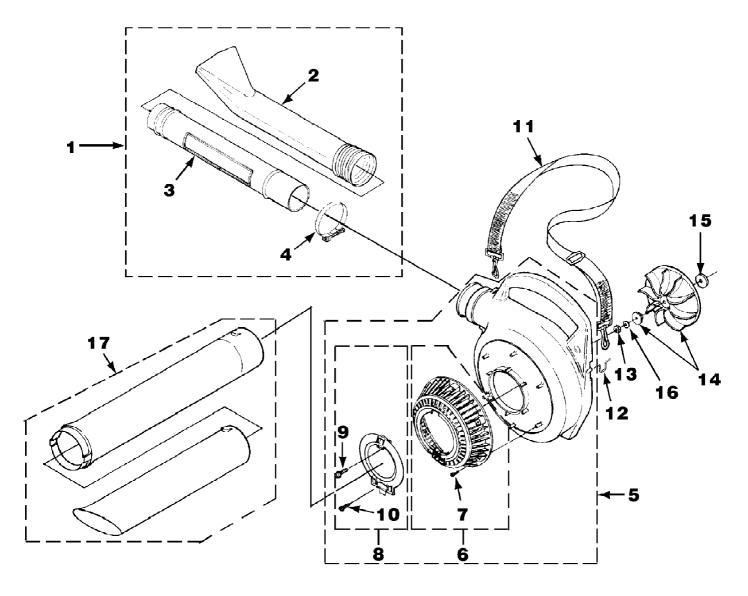

HB390V Blower UT-08024-C Volute, Fan & Tubes

Page 13 of 14

HB390V Blower UT-08024-C Volute, Fan & Tubes

Page 14 of 14

| Ref # | Part Number | Qty | S/P/F | Description                                                              |
|-------|-------------|-----|-------|--------------------------------------------------------------------------|
| 1     | UP06741     | 1   | S     | BLOWER TUBE KIT Includes items 2-4                                       |
| 2     | UP03812     | 1   | S     | NOZZLE-Sweeper                                                           |
| 3     | UP04365     | 1   | S/P   | TUBE                                                                     |
| 4     | UP03821     | 1   | S/P   | CLAMP w/Fasteners                                                        |
| 5     | UP03861     | 1   | S/P   | VOLUTE HOUSING KIT Includes items 6-10                                   |
| 6     | UP06720     | 1   | S     | BLOWER VAC GRILLE KIT Includes item 7                                    |
| 7     | UP03894     | 6   | S     | SCREW-Thread Form. (#6 X 3/8") Torque Specs 8-12 In/Lbs, .9-1.4 Nm.      |
| 8     | UP06613     | 1   | S/P   | ACCESS DOOR KIT Includes items 9-10                                      |
| 9     | UP03888     | 1   | S/P   | SCREW-Thread Rolling (#10 X 5/8") Torque Specs 10-20 In/Lbs, 1.1-2.3 Nm. |
| 10    | UP03893     | 1   | S     | SCREW-Thread Form. (#8 X 1/2") Torque Specs 8-12 In/Lbs, .9-1.4 Nm.      |
| 11    | UP06723     | 1   | S/P   | SHOULDER STRAP                                                           |
| 12    | UP03818     | 1   | S     | WIRE LOOP                                                                |
| 13    | UP03884     | 1   | S/P   | NUT-Hex (3/8-24) Torque Specs 130-150 In/Lbs, 14.7-16.9 Nm.              |
| 14    | UP06826     | 1   | S/P   | BLOWER FAN KIT                                                           |
| 15    | UP03836     | 2   | S     | WASHER-Flat                                                              |
| 16    | UP03835     | 1   | S     | WASHER-Bellville (3/8")                                                  |
| 17    | UP06705     | 1   | S     | TUBE Kit w/Decals (Vacuum units only)                                    |