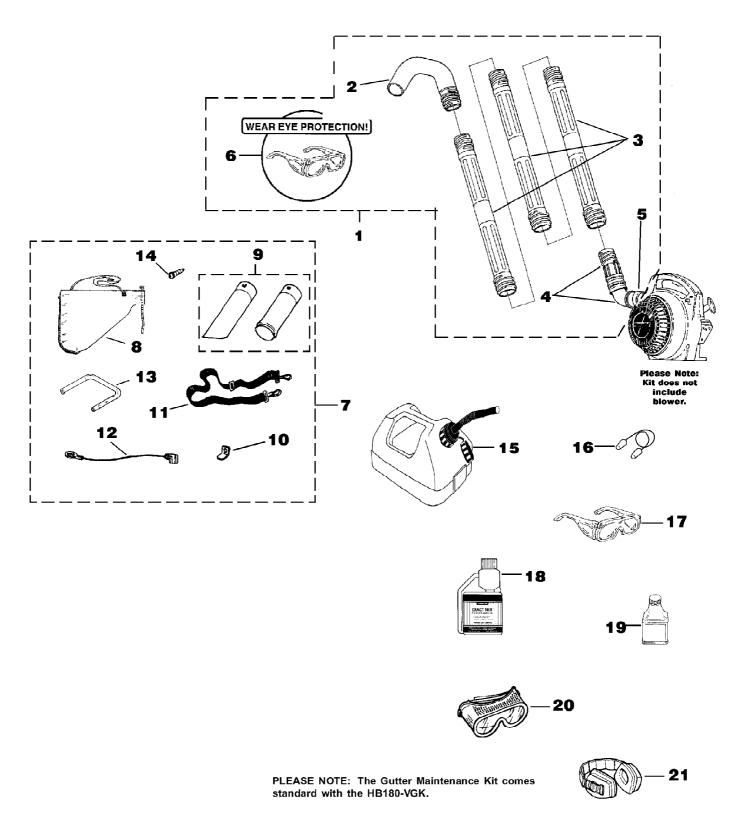

HB390V Blower UT-08024-C Tubes - Accessories Page 11 of 14

HB390V Blower UT-08024-C Tubes - Accessories

Page 12 of 14

| Ref # | Part Number | Qty | S/P/F | Description                                                                                              |
|-------|-------------|-----|-------|----------------------------------------------------------------------------------------------------------|
| 1     | A02514D     | 1   | S     | GUTTER MAINTENANCE KIT (HB100's,<br>HB180's, HB25150, HB25150V, HB290's,<br>HB390's); Includes items 2-6 |
| 2     | UP06830     | 1   | S     | FULL ELBOW                                                                                               |
| 3     | UP05618     | 3   | S     | STRAIGHT TUBE                                                                                            |
| 4     | UP06836     | 1   | S     | UPPER ELBOW & SWIVEL ADAPTER                                                                             |
| 5     | UP03821     | 1   | S/P   | CLAMP w/Fasteners                                                                                        |
| 6     | UP06835     | 1   | S     | SAFETY GLASSES-Clear                                                                                     |
| 7     | UP04152     | 1   | S/P   | VACUUM KIT (HB180's, HB25150, HB25150V, HB290's, HB390's); Includes items 8-14                           |
| 8     | UP04548     | 1   | S/P   | LEAF BAG                                                                                                 |
| 9     | UP06705     | 1   | S     | VACUUM TUBE KIT w/ Decal                                                                                 |
| 10    | UP03834     | 1   | S     | TAB-Male                                                                                                 |
| 11    | UP06723     | 1   | S/P   | HARNESS-Shoulder                                                                                         |
| 12    | UP03823     | 1   | S     | LEAD-Ground                                                                                              |
| 13    | UP03816     | 1   | S     | HANDLE                                                                                                   |
| 14    | UP03889     | 1   | S     | SCREW                                                                                                    |
| 15    | A02976A     | 1   |       | GAS CAN 1 1/4 Gallon                                                                                     |
| 16    | UP06839     | 1   |       | EAR PLUGS                                                                                                |
| 17    | UP06835     | 1   | S     | SAFETY GLASSES-Clear                                                                                     |
| 18    | 01231D      | 1   | S     | EXACT MIX(TM) Oil - 1 pint (50:1)                                                                        |
| 19    | 08581       | 1   | S/P   | EXACT MIX(TM) Oil - 2.6 oz. (50:1)                                                                       |
| 20    | UP06778     | 1   |       | GOGGLES                                                                                                  |
| 21    | UP07694     | 1   |       | EAR PROTECTORS                                                                                           |