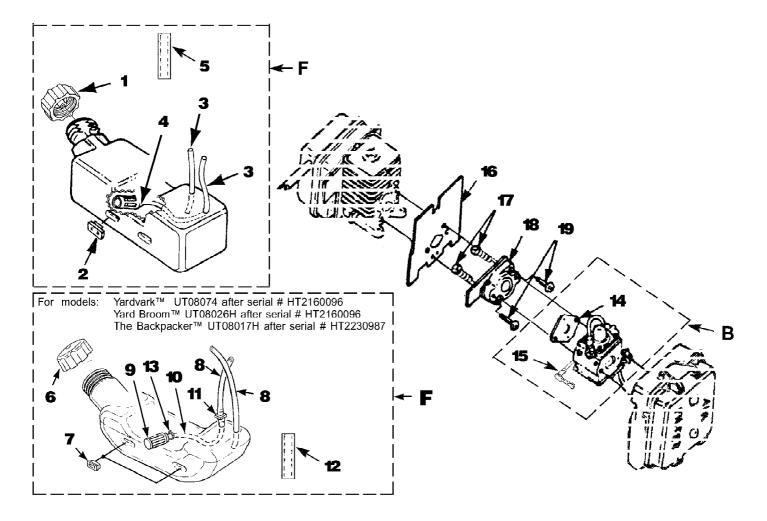

HB390V Blower UT-08024-C Carburetor And Fuel Tank

Page 1 of 14

## HB390V Blower UT-08024-C Carburetor And Fuel Tank

Page 2 of 14

| Ref # | Part Number | Qty | S/P/F | Description                                   |
|-------|-------------|-----|-------|-----------------------------------------------|
| F     | UP00136     | 1   | S/P   | FUEL TANK KIT Includes items 1-5              |
| 1     | UP04111     | 1   | /P    | FUEL CAP (1 3/8" Opening)                     |
| 2     | UP03501     | 3   | S     | BUMPER-Rubber                                 |
| 3     | 7031032     | 2   | S     | TUBING-Rubber (8")                            |
| 4     | UP03871     | 1   | S/P   | FUEL FILTER ` ´                               |
| 5     | 4283304     | 1   |       | INSULATION-Tubing                             |
| F     | UP00136     | 1   | S/P   | FUEL TANK KIT Includes items 6-13             |
| 6     | UP00106     | 1   | /P    | FUEL CAP (1 5/8" Opening)                     |
| 7     | UP03501     | 3   | S     | BUMPER-Rubber                                 |
| 8     | UP03825     | 2   | S/P   | TUBING-Rubber (8")                            |
| 9     | UP03871     | 1   | S/P   | FUEL FILTER                                   |
| 10    | UP03905     | 1   | /P    | TUBING-Rubber (8")                            |
| 11    | UP04310     | 1   | S     | Fitting, Inlet (small for 2.5mm ID fuel line) |
|       | UP03831     | 1   | S     | Fitting, Inlet (large for 3mm ID fuel line)   |
| 12    | UP04339     | 1   | S     | INSULATION-Tubing                             |
| 13    | UP03913     | 1   | S     | CLAMP                                         |
| В     | UP00651     | 1   | /P    | CARBURETOR KIT Includes items 14-15           |
| 14    | UP03915     | 1   | S     | GASKET-Carburetor Also included with Short    |
| 1-7   | 01 000 10   | •   | O     | block & Cylinder Kits.                        |
|       |             |     |       | •                                             |
| 15    | UP03943     | 1   | /P    | LEVER-Choke (Walbro WT419, WT469)             |
|       | UP04278     | 1   | /P    | LEVER-Choke (Zama, H39)                       |
| В     | UP00652     | 1   | /P    | CARBURETOR KIT (BP250's, Backpacker &         |
|       |             |     |       | BP30185); Includes items 14-15                |
| 14    | UP03916     | 1   | S     | (GASKET-Carburetor) Also included with        |
| • •   | 0.00010     | •   | Ū     | Short block & Cylinder Kits.                  |
|       |             |     | /=    | •                                             |
| 15    | UP03943     | 1   | /P    | LEVER-Choke (Walbro WT419,WT469)              |
| _     | UP04278     | 1   | /P    | LEVER-Choke (Zama, H39)                       |
| В     | UP00653     | 1   | S/P   | CARBURETOR KIT (UT08026 E, F, G, H, J,        |
|       |             |     |       | UT08011 G, H, J); Includes items 14-15        |
| 14    | UP03915     | 1   | S     | GASKET-Carburetor Also included with Short    |
| • •   | 0. 000.0    | •   |       | block & Cylinder Kits.                        |
|       |             |     |       | •                                             |
| 15    | UP03941     | 1   | /P    | LEVER-Choke                                   |
| 16    | UP04308     | 1   | S/P   | GASKET-Heat Dam Also included with Short      |
|       |             |     |       | block & Cylinder Kits.                        |
| 17    | UP04131     | 2   |       | SCREW-Thread Form. (10-24 x 1") Torque        |
|       |             | _   |       | Specs 30-40 In/Lbs, 3.4-4.5 Nm.               |
| 4.0   | LID04040    |     | _     | •                                             |
| 18    | UP04348     | 1   | S     | HEAT DAM                                      |
| 19    | UP04140     | 2   | S     | SCREW, SEMS (10-24 x 1.110) Torque            |
|       |             |     |       | Specs 40-50 In/Lbs, 4.5-5.6 Nm. Required      |
|       |             |     |       | Loctite 262 Red; Also included with Short     |
|       |             |     |       | block & Cylinder Kits.                        |