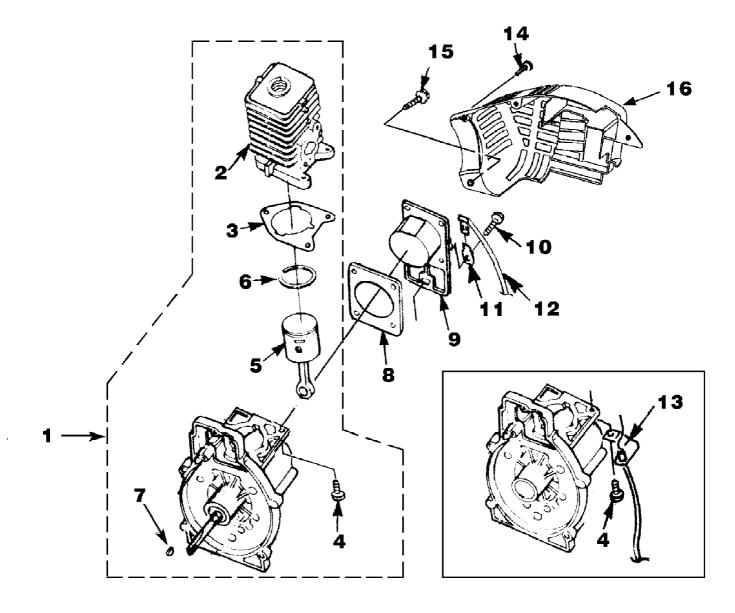

HB390V Blower UT-08024-C Engine Internal Page 3 of 14

# HB390V Blower UT-08024-C Engine Internal

Page 4 of 14

| Ref # | Part Number        | Qty    | S/P/F    | Description                                                                                                                                                                                                                                                                                                                                                                                                                                                                                                                                                                                                                                                                                                                                                                                                                                                                                                                                                                                                                                                                                                                                                                                                                                                                                                                                                                                                                                                                                                                                                                                                                                                                                                                                                                                                                                                                                                                                                                                                                                                                                                                    |
|-------|--------------------|--------|----------|--------------------------------------------------------------------------------------------------------------------------------------------------------------------------------------------------------------------------------------------------------------------------------------------------------------------------------------------------------------------------------------------------------------------------------------------------------------------------------------------------------------------------------------------------------------------------------------------------------------------------------------------------------------------------------------------------------------------------------------------------------------------------------------------------------------------------------------------------------------------------------------------------------------------------------------------------------------------------------------------------------------------------------------------------------------------------------------------------------------------------------------------------------------------------------------------------------------------------------------------------------------------------------------------------------------------------------------------------------------------------------------------------------------------------------------------------------------------------------------------------------------------------------------------------------------------------------------------------------------------------------------------------------------------------------------------------------------------------------------------------------------------------------------------------------------------------------------------------------------------------------------------------------------------------------------------------------------------------------------------------------------------------------------------------------------------------------------------------------------------------------|
| 1     | UP03121            | 1      | S/P      | SHORT BLOCK W/Rotor (30cc) Includes items 2-7                                                                                                                                                                                                                                                                                                                                                                                                                                                                                                                                                                                                                                                                                                                                                                                                                                                                                                                                                                                                                                                                                                                                                                                                                                                                                                                                                                                                                                                                                                                                                                                                                                                                                                                                                                                                                                                                                                                                                                                                                                                                                  |
| 2     | UP07146            | 1      | S/P      | 30 CC CYLINDER KIT Includes items 3-4                                                                                                                                                                                                                                                                                                                                                                                                                                                                                                                                                                                                                                                                                                                                                                                                                                                                                                                                                                                                                                                                                                                                                                                                                                                                                                                                                                                                                                                                                                                                                                                                                                                                                                                                                                                                                                                                                                                                                                                                                                                                                          |
| 3     | UP03857            | 1      | S/P      | GASKET-Cylinder Also Included with Short<br>Block & Cylinder Kits                                                                                                                                                                                                                                                                                                                                                                                                                                                                                                                                                                                                                                                                                                                                                                                                                                                                                                                                                                                                                                                                                                                                                                                                                                                                                                                                                                                                                                                                                                                                                                                                                                                                                                                                                                                                                                                                                                                                                                                                                                                              |
| 4     | UP04345            | 3      | S/P      | SCREW, SEMS (12-24 x 3/4) Torque Specs 55-65 In/Lbs, 6.2-7.3 Nm. Required Loctite 262 Red                                                                                                                                                                                                                                                                                                                                                                                                                                                                                                                                                                                                                                                                                                                                                                                                                                                                                                                                                                                                                                                                                                                                                                                                                                                                                                                                                                                                                                                                                                                                                                                                                                                                                                                                                                                                                                                                                                                                                                                                                                      |
| 5     | UP03366            | 1      | S        | 30 CC PISTON & ROD Includes item 6                                                                                                                                                                                                                                                                                                                                                                                                                                                                                                                                                                                                                                                                                                                                                                                                                                                                                                                                                                                                                                                                                                                                                                                                                                                                                                                                                                                                                                                                                                                                                                                                                                                                                                                                                                                                                                                                                                                                                                                                                                                                                             |
| 6     | UP03837            | 2      | S/F      | RING-Piston                                                                                                                                                                                                                                                                                                                                                                                                                                                                                                                                                                                                                                                                                                                                                                                                                                                                                                                                                                                                                                                                                                                                                                                                                                                                                                                                                                                                                                                                                                                                                                                                                                                                                                                                                                                                                                                                                                                                                                                                                                                                                                                    |
| 7     | UP03874            | 1      | S        | KEY-Woodruff                                                                                                                                                                                                                                                                                                                                                                                                                                                                                                                                                                                                                                                                                                                                                                                                                                                                                                                                                                                                                                                                                                                                                                                                                                                                                                                                                                                                                                                                                                                                                                                                                                                                                                                                                                                                                                                                                                                                                                                                                                                                                                                   |
| •     | UP03817            | 1      | S/P      | GASKET-Muffler (Not Shown)                                                                                                                                                                                                                                                                                                                                                                                                                                                                                                                                                                                                                                                                                                                                                                                                                                                                                                                                                                                                                                                                                                                                                                                                                                                                                                                                                                                                                                                                                                                                                                                                                                                                                                                                                                                                                                                                                                                                                                                                                                                                                                     |
| 1     | UP03123            | 1      | /P       | SHORT BLOCK W/Rotor (25cc) Includes items 2-7                                                                                                                                                                                                                                                                                                                                                                                                                                                                                                                                                                                                                                                                                                                                                                                                                                                                                                                                                                                                                                                                                                                                                                                                                                                                                                                                                                                                                                                                                                                                                                                                                                                                                                                                                                                                                                                                                                                                                                                                                                                                                  |
| 2     | UP04136            | 1      | S        | 25 CC CYLINDER KIT Includes items 3-4                                                                                                                                                                                                                                                                                                                                                                                                                                                                                                                                                                                                                                                                                                                                                                                                                                                                                                                                                                                                                                                                                                                                                                                                                                                                                                                                                                                                                                                                                                                                                                                                                                                                                                                                                                                                                                                                                                                                                                                                                                                                                          |
| 3     | UP03857            | 1      | S/P      | GASKET-Cylinder                                                                                                                                                                                                                                                                                                                                                                                                                                                                                                                                                                                                                                                                                                                                                                                                                                                                                                                                                                                                                                                                                                                                                                                                                                                                                                                                                                                                                                                                                                                                                                                                                                                                                                                                                                                                                                                                                                                                                                                                                                                                                                                |
| 4     | UP04345            | 3      | S/P      | SCREW, SEMS (12-24 x 3/4) Torque Specs 55-65 In/Lbs, 6.2-7.3 Nm. Required Loctite 262 Red                                                                                                                                                                                                                                                                                                                                                                                                                                                                                                                                                                                                                                                                                                                                                                                                                                                                                                                                                                                                                                                                                                                                                                                                                                                                                                                                                                                                                                                                                                                                                                                                                                                                                                                                                                                                                                                                                                                                                                                                                                      |
| 5     | UP00768            | 1      | S/P      | 25 CC PISTON & ROD INcludes item 6                                                                                                                                                                                                                                                                                                                                                                                                                                                                                                                                                                                                                                                                                                                                                                                                                                                                                                                                                                                                                                                                                                                                                                                                                                                                                                                                                                                                                                                                                                                                                                                                                                                                                                                                                                                                                                                                                                                                                                                                                                                                                             |
| 6     | UP03838            | 1      | S/P      | RING-Piston                                                                                                                                                                                                                                                                                                                                                                                                                                                                                                                                                                                                                                                                                                                                                                                                                                                                                                                                                                                                                                                                                                                                                                                                                                                                                                                                                                                                                                                                                                                                                                                                                                                                                                                                                                                                                                                                                                                                                                                                                                                                                                                    |
| 7     | UP03874            | 1      | S        | KEY-Woodruff                                                                                                                                                                                                                                                                                                                                                                                                                                                                                                                                                                                                                                                                                                                                                                                                                                                                                                                                                                                                                                                                                                                                                                                                                                                                                                                                                                                                                                                                                                                                                                                                                                                                                                                                                                                                                                                                                                                                                                                                                                                                                                                   |
| •     | UP03817            | 1      | S/P      | GASKET-Muffler (Not Shown)                                                                                                                                                                                                                                                                                                                                                                                                                                                                                                                                                                                                                                                                                                                                                                                                                                                                                                                                                                                                                                                                                                                                                                                                                                                                                                                                                                                                                                                                                                                                                                                                                                                                                                                                                                                                                                                                                                                                                                                                                                                                                                     |
| 8     | UP04335            | 1      | 5/F<br>S | GASKET-MidMer (Not Shown) GASKET-MidMer (Not |
| 9     | UP04336            | 1      | S        | CRANKCASE COVER-Stamped Steel                                                                                                                                                                                                                                                                                                                                                                                                                                                                                                                                                                                                                                                                                                                                                                                                                                                                                                                                                                                                                                                                                                                                                                                                                                                                                                                                                                                                                                                                                                                                                                                                                                                                                                                                                                                                                                                                                                                                                                                                                                                                                                  |
| 10    | UP04295            | 4      | S/P      | SCREW, SEMS (10-24 x .56) (Use with stamped steel c/case cover); Also Included with Short Block & Cylinder Kits                                                                                                                                                                                                                                                                                                                                                                                                                                                                                                                                                                                                                                                                                                                                                                                                                                                                                                                                                                                                                                                                                                                                                                                                                                                                                                                                                                                                                                                                                                                                                                                                                                                                                                                                                                                                                                                                                                                                                                                                                |
| 9     | UP03914            | 1      | S/P      | CRANKCASE COVER-Aluminum                                                                                                                                                                                                                                                                                                                                                                                                                                                                                                                                                                                                                                                                                                                                                                                                                                                                                                                                                                                                                                                                                                                                                                                                                                                                                                                                                                                                                                                                                                                                                                                                                                                                                                                                                                                                                                                                                                                                                                                                                                                                                                       |
| 10    | UP04277            | 4      | /P       | SCREW, SEMS (10-24 x .810) (Use with aluminum c/case cover); Also Included with Short Block & Cylinder Kits                                                                                                                                                                                                                                                                                                                                                                                                                                                                                                                                                                                                                                                                                                                                                                                                                                                                                                                                                                                                                                                                                                                                                                                                                                                                                                                                                                                                                                                                                                                                                                                                                                                                                                                                                                                                                                                                                                                                                                                                                    |
| 11    | UP03834            | 1      | S        | TAB-Male                                                                                                                                                                                                                                                                                                                                                                                                                                                                                                                                                                                                                                                                                                                                                                                                                                                                                                                                                                                                                                                                                                                                                                                                                                                                                                                                                                                                                                                                                                                                                                                                                                                                                                                                                                                                                                                                                                                                                                                                                                                                                                                       |
| 12    | UP04302            | 1      | S        | CABLE-Throttle w/Ignition Leads (BP250's, Backpacker & BP30185)                                                                                                                                                                                                                                                                                                                                                                                                                                                                                                                                                                                                                                                                                                                                                                                                                                                                                                                                                                                                                                                                                                                                                                                                                                                                                                                                                                                                                                                                                                                                                                                                                                                                                                                                                                                                                                                                                                                                                                                                                                                                |
| 13    | UP04296            | 1      | S        | CABLE BRACKET (BP250's, Backpacker & BP30185)                                                                                                                                                                                                                                                                                                                                                                                                                                                                                                                                                                                                                                                                                                                                                                                                                                                                                                                                                                                                                                                                                                                                                                                                                                                                                                                                                                                                                                                                                                                                                                                                                                                                                                                                                                                                                                                                                                                                                                                                                                                                                  |
| 14    | UP03893            | 3      | S        | SCREW-Thread Form. (#8 X 1/2") Torque Specs 8-12 In/Lbs, .9-1.4 Nm.                                                                                                                                                                                                                                                                                                                                                                                                                                                                                                                                                                                                                                                                                                                                                                                                                                                                                                                                                                                                                                                                                                                                                                                                                                                                                                                                                                                                                                                                                                                                                                                                                                                                                                                                                                                                                                                                                                                                                                                                                                                            |
| 15    | UP03900            | 6      | S/P      | SCREW-Thread Form. (#10 X 3/4") Torque Specs 20-30 In/Lbs, 2.3-3.4 Nm.                                                                                                                                                                                                                                                                                                                                                                                                                                                                                                                                                                                                                                                                                                                                                                                                                                                                                                                                                                                                                                                                                                                                                                                                                                                                                                                                                                                                                                                                                                                                                                                                                                                                                                                                                                                                                                                                                                                                                                                                                                                         |
| 16    | UP06522<br>UP06779 | 1<br>1 | S/P      | SHROUD<br>SHROUD-Flocked (HB180-VI, HB390-VI)                                                                                                                                                                                                                                                                                                                                                                                                                                                                                                                                                                                                                                                                                                                                                                                                                                                                                                                                                                                                                                                                                                                                                                                                                                                                                                                                                                                                                                                                                                                                                                                                                                                                                                                                                                                                                                                                                                                                                                                                                                                                                  |
|       |                    |        |          |                                                                                                                                                                                                                                                                                                                                                                                                                                                                                                                                                                                                                                                                                                                                                                                                                                                                                                                                                                                                                                                                                                                                                                                                                                                                                                                                                                                                                                                                                                                                                                                                                                                                                                                                                                                                                                                                                                                                                                                                                                                                                                                                |