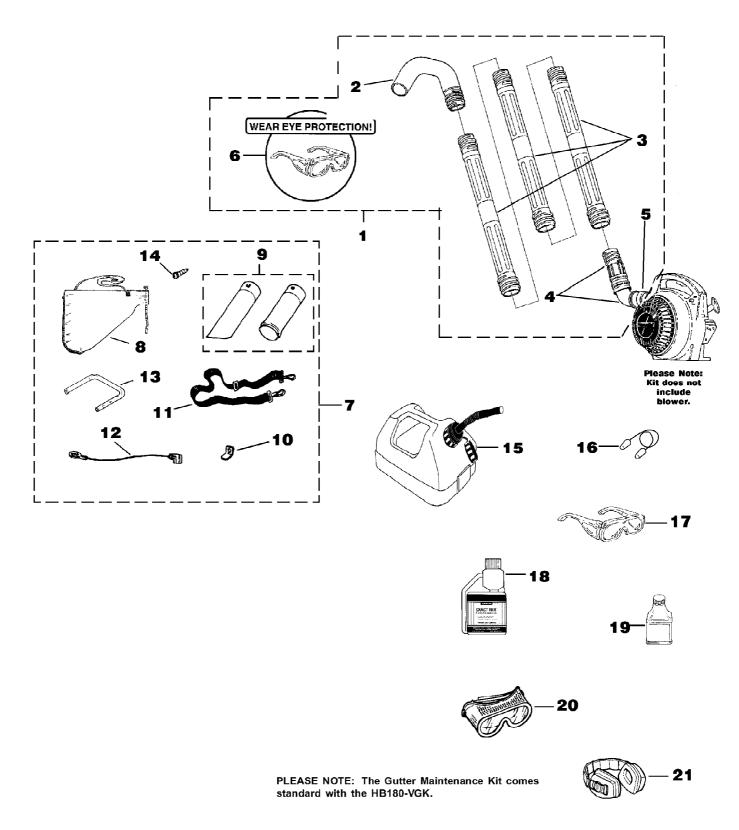

HB390 Blower UT-08023-D Tubes - Accessories Page 11 of 14

HB390 Blower UT-08023-D Tubes - Accessories Page 12 of 14

| Ref # | Part Number | Qty | S/P/F | Description                                                                                              |
|-------|-------------|-----|-------|----------------------------------------------------------------------------------------------------------|
| 1     | A02514D     | 1   | S     | GUTTER MAINTENANCE KIT (HB100's,<br>HB180's, HB25150, HB25150V, HB290's,<br>HB390's); Includes items 2-6 |
| 2     | UP06830     | 1   | S     | FULL ELBOW                                                                                               |
| 3     | UP05618     | 3   | S     | STRAIGHT TUBE                                                                                            |
| 4     | UP06836     | 1   | S     | UPPER ELBOW & SWIVEL ADAPTER                                                                             |
| 5     | UP03821     | 1   | S/P   | CLAMP w/Fasteners                                                                                        |
| 6     | UP06835     | 1   | S     | SAFETY GLASSES-Clear                                                                                     |
| 7     | UP04152     | 1   | S/P   | VACUUM KIT (HB180's, HB25150, HB25150V, HB290's, HB390's); Includes items 8-14                           |
| 8     | UP04548     | 1   | S/P   | LEAF BAG                                                                                                 |
| 9     | UP06705     | 1   | S     | VACUUM TUBE KIT w/ Decal                                                                                 |
| 10    | UP03834     | 1   | S     | TAB-Male                                                                                                 |
| 11    | UP06723     | 1   | S/P   | HARNESS-Shoulder                                                                                         |
| 12    | UP03823     | 1   | S     | LEAD-Ground                                                                                              |
| 13    | UP03816     | 1   | S     | HANDLE                                                                                                   |
| 14    | UP03889     | 1   | S     | SCREW                                                                                                    |
| 15    | A02976A     | 1   |       | GAS CAN 1 1/4 Gallon                                                                                     |
| 16    | UP06839     | 1   |       | EAR PLUGS                                                                                                |
| 17    | UP06835     | 1   | S     | SAFETY GLASSES-Clear                                                                                     |
| 18    | 01231D      | 1   | S     | EXACT MIX(TM) Oil - 1 pint (50:1)                                                                        |
| 19    | 08581       | 1   | S/P   | EXACT MIX(TM) Oil - 2.6 oz. (50:1)                                                                       |
| 20    | UP06778     | 1   |       | GOGGLES                                                                                                  |
| 21    | UP07694     | 1   |       | EAR PROTECTORS                                                                                           |