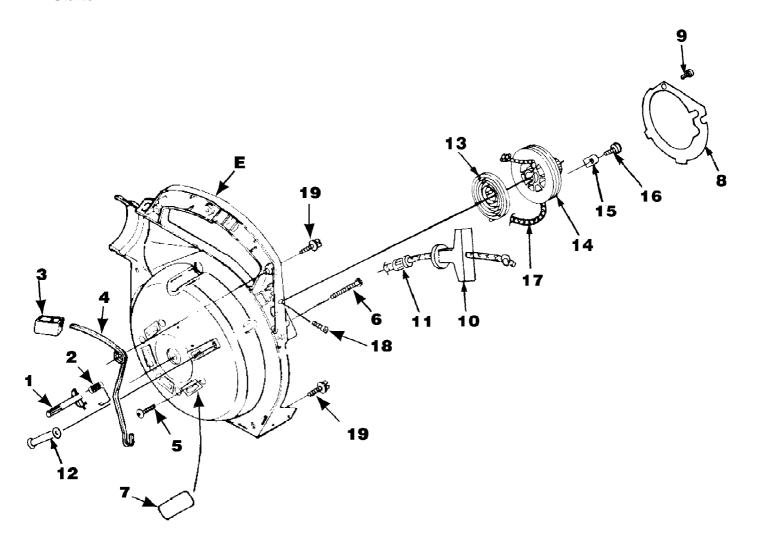

HB390 Blower UT-08023-D Starter

Page 9 of 14

HB390 Blower UT-08023-D Starter

Page 10 of 14

| Ref # | Part Number | Qty | S/P/F  | Description                                                              |
|-------|-------------|-----|--------|--------------------------------------------------------------------------|
| 1     | UP03800     | 1   | S      | LATCH-Throttle                                                           |
| 2     | UP03811     | 1   | S      | SPRING-Throttle Latch                                                    |
| 3     | UP03798     | 1   | S      | TRIGGER-Throttle                                                         |
| 4     | UP03803     | 1   | S      | LEVER-Throttle                                                           |
| 5     | UP03406     | 4   | S      | SCREW-Thread Form. (10-24 X 3/4") Torque Specs 55-60 In/Lbs, 6.2-6.8 Nm. |
| 6     | UP03869     | 1   | S      | SCREW-Thread Form. (#10 X 1 5/8") Torque Specs 20-30 In/Lbs, 2.3-3.4 Nm. |
| Е     | UP06792     | 1   | S/P    | VOLUTE HOUSING & STARTER Includes items 7-17                             |
| 7     | UP03822     | 1   | S      | KIT-Sealing                                                              |
| 8     | UP04279     | 1   | Š      | PLATE-Rotor                                                              |
| 9     | UP03894     | 1   | S<br>S | SCREW-Thread Form. (#6 X 1 3/8") Torque Specs 8-12 In/Lbs, .9-1.4 Nm.    |
| 10    | UP04276     | 1   | S/P    | GRIP-Starter                                                             |
| 11    | UP03910     | 1   | S/P    | BUSHING-Starter                                                          |
| 12    | UP03809     | 1   | S      | BUSHING-Starter Rope                                                     |
| 13    | UP03917     | 1   | S      | SPRING & CONTAINER                                                       |
| 14    | UP04349     | 1   | S      | PULLEY-Starter                                                           |
| 15    | UP03919     | 2   | S      | BRACKET-Retaining                                                        |
| 16    | UP03897     | 2   | S      | SCREW-Thread Form. (#10 X 1/2") Torque Specs 30-40 In/Lbs, 3.4-4.5 Nm.   |
| 17    | UP03911     | 1   | S      | ROPE-Starter                                                             |
| 18    | UP03887     | 1   | S/P    | SCREW-Phil. Hd. (8-32 X 5/8") Torque<br>Specs 20-30 In/Lbs, 2.3-3.4 Nm.  |
| 19    | UP03900     | 6   | S/P    | SCREW-Thread Form. (10-24 X 3/4") Torque Specs 20-30 In/Lbs, 2.3-3.4 Nm. |