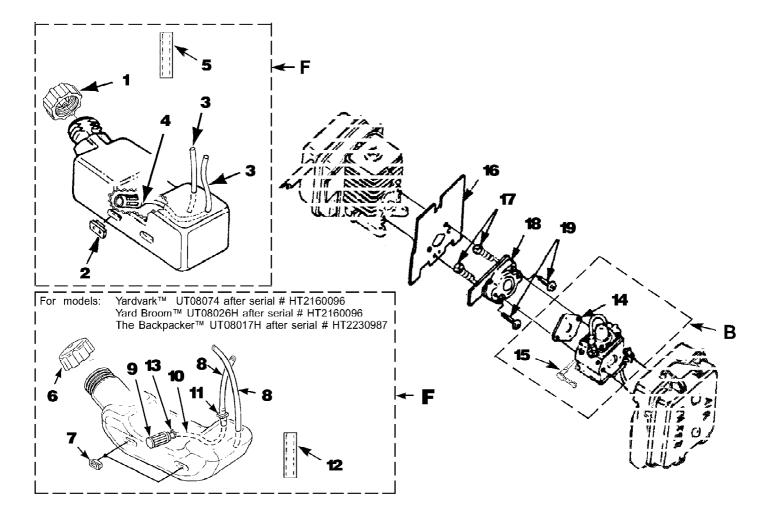

## HB390 Blower UT-08023-D Carburetor And Fuel Tank

Page 2 of 14

| Ref # | Part Number | Qty    | S/P/F    | Description                                   |
|-------|-------------|--------|----------|-----------------------------------------------|
| F     | UP00136     | 1      | S/P      | FUEL TANK KIT Includes items 1-5              |
| 1     | UP04111     | 1      | /P       | FUEL CAP (1 3/8" Opening)                     |
| 2     | UP03501     | 3      | S        | BUMPER-Rubber                                 |
| 3     | 7031032     | 2      | S        | TUBING-Rubber (8")                            |
| 4     | UP03871     | 1      | S/P      | FUEL FILTER ` ´                               |
| 5     | 4283304     | 1      |          | INSULATION-Tubing                             |
| F     | UP00136     | 1      | S/P      | FUEL TANK KIT Includes items 6-13             |
| 6     | UP00106     | 1      | /P       | FUEL CAP (1 5/8" Opening)                     |
| 7     | UP03501     | 3      | S        | BUMPER-Rubber                                 |
| 8     | UP03825     | 2      | S/P      | TUBING-Rubber (8")                            |
| 9     | UP03871     | 1      | S/P      | FUEL FILTER `´                                |
| 10    | UP03905     | 1      | /P       | TUBING-Rubber (8")                            |
| 11    | UP04310     | 1      | S        | Fitting, Inlet (small for 2.5mm ID fuel line) |
|       | UP03831     | 1      | S        | Fitting, Inlet (large for 3mm ID fuel line)   |
| 12    | UP04339     | 1      | S        | INSULATION-Tubing                             |
| 13    | UP03913     | 1      | S        | CLAMP                                         |
| В     | UP00651     | 1      | /P       | CARBURETOR KIT Includes items 14-15           |
| 14    | UP03915     | 1      | S        | GASKET-Carburetor Also included with Short    |
|       |             |        |          | block & Cylinder Kits.                        |
| 15    | 11000040    | 4      | /D       | •                                             |
| 15    | UP03943     | 1<br>1 | /P       | LEVER-Choke (Walbro WT419, WT469)             |
| В     | UP04278     | 1      | /P<br>/P | LEVER-Choke (Zama, H39)                       |
| Ь     | UP00652     | I      | /٢       | CARBURETOR KIT (BP250's, Backpacker &         |
|       |             |        |          | BP30185); Includes items 14-15                |
| 14    | UP03916     | 1      | S        | (GASKET-Carburetor) Also included with        |
|       |             |        |          | Short block & Cylinder Kits.                  |
| 15    | UP03943     | 1      | /P       | LEVER-Choke (Walbro WT419,WT469)              |
| 10    | UP04278     | 1      | /I<br>/P | LEVER-Choke (Zama, H39)                       |
| В     | UP00653     | 1      | S/P      | CARBURETOR KIT (UT08026 E, F, G, H, J,        |
| 5     | 01 00000    | •      | 0/1      | UT08011 G, H, J); Includes items 14-15        |
|       |             |        |          | , , ,                                         |
| 14    | UP03915     | 1      | S        | GASKET-Carburetor Also included with Short    |
|       |             |        |          | block & Cylinder Kits.                        |
| 15    | UP03941     | 1      | /P       | LEVER-Choke                                   |
| 16    | UP04308     | 1      | S/P      | GASKET-Heat Dam Also included with Short      |
| 10    | 01 0 1000   | •      | ٥,1      | block & Cylinder Kits.                        |
|       |             | _      |          | •                                             |
| 17    | UP04131     | 2      |          | SCREW-Thread Form. (10-24 x 1") Torque        |
|       |             |        |          | Specs 30-40 In/Lbs, 3.4-4.5 Nm.               |
| 18    | UP04348     | 1      | S        | HEAT DAM                                      |
| 19    | UP04140     | 2      | S        | SCREW, SEMS (10-24 x 1.110) Torque            |
| . 3   | 3. 5        | _      | •        | Specs 40-50 In/Lbs, 4.5-5.6 Nm. Required      |
|       |             |        |          | Loctite 262 Red; Also included with Short     |
|       |             |        |          | block & Cylinder Kits.                        |