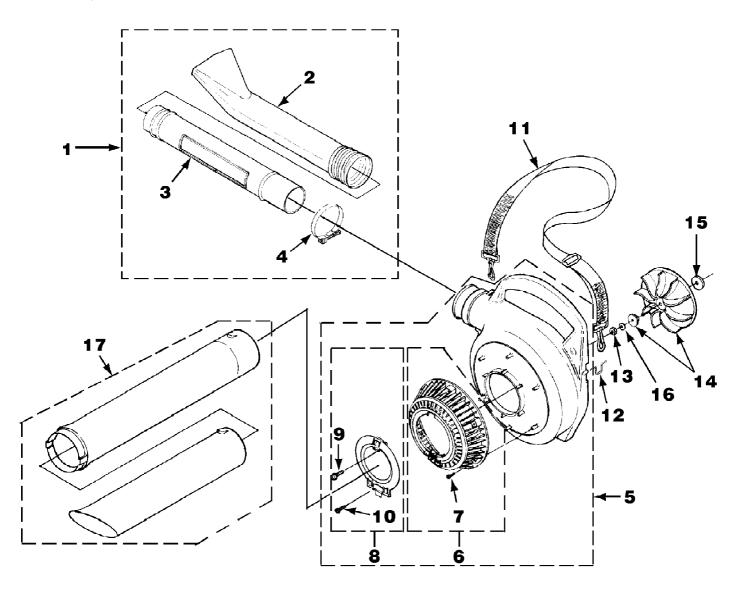

HB390 Blower UT-08023-D Volute, Fan & Tubes Page 13 of 14

HB390 Blower UT-08023-D Volute, Fan & Tubes

Page 14 of 14

| Ref # | Part Number | Qty | S/P/F | Description                                                              |
|-------|-------------|-----|-------|--------------------------------------------------------------------------|
| 1     | UP06741     | 1   | S     | BLOWER TUBE KIT Includes items 2-4                                       |
| 2     | UP03812     | 1   | S     | NOZZLE-Sweeper                                                           |
| 3     | UP04365     | 1   | S/P   | TUBE                                                                     |
| 4     | UP03821     | 1   | S/P   | CLAMP w/Fasteners                                                        |
| 5     | UP03861     | 1   | S/P   | VOLUTE HOUSING KIT Includes items 6-10                                   |
| 6     | UP06720     | 1   | S     | BLOWER VAC GRILLE KIT Includes item 7                                    |
| 7     | UP03894     | 6   | S     | SCREW-Thread Form. (#6 X 3/8") Torque Specs 8-12 In/Lbs, .9-1.4 Nm.      |
| 8     | UP06613     | 1   | S/P   | ACCESS DOOR KIT Includes items 9-10                                      |
| 9     | UP03888     | 1   | S/P   | SCREW-Thread Rolling (#10 X 5/8") Torque Specs 10-20 In/Lbs, 1.1-2.3 Nm. |
| 10    | UP03893     | 1   | S     | SCREW-Thread Form. (#8 X 1/2") Torque Specs 8-12 In/Lbs, .9-1.4 Nm.      |
| 11    | UP06723     | 1   | S/P   | SHOULDER STRAP                                                           |
| 12    | UP03818     | 1   | S     | WIRE LOOP                                                                |
| 13    | UP03884     | 1   | S/P   | NUT-Hex (3/8-24) Torque Specs 130-150 In/Lbs, 14.7-16.9 Nm.              |
| 14    | UP06826     | 1   | S/P   | BLOWER FAN KIT                                                           |
| 15    | UP03836     | 2   | S     | WASHER-Flat                                                              |
| 16    | UP03835     | 1   | S     | WASHER-Bellville (3/8")                                                  |
| 17    | UP06705     | 1   | S     | TUBE Kit w/Decals (Vacuum units only)                                    |