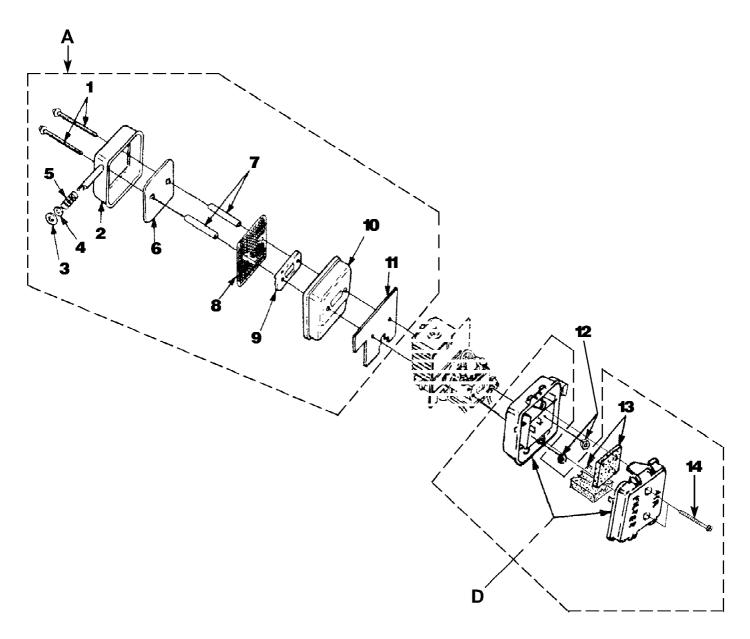

HB390 Blower UT-08023-D Muffler And Air Cleaner Page 7 of 14

HB390 Blower UT-08023-D Muffler And Air Cleaner Page 8 of 14

| Ref # | Part Number | Qty | S/P/F | Description                             |
|-------|-------------|-----|-------|-----------------------------------------|
| Α     | UP04486     | 1   | S/P   | MUFFLER-Complete Includes items 1-11    |
| 1     | UP03902     | 2   | S     | SCREW-Sems Hex Hd. (10-24 x 2 1/2")     |
|       |             |     |       | Torque Specs 40-50 In/Lbs, 4.5-5.6 Nm.  |
| 2     | UP03810     | 1   | S     | MUFFLER COVER                           |
| 3     | UP03813     | 1   | S     | WASHER-Insulating                       |
| 4     | UP03901     | 1   | S     | WASHER-Flat                             |
| 5     | UP03814     | 1   | S     | SPRING-Compression                      |
| 6     | UP04289     | 1   | S     | DEFLECTOR-Muffler                       |
| 7     | UP03860     | 1   | S     | SPACER-Muffler                          |
| 8     | UP03815     | 1   | S     | SCREEN-Spark Arrestor                   |
| 9     | UP03918     | 1   | S     | PLATE-Reinforcing                       |
| 10    | UP04305     | 1   | S     | BODY-Muffler                            |
| 11    | UP03817     | 1   | S/P   | GASKET-Muffler Also included with Short |
|       |             |     |       | block & Cylinder Kits.                  |
| 12    | UP03885     | 2   | S     | NUT-Hex (10-24) Torque Specs 30-40      |
|       |             |     |       | In/Lbs, 3.4-4.5 Nm.                     |
| D     | UP00011     | 1   | /P    | AIR FILTER KIT Includes items 13-14     |
| 13    | UP00012     | 1   | /P    | AIR FILTER                              |
| 14    | UP03890     | 2   | S/P   | SCREW-Thd. Form. (#8-16 x 3/4") Torque  |
|       |             |     |       | Specs 30-40 In/Lbs, 3.4-4.5 Nm.         |