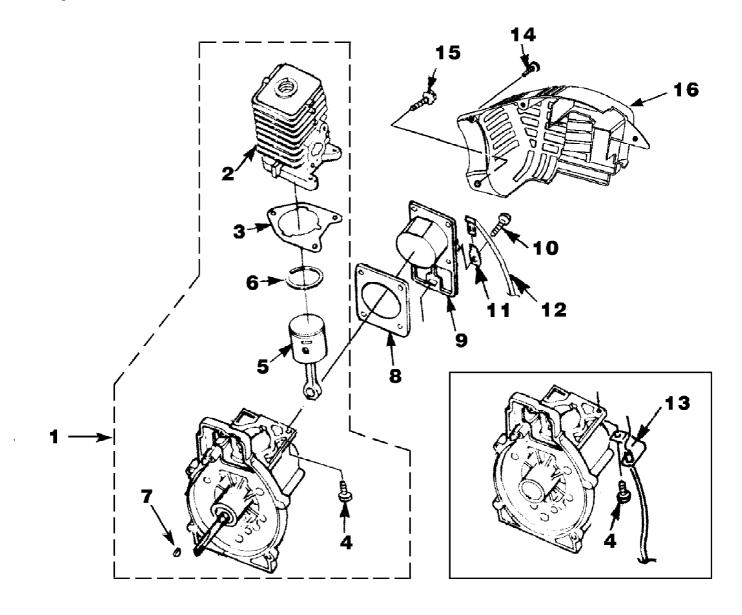

## HB390 Blower UT-08023-D Engine Internal

Page 4 of 14

| Ref # | Part Number        | Qty    | S/P/F    | Description                                                                                                                                                                                                                                                                                                                                                                                                                                                                                                                                                                                                                                                                                                                                                                                                                                                                                                                                                                                                                                                                                                                                                                                                                                                                                                                                                                                                                                                                                                                                                                                                                                                                                                                                                                                                                                                                                                                                                                                                                                                                                                                    |
|-------|--------------------|--------|----------|--------------------------------------------------------------------------------------------------------------------------------------------------------------------------------------------------------------------------------------------------------------------------------------------------------------------------------------------------------------------------------------------------------------------------------------------------------------------------------------------------------------------------------------------------------------------------------------------------------------------------------------------------------------------------------------------------------------------------------------------------------------------------------------------------------------------------------------------------------------------------------------------------------------------------------------------------------------------------------------------------------------------------------------------------------------------------------------------------------------------------------------------------------------------------------------------------------------------------------------------------------------------------------------------------------------------------------------------------------------------------------------------------------------------------------------------------------------------------------------------------------------------------------------------------------------------------------------------------------------------------------------------------------------------------------------------------------------------------------------------------------------------------------------------------------------------------------------------------------------------------------------------------------------------------------------------------------------------------------------------------------------------------------------------------------------------------------------------------------------------------------|
| 1     | UP03121            | 1      | S/P      | SHORT BLOCK W/Rotor (30cc) Includes items 2-7                                                                                                                                                                                                                                                                                                                                                                                                                                                                                                                                                                                                                                                                                                                                                                                                                                                                                                                                                                                                                                                                                                                                                                                                                                                                                                                                                                                                                                                                                                                                                                                                                                                                                                                                                                                                                                                                                                                                                                                                                                                                                  |
| 2     | UP07146            | 1      | S/P      | 30 CC CYLINDER KIT Includes items 3-4                                                                                                                                                                                                                                                                                                                                                                                                                                                                                                                                                                                                                                                                                                                                                                                                                                                                                                                                                                                                                                                                                                                                                                                                                                                                                                                                                                                                                                                                                                                                                                                                                                                                                                                                                                                                                                                                                                                                                                                                                                                                                          |
| 3     | UP03857            | 1      | S/P      | GASKET-Cylinder Also Included with Short<br>Block & Cylinder Kits                                                                                                                                                                                                                                                                                                                                                                                                                                                                                                                                                                                                                                                                                                                                                                                                                                                                                                                                                                                                                                                                                                                                                                                                                                                                                                                                                                                                                                                                                                                                                                                                                                                                                                                                                                                                                                                                                                                                                                                                                                                              |
| 4     | UP04345            | 3      | S/P      | SCREW, SEMS (12-24 x 3/4) Torque Specs 55-65 In/Lbs, 6.2-7.3 Nm. Required Loctite 262 Red                                                                                                                                                                                                                                                                                                                                                                                                                                                                                                                                                                                                                                                                                                                                                                                                                                                                                                                                                                                                                                                                                                                                                                                                                                                                                                                                                                                                                                                                                                                                                                                                                                                                                                                                                                                                                                                                                                                                                                                                                                      |
| 5     | UP03366            | 1      | S        | 30 CC PISTON & ROD Includes item 6                                                                                                                                                                                                                                                                                                                                                                                                                                                                                                                                                                                                                                                                                                                                                                                                                                                                                                                                                                                                                                                                                                                                                                                                                                                                                                                                                                                                                                                                                                                                                                                                                                                                                                                                                                                                                                                                                                                                                                                                                                                                                             |
| 6     | UP03837            | 2      | S/F      | RING-Piston                                                                                                                                                                                                                                                                                                                                                                                                                                                                                                                                                                                                                                                                                                                                                                                                                                                                                                                                                                                                                                                                                                                                                                                                                                                                                                                                                                                                                                                                                                                                                                                                                                                                                                                                                                                                                                                                                                                                                                                                                                                                                                                    |
| 7     | UP03874            | 1      | S        | KEY-Woodruff                                                                                                                                                                                                                                                                                                                                                                                                                                                                                                                                                                                                                                                                                                                                                                                                                                                                                                                                                                                                                                                                                                                                                                                                                                                                                                                                                                                                                                                                                                                                                                                                                                                                                                                                                                                                                                                                                                                                                                                                                                                                                                                   |
| •     | UP03817            | 1      | S/P      | GASKET-Muffler (Not Shown)                                                                                                                                                                                                                                                                                                                                                                                                                                                                                                                                                                                                                                                                                                                                                                                                                                                                                                                                                                                                                                                                                                                                                                                                                                                                                                                                                                                                                                                                                                                                                                                                                                                                                                                                                                                                                                                                                                                                                                                                                                                                                                     |
| 1     | UP03123            | 1      | /P       | SHORT BLOCK W/Rotor (25cc) Includes items 2-7                                                                                                                                                                                                                                                                                                                                                                                                                                                                                                                                                                                                                                                                                                                                                                                                                                                                                                                                                                                                                                                                                                                                                                                                                                                                                                                                                                                                                                                                                                                                                                                                                                                                                                                                                                                                                                                                                                                                                                                                                                                                                  |
| 2     | UP04136            | 1      | S        | 25 CC CYLINDER KIT Includes items 3-4                                                                                                                                                                                                                                                                                                                                                                                                                                                                                                                                                                                                                                                                                                                                                                                                                                                                                                                                                                                                                                                                                                                                                                                                                                                                                                                                                                                                                                                                                                                                                                                                                                                                                                                                                                                                                                                                                                                                                                                                                                                                                          |
| 3     | UP03857            | 1      | S/P      | GASKET-Cylinder                                                                                                                                                                                                                                                                                                                                                                                                                                                                                                                                                                                                                                                                                                                                                                                                                                                                                                                                                                                                                                                                                                                                                                                                                                                                                                                                                                                                                                                                                                                                                                                                                                                                                                                                                                                                                                                                                                                                                                                                                                                                                                                |
| 4     | UP04345            | 3      | S/P      | SCREW, SEMS (12-24 x 3/4) Torque Specs 55-65 In/Lbs, 6.2-7.3 Nm. Required Loctite 262 Red                                                                                                                                                                                                                                                                                                                                                                                                                                                                                                                                                                                                                                                                                                                                                                                                                                                                                                                                                                                                                                                                                                                                                                                                                                                                                                                                                                                                                                                                                                                                                                                                                                                                                                                                                                                                                                                                                                                                                                                                                                      |
| 5     | UP00768            | 1      | S/P      | 25 CC PISTON & ROD INcludes item 6                                                                                                                                                                                                                                                                                                                                                                                                                                                                                                                                                                                                                                                                                                                                                                                                                                                                                                                                                                                                                                                                                                                                                                                                                                                                                                                                                                                                                                                                                                                                                                                                                                                                                                                                                                                                                                                                                                                                                                                                                                                                                             |
| 6     | UP03838            | 1      | S/P      | RING-Piston                                                                                                                                                                                                                                                                                                                                                                                                                                                                                                                                                                                                                                                                                                                                                                                                                                                                                                                                                                                                                                                                                                                                                                                                                                                                                                                                                                                                                                                                                                                                                                                                                                                                                                                                                                                                                                                                                                                                                                                                                                                                                                                    |
| 7     | UP03874            | 1      | S        | KEY-Woodruff                                                                                                                                                                                                                                                                                                                                                                                                                                                                                                                                                                                                                                                                                                                                                                                                                                                                                                                                                                                                                                                                                                                                                                                                                                                                                                                                                                                                                                                                                                                                                                                                                                                                                                                                                                                                                                                                                                                                                                                                                                                                                                                   |
| •     | UP03817            | 1      | S/P      | GASKET-Muffler (Not Shown)                                                                                                                                                                                                                                                                                                                                                                                                                                                                                                                                                                                                                                                                                                                                                                                                                                                                                                                                                                                                                                                                                                                                                                                                                                                                                                                                                                                                                                                                                                                                                                                                                                                                                                                                                                                                                                                                                                                                                                                                                                                                                                     |
| 8     | UP04335            | 1      | 5/F<br>S | GASKET-MidMer (Not Shown) GASKET-MidMer (Not |
| 9     | UP04336            | 1      | S        | CRANKCASE COVER-Stamped Steel                                                                                                                                                                                                                                                                                                                                                                                                                                                                                                                                                                                                                                                                                                                                                                                                                                                                                                                                                                                                                                                                                                                                                                                                                                                                                                                                                                                                                                                                                                                                                                                                                                                                                                                                                                                                                                                                                                                                                                                                                                                                                                  |
| 10    | UP04295            | 4      | S/P      | SCREW, SEMS (10-24 x .56) (Use with stamped steel c/case cover); Also Included with Short Block & Cylinder Kits                                                                                                                                                                                                                                                                                                                                                                                                                                                                                                                                                                                                                                                                                                                                                                                                                                                                                                                                                                                                                                                                                                                                                                                                                                                                                                                                                                                                                                                                                                                                                                                                                                                                                                                                                                                                                                                                                                                                                                                                                |
| 9     | UP03914            | 1      | S/P      | CRANKCASE COVER-Aluminum                                                                                                                                                                                                                                                                                                                                                                                                                                                                                                                                                                                                                                                                                                                                                                                                                                                                                                                                                                                                                                                                                                                                                                                                                                                                                                                                                                                                                                                                                                                                                                                                                                                                                                                                                                                                                                                                                                                                                                                                                                                                                                       |
| 10    | UP04277            | 4      | /P       | SCREW, SEMS (10-24 x .810) (Use with aluminum c/case cover); Also Included with Short Block & Cylinder Kits                                                                                                                                                                                                                                                                                                                                                                                                                                                                                                                                                                                                                                                                                                                                                                                                                                                                                                                                                                                                                                                                                                                                                                                                                                                                                                                                                                                                                                                                                                                                                                                                                                                                                                                                                                                                                                                                                                                                                                                                                    |
| 11    | UP03834            | 1      | S        | TAB-Male                                                                                                                                                                                                                                                                                                                                                                                                                                                                                                                                                                                                                                                                                                                                                                                                                                                                                                                                                                                                                                                                                                                                                                                                                                                                                                                                                                                                                                                                                                                                                                                                                                                                                                                                                                                                                                                                                                                                                                                                                                                                                                                       |
| 12    | UP04302            | 1      | S        | CABLE-Throttle w/Ignition Leads (BP250's, Backpacker & BP30185)                                                                                                                                                                                                                                                                                                                                                                                                                                                                                                                                                                                                                                                                                                                                                                                                                                                                                                                                                                                                                                                                                                                                                                                                                                                                                                                                                                                                                                                                                                                                                                                                                                                                                                                                                                                                                                                                                                                                                                                                                                                                |
| 13    | UP04296            | 1      | S        | CABLE BRACKET (BP250's, Backpacker & BP30185)                                                                                                                                                                                                                                                                                                                                                                                                                                                                                                                                                                                                                                                                                                                                                                                                                                                                                                                                                                                                                                                                                                                                                                                                                                                                                                                                                                                                                                                                                                                                                                                                                                                                                                                                                                                                                                                                                                                                                                                                                                                                                  |
| 14    | UP03893            | 3      | S        | SCREW-Thread Form. (#8 X 1/2") Torque Specs 8-12 In/Lbs, .9-1.4 Nm.                                                                                                                                                                                                                                                                                                                                                                                                                                                                                                                                                                                                                                                                                                                                                                                                                                                                                                                                                                                                                                                                                                                                                                                                                                                                                                                                                                                                                                                                                                                                                                                                                                                                                                                                                                                                                                                                                                                                                                                                                                                            |
| 15    | UP03900            | 6      | S/P      | SCREW-Thread Form. (#10 X 3/4") Torque Specs 20-30 In/Lbs, 2.3-3.4 Nm.                                                                                                                                                                                                                                                                                                                                                                                                                                                                                                                                                                                                                                                                                                                                                                                                                                                                                                                                                                                                                                                                                                                                                                                                                                                                                                                                                                                                                                                                                                                                                                                                                                                                                                                                                                                                                                                                                                                                                                                                                                                         |
| 16    | UP06522<br>UP06779 | 1<br>1 | S/P      | SHROUD<br>SHROUD-Flocked (HB180-VI, HB390-VI)                                                                                                                                                                                                                                                                                                                                                                                                                                                                                                                                                                                                                                                                                                                                                                                                                                                                                                                                                                                                                                                                                                                                                                                                                                                                                                                                                                                                                                                                                                                                                                                                                                                                                                                                                                                                                                                                                                                                                                                                                                                                                  |
|       |                    |        |          |                                                                                                                                                                                                                                                                                                                                                                                                                                                                                                                                                                                                                                                                                                                                                                                                                                                                                                                                                                                                                                                                                                                                                                                                                                                                                                                                                                                                                                                                                                                                                                                                                                                                                                                                                                                                                                                                                                                                                                                                                                                                                                                                |