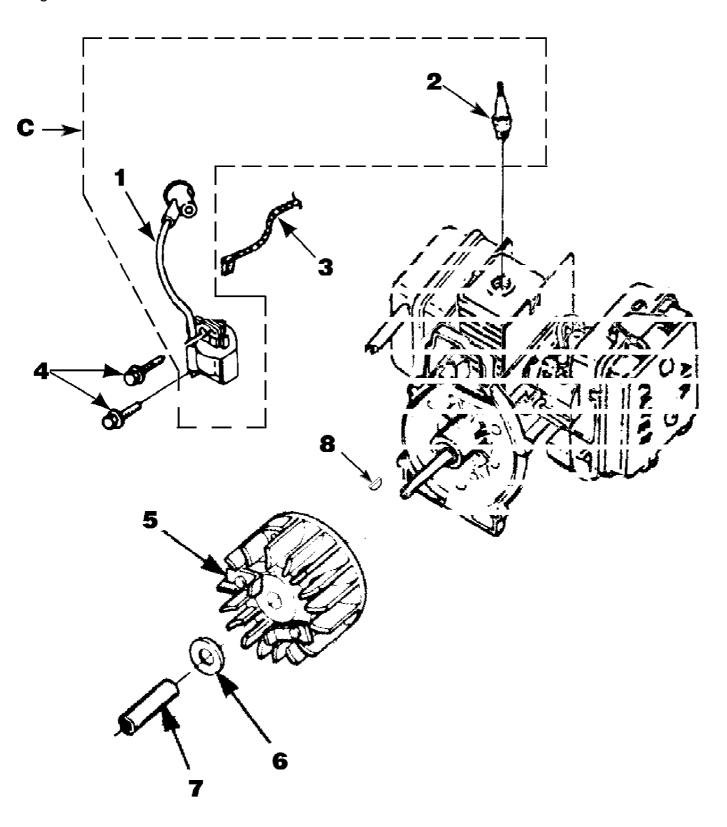

## www.mymowerparts.com

HB390 Blower UT-08023-D Ignition With Rotor

Page 5 of 14

HB390 Blower UT-08023-D Ignition With Rotor

Page 6 of 14

| Ref # | Part Number | Qty | S/P/F | Description                                                                                           |
|-------|-------------|-----|-------|-------------------------------------------------------------------------------------------------------|
| С     | UP03858     | 1   | /P    | IGNITION KIT w/Module Includes items 1-2                                                              |
| 1     | UP03868     | 1   | S/P   | TERMINAL-Hi-Tension                                                                                   |
| 2     | UP03883     | 1   | /P    | SPARK PLUG (RDJ-7Y) Torque Specs<br>120-180 In/Lbs, 13.6-20.3 Nm.                                     |
| 3     | A03924      | 1   | S     | LEAD-Electrical (BP250's, Backpacker & BP30185)                                                       |
| 4     | UP03896     | 2   | S/P   | SCREW-Thread Form. (8-32 x 1") Torque<br>Specs 30-40 In/Lbs, 3.4-4.5 Nm. Required<br>Loctite 242 Blue |
| 5     | UP03009     | 1   |       | ROTOR & STARTER PAWLS                                                                                 |
| 6     | UP03906     | 1   | S/P   | WASHER-Flat                                                                                           |
| 7     | UP03854     | 1   | S/P   | SPACER-Fan                                                                                            |
| 8     | UP03874     | 1   | S     | KEY-Woodruff                                                                                          |