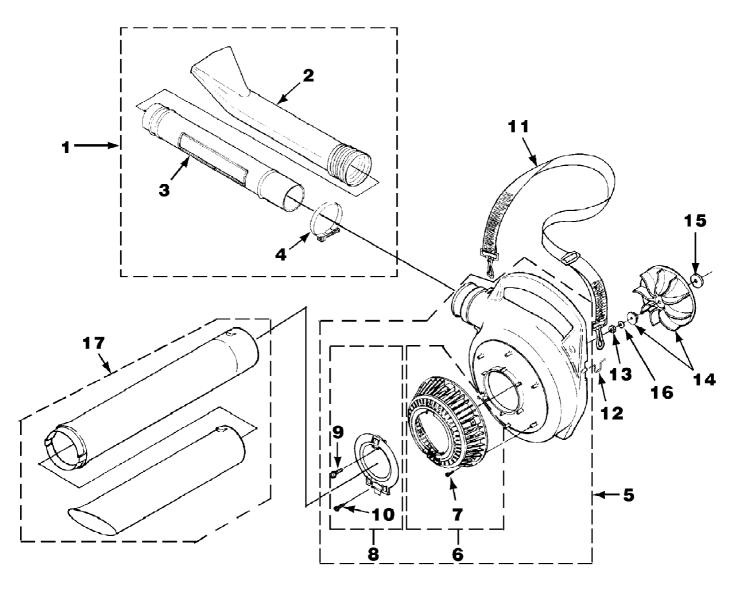

## HB290 Blower UT-08037 Carburetor And Fuel Tank

Page 2 of 14

| Ref # | Part Number | Qty | S/P/F | Description                                   |
|-------|-------------|-----|-------|-----------------------------------------------|
| F     | UP00136     | 1   | S/P   | FUEL TANK KIT Includes items 1-5              |
| 1     | UP04111     | 1   | /P    | FUEL CAP (1 3/8" Opening)                     |
| 2     | UP03501     | 3   | S     | BUMPER-Rubber                                 |
| 3     | 7031032     | 2   | S     | TUBING-Rubber (8")                            |
| 4     | UP03871     | 1   | S/P   | FUEL FILTER `´                                |
| 5     | 4283304     | 1   |       | INSULATION-Tubing                             |
| F     | UP00136     | 1   | S/P   | FUEL TANK KIT Includes items 6-13             |
| 6     | UP00106     | 1   | /P    | FUEL CAP (1 5/8" Opening)                     |
| 7     | UP03501     | 3   | S     | BUMPER-Rubber                                 |
| 8     | UP03825     | 2   | S/P   | TUBING-Rubber (8")                            |
| 9     | UP03871     | 1   | S/P   | FUEL FILTER                                   |
| 10    | UP03905     | 1   | /P    | TUBING-Rubber (8")                            |
| 11    | UP04310     | 1   | S     | Fitting, Inlet (small for 2.5mm ID fuel line) |
|       | UP03831     | 1   | S     | Fitting, Inlet (large for 3mm ID fuel line)   |
| 12    | UP04339     | 1   | S     | INSULATION-Tubing                             |
| 13    | UP03913     | 1   | S     | CLAMP                                         |
| В     | UP00651     | 1   | /P    | CARBURETOR KIT Includes items 14-15           |
| 14    | UP03915     | 1   | S     | GASKET-Carburetor Also included with Short    |
| 1-7   | 01 000 10   | •   | O     | block & Cylinder Kits.                        |
|       |             |     |       | •                                             |
| 15    | UP03943     | 1   | /P    | LEVER-Choke (Walbro WT419, WT469)             |
|       | UP04278     | 1   | /P    | LEVER-Choke (Zama, H39)                       |
| В     | UP00652     | 1   | /P    | CARBURETOR KIT (BP250's, Backpacker &         |
|       |             |     |       | BP30185); Includes items 14-15                |
| 14    | UP03916     | 1   | S     | (GASKET-Carburetor) Also included with        |
| • •   | 0.00010     | •   | Ū     | Short block & Cylinder Kits.                  |
|       |             |     | /=    | •                                             |
| 15    | UP03943     | 1   | /P    | LEVER-Choke (Walbro WT419,WT469)              |
| _     | UP04278     | 1   | /P    | LEVER-Choke (Zama, H39)                       |
| В     | UP00653     | 1   | S/P   | CARBURETOR KIT (UT08026 E, F, G, H, J,        |
|       |             |     |       | UT08011 G, H, J); Includes items 14-15        |
| 14    | UP03915     | 1   | S     | GASKET-Carburetor Also included with Short    |
| • •   | 0. 000.0    | •   |       | block & Cylinder Kits.                        |
|       |             |     |       | •                                             |
| 15    | UP03941     | 1   | /P    | LEVER-Choke                                   |
| 16    | UP04308     | 1   | S/P   | GASKET-Heat Dam Also included with Short      |
|       |             |     |       | block & Cylinder Kits.                        |
| 17    | UP04131     | 2   |       | SCREW-Thread Form. (10-24 x 1") Torque        |
|       |             | _   |       | Specs 30-40 In/Lbs, 3.4-4.5 Nm.               |
| 4.0   | LID04040    |     | _     | •                                             |
| 18    | UP04348     | 1   | S     | HEAT DAM                                      |
| 19    | UP04140     | 2   | S     | SCREW, SEMS (10-24 x 1.110) Torque            |
|       |             |     |       | Specs 40-50 In/Lbs, 4.5-5.6 Nm. Required      |
|       |             |     |       | Loctite 262 Red; Also included with Short     |
|       |             |     |       | block & Cylinder Kits.                        |