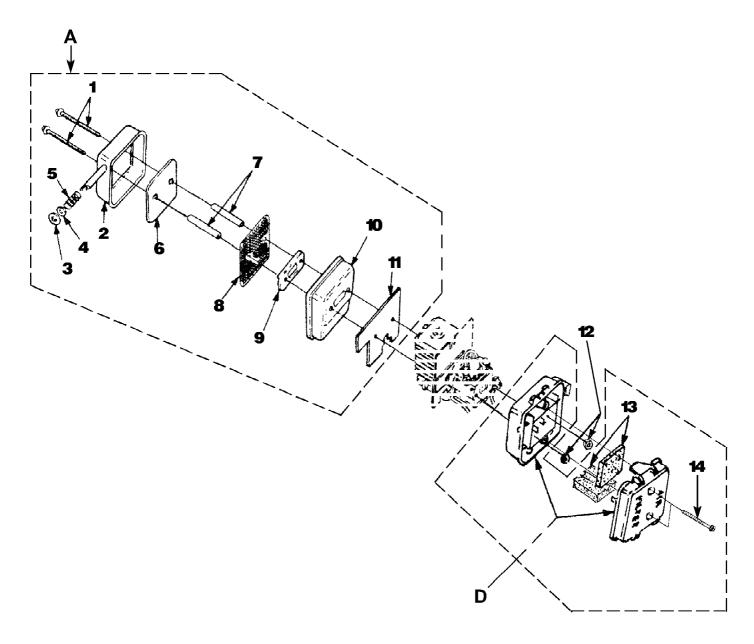

BP30185)                                                 |
| 4     | UP03896     | 2   | S/P   | SCREW-Thread Form. (8-32 x 1") Torque Specs 30-40 In/Lbs, 3.4-4.5 Nm. Required Loctite 242 Blue |
| 5     | UP03009     | 1   |       | ROTOR & STARTER PAWLS                                                                           |
| 6     | UP03906     | 1   | S/P   | WASHER-Flat                                                                                     |
| 7     | UP03854     | 1   | S/P   | SPACER-Fan                                                                                      |
| 8     | UP03874     | 1   | S     | KEY-Woodruff                                                                                    |

HB290 Blower UT-08037 Muffler And Air Cleaner Page 7 of 14



HB290 Blower UT-08037 Muffler And Air Cleaner Page 8 of 14

| Part Number | Qty                                                                                                                                                    | S/P/F                                                                                                                                  | Description