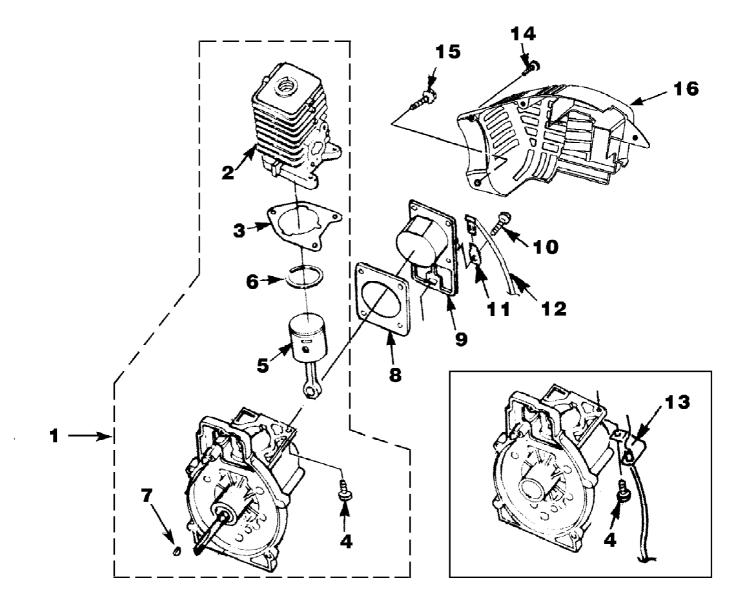

HB290 Blower UT-08037 Engine Internal Page 3 of 14

HB290 Blower UT-08037 Engine Internal

Page 4 of 14

| Ref # | Part Number        | Qty    | S/P/F    | Description                                                                                                                                                                                                                                                                                                                                                                                                                                                                                                                                                                                                                                                                                                                                                                                                                                                                                                                                                                                                                                                                                                                                                                                                                                                                                                                                                                                                                                                                                                                                                                                                                                                                                                                                                                                                                                                                                                                                                                                                                                                                                                                    |
|-------|--------------------|--------|----------|--------------------------------------------------------------------------------------------------------------------------------------------------------------------------------------------------------------------------------------------------------------------------------------------------------------------------------------------------------------------------------------------------------------------------------------------------------------------------------------------------------------------------------------------------------------------------------------------------------------------------------------------------------------------------------------------------------------------------------------------------------------------------------------------------------------------------------------------------------------------------------------------------------------------------------------------------------------------------------------------------------------------------------------------------------------------------------------------------------------------------------------------------------------------------------------------------------------------------------------------------------------------------------------------------------------------------------------------------------------------------------------------------------------------------------------------------------------------------------------------------------------------------------------------------------------------------------------------------------------------------------------------------------------------------------------------------------------------------------------------------------------------------------------------------------------------------------------------------------------------------------------------------------------------------------------------------------------------------------------------------------------------------------------------------------------------------------------------------------------------------------|
| 1     | UP03121            | 1      | S/P      | SHORT BLOCK W/Rotor (30cc) Includes items 2-7                                                                                                                                                                                                                                                                                                                                                                                                                                                                                                                                                                                                                                                                                                                                                                                                                                                                                                                                                                                                                                                                                                                                                                                                                                                                                                                                                                                                                                                                                                                                                                                                                                                                                                                                                                                                                                                                                                                                                                                                                                                                                  |
| 2     | UP07146            | 1      | S/P      | 30 CC CYLINDER KIT Includes items 3-4                                                                                                                                                                                                                                                                                                                                                                                                                                                                                                                                                                                                                                                                                                                                                                                                                                                                                                                                                                                                                                                                                                                                                                                                                                                                                                                                                                                                                                                                                                                                                                                                                                                                                                                                                                                                                                                                                                                                                                                                                                                                                          |
| 3     | UP03857            | 1      | S/P      | GASKET-Cylinder Also Included with Short<br>Block & Cylinder Kits                                                                                                                                                                                                                                                                                                                                                                                                                                                                                                                                                                                                                                                                                                                                                                                                                                                                                                                                                                                                                                                                                                                                                                                                                                                                                                                                                                                                                                                                                                                                                                                                                                                                                                                                                                                                                                                                                                                                                                                                                                                              |
| 4     | UP04345            | 3      | S/P      | SCREW, SEMS (12-24 x 3/4) Torque Specs 55-65 In/Lbs, 6.2-7.3 Nm. Required Loctite 262 Red                                                                                                                                                                                                                                                                                                                                                                                                                                                                                                                                                                                                                                                                                                                                                                                                                                                                                                                                                                                                                                                                                                                                                                                                                                                                                                                                                                                                                                                                                                                                                                                                                                                                                                                                                                                                                                                                                                                                                                                                                                      |
| 5     | UP03366            | 1      | S        | 30 CC PISTON & ROD Includes item 6                                                                                                                                                                                                                                                                                                                                                                                                                                                                                                                                                                                                                                                                                                                                                                                                                                                                                                                                                                                                                                                                                                                                                                                                                                                                                                                                                                                                                                                                                                                                                                                                                                                                                                                                                                                                                                                                                                                                                                                                                                                                                             |
| 6     | UP03837            | 2      | S/F      | RING-Piston                                                                                                                                                                                                                                                                                                                                                                                                                                                                                                                                                                                                                                                                                                                                                                                                                                                                                                                                                                                                                                                                                                                                                                                                                                                                                                                                                                                                                                                                                                                                                                                                                                                                                                                                                                                                                                                                                                                                                                                                                                                                                                                    |
| 7     | UP03874            | 1      | S        | KEY-Woodruff                                                                                                                                                                                                                                                                                                                                                                                                                                                                                                                                                                                                                                                                                                                                                                                                                                                                                                                                                                                                                                                                                                                                                                                                                                                                                                                                                                                                                                                                                                                                                                                                                                                                                                                                                                                                                                                                                                                                                                                                                                                                                                                   |
| •     | UP03817            | 1      | S/P      | GASKET-Muffler (Not Shown)                                                                                                                                                                                                                                                                                                                                                                                                                                                                                                                                                                                                                                                                                                                                                                                                                                                                                                                                                                                                                                                                                                                                                                                                                                                                                                                                                                                                                                                                                                                                                                                                                                                                                                                                                                                                                                                                                                                                                                                                                                                                                                     |
| 1     | UP03123            | 1      | /P       | SHORT BLOCK W/Rotor (25cc) Includes items 2-7                                                                                                                                                                                                                                                                                                                                                                                                                                                                                                                                                                                                                                                                                                                                                                                                                                                                                                                                                                                                                                                                                                                                                                                                                                                                                                                                                                                                                                                                                                                                                                                                                                                                                                                                                                                                                                                                                                                                                                                                                                                                                  |
| 2     | UP04136            | 1      | S        | 25 CC CYLINDER KIT Includes items 3-4                                                                                                                                                                                                                                                                                                                                                                                                                                                                                                                                                                                                                                                                                                                                                                                                                                                                                                                                                                                                                                                                                                                                                                                                                                                                                                                                                                                                                                                                                                                                                                                                                                                                                                                                                                                                                                                                                                                                                                                                                                                                                          |
| 3     | UP03857            | 1      | S/P      | GASKET-Cylinder                                                                                                                                                                                                                                                                                                                                                                                                                                                                                                                                                                                                                                                                                                                                                                                                                                                                                                                                                                                                                                                                                                                                                                                                                                                                                                                                                                                                                                                                                                                                                                                                                                                                                                                                                                                                                                                                                                                                                                                                                                                                                                                |
| 4     | UP04345            | 3      | S/P      | SCREW, SEMS (12-24 x 3/4) Torque Specs 55-65 In/Lbs, 6.2-7.3 Nm. Required Loctite 262 Red                                                                                                                                                                                                                                                                                                                                                                                                                                                                                                                                                                                                                                                                                                                                                                                                                                                                                                                                                                                                                                                                                                                                                                                                                                                                                                                                                                                                                                                                                                                                                                                                                                                                                                                                                                                                                                                                                                                                                                                                                                      |
| 5     | UP00768            | 1      | S/P      | 25 CC PISTON & ROD INcludes item 6                                                                                                                                                                                                                                                                                                                                                                                                                                                                                                                                                                                                                                                                                                                                                                                                                                                                                                                                                                                                                                                                                                                                                                                                                                                                                                                                                                                                                                                                                                                                                                                                                                                                                                                                                                                                                                                                                                                                                                                                                                                                                             |
| 6     | UP03838            | 1      | S/P      | RING-Piston                                                                                                                                                                                                                                                                                                                                                                                                                                                                                                                                                                                                                                                                                                                                                                                                                                                                                                                                                                                                                                                                                                                                                                                                                                                                                                                                                                                                                                                                                                                                                                                                                                                                                                                                                                                                                                                                                                                                                                                                                                                                                                                    |
| 7     | UP03874            | 1      | S        | KEY-Woodruff                                                                                                                                                                                                                                                                                                                                                                                                                                                                                                                                                                                                                                                                                                                                                                                                                                                                                                                                                                                                                                                                                                                                                                                                                                                                                                                                                                                                                                                                                                                                                                                                                                                                                                                                                                                                                                                                                                                                                                                                                                                                                                                   |
| •     | UP03817            | 1      | S/P      | GASKET-Muffler (Not Shown)                                                                                                                                                                                                                                                                                                                                                                                                                                                                                                                                                                                                                                                                                                                                                                                                                                                                                                                                                                                                                                                                                                                                                                                                                                                                                                                                                                                                                                                                                                                                                                                                                                                                                                                                                                                                                                                                                                                                                                                                                                                                                                     |
| 8     | UP04335            | 1      | 5/F<br>S | GASKET-MidMer (Not Shown) GASKET-MidMer (Not |
| 9     | UP04336            | 1      | S        | CRANKCASE COVER-Stamped Steel                                                                                                                                                                                                                                                                                                                                                                                                                                                                                                                                                                                                                                                                                                                                                                                                                                                                                                                                                                                                                                                                                                                                                                                                                                                                                                                                                                                                                                                                                                                                                                                                                                                                                                                                                                                                                                                                                                                                                                                                                                                                                                  |
| 10    | UP04295            | 4      | S/P      | SCREW, SEMS (10-24 x .56) (Use with stamped steel c/case cover); Also Included with Short Block & Cylinder Kits                                                                                                                                                                                                                                                                                                                                                                                                                                                                                                                                                                                                                                                                                                                                                                                                                                                                                                                                                                                                                                                                                                                                                                                                                                                                                                                                                                                                                                                                                                                                                                                                                                                                                                                                                                                                                                                                                                                                                                                                                |
| 9     | UP03914            | 1      | S/P      | CRANKCASE COVER-Aluminum                                                                                                                                                                                                                                                                                                                                                                                                                                                                                                                                                                                                                                                                                                                                                                                                                                                                                                                                                                                                                                                                                                                                                                                                                                                                                                                                                                                                                                                                                                                                                                                                                                                                                                                                                                                                                                                                                                                                                                                                                                                                                                       |
| 10    | UP04277            | 4      | /P       | SCREW, SEMS (10-24 x .810) (Use with aluminum c/case cover); Also Included with Short Block & Cylinder Kits                                                                                                                                                                                                                                                                                                                                                                                                                                                                                                                                                                                                                                                                                                                                                                                                                                                                                                                                                                                                                                                                                                                                                                                                                                                                                                                                                                                                                                                                                                                                                                                                                                                                                                                                                                                                                                                                                                                                                                                                                    |
| 11    | UP03834            | 1      | S        | TAB-Male                                                                                                                                                                                                                                                                                                                                                                                                                                                                                                                                                                                                                                                                                                                                                                                                                                                                                                                                                                                                                                                                                                                                                                                                                                                                                                                                                                                                                                                                                                                                                                                                                                                                                                                                                                                                                                                                                                                                                                                                                                                                                                                       |
| 12    | UP04302            | 1      | S        | CABLE-Throttle w/Ignition Leads (BP250's, Backpacker & BP30185)                                                                                                                                                                                                                                                                                                                                                                                                                                                                                                                                                                                                                                                                                                                                                                                                                                                                                                                                                                                                                                                                                                                                                                                                                                                                                                                                                                                                                                                                                                                                                                                                                                                                                                                                                                                                                                                                                                                                                                                                                                                                |
| 13    | UP04296            | 1      | S        | CABLE BRACKET (BP250's, Backpacker & BP30185)                                                                                                                                                                                                                                                                                                                                                                                                                                                                                                                                                                                                                                                                                                                                                                                                                                                                                                                                                                                                                                                                                                                                                                                                                                                                                                                                                                                                                                                                                                                                                                                                                                                                                                                                                                                                                                                                                                                                                                                                                                                                                  |
| 14    | UP03893            | 3      | S        | SCREW-Thread Form. (#8 X 1/2") Torque Specs 8-12 In/Lbs, .9-1.4 Nm.                                                                                                                                                                                                                                                                                                                                                                                                                                                                                                                                                                                                                                                                                                                                                                                                                                                                                                                                                                                                                                                                                                                                                                                                                                                                                                                                                                                                                                                                                                                                                                                                                                                                                                                                                                                                                                                                                                                                                                                                                                                            |
| 15    | UP03900            | 6      | S/P      | SCREW-Thread Form. (#10 X 3/4") Torque Specs 20-30 In/Lbs, 2.3-3.4 Nm.                                                                                                                                                                                                                                                                                                                                                                                                                                                                                                                                                                                                                                                                                                                                                                                                                                                                                                                                                                                                                                                                                                                                                                                                                                                                                                                                                                                                                                                                                                                                                                                                                                                                                                                                                                                                                                                                                                                                                                                                                                                         |
| 16    | UP06522<br>UP06779 | 1<br>1 | S/P      | SHROUD<br>SHROUD-Flocked (HB180-VI, HB390-VI)                                                                                                                                                                                                                                                                                                                                                                                                                                                                                                                                                                                                                                                                                                                                                                                                                                                                                                                                                                                                                                                                                                                                                                                                                                                                                                                                                                                                                                                                                                                                                                                                                                                                                                                                                                                                                                                                                                                                                                                                                                                                                  |
|       |                    |        |          |                                                                                                                                                                                                                                                                                                                                                                                                                                                                                                                                                                                                                                                                                                                                                                                                                                                                                                                                                                                                                                                                                                                                                                                                                                                                                                                                                                                                                                                                                                                                                                                                                                                                                                                                                                                                                                                                                                                                                                                                                                                                                                                                |