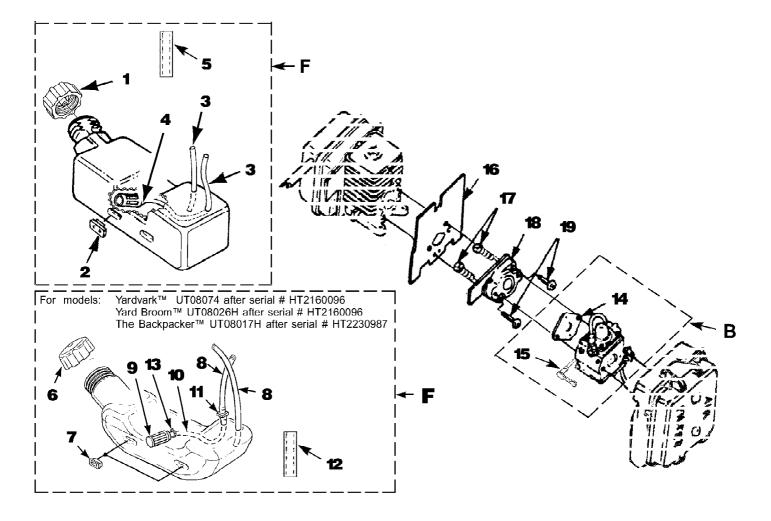

## HB290 Blower UT-08037 Carburetor And Fuel Tank

Page 2 of 14

| Ref # | Part Number | Qty | S/P/F | Description                                   |
|-------|-------------|-----|-------|-----------------------------------------------|
| F     | UP00136     | 1   | S/P   | FUEL TANK KIT Includes items 1-5              |
| 1     | UP04111     | 1   | /P    | FUEL CAP (1 3/8" Opening)                     |
| 2     | UP03501     | 3   | S     | BUMPER-Rubber                                 |
| 3     | 7031032     | 2   | S     | TUBING-Rubber (8")                            |
| 4     | UP03871     | 1   | S/P   | FUEL FILTER `´                                |
| 5     | 4283304     | 1   |       | INSULATION-Tubing                             |
| F     | UP00136     | 1   | S/P   | FUEL TANK KIT Includes items 6-13             |
| 6     | UP00106     | 1   | /P    | FUEL CAP (1 5/8" Opening)                     |
| 7     | UP03501     | 3   | S     | BUMPER-Rubber                                 |
| 8     | UP03825     | 2   | S/P   | TUBING-Rubber (8")                            |
| 9     | UP03871     | 1   | S/P   | FUEL FILTER                                   |
| 10    | UP03905     | 1   | /P    | TUBING-Rubber (8")                            |
| 11    | UP04310     | 1   | S     | Fitting, Inlet (small for 2.5mm ID fuel line) |
|       | UP03831     | 1   | S     | Fitting, Inlet (large for 3mm ID fuel line)   |
| 12    | UP04339     | 1   | S     | INSULATION-Tubing                             |
| 13    | UP03913     | 1   | S     | CLAMP                                         |
| В     | UP00651     | 1   | /P    | CARBURETOR KIT Includes items 14-15           |
| 14    | UP03915     | 1   | S     | GASKET-Carburetor Also included with Short    |
| 1-7   | 01 000 10   | •   | O     | block & Cylinder Kits.                        |
|       |             |     |       | •                                             |
| 15    | UP03943     | 1   | /P    | LEVER-Choke (Walbro WT419, WT469)             |
|       | UP04278     | 1   | /P    | LEVER-Choke (Zama, H39)                       |
| В     | UP00652     | 1   | /P    | CARBURETOR KIT (BP250's, Backpacker &         |
|       |             |     |       | BP30185); Includes items 14-15                |
| 14    | UP03916     | 1   | S     | (GASKET-Carburetor) Also included with        |
| • •   | 0.00010     | •   | Ū     | Short block & Cylinder Kits.                  |
|       |             |     | /=    | •                                             |
| 15    | UP03943     | 1   | /P    | LEVER-Choke (Walbro WT419,WT469)              |
| _     | UP04278     | 1   | /P    | LEVER-Choke (Zama, H39)                       |
| В     | UP00653     | 1   | S/P   | CARBURETOR KIT (UT08026 E, F, G, H, J,        |
|       |             |     |       | UT08011 G, H, J); Includes items 14-15        |
| 14    | UP03915     | 1   | S     | GASKET-Carburetor Also included with Short    |
| • •   | 0. 000.0    | •   |       | block & Cylinder Kits.                        |
|       |             |     |       | •                                             |
| 15    | UP03941     | 1   | /P    | LEVER-Choke                                   |
| 16    | UP04308     | 1   | S/P   | GASKET-Heat Dam Also included with Short      |
|       |             |     |       | block & Cylinder Kits.                        |
| 17    | UP04131     | 2   |       | SCREW-Thread Form. (10-24 x 1") Torque        |
|       |             | _   |       | Specs 30-40 In/Lbs, 3.4-4.5 Nm.               |
| 4.0   | LID04040    |     | _     | •                                             |
| 18    | UP04348     | 1   | S     | HEAT DAM                                      |
| 19    | UP04140     | 2   | S     | SCREW, SEMS (10-24 x 1.110) Torque            |
|       |             |     |       | Specs 40-50 In/Lbs, 4.5-5.6 Nm. Required      |
|       |             |     |       | Loctite 262 Red; Also included with Short     |
|       |             |     |       | block & Cylinder Kits.                        |