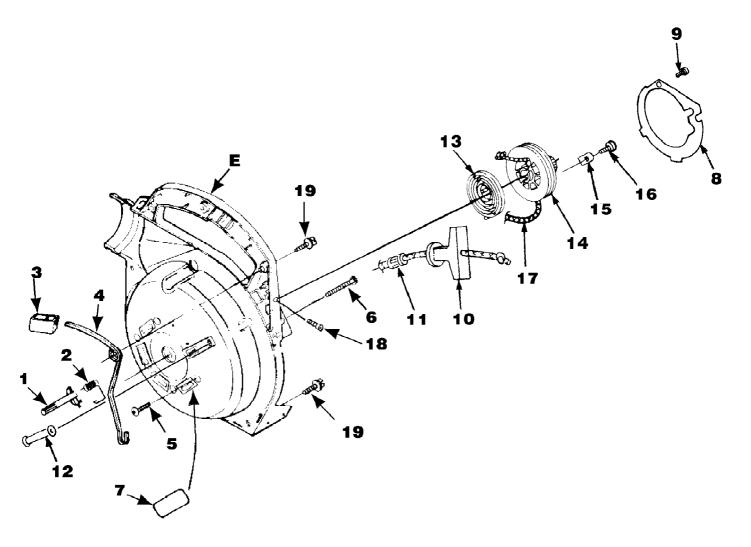

## www.mymowerparts.com

HB290 Blower UT-08037 Ignition With Rotor

Page 5 of 14

HB290 Blower UT-08037 Ignition With Rotor

Page 6 of 14

| Ref # | Part Number | Qty | S/P/F | Description                                                                                     |
|-------|-------------|-----|-------|-------------------------------------------------------------------------------------------------|
| С     | UP03858     | 1   | /P    | IGNITION KIT w/Module Includes items 1-2                                                        |
| 1     | UP03868     | 1   | S/P   | TERMINAL-Hi-Tension                                                                             |
| 2     | UP03883     | 1   | /P    | SPARK PLUG (RDJ-7Y) Torque Specs 120-180 In/Lbs, 13.6-20.3 Nm.                                  |
| 3     | A03924      | 1   | S     | LEAD-Electrical (BP250's, Backpacker & BP30185)                                                 |
| 4     | UP03896     | 2   | S/P   | SCREW-Thread Form. (8-32 x 1") Torque Specs 30-40 In/Lbs, 3.4-4.5 Nm. Required Loctite 242 Blue |
| 5     | UP03009     | 1   |       | ROTOR & STARTER PAWLS                                                                           |
| 6     | UP03906     | 1   | S/P   | WASHER-Flat                                                                                     |
| 7     | UP03854     | 1   | S/P   | SPACER-Fan                                                                                      |
| 8     | UP03874     | 1   | S     | KEY-Woodruff                                                                                    |