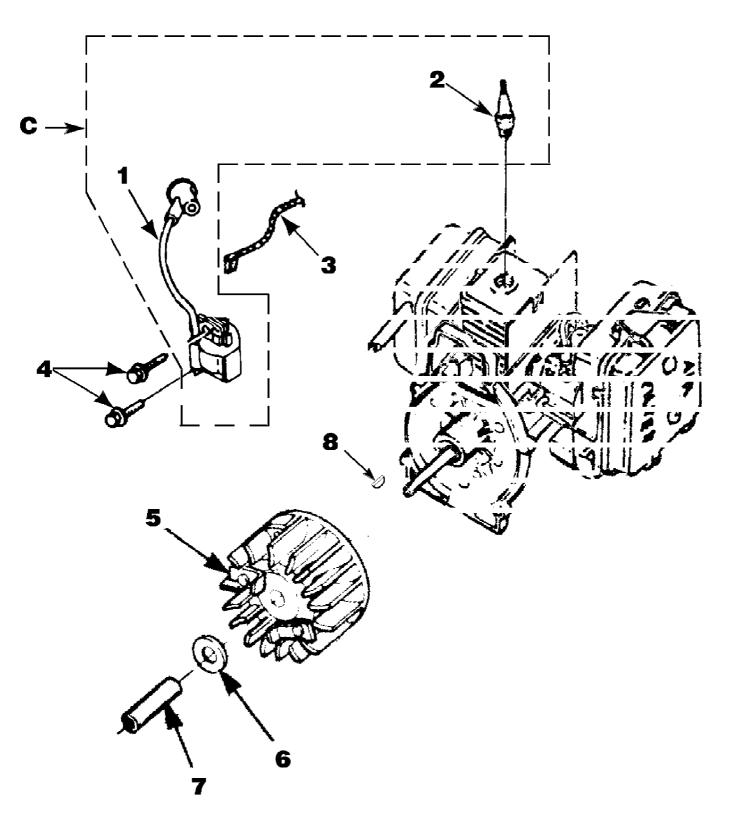

## www.mymowerparts.com

HB290 Blower UT-08037 Ignition With Rotor

Page 5 of 14

HB290 Blower UT-08037 Ignition With Rotor

Page 6 of 14

| Ref # | Part Number | Qty | S/P/F | Description                                                                                     |
|-------|-------------|-----|-------|-------------------------------------------------------------------------------------------------|
| С     | UP03858     | 1   | /P    | IGNITION KIT w/Module Includes items 1-2                                                        |
| 1     | UP03868     | 1   | S/P   | TERMINAL-Hi-Tension                                                                             |
| 2     | UP03883     | 1   | /P    | SPARK PLUG (RDJ-7Y) Torque Specs 120-180 In/Lbs, 13.6-20.3 Nm.                                  |
| 3     | A03924      | 1   | S     | LEAD-Electrical (BP250's, Backpacker & BP30185)                                                 |
| 4     | UP03896     | 2   | S/P   | SCREW-Thread Form. (8-32 x 1") Torque Specs 30-40 In/Lbs, 3.4-4.5 Nm. Required Loctite 242 Blue |
| 5     | UP03009     | 1   |       | ROTOR & STARTER PAWLS                                                                           |
| 6     | UP03906     | 1   | S/P   | WASHER-Flat                                                                                     |
| 7     | UP03854     | 1   | S/P   | SPACER-Fan                                                                                      |
| 8     | UP03874     | 1   | S     | KEY-Woodruff                                                                                    |