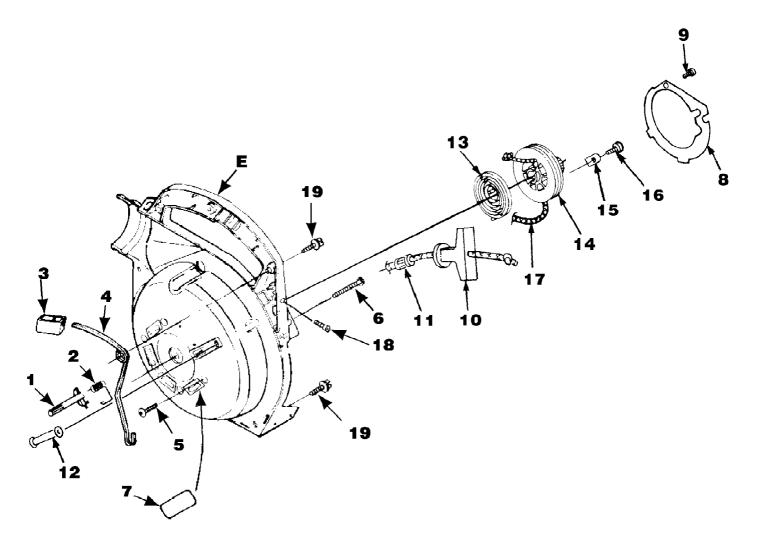

## www.mymowerparts.com

HB290 Blower UT-08037-B Ignition With Rotor

Page 5 of 14

HB290 Blower UT-08037-B Ignition With Rotor

Page 6 of 14

| Ref # | Part Number | Qty | S/P/F | Description                                                                                           |
|-------|-------------|-----|-------|-------------------------------------------------------------------------------------------------------|
| С     | UP03858     | 1   | /P    | IGNITION KIT w/Module Includes items 1-2                                                              |
| 1     | UP03868     | 1   | S/P   | TERMINAL-Hi-Tension                                                                                   |
| 2     | UP03883     | 1   | /P    | SPARK PLUG (RDJ-7Y) Torque Specs 120-180 In/Lbs, 13.6-20.3 Nm.                                        |
| 3     | A03924      | 1   | S     | LEAD-Electrical (BP250's, Backpacker & BP30185)                                                       |
| 4     | UP03896     | 2   | S/P   | SCREW-Thread Form. (8-32 x 1") Torque<br>Specs 30-40 In/Lbs, 3.4-4.5 Nm. Required<br>Loctite 242 Blue |
| 5     | UP03009     | 1   |       | ROTOR & STARTER PAWLS                                                                                 |
| 6     | UP03906     | 1   | S/P   | WASHER-Flat                                                                                           |
| 7     | UP03854     | 1   | S/P   | SPACER-Fan                                                                                            |
| 8     | UP03874     | 1   | S     | KEY-Woodruff                                                                                          |