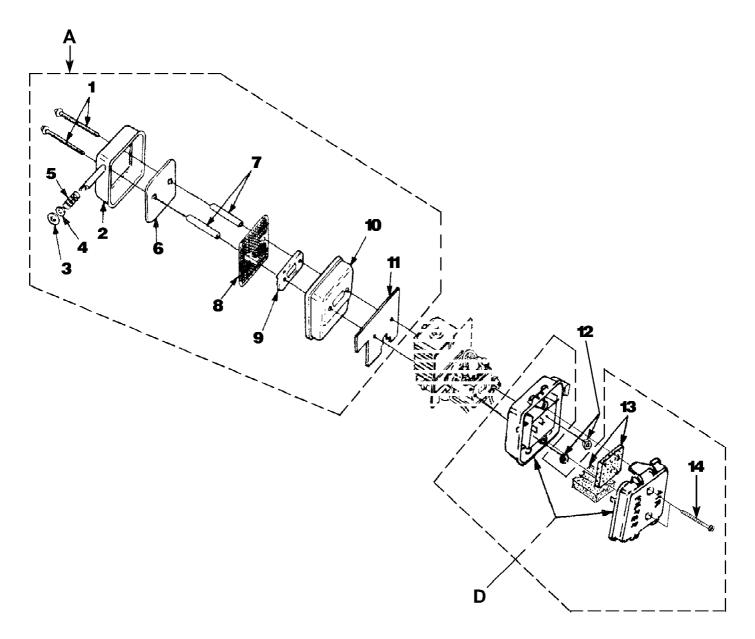

|
| 4     | UP03896     | 2   | S/P   | SCREW-Thread Form. (8-32 x 1") Torque<br>Specs 30-40 In/Lbs, 3.4-4.5 Nm. Required<br>Loctite 242 Blue |
| 5     | UP03009     | 1   |       | ROTOR & STARTER PAWLS                                                                                 |
| 6     | UP03906     | 1   | S/P   | WASHER-Flat                                                                                           |
| 7     | UP03854     | 1   | S/P   | SPACER-Fan                                                                                            |
| 8     | UP03874     | 1   | S     | KEY-Woodruff                                                                                          |

HB290 Blower UT-08037-B Muffler And Air Cleaner Page 7 of 14



HB290 Blower UT-08037-B Muffler And Air Cleaner Page 8 of 14

| Part Number | Qty                                                                                                                                                    | S/P/F                                                                                                                                  | Description