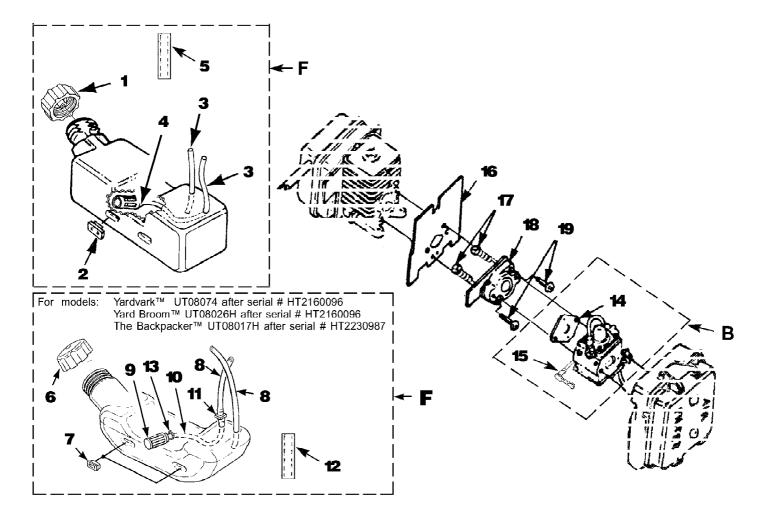

## HB290 Blower UT-08037-B Carburetor And Fuel Tank

Page 2 of 14

| Ref # | Part Number | Qty        | S/P/F      | Description                                   |
|-------|-------------|------------|------------|-----------------------------------------------|
| F     | UP00136     | <u>Gty</u> | S/P        | FUEL TANK KIT Includes items 1-5              |
| 1     | UP04111     | 1          | /P         | FUEL CAP (1 3/8" Opening)                     |
| 2     | UP03501     | 3          | S          | BUMPER-Rubber                                 |
| 3     | 7031032     | 2          | S          | TUBING-Rubber (8")                            |
| 4     | UP03871     | 1          | S/P        | FUEL FILTER                                   |
| 5     | 4283304     | 1          | 3/1        | INSULATION-Tubing                             |
| F     |             | 1          | S/P        | FUEL TANK KIT Includes items 6-13             |
|       | UP00136     |            |            |                                               |
| 6     | UP00106     | 1          | /P         | FUEL CAP (1 5/8" Opening)                     |
| 7     | UP03501     | 3          | S          | BUMPER-Rubber                                 |
| 8     | UP03825     | 2          | S/P        | TUBING-Rubber (8")                            |
| 9     | UP03871     | 1          | S/P        | FUEL FILTER                                   |
| 10    | UP03905     | 1          | /P         | TUBING-Rubber (8")                            |
| 11    | UP04310     | 1          | S          | Fitting, Inlet (small for 2.5mm ID fuel line) |
|       | UP03831     | 1          | S          | Fitting, Inlet (large for 3mm ID fuel line)   |
| 12    | UP04339     | 1          | S          | INSULATION-Tubing                             |
| 13    | UP03913     | 1          | S          | CLAMP                                         |
| В     | UP00651     | 1          | /P         | CARBURETOR KIT Includes items 14-15           |
| 14    | UP03915     | 1          | S          | GASKET-Carburetor Also included with Short    |
|       |             |            |            | block & Cylinder Kits.                        |
| 15    | 11002042    | 1          | /D         | LEVED Choko (Walhra WT410 WT460)              |
| 15    | UP03943     | 1<br>1     | /P         | LEVER-Choke (Walbro WT419, WT469)             |
| В     | UP04278     | 1          | /P         | LEVER-Choke (Zama, H39)                       |
| В     | UP00652     | ı          | /P         | CARBURETOR KIT (BP250's, Backpacker &         |
|       |             |            |            | BP30185); Includes items 14-15                |
| 14    | UP03916     | 1          | S          | (GASKET-Carburetor) Also included with        |
|       |             |            |            | Short block & Cylinder Kits.                  |
| 45    | LID02042    | 4          | /D         | LEVED Chake (Malhra WT440 WT460)              |
| 15    | UP03943     | 1          | /P         | LEVER-Choke (Walbro WT419,WT469)              |
| Б     | UP04278     | 1          | /P         | LEVER-Choke (Zama, H39)                       |
| В     | UP00653     | 1          | S/P        | CARBURETOR KIT (UT08026 E, F, G, H, J,        |
|       |             |            |            | UT08011 G, H, J); Includes items 14-15        |
| 14    | UP03915     | 1          | S          | GASKET-Carburetor Also included with Short    |
|       |             |            |            | block & Cylinder Kits.                        |
|       | LIDOOGAA    |            | <b>/</b> D | •                                             |
| 15    | UP03941     | 1          | /P         | LEVER-Choke                                   |
| 16    | UP04308     | 1          | S/P        | GASKET-Heat Dam Also included with Short      |
|       |             |            |            | block & Cylinder Kits.                        |
| 17    | UP04131     | 2          |            | SCREW-Thread Form. (10-24 x 1") Torque        |
| .,    | 01 01101    | _          |            | Specs 30-40 In/Lbs, 3.4-4.5 Nm.               |
|       |             |            | _          | ,                                             |
| 18    | UP04348     | 1          | S          | HEAT DAM                                      |
| 19    | UP04140     | 2          | S          | SCREW, SEMS (10-24 x 1.110) Torque            |
|       |             |            |            | Specs 40-50 In/Lbs, 4.5-5.6 Nm. Required      |
|       |             |            |            | Loctite 262 Red; Also included with Short     |
|       |             |            |            | block & Cylinder Kits.                        |