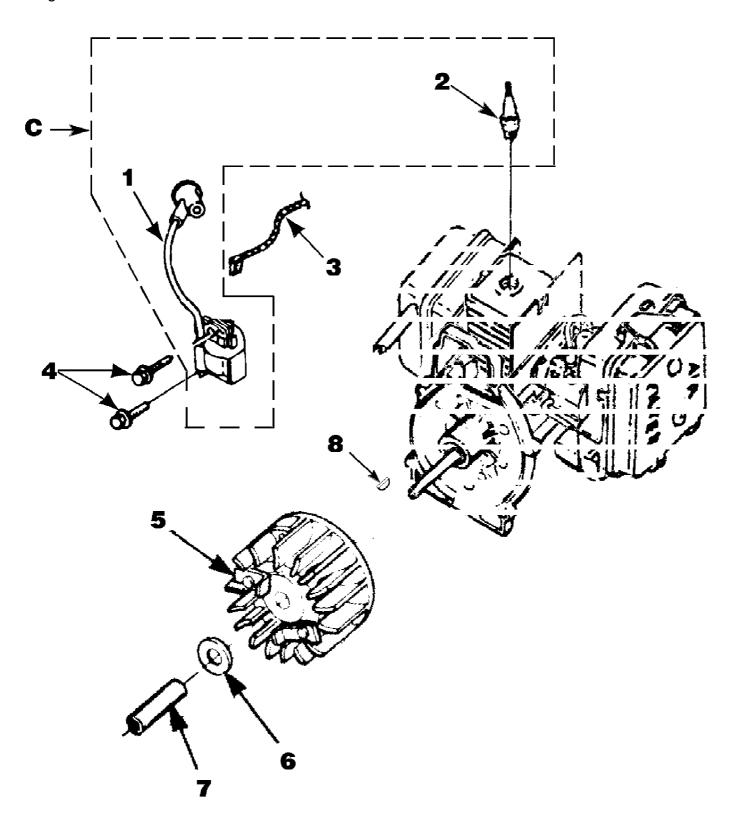

## www.mymowerparts.com

HB290 Blower UT-08037-B Ignition With Rotor

Page 5 of 14

HB290 Blower UT-08037-B Ignition With Rotor

Page 6 of 14

| Ref # | Part Number | Qty | S/P/F | Description                                                                                           |
|-------|-------------|-----|-------|-------------------------------------------------------------------------------------------------------|
| С     | UP03858     | 1   | /P    | IGNITION KIT w/Module Includes items 1-2                                                              |
| 1     | UP03868     | 1   | S/P   | TERMINAL-Hi-Tension                                                                                   |
| 2     | UP03883     | 1   | /P    | SPARK PLUG (RDJ-7Y) Torque Specs 120-180 In/Lbs, 13.6-20.3 Nm.                                        |
| 3     | A03924      | 1   | S     | LEAD-Electrical (BP250's, Backpacker & BP30185)                                                       |
| 4     | UP03896     | 2   | S/P   | SCREW-Thread Form. (8-32 x 1") Torque<br>Specs 30-40 In/Lbs, 3.4-4.5 Nm. Required<br>Loctite 242 Blue |
| 5     | UP03009     | 1   |       | ROTOR & STARTER PAWLS                                                                                 |
| 6     | UP03906     | 1   | S/P   | WASHER-Flat                                                                                           |
| 7     | UP03854     | 1   | S/P   | SPACER-Fan                                                                                            |
| 8     | UP03874     | 1   | S     | KEY-Woodruff                                                                                          |