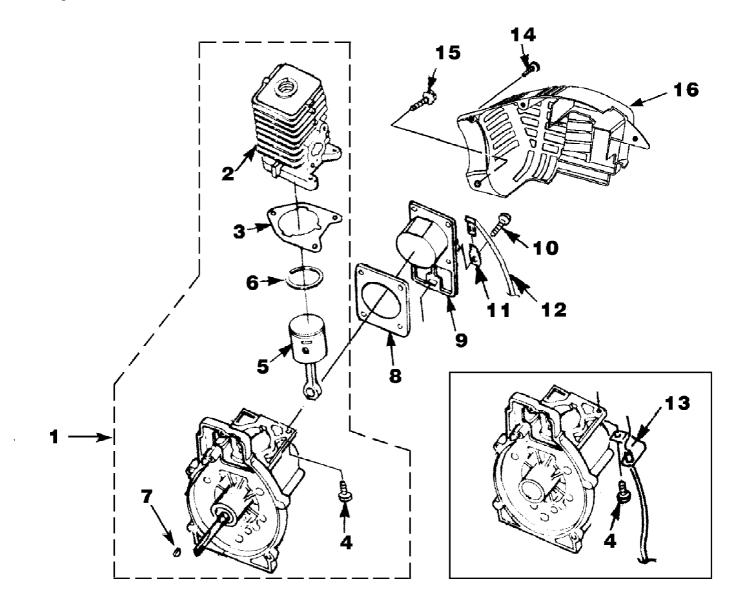

HB290 Blower UT-08037-B Engine Internal Page 3 of 14

HB290 Blower UT-08037-B Engine Internal Page 4 of 14

| Ref # | Part Number        | Qty    | S/P/F    | Description                                                                                                                                                                                                                                                                                                                                                                                                                                                                                                                                                                                                                                                                                                                                                                                                                                                                                                                                                                                                                                                                                                                                                                                                                                                                                                                                                                                                                                                                                                                                                                                                                                                                                                                                                                                                                                                                                                                                                                                                                                                                                                                    |
|-------|--------------------|--------|----------|--------------------------------------------------------------------------------------------------------------------------------------------------------------------------------------------------------------------------------------------------------------------------------------------------------------------------------------------------------------------------------------------------------------------------------------------------------------------------------------------------------------------------------------------------------------------------------------------------------------------------------------------------------------------------------------------------------------------------------------------------------------------------------------------------------------------------------------------------------------------------------------------------------------------------------------------------------------------------------------------------------------------------------------------------------------------------------------------------------------------------------------------------------------------------------------------------------------------------------------------------------------------------------------------------------------------------------------------------------------------------------------------------------------------------------------------------------------------------------------------------------------------------------------------------------------------------------------------------------------------------------------------------------------------------------------------------------------------------------------------------------------------------------------------------------------------------------------------------------------------------------------------------------------------------------------------------------------------------------------------------------------------------------------------------------------------------------------------------------------------------------|
| 1     | UP03121            | 1      | S/P      | SHORT BLOCK W/Rotor (30cc) Includes items 2-7                                                                                                                                                                                                                                                                                                                                                                                                                                                                                                                                                                                                                                                                                                                                                                                                                                                                                                                                                                                                                                                                                                                                                                                                                                                                                                                                                                                                                                                                                                                                                                                                                                                                                                                                                                                                                                                                                                                                                                                                                                                                                  |
| 2     | UP07146            | 1      | S/P      | 30 CC CYLINDER KIT Includes items 3-4                                                                                                                                                                                                                                                                                                                                                                                                                                                                                                                                                                                                                                                                                                                                                                                                                                                                                                                                                                                                                                                                                                                                                                                                                                                                                                                                                                                                                                                                                                                                                                                                                                                                                                                                                                                                                                                                                                                                                                                                                                                                                          |
| 3     | UP03857            | 1      | S/P      | GASKET-Cylinder Also Included with Short<br>Block & Cylinder Kits                                                                                                                                                                                                                                                                                                                                                                                                                                                                                                                                                                                                                                                                                                                                                                                                                                                                                                                                                                                                                                                                                                                                                                                                                                                                                                                                                                                                                                                                                                                                                                                                                                                                                                                                                                                                                                                                                                                                                                                                                                                              |
| 4     | UP04345            | 3      | S/P      | SCREW, SEMS (12-24 x 3/4) Torque Specs 55-65 In/Lbs, 6.2-7.3 Nm. Required Loctite 262 Red                                                                                                                                                                                                                                                                                                                                                                                                                                                                                                                                                                                                                                                                                                                                                                                                                                                                                                                                                                                                                                                                                                                                                                                                                                                                                                                                                                                                                                                                                                                                                                                                                                                                                                                                                                                                                                                                                                                                                                                                                                      |
| 5     | UP03366            | 1      | S        | 30 CC PISTON & ROD Includes item 6                                                                                                                                                                                                                                                                                                                                                                                                                                                                                                                                                                                                                                                                                                                                                                                                                                                                                                                                                                                                                                                                                                                                                                                                                                                                                                                                                                                                                                                                                                                                                                                                                                                                                                                                                                                                                                                                                                                                                                                                                                                                                             |
| 6     | UP03837            | 2      | S/F      | RING-Piston                                                                                                                                                                                                                                                                                                                                                                                                                                                                                                                                                                                                                                                                                                                                                                                                                                                                                                                                                                                                                                                                                                                                                                                                                                                                                                                                                                                                                                                                                                                                                                                                                                                                                                                                                                                                                                                                                                                                                                                                                                                                                                                    |
| 7     | UP03874            | 1      | S        | KEY-Woodruff                                                                                                                                                                                                                                                                                                                                                                                                                                                                                                                                                                                                                                                                                                                                                                                                                                                                                                                                                                                                                                                                                                                                                                                                                                                                                                                                                                                                                                                                                                                                                                                                                                                                                                                                                                                                                                                                                                                                                                                                                                                                                                                   |
| •     | UP03817            | 1      | S/P      | GASKET-Muffler (Not Shown)                                                                                                                                                                                                                                                                                                                                                                                                                                                                                                                                                                                                                                                                                                                                                                                                                                                                                                                                                                                                                                                                                                                                                                                                                                                                                                                                                                                                                                                                                                                                                                                                                                                                                                                                                                                                                                                                                                                                                                                                                                                                                                     |
| 1     | UP03123            | 1      | /P       | SHORT BLOCK W/Rotor (25cc) Includes items 2-7                                                                                                                                                                                                                                                                                                                                                                                                                                                                                                                                                                                                                                                                                                                                                                                                                                                                                                                                                                                                                                                                                                                                                                                                                                                                                                                                                                                                                                                                                                                                                                                                                                                                                                                                                                                                                                                                                                                                                                                                                                                                                  |
| 2     | UP04136            | 1      | S        | 25 CC CYLINDER KIT Includes items 3-4                                                                                                                                                                                                                                                                                                                                                                                                                                                                                                                                                                                                                                                                                                                                                                                                                                                                                                                                                                                                                                                                                                                                                                                                                                                                                                                                                                                                                                                                                                                                                                                                                                                                                                                                                                                                                                                                                                                                                                                                                                                                                          |
| 3     | UP03857            | 1      | S/P      | GASKET-Cylinder                                                                                                                                                                                                                                                                                                                                                                                                                                                                                                                                                                                                                                                                                                                                                                                                                                                                                                                                                                                                                                                                                                                                                                                                                                                                                                                                                                                                                                                                                                                                                                                                                                                                                                                                                                                                                                                                                                                                                                                                                                                                                                                |
| 4     | UP04345            | 3      | S/P      | SCREW, SEMS (12-24 x 3/4) Torque Specs 55-65 In/Lbs, 6.2-7.3 Nm. Required Loctite 262 Red                                                                                                                                                                                                                                                                                                                                                                                                                                                                                                                                                                                                                                                                                                                                                                                                                                                                                                                                                                                                                                                                                                                                                                                                                                                                                                                                                                                                                                                                                                                                                                                                                                                                                                                                                                                                                                                                                                                                                                                                                                      |
| 5     | UP00768            | 1      | S/P      | 25 CC PISTON & ROD INcludes item 6                                                                                                                                                                                                                                                                                                                                                                                                                                                                                                                                                                                                                                                                                                                                                                                                                                                                                                                                                                                                                                                                                                                                                                                                                                                                                                                                                                                                                                                                                                                                                                                                                                                                                                                                                                                                                                                                                                                                                                                                                                                                                             |
| 6     | UP03838            | 1      | S/P      | RING-Piston                                                                                                                                                                                                                                                                                                                                                                                                                                                                                                                                                                                                                                                                                                                                                                                                                                                                                                                                                                                                                                                                                                                                                                                                                                                                                                                                                                                                                                                                                                                                                                                                                                                                                                                                                                                                                                                                                                                                                                                                                                                                                                                    |
| 7     | UP03874            | 1      | S        | KEY-Woodruff                                                                                                                                                                                                                                                                                                                                                                                                                                                                                                                                                                                                                                                                                                                                                                                                                                                                                                                                                                                                                                                                                                                                                                                                                                                                                                                                                                                                                                                                                                                                                                                                                                                                                                                                                                                                                                                                                                                                                                                                                                                                                                                   |
| •     | UP03817            | 1      | S/P      | GASKET-Muffler (Not Shown)                                                                                                                                                                                                                                                                                                                                                                                                                                                                                                                                                                                                                                                                                                                                                                                                                                                                                                                                                                                                                                                                                                                                                                                                                                                                                                                                                                                                                                                                                                                                                                                                                                                                                                                                                                                                                                                                                                                                                                                                                                                                                                     |
| 8     | UP04335            | 1      | 5/F<br>S | GASKET-MidMer (Not Shown) GASKET-MidMer (Not |
| 9     | UP04336            | 1      | S        | CRANKCASE COVER-Stamped Steel                                                                                                                                                                                                                                                                                                                                                                                                                                                                                                                                                                                                                                                                                                                                                                                                                                                                                                                                                                                                                                                                                                                                                                                                                                                                                                                                                                                                                                                                                                                                                                                                                                                                                                                                                                                                                                                                                                                                                                                                                                                                                                  |
| 10    | UP04295            | 4      | S/P      | SCREW, SEMS (10-24 x .56) (Use with stamped steel c/case cover); Also Included with Short Block & Cylinder Kits                                                                                                                                                                                                                                                                                                                                                                                                                                                                                                                                                                                                                                                                                                                                                                                                                                                                                                                                                                                                                                                                                                                                                                                                                                                                                                                                                                                                                                                                                                                                                                                                                                                                                                                                                                                                                                                                                                                                                                                                                |
| 9     | UP03914            | 1      | S/P      | CRANKCASE COVER-Aluminum                                                                                                                                                                                                                                                                                                                                                                                                                                                                                                                                                                                                                                                                                                                                                                                                                                                                                                                                                                                                                                                                                                                                                                                                                                                                                                                                                                                                                                                                                                                                                                                                                                                                                                                                                                                                                                                                                                                                                                                                                                                                                                       |
| 10    | UP04277            | 4      | /P       | SCREW, SEMS (10-24 x .810) (Use with aluminum c/case cover); Also Included with Short Block & Cylinder Kits                                                                                                                                                                                                                                                                                                                                                                                                                                                                                                                                                                                                                                                                                                                                                                                                                                                                                                                                                                                                                                                                                                                                                                                                                                                                                                                                                                                                                                                                                                                                                                                                                                                                                                                                                                                                                                                                                                                                                                                                                    |
| 11    | UP03834            | 1      | S        | TAB-Male                                                                                                                                                                                                                                                                                                                                                                                                                                                                                                                                                                                                                                                                                                                                                                                                                                                                                                                                                                                                                                                                                                                                                                                                                                                                                                                                                                                                                                                                                                                                                                                                                                                                                                                                                                                                                                                                                                                                                                                                                                                                                                                       |
| 12    | UP04302            | 1      | S        | CABLE-Throttle w/Ignition Leads (BP250's, Backpacker & BP30185)                                                                                                                                                                                                                                                                                                                                                                                                                                                                                                                                                                                                                                                                                                                                                                                                                                                                                                                                                                                                                                                                                                                                                                                                                                                                                                                                                                                                                                                                                                                                                                                                                                                                                                                                                                                                                                                                                                                                                                                                                                                                |
| 13    | UP04296            | 1      | S        | CABLE BRACKET (BP250's, Backpacker & BP30185)                                                                                                                                                                                                                                                                                                                                                                                                                                                                                                                                                                                                                                                                                                                                                                                                                                                                                                                                                                                                                                                                                                                                                                                                                                                                                                                                                                                                                                                                                                                                                                                                                                                                                                                                                                                                                                                                                                                                                                                                                                                                                  |
| 14    | UP03893            | 3      | S        | SCREW-Thread Form. (#8 X 1/2") Torque Specs 8-12 In/Lbs, .9-1.4 Nm.                                                                                                                                                                                                                                                                                                                                                                                                                                                                                                                                                                                                                                                                                                                                                                                                                                                                                                                                                                                                                                                                                                                                                                                                                                                                                                                                                                                                                                                                                                                                                                                                                                                                                                                                                                                                                                                                                                                                                                                                                                                            |
| 15    | UP03900            | 6      | S/P      | SCREW-Thread Form. (#10 X 3/4") Torque Specs 20-30 In/Lbs, 2.3-3.4 Nm.                                                                                                                                                                                                                                                                                                                                                                                                                                                                                                                                                                                                                                                                                                                                                                                                                                                                                                                                                                                                                                                                                                                                                                                                                                                                                                                                                                                                                                                                                                                                                                                                                                                                                                                                                                                                                                                                                                                                                                                                                                                         |
| 16    | UP06522<br>UP06779 | 1<br>1 | S/P      | SHROUD<br>SHROUD-Flocked (HB180-VI, HB390-VI)                                                                                                                                                                                                                                                                                                                                                                                                                                                                                                                                                                                                                                                                                                                                                                                                                                                                                                                                                                                                                                                                                                                                                                                                                                                                                                                                                                                                                                                                                                                                                                                                                                                                                                                                                                                                                                                                                                                                                                                                                                                                                  |
|       |                    |        |          |                                                                                                                                                                                                                                                                                                                                                                                                                                                                                                                                                                                                                                                                                                                                                                                                                                                                                                                                                                                                                                                                                                                                                                                                                                                                                                                                                                                                                                                                                                                                                                                                                                                                                                                                                                                                                                                                                                                                                                                                                                                                                                                                |