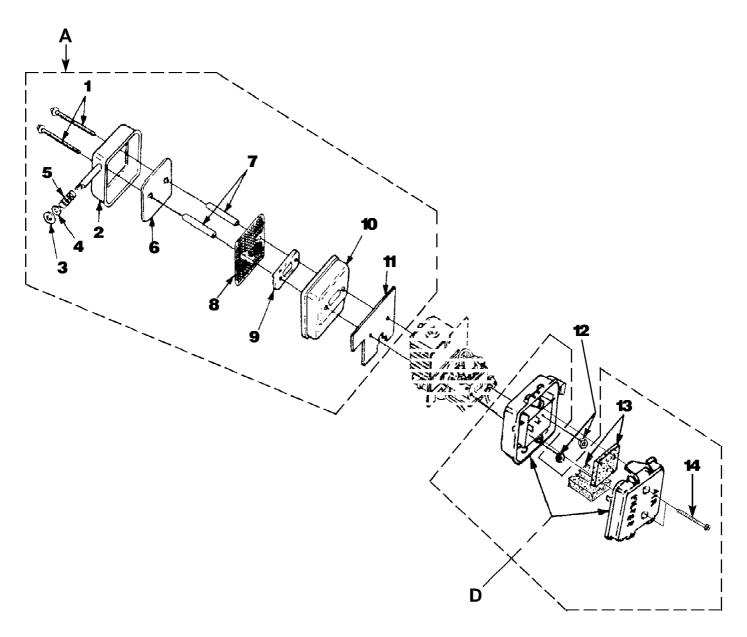

|
| 4     | UP03896     | 2   | S/P   | SCREW-Thread Form. (8-32 x 1") Torque<br>Specs 30-40 In/Lbs, 3.4-4.5 Nm. Required<br>Loctite 242 Blue |
| 5     | UP03009     | 1   |       | ROTOR & STARTER PAWLS                                                                                 |
| 6     | UP03906     | 1   | S/P   | WASHER-Flat                                                                                           |
| 7     | UP03854     | 1   | S/P   | SPACER-Fan                                                                                            |
| 8     | UP03874     | 1   | S     | KEY-Woodruff                                                                                          |

HB290 Blower UT-08037-A Muffler And Air Cleaner Page 7 of 14



HB290 Blower UT-08037-A Muffler And Air Cleaner Page 8 of 14

| Part Number | Qty                                                                                                                                                    | S/P/F                                                                                                                                  | Description