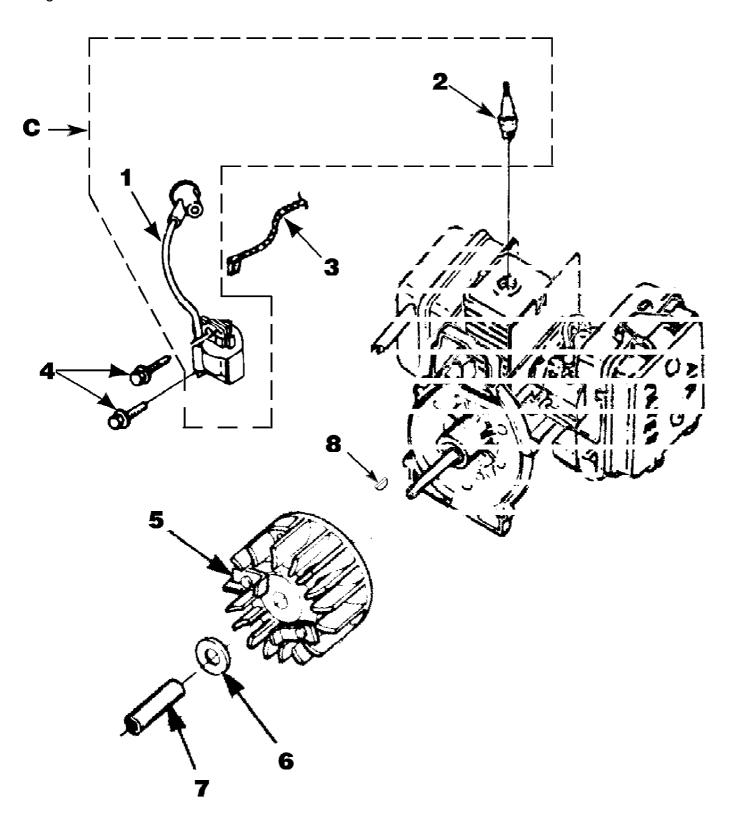

## www.mymowerparts.com

HB290 Blower UT-08037-A Ignition With Rotor

Page 5 of 14

HB290 Blower UT-08037-A Ignition With Rotor

Page 6 of 14

| Ref # | Part Number | Qty | S/P/F | Description                                                                                           |
|-------|-------------|-----|-------|-------------------------------------------------------------------------------------------------------|
| С     | UP03858     | 1   | /P    | IGNITION KIT w/Module Includes items 1-2                                                              |
| 1     | UP03868     | 1   | S/P   | TERMINAL-Hi-Tension                                                                                   |
| 2     | UP03883     | 1   | /P    | SPARK PLUG (RDJ-7Y) Torque Specs<br>120-180 In/Lbs, 13.6-20.3 Nm.                                     |
| 3     | A03924      | 1   | S     | LEAD-Electrical (BP250's, Backpacker & BP30185)                                                       |
| 4     | UP03896     | 2   | S/P   | SCREW-Thread Form. (8-32 x 1") Torque<br>Specs 30-40 In/Lbs, 3.4-4.5 Nm. Required<br>Loctite 242 Blue |
| 5     | UP03009     | 1   |       | ROTOR & STARTER PAWLS                                                                                 |
| 6     | UP03906     | 1   | S/P   | WASHER-Flat                                                                                           |
| 7     | UP03854     | 1   | S/P   | SPACER-Fan                                                                                            |
| 8     | UP03874     | 1   | S     | KEY-Woodruff                                                                                          |