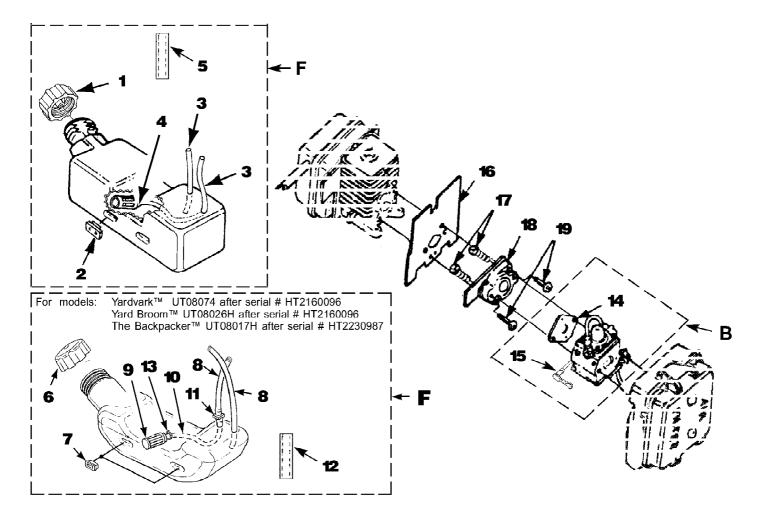

## HB290 Blower UT-08037-A Carburetor And Fuel Tank

Page 2 of 14

| Ref # | Part Number | Qty | S/P/F | Description                                   |
|-------|-------------|-----|-------|-----------------------------------------------|
| F     | UP00136     | 1   | S/P   | FUEL TANK KIT Includes items 1-5              |
| 1     | UP04111     | 1   | /P    | FUEL CAP (1 3/8" Opening)                     |
| 2     | UP03501     | 3   | S     | BUMPER-Rubber                                 |
| 3     | 7031032     | 2   | S     | TUBING-Rubber (8")                            |
| 4     | UP03871     | 1   | S/P   | FUEL FILTER `´                                |
| 5     | 4283304     | 1   |       | INSULATION-Tubing                             |
| F     | UP00136     | 1   | S/P   | FUEL TANK KIT Includes items 6-13             |
| 6     | UP00106     | 1   | /P    | FUEL CAP (1 5/8" Opening)                     |
| 7     | UP03501     | 3   | S     | BUMPER-Rubber                                 |
| 8     | UP03825     | 2   | S/P   | TUBING-Rubber (8")                            |
| 9     | UP03871     | 1   | S/P   | FUEL FILTER                                   |
| 10    | UP03905     | 1   | /P    | TUBING-Rubber (8")                            |
| 11    | UP04310     | 1   | S     | Fitting, Inlet (small for 2.5mm ID fuel line) |
|       | UP03831     | 1   | S     | Fitting, Inlet (large for 3mm ID fuel line)   |
| 12    | UP04339     | 1   | S     | INSULATION-Tubing                             |
| 13    | UP03913     | 1   | S     | CLAMP                                         |
| В     | UP00651     | 1   | /P    | CARBURETOR KIT Includes items 14-15           |
| 14    | UP03915     | 1   | S     | GASKET-Carburetor Also included with Short    |
| 1-7   | 01 000 10   | •   | O     | block & Cylinder Kits.                        |
|       |             |     |       | •                                             |
| 15    | UP03943     | 1   | /P    | LEVER-Choke (Walbro WT419, WT469)             |
|       | UP04278     | 1   | /P    | LEVER-Choke (Zama, H39)                       |
| В     | UP00652     | 1   | /P    | CARBURETOR KIT (BP250's, Backpacker &         |
|       |             |     |       | BP30185); Includes items 14-15                |
| 14    | UP03916     | 1   | S     | (GASKET-Carburetor) Also included with        |
| • •   | 0.00010     | •   | Ū     | Short block & Cylinder Kits.                  |
|       |             |     | /=    | •                                             |
| 15    | UP03943     | 1   | /P    | LEVER-Choke (Walbro WT419,WT469)              |
| _     | UP04278     | 1   | /P    | LEVER-Choke (Zama, H39)                       |
| В     | UP00653     | 1   | S/P   | CARBURETOR KIT (UT08026 E, F, G, H, J,        |
|       |             |     |       | UT08011 G, H, J); Includes items 14-15        |
| 14    | UP03915     | 1   | S     | GASKET-Carburetor Also included with Short    |
| • •   | 0. 000.0    | •   |       | block & Cylinder Kits.                        |
|       |             |     |       | •                                             |
| 15    | UP03941     | 1   | /P    | LEVER-Choke                                   |
| 16    | UP04308     | 1   | S/P   | GASKET-Heat Dam Also included with Short      |
|       |             |     |       | block & Cylinder Kits.                        |
| 17    | UP04131     | 2   |       | SCREW-Thread Form. (10-24 x 1") Torque        |
|       |             | _   |       | Specs 30-40 In/Lbs, 3.4-4.5 Nm.               |
| 4.0   | LID04040    |     | _     | •                                             |
| 18    | UP04348     | 1   | S     | HEAT DAM                                      |
| 19    | UP04140     | 2   | S     | SCREW, SEMS (10-24 x 1.110) Torque            |
|       |             |     |       | Specs 40-50 In/Lbs, 4.5-5.6 Nm. Required      |
|       |             |     |       | Loctite 262 Red; Also included with Short     |
|       |             |     |       | block & Cylinder Kits.                        |