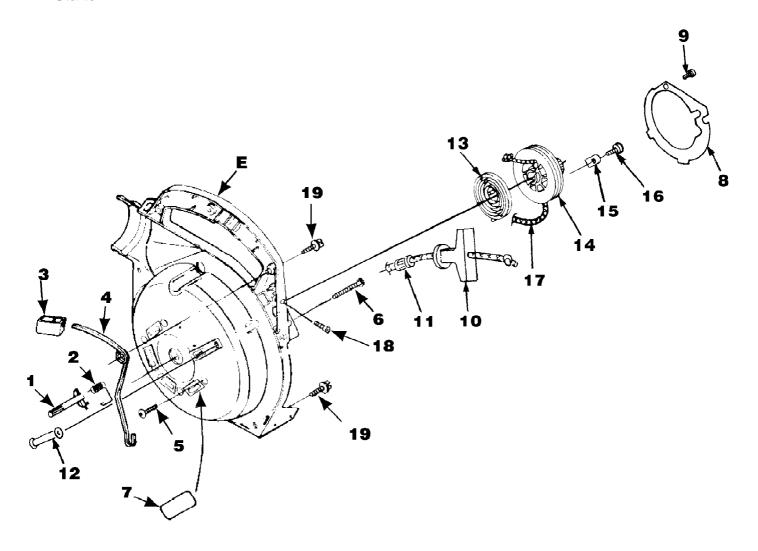

## www.mymowerparts.com

HB290 Blower UT-08037-A Ignition With Rotor

Page 5 of 14

HB290 Blower UT-08037-A Ignition With Rotor

Page 6 of 14

| Ref # | Part Number | Qty | S/P/F | Description                                                                                           |
|-------|-------------|-----|-------|-------------------------------------------------------------------------------------------------------|
| С     | UP03858     | 1   | /P    | IGNITION KIT w/Module Includes items 1-2                                                              |
| 1     | UP03868     | 1   | S/P   | TERMINAL-Hi-Tension                                                                                   |
| 2     | UP03883     | 1   | /P    | SPARK PLUG (RDJ-7Y) Torque Specs<br>120-180 In/Lbs, 13.6-20.3 Nm.                                     |
| 3     | A03924      | 1   | S     | LEAD-Electrical (BP250's, Backpacker & BP30185)                                                       |
| 4     | UP03896     | 2   | S/P   | SCREW-Thread Form. (8-32 x 1") Torque<br>Specs 30-40 In/Lbs, 3.4-4.5 Nm. Required<br>Loctite 242 Blue |
| 5     | UP03009     | 1   |       | ROTOR & STARTER PAWLS                                                                                 |
| 6     | UP03906     | 1   | S/P   | WASHER-Flat                                                                                           |
| 7     | UP03854     | 1   | S/P   | SPACER-Fan                                                                                            |
| 8     | UP03874     | 1   | S     | KEY-Woodruff                                                                                          |