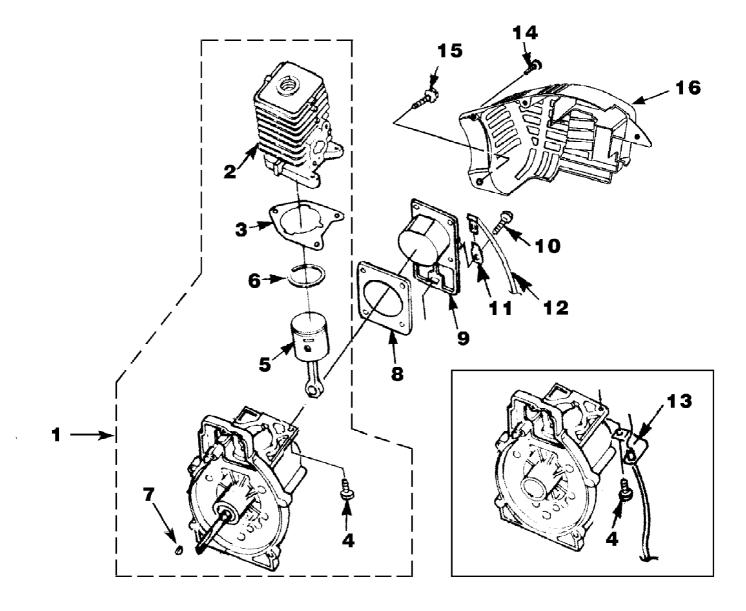

## HB290 Blower UT-08037-A Engine Internal

Page 4 of 14

| Ref # | Part Number        | Qty    | S/P/F    | Description                                                                                                                                                                                                                                                                                                                                                                                                                                                                                                                                                                                                                                                                                                                                                                                                                                                                                                                                                                                                                                                                                                                                                                                                                                                                                                                                                                                                                                                                                                                                                                                                                                                                                                                                                                                                                                                                                                                                                                                                                                                                                                                    |
|-------|--------------------|--------|----------|--------------------------------------------------------------------------------------------------------------------------------------------------------------------------------------------------------------------------------------------------------------------------------------------------------------------------------------------------------------------------------------------------------------------------------------------------------------------------------------------------------------------------------------------------------------------------------------------------------------------------------------------------------------------------------------------------------------------------------------------------------------------------------------------------------------------------------------------------------------------------------------------------------------------------------------------------------------------------------------------------------------------------------------------------------------------------------------------------------------------------------------------------------------------------------------------------------------------------------------------------------------------------------------------------------------------------------------------------------------------------------------------------------------------------------------------------------------------------------------------------------------------------------------------------------------------------------------------------------------------------------------------------------------------------------------------------------------------------------------------------------------------------------------------------------------------------------------------------------------------------------------------------------------------------------------------------------------------------------------------------------------------------------------------------------------------------------------------------------------------------------|
| 1     | UP03121            | 1      | S/P      | SHORT BLOCK W/Rotor (30cc) Includes items 2-7                                                                                                                                                                                                                                                                                                                                                                                                                                                                                                                                                                                                                                                                                                                                                                                                                                                                                                                                                                                                                                                                                                                                                                                                                                                                                                                                                                                                                                                                                                                                                                                                                                                                                                                                                                                                                                                                                                                                                                                                                                                                                  |
| 2     | UP07146            | 1      | S/P      | 30 CC CYLINDER KIT Includes items 3-4                                                                                                                                                                                                                                                                                                                                                                                                                                                                                                                                                                                                                                                                                                                                                                                                                                                                                                                                                                                                                                                                                                                                                                                                                                                                                                                                                                                                                                                                                                                                                                                                                                                                                                                                                                                                                                                                                                                                                                                                                                                                                          |
| 3     | UP03857            | 1      | S/P      | GASKET-Cylinder Also Included with Short<br>Block & Cylinder Kits                                                                                                                                                                                                                                                                                                                                                                                                                                                                                                                                                                                                                                                                                                                                                                                                                                                                                                                                                                                                                                                                                                                                                                                                                                                                                                                                                                                                                                                                                                                                                                                                                                                                                                                                                                                                                                                                                                                                                                                                                                                              |
| 4     | UP04345            | 3      | S/P      | SCREW, SEMS (12-24 x 3/4) Torque Specs 55-65 In/Lbs, 6.2-7.3 Nm. Required Loctite 262 Red                                                                                                                                                                                                                                                                                                                                                                                                                                                                                                                                                                                                                                                                                                                                                                                                                                                                                                                                                                                                                                                                                                                                                                                                                                                                                                                                                                                                                                                                                                                                                                                                                                                                                                                                                                                                                                                                                                                                                                                                                                      |
| 5     | UP03366            | 1      | S        | 30 CC PISTON & ROD Includes item 6                                                                                                                                                                                                                                                                                                                                                                                                                                                                                                                                                                                                                                                                                                                                                                                                                                                                                                                                                                                                                                                                                                                                                                                                                                                                                                                                                                                                                                                                                                                                                                                                                                                                                                                                                                                                                                                                                                                                                                                                                                                                                             |
| 6     | UP03837            | 2      | S/F      | RING-Piston                                                                                                                                                                                                                                                                                                                                                                                                                                                                                                                                                                                                                                                                                                                                                                                                                                                                                                                                                                                                                                                                                                                                                                                                                                                                                                                                                                                                                                                                                                                                                                                                                                                                                                                                                                                                                                                                                                                                                                                                                                                                                                                    |
| 7     | UP03874            | 1      | S        | KEY-Woodruff                                                                                                                                                                                                                                                                                                                                                                                                                                                                                                                                                                                                                                                                                                                                                                                                                                                                                                                                                                                                                                                                                                                                                                                                                                                                                                                                                                                                                                                                                                                                                                                                                                                                                                                                                                                                                                                                                                                                                                                                                                                                                                                   |
| •     | UP03817            | 1      | S/P      | GASKET-Muffler (Not Shown)                                                                                                                                                                                                                                                                                                                                                                                                                                                                                                                                                                                                                                                                                                                                                                                                                                                                                                                                                                                                                                                                                                                                                                                                                                                                                                                                                                                                                                                                                                                                                                                                                                                                                                                                                                                                                                                                                                                                                                                                                                                                                                     |
| 1     | UP03123            | 1      | /P       | SHORT BLOCK W/Rotor (25cc) Includes items 2-7                                                                                                                                                                                                                                                                                                                                                                                                                                                                                                                                                                                                                                                                                                                                                                                                                                                                                                                                                                                                                                                                                                                                                                                                                                                                                                                                                                                                                                                                                                                                                                                                                                                                                                                                                                                                                                                                                                                                                                                                                                                                                  |
| 2     | UP04136            | 1      | S        | 25 CC CYLINDER KIT Includes items 3-4                                                                                                                                                                                                                                                                                                                                                                                                                                                                                                                                                                                                                                                                                                                                                                                                                                                                                                                                                                                                                                                                                                                                                                                                                                                                                                                                                                                                                                                                                                                                                                                                                                                                                                                                                                                                                                                                                                                                                                                                                                                                                          |
| 3     | UP03857            | 1      | S/P      | GASKET-Cylinder                                                                                                                                                                                                                                                                                                                                                                                                                                                                                                                                                                                                                                                                                                                                                                                                                                                                                                                                                                                                                                                                                                                                                                                                                                                                                                                                                                                                                                                                                                                                                                                                                                                                                                                                                                                                                                                                                                                                                                                                                                                                                                                |
| 4     | UP04345            | 3      | S/P      | SCREW, SEMS (12-24 x 3/4) Torque Specs 55-65 In/Lbs, 6.2-7.3 Nm. Required Loctite 262 Red                                                                                                                                                                                                                                                                                                                                                                                                                                                                                                                                                                                                                                                                                                                                                                                                                                                                                                                                                                                                                                                                                                                                                                                                                                                                                                                                                                                                                                                                                                                                                                                                                                                                                                                                                                                                                                                                                                                                                                                                                                      |
| 5     | UP00768            | 1      | S/P      | 25 CC PISTON & ROD INcludes item 6                                                                                                                                                                                                                                                                                                                                                                                                                                                                                                                                                                                                                                                                                                                                                                                                                                                                                                                                                                                                                                                                                                                                                                                                                                                                                                                                                                                                                                                                                                                                                                                                                                                                                                                                                                                                                                                                                                                                                                                                                                                                                             |
| 6     | UP03838            | 1      | S/P      | RING-Piston                                                                                                                                                                                                                                                                                                                                                                                                                                                                                                                                                                                                                                                                                                                                                                                                                                                                                                                                                                                                                                                                                                                                                                                                                                                                                                                                                                                                                                                                                                                                                                                                                                                                                                                                                                                                                                                                                                                                                                                                                                                                                                                    |
| 7     | UP03874            | 1      | S        | KEY-Woodruff                                                                                                                                                                                                                                                                                                                                                                                                                                                                                                                                                                                                                                                                                                                                                                                                                                                                                                                                                                                                                                                                                                                                                                                                                                                                                                                                                                                                                                                                                                                                                                                                                                                                                                                                                                                                                                                                                                                                                                                                                                                                                                                   |
| •     | UP03817            | 1      | S/P      | GASKET-Muffler (Not Shown)                                                                                                                                                                                                                                                                                                                                                                                                                                                                                                                                                                                                                                                                                                                                                                                                                                                                                                                                                                                                                                                                                                                                                                                                                                                                                                                                                                                                                                                                                                                                                                                                                                                                                                                                                                                                                                                                                                                                                                                                                                                                                                     |
| 8     | UP04335            | 1      | 5/F<br>S | GASKET-MidMer (Not Shown) GASKET-MidMer (Not |
| 9     | UP04336            | 1      | S        | CRANKCASE COVER-Stamped Steel                                                                                                                                                                                                                                                                                                                                                                                                                                                                                                                                                                                                                                                                                                                                                                                                                                                                                                                                                                                                                                                                                                                                                                                                                                                                                                                                                                                                                                                                                                                                                                                                                                                                                                                                                                                                                                                                                                                                                                                                                                                                                                  |
| 10    | UP04295            | 4      | S/P      | SCREW, SEMS (10-24 x .56) (Use with stamped steel c/case cover); Also Included with Short Block & Cylinder Kits                                                                                                                                                                                                                                                                                                                                                                                                                                                                                                                                                                                                                                                                                                                                                                                                                                                                                                                                                                                                                                                                                                                                                                                                                                                                                                                                                                                                                                                                                                                                                                                                                                                                                                                                                                                                                                                                                                                                                                                                                |
| 9     | UP03914            | 1      | S/P      | CRANKCASE COVER-Aluminum                                                                                                                                                                                                                                                                                                                                                                                                                                                                                                                                                                                                                                                                                                                                                                                                                                                                                                                                                                                                                                                                                                                                                                                                                                                                                                                                                                                                                                                                                                                                                                                                                                                                                                                                                                                                                                                                                                                                                                                                                                                                                                       |
| 10    | UP04277            | 4      | /P       | SCREW, SEMS (10-24 x .810) (Use with aluminum c/case cover); Also Included with Short Block & Cylinder Kits                                                                                                                                                                                                                                                                                                                                                                                                                                                                                                                                                                                                                                                                                                                                                                                                                                                                                                                                                                                                                                                                                                                                                                                                                                                                                                                                                                                                                                                                                                                                                                                                                                                                                                                                                                                                                                                                                                                                                                                                                    |
| 11    | UP03834            | 1      | S        | TAB-Male                                                                                                                                                                                                                                                                                                                                                                                                                                                                                                                                                                                                                                                                                                                                                                                                                                                                                                                                                                                                                                                                                                                                                                                                                                                                                                                                                                                                                                                                                                                                                                                                                                                                                                                                                                                                                                                                                                                                                                                                                                                                                                                       |
| 12    | UP04302            | 1      | S        | CABLE-Throttle w/Ignition Leads (BP250's, Backpacker & BP30185)                                                                                                                                                                                                                                                                                                                                                                                                                                                                                                                                                                                                                                                                                                                                                                                                                                                                                                                                                                                                                                                                                                                                                                                                                                                                                                                                                                                                                                                                                                                                                                                                                                                                                                                                                                                                                                                                                                                                                                                                                                                                |
| 13    | UP04296            | 1      | S        | CABLE BRACKET (BP250's, Backpacker & BP30185)                                                                                                                                                                                                                                                                                                                                                                                                                                                                                                                                                                                                                                                                                                                                                                                                                                                                                                                                                                                                                                                                                                                                                                                                                                                                                                                                                                                                                                                                                                                                                                                                                                                                                                                                                                                                                                                                                                                                                                                                                                                                                  |
| 14    | UP03893            | 3      | S        | SCREW-Thread Form. (#8 X 1/2") Torque Specs 8-12 In/Lbs, .9-1.4 Nm.                                                                                                                                                                                                                                                                                                                                                                                                                                                                                                                                                                                                                                                                                                                                                                                                                                                                                                                                                                                                                                                                                                                                                                                                                                                                                                                                                                                                                                                                                                                                                                                                                                                                                                                                                                                                                                                                                                                                                                                                                                                            |
| 15    | UP03900            | 6      | S/P      | SCREW-Thread Form. (#10 X 3/4") Torque Specs 20-30 In/Lbs, 2.3-3.4 Nm.                                                                                                                                                                                                                                                                                                                                                                                                                                                                                                                                                                                                                                                                                                                                                                                                                                                                                                                                                                                                                                                                                                                                                                                                                                                                                                                                                                                                                                                                                                                                                                                                                                                                                                                                                                                                                                                                                                                                                                                                                                                         |
| 16    | UP06522<br>UP06779 | 1<br>1 | S/P      | SHROUD<br>SHROUD-Flocked (HB180-VI, HB390-VI)                                                                                                                                                                                                                                                                                                                                                                                                                                                                                                                                                                                                                                                                                                                                                                                                                                                                                                                                                                                                                                                                                                                                                                                                                                                                                                                                                                                                                                                                                                                                                                                                                                                                                                                                                                                                                                                                                                                                                                                                                                                                                  |
|       |                    |        |          |                                                                                                                                                                                                                                                                                                                                                                                                                                                                                                                                                                                                                                                                                                                                                                                                                                                                                                                                                                                                                                                                                                                                                                                                                                                                                                                                                                                                                                                                                                                                                                                                                                                                                                                                                                                                                                                                                                                                                                                                                                                                                                                                |