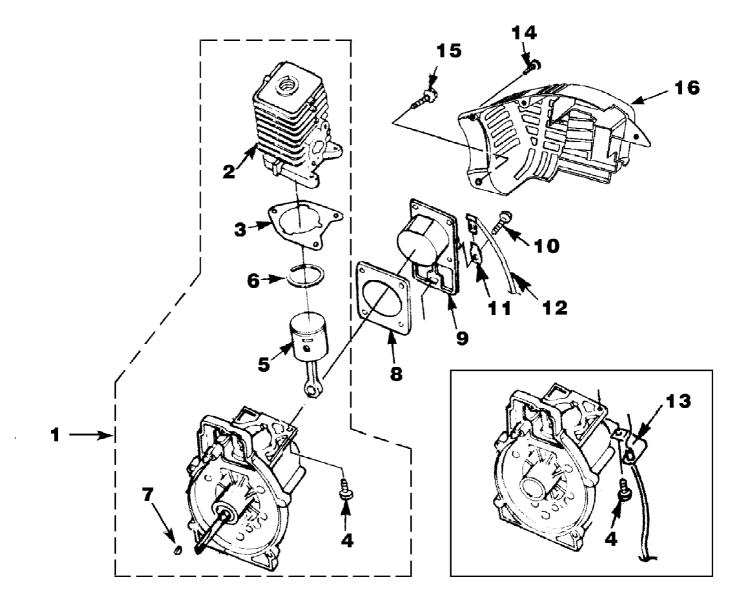

## HB25155 Blower UT-08068-R Engine Internal

Page 4 of 14

| Ref # | Part Number        | Qty    | S/P/F    | Description                                                                                                                                                                                                                                                                                                                                                                                                                                                                                                                                                                                                                                                                                                                                                                                                                                                                                                                                                                                                                                                                                                                                                                                                                                                                                                                                                                                                                                                                                                                                                                                                                                                                                                                                                                                                                                                                                                                                                                                                                                                                                                                    |
|-------|--------------------|--------|----------|--------------------------------------------------------------------------------------------------------------------------------------------------------------------------------------------------------------------------------------------------------------------------------------------------------------------------------------------------------------------------------------------------------------------------------------------------------------------------------------------------------------------------------------------------------------------------------------------------------------------------------------------------------------------------------------------------------------------------------------------------------------------------------------------------------------------------------------------------------------------------------------------------------------------------------------------------------------------------------------------------------------------------------------------------------------------------------------------------------------------------------------------------------------------------------------------------------------------------------------------------------------------------------------------------------------------------------------------------------------------------------------------------------------------------------------------------------------------------------------------------------------------------------------------------------------------------------------------------------------------------------------------------------------------------------------------------------------------------------------------------------------------------------------------------------------------------------------------------------------------------------------------------------------------------------------------------------------------------------------------------------------------------------------------------------------------------------------------------------------------------------|
| 1     | UP03121            | 1      | S/P      | SHORT BLOCK W/Rotor (30cc) Includes items 2-7                                                                                                                                                                                                                                                                                                                                                                                                                                                                                                                                                                                                                                                                                                                                                                                                                                                                                                                                                                                                                                                                                                                                                                                                                                                                                                                                                                                                                                                                                                                                                                                                                                                                                                                                                                                                                                                                                                                                                                                                                                                                                  |
| 2     | UP07146            | 1      | S/P      | 30 CC CYLINDER KIT Includes items 3-4                                                                                                                                                                                                                                                                                                                                                                                                                                                                                                                                                                                                                                                                                                                                                                                                                                                                                                                                                                                                                                                                                                                                                                                                                                                                                                                                                                                                                                                                                                                                                                                                                                                                                                                                                                                                                                                                                                                                                                                                                                                                                          |
| 3     | UP03857            | 1      | S/P      | GASKET-Cylinder Also Included with Short<br>Block & Cylinder Kits                                                                                                                                                                                                                                                                                                                                                                                                                                                                                                                                                                                                                                                                                                                                                                                                                                                                                                                                                                                                                                                                                                                                                                                                                                                                                                                                                                                                                                                                                                                                                                                                                                                                                                                                                                                                                                                                                                                                                                                                                                                              |
| 4     | UP04345            | 3      | S/P      | SCREW, SEMS (12-24 x 3/4) Torque Specs 55-65 In/Lbs, 6.2-7.3 Nm. Required Loctite 262 Red                                                                                                                                                                                                                                                                                                                                                                                                                                                                                                                                                                                                                                                                                                                                                                                                                                                                                                                                                                                                                                                                                                                                                                                                                                                                                                                                                                                                                                                                                                                                                                                                                                                                                                                                                                                                                                                                                                                                                                                                                                      |
| 5     | UP03366            | 1      | S        | 30 CC PISTON & ROD Includes item 6                                                                                                                                                                                                                                                                                                                                                                                                                                                                                                                                                                                                                                                                                                                                                                                                                                                                                                                                                                                                                                                                                                                                                                                                                                                                                                                                                                                                                                                                                                                                                                                                                                                                                                                                                                                                                                                                                                                                                                                                                                                                                             |
| 6     | UP03837            | 2      | S/F      | RING-Piston                                                                                                                                                                                                                                                                                                                                                                                                                                                                                                                                                                                                                                                                                                                                                                                                                                                                                                                                                                                                                                                                                                                                                                                                                                                                                                                                                                                                                                                                                                                                                                                                                                                                                                                                                                                                                                                                                                                                                                                                                                                                                                                    |
| 7     | UP03874            | 1      | S        | KEY-Woodruff                                                                                                                                                                                                                                                                                                                                                                                                                                                                                                                                                                                                                                                                                                                                                                                                                                                                                                                                                                                                                                                                                                                                                                                                                                                                                                                                                                                                                                                                                                                                                                                                                                                                                                                                                                                                                                                                                                                                                                                                                                                                                                                   |
| •     | UP03817            | 1      | S/P      | GASKET-Muffler (Not Shown)                                                                                                                                                                                                                                                                                                                                                                                                                                                                                                                                                                                                                                                                                                                                                                                                                                                                                                                                                                                                                                                                                                                                                                                                                                                                                                                                                                                                                                                                                                                                                                                                                                                                                                                                                                                                                                                                                                                                                                                                                                                                                                     |
| 1     | UP03123            | 1      | /P       | SHORT BLOCK W/Rotor (25cc) Includes items 2-7                                                                                                                                                                                                                                                                                                                                                                                                                                                                                                                                                                                                                                                                                                                                                                                                                                                                                                                                                                                                                                                                                                                                                                                                                                                                                                                                                                                                                                                                                                                                                                                                                                                                                                                                                                                                                                                                                                                                                                                                                                                                                  |
| 2     | UP04136            | 1      | S        | 25 CC CYLINDER KIT Includes items 3-4                                                                                                                                                                                                                                                                                                                                                                                                                                                                                                                                                                                                                                                                                                                                                                                                                                                                                                                                                                                                                                                                                                                                                                                                                                                                                                                                                                                                                                                                                                                                                                                                                                                                                                                                                                                                                                                                                                                                                                                                                                                                                          |
| 3     | UP03857            | 1      | S/P      | GASKET-Cylinder                                                                                                                                                                                                                                                                                                                                                                                                                                                                                                                                                                                                                                                                                                                                                                                                                                                                                                                                                                                                                                                                                                                                                                                                                                                                                                                                                                                                                                                                                                                                                                                                                                                                                                                                                                                                                                                                                                                                                                                                                                                                                                                |
| 4     | UP04345            | 3      | S/P      | SCREW, SEMS (12-24 x 3/4) Torque Specs 55-65 In/Lbs, 6.2-7.3 Nm. Required Loctite 262 Red                                                                                                                                                                                                                                                                                                                                                                                                                                                                                                                                                                                                                                                                                                                                                                                                                                                                                                                                                                                                                                                                                                                                                                                                                                                                                                                                                                                                                                                                                                                                                                                                                                                                                                                                                                                                                                                                                                                                                                                                                                      |
| 5     | UP00768            | 1      | S/P      | 25 CC PISTON & ROD INcludes item 6                                                                                                                                                                                                                                                                                                                                                                                                                                                                                                                                                                                                                                                                                                                                                                                                                                                                                                                                                                                                                                                                                                                                                                                                                                                                                                                                                                                                                                                                                                                                                                                                                                                                                                                                                                                                                                                                                                                                                                                                                                                                                             |
| 6     | UP03838            | 1      | S/P      | RING-Piston                                                                                                                                                                                                                                                                                                                                                                                                                                                                                                                                                                                                                                                                                                                                                                                                                                                                                                                                                                                                                                                                                                                                                                                                                                                                                                                                                                                                                                                                                                                                                                                                                                                                                                                                                                                                                                                                                                                                                                                                                                                                                                                    |
| 7     | UP03874            | 1      | S        | KEY-Woodruff                                                                                                                                                                                                                                                                                                                                                                                                                                                                                                                                                                                                                                                                                                                                                                                                                                                                                                                                                                                                                                                                                                                                                                                                                                                                                                                                                                                                                                                                                                                                                                                                                                                                                                                                                                                                                                                                                                                                                                                                                                                                                                                   |
| •     | UP03817            | 1      | S/P      | GASKET-Muffler (Not Shown)                                                                                                                                                                                                                                                                                                                                                                                                                                                                                                                                                                                                                                                                                                                                                                                                                                                                                                                                                                                                                                                                                                                                                                                                                                                                                                                                                                                                                                                                                                                                                                                                                                                                                                                                                                                                                                                                                                                                                                                                                                                                                                     |
| 8     | UP04335            | 1      | 5/F<br>S | GASKET-MidMer (Not Shown) GASKET-MidMer (Not |
| 9     | UP04336            | 1      | S        | CRANKCASE COVER-Stamped Steel                                                                                                                                                                                                                                                                                                                                                                                                                                                                                                                                                                                                                                                                                                                                                                                                                                                                                                                                                                                                                                                                                                                                                                                                                                                                                                                                                                                                                                                                                                                                                                                                                                                                                                                                                                                                                                                                                                                                                                                                                                                                                                  |
| 10    | UP04295            | 4      | S/P      | SCREW, SEMS (10-24 x .56) (Use with stamped steel c/case cover); Also Included with Short Block & Cylinder Kits                                                                                                                                                                                                                                                                                                                                                                                                                                                                                                                                                                                                                                                                                                                                                                                                                                                                                                                                                                                                                                                                                                                                                                                                                                                                                                                                                                                                                                                                                                                                                                                                                                                                                                                                                                                                                                                                                                                                                                                                                |
| 9     | UP03914            | 1      | S/P      | CRANKCASE COVER-Aluminum                                                                                                                                                                                                                                                                                                                                                                                                                                                                                                                                                                                                                                                                                                                                                                                                                                                                                                                                                                                                                                                                                                                                                                                                                                                                                                                                                                                                                                                                                                                                                                                                                                                                                                                                                                                                                                                                                                                                                                                                                                                                                                       |
| 10    | UP04277            | 4      | /P       | SCREW, SEMS (10-24 x .810) (Use with aluminum c/case cover); Also Included with Short Block & Cylinder Kits                                                                                                                                                                                                                                                                                                                                                                                                                                                                                                                                                                                                                                                                                                                                                                                                                                                                                                                                                                                                                                                                                                                                                                                                                                                                                                                                                                                                                                                                                                                                                                                                                                                                                                                                                                                                                                                                                                                                                                                                                    |
| 11    | UP03834            | 1      | S        | TAB-Male                                                                                                                                                                                                                                                                                                                                                                                                                                                                                                                                                                                                                                                                                                                                                                                                                                                                                                                                                                                                                                                                                                                                                                                                                                                                                                                                                                                                                                                                                                                                                                                                                                                                                                                                                                                                                                                                                                                                                                                                                                                                                                                       |
| 12    | UP04302            | 1      | S        | CABLE-Throttle w/Ignition Leads (BP250's, Backpacker & BP30185)                                                                                                                                                                                                                                                                                                                                                                                                                                                                                                                                                                                                                                                                                                                                                                                                                                                                                                                                                                                                                                                                                                                                                                                                                                                                                                                                                                                                                                                                                                                                                                                                                                                                                                                                                                                                                                                                                                                                                                                                                                                                |
| 13    | UP04296            | 1      | S        | CABLE BRACKET (BP250's, Backpacker & BP30185)                                                                                                                                                                                                                                                                                                                                                                                                                                                                                                                                                                                                                                                                                                                                                                                                                                                                                                                                                                                                                                                                                                                                                                                                                                                                                                                                                                                                                                                                                                                                                                                                                                                                                                                                                                                                                                                                                                                                                                                                                                                                                  |
| 14    | UP03893            | 3      | S        | SCREW-Thread Form. (#8 X 1/2") Torque Specs 8-12 In/Lbs, .9-1.4 Nm.                                                                                                                                                                                                                                                                                                                                                                                                                                                                                                                                                                                                                                                                                                                                                                                                                                                                                                                                                                                                                                                                                                                                                                                                                                                                                                                                                                                                                                                                                                                                                                                                                                                                                                                                                                                                                                                                                                                                                                                                                                                            |
| 15    | UP03900            | 6      | S/P      | SCREW-Thread Form. (#10 X 3/4") Torque Specs 20-30 In/Lbs, 2.3-3.4 Nm.                                                                                                                                                                                                                                                                                                                                                                                                                                                                                                                                                                                                                                                                                                                                                                                                                                                                                                                                                                                                                                                                                                                                                                                                                                                                                                                                                                                                                                                                                                                                                                                                                                                                                                                                                                                                                                                                                                                                                                                                                                                         |
| 16    | UP06522<br>UP06779 | 1<br>1 | S/P      | SHROUD<br>SHROUD-Flocked (HB180-VI, HB390-VI)                                                                                                                                                                                                                                                                                                                                                                                                                                                                                                                                                                                                                                                                                                                                                                                                                                                                                                                                                                                                                                                                                                                                                                                                                                                                                                                                                                                                                                                                                                                                                                                                                                                                                                                                                                                                                                                                                                                                                                                                                                                                                  |
|       |                    |        |          |                                                                                                                                                                                                                                                                                                                                                                                                                                                                                                                                                                                                                                                                                                                                                                                                                                                                                                                                                                                                                                                                                                                                                                                                                                                                                                                                                                                                                                                                                                                                                                                                                                                                                                                                                                                                                                                                                                                                                                                                                                                                                                                                |