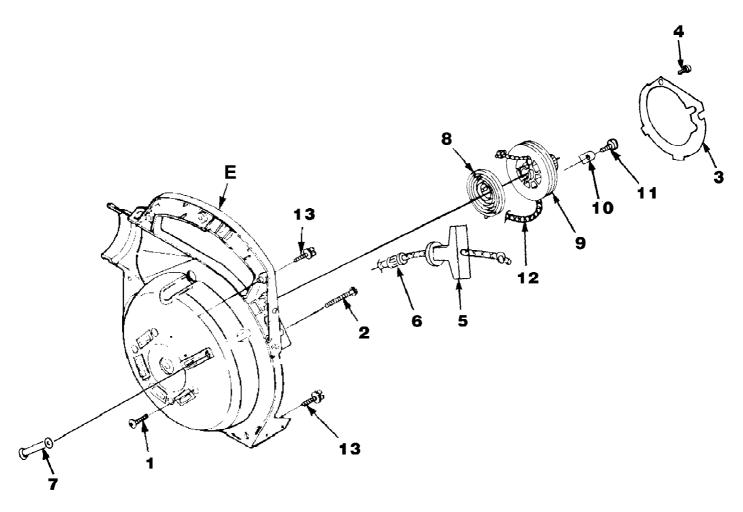

## www.mymowerparts.com

HB25155 Blower UT-08068-R Ignition With Rotor

Page 5 of 14

HB25155 Blower UT-08068-R Ignition With Rotor

Page 6 of 14

| Ref # | Part Number | Qty | S/P/F | Description                                                                                           |
|-------|-------------|-----|-------|-------------------------------------------------------------------------------------------------------|
| С     | UP03858     | 1   | /P    | IGNITION KIT w/Module Includes items 1-2                                                              |
| 1     | UP03868     | 1   | S/P   | TERMINAL-Hi-Tension                                                                                   |
| 2     | UP03883     | 1   | /P    | SPARK PLUG (RDJ-7Y) Torque Specs 120-180 In/Lbs, 13.6-20.3 Nm.                                        |
| 3     | A03924      | 1   | S     | LEAD-Electrical (BP250's, Backpacker & BP30185)                                                       |
| 4     | UP03896     | 2   | S/P   | SCREW-Thread Form. (8-32 x 1") Torque<br>Specs 30-40 In/Lbs, 3.4-4.5 Nm. Required<br>Loctite 242 Blue |
| 5     | UP03009     | 1   |       | ROTOR & STARTER PAWLS                                                                                 |
| 6     | UP03906     | 1   | S/P   | WASHER-Flat                                                                                           |
| 7     | UP03854     | 1   | S/P   | SPACER-Fan                                                                                            |
| 8     | UP03874     | 1   | S     | KEY-Woodruff                                                                                          |