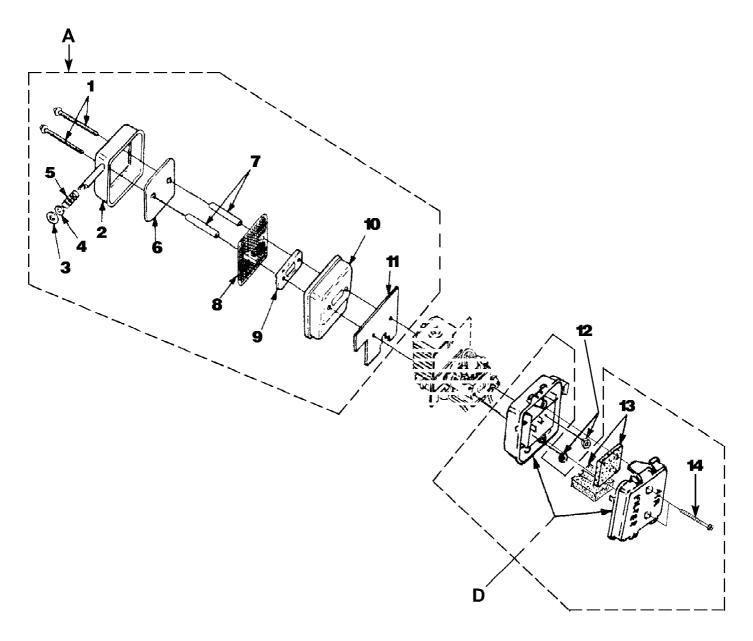

## HB25155 Blower UT-08068-R Muffler And Air Cleaner

Page 8 of 14

| Ref # | Part Number | Qty | S/P/F | Description                             |
|-------|-------------|-----|-------|-----------------------------------------|
| Α     | UP04486     | 1   | S/P   | MUFFLER-Complete Includes items 1-11    |
| 1     | UP03902     | 2   | S     | SCREW-Sems Hex Hd. (10-24 x 2 1/2")     |
|       |             |     |       | Torque Specs 40-50 In/Lbs, 4.5-5.6 Nm.  |
| 2     | UP03810     | 1   | S     | MUFFLER COVER                           |
| 3     | UP03813     | 1   | S     | WASHER-Insulating                       |
| 4     | UP03901     | 1   | S     | WASHER-Flat                             |
| 5     | UP03814     | 1   | S     | SPRING-Compression                      |
| 6     | UP04289     | 1   | S     | DEFLECTOR-Muffler                       |
| 7     | UP03860     | 1   | S     | SPACER-Muffler                          |
| 8     | UP03815     | 1   | S     | SCREEN-Spark Arrestor                   |
| 9     | UP03918     | 1   | S     | PLATE-Reinforcing                       |
| 10    | UP04305     | 1   | S     | BODY-Muffler                            |
| 11    | UP03817     | 1   | S/P   | GASKET-Muffler Also included with Short |
|       |             |     |       | block & Cylinder Kits.                  |
| 12    | UP03885     | 2   | S     | NUT-Hex (10-24) Torque Specs 30-40      |
|       |             |     |       | In/Lbs, 3.4-4.5 Nm.                     |
| D     | UP00011     | 1   | /P    | AIR FILTER KIT Includes items 13-14     |
| 13    | UP00012     | 1   | /P    | AIR FILTER                              |
| 14    | UP03890     | 2   | S/P   | SCREW-Thd. Form. (#8-16 x 3/4") Torque  |
|       |             |     |       | Specs 30-40 In/Lbs, 3.4-4.5 Nm.         |