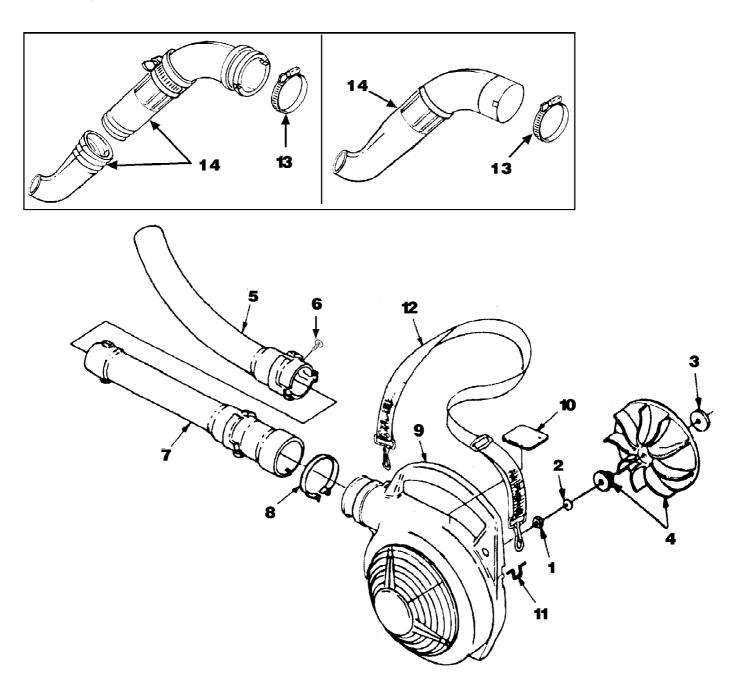

HB25155 Blower UT-08068-R Volute, Fan & Tubes Page 13 of 14

HB25155 Blower UT-08068-R Volute, Fan & Tubes Page 14 of 14

| Ref # | Part Number | Qty | S/P/F | Description                             |
|-------|-------------|-----|-------|-----------------------------------------|
| 1     | UP03884     | 1   | S/P   | NUT-Hex (3/8-24) Torque Specs 130-150   |
|       |             |     |       | In/Lbs, 14.7-16.9 Nm.                   |
| 2     | UP03835     | 1   | S     | WASHER-Bellville (3/8")                 |
| 3     | UP03836     | 2   | S     | WASHER-Flat                             |
| 4     | UP06826     | 1   | S/P   | BLOWER FAN KIT                          |
| 5     | UP00876     | 1   | S     | NOZZLE-Sweeper                          |
| 6     | UP04299     | 2   | S     | CLIP - Push                             |
| 7     | UP00878     | 1   | /P    | TUBE-Upper                              |
| 8     | UP03821     | 1   | S/P   | CLAMP w/Fasteners                       |
| 9     | UP00757     | 1   | S/P   | VOLUTE HOUSING (Outer) Includes item 10 |
| 10    | UP04332     | 1   | S     | DECAL-Warning                           |
| 11    | UP03818     | 1   | S     | LOOP-Wire                               |
| 12    | UP06723     | 1   | S/P   | SHOULDER STRAP                          |
| 13    | UP04286     | 2   | /P    | CLAMP                                   |
| 14    | UP04290     | 1   | /P    | TUBE KIT                                |
| 13    | UP04286     | 1   | /P    | CLAMP                                   |
|       |             |     |       |                                         |