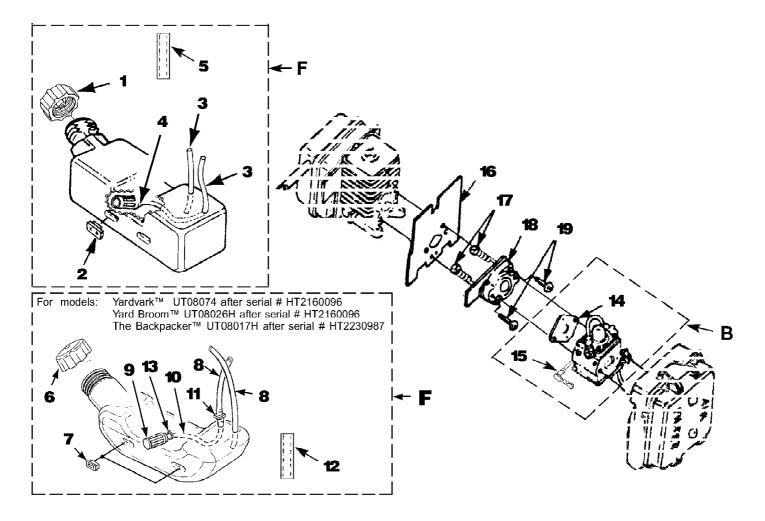

## HB25155 Blower UT-08068-R Carburetor And Fuel Tank

Page 2 of 14

| Ref # | Part Number | Qty | S/P/F | Description                                   |
|-------|-------------|-----|-------|-----------------------------------------------|
| F     | UP00136     | 1   | S/P   | FUEL TANK KIT Includes items 1-5              |
| 1     | UP04111     | 1   | /P    | FUEL CAP (1 3/8" Opening)                     |
| 2     | UP03501     | 3   | S     | BUMPER-Rubber                                 |
| 3     | 7031032     | 2   | S     | TUBING-Rubber (8")                            |
| 4     | UP03871     | 1   | S/P   | FUEL FILTER ` ´                               |
| 5     | 4283304     | 1   |       | INSULATION-Tubing                             |
| F     | UP00136     | 1   | S/P   | FUEL TANK KIT Includes items 6-13             |
| 6     | UP00106     | 1   | /P    | FUEL CAP (1 5/8" Opening)                     |
| 7     | UP03501     | 3   | S     | BUMPER-Rubber                                 |
| 8     | UP03825     | 2   | S/P   | TUBING-Rubber (8")                            |
| 9     | UP03871     | 1   | S/P   | FUEL FILTER                                   |
| 10    | UP03905     | 1   | /P    | TUBING-Rubber (8")                            |
| 11    | UP04310     | 1   | S     | Fitting, Inlet (small for 2.5mm ID fuel line) |
|       | UP03831     | 1   | S     | Fitting, Inlet (large for 3mm ID fuel line)   |
| 12    | UP04339     | 1   | S     | INSULATION-Tubing                             |
| 13    | UP03913     | 1   | S     | CLAMP                                         |
| В     | UP00651     | 1   | /P    | CARBURETOR KIT Includes items 14-15           |
| 14    | UP03915     | 1   | S     | GASKET-Carburetor Also included with Short    |
| 1-7   | 01 000 10   | •   | O     | block & Cylinder Kits.                        |
|       |             |     |       | •                                             |
| 15    | UP03943     | 1   | /P    | LEVER-Choke (Walbro WT419, WT469)             |
|       | UP04278     | 1   | /P    | LEVER-Choke (Zama, H39)                       |
| В     | UP00652     | 1   | /P    | CARBURETOR KIT (BP250's, Backpacker &         |
|       |             |     |       | BP30185); Includes items 14-15                |
| 14    | UP03916     | 1   | S     | (GASKET-Carburetor) Also included with        |
| • •   | 0.00010     | •   | Ū     | Short block & Cylinder Kits.                  |
|       |             |     | /=    | •                                             |
| 15    | UP03943     | 1   | /P    | LEVER-Choke (Walbro WT419,WT469)              |
| _     | UP04278     | 1   | /P    | LEVER-Choke (Zama, H39)                       |
| В     | UP00653     | 1   | S/P   | CARBURETOR KIT (UT08026 E, F, G, H, J,        |
|       |             |     |       | UT08011 G, H, J); Includes items 14-15        |
| 14    | UP03915     | 1   | S     | GASKET-Carburetor Also included with Short    |
| • •   | 0. 000.0    | •   |       | block & Cylinder Kits.                        |
|       |             |     |       | •                                             |
| 15    | UP03941     | 1   | /P    | LEVER-Choke                                   |
| 16    | UP04308     | 1   | S/P   | GASKET-Heat Dam Also included with Short      |
|       |             |     |       | block & Cylinder Kits.                        |
| 17    | UP04131     | 2   |       | SCREW-Thread Form. (10-24 x 1") Torque        |
|       |             | _   |       | Specs 30-40 In/Lbs, 3.4-4.5 Nm.               |
| 4.0   | LID04040    |     | _     | •                                             |
| 18    | UP04348     | 1   | S     | HEAT DAM                                      |
| 19    | UP04140     | 2   | S     | SCREW, SEMS (10-24 x 1.110) Torque            |
|       |             |     |       | Specs 40-50 In/Lbs, 4.5-5.6 Nm. Required      |
|       |             |     |       | Loctite 262 Red; Also included with Short     |
|       |             |     |       | block & Cylinder Kits.                        |