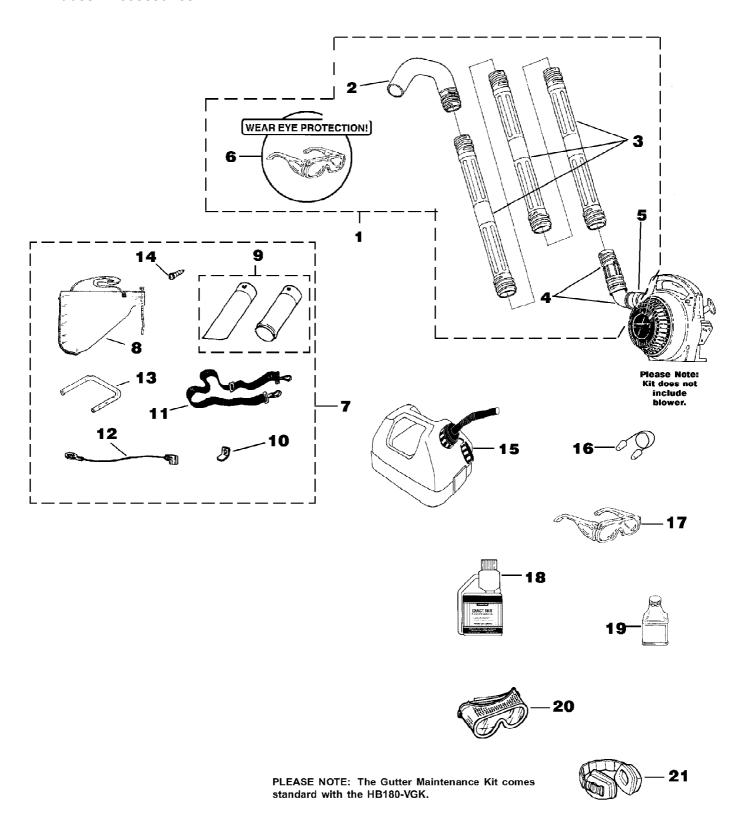

HB25155 Blower UT-08068-R Tubes - Accessories Page 11 of 14

HB25155 Blower UT-08068-R Tubes - Accessories Page 12 of 14

| Ref # | Part Number | Qty | S/P/F | Description                                                                                              |
|-------|-------------|-----|-------|----------------------------------------------------------------------------------------------------------|
| 1     | A02514D     | 1   | S     | GUTTER MAINTENANCE KIT (HB100's,<br>HB180's, HB25150, HB25150V, HB290's,<br>HB390's); Includes items 2-6 |
| 2     | UP06830     | 1   | S     | FULL ELBOW                                                                                               |
| 3     | UP05618     | 3   | S     | STRAIGHT TUBE                                                                                            |
| 4     | UP06836     | 1   | S     | UPPER ELBOW & SWIVEL ADAPTER                                                                             |
| 5     | UP03821     | 1   | S/P   | CLAMP w/Fasteners                                                                                        |
| 6     | UP06835     | 1   | S     | SAFETY GLASSES-Clear                                                                                     |
| 7     | UP04152     | 1   | S/P   | VACUUM KIT (HB180's, HB25150, HB25150V, HB290's, HB390's); Includes items 8-14                           |
| 8     | UP04548     | 1   | S/P   | LEAF BAG                                                                                                 |
| 9     | UP06705     | 1   | S     | VACUUM TUBE KIT w/ Decal                                                                                 |
| 10    | UP03834     | 1   | S     | TAB-Male                                                                                                 |
| 11    | UP06723     | 1   | S/P   | HARNESS-Shoulder                                                                                         |
| 12    | UP03823     | 1   | S     | LEAD-Ground                                                                                              |
| 13    | UP03816     | 1   | S     | HANDLE                                                                                                   |
| 14    | UP03889     | 1   | S     | SCREW                                                                                                    |
| 15    | A02976A     | 1   |       | GAS CAN 1 1/4 Gallon                                                                                     |
| 16    | UP06839     | 1   |       | EAR PLUGS                                                                                                |
| 17    | UP06835     | 1   | S     | SAFETY GLASSES-Clear                                                                                     |
| 18    | 01231D      | 1   | S     | EXACT MIX(TM) Oil - 1 pint (50:1)                                                                        |
| 19    | 08581       | 1   | S/P   | EXACT MIX(TM) Oil - 2.6 oz. (50:1)                                                                       |
| 20    | UP06778     | 1   |       | GOGGLES                                                                                                  |
| 21    | UP07694     | 1   |       | EAR PROTECTORS                                                                                           |