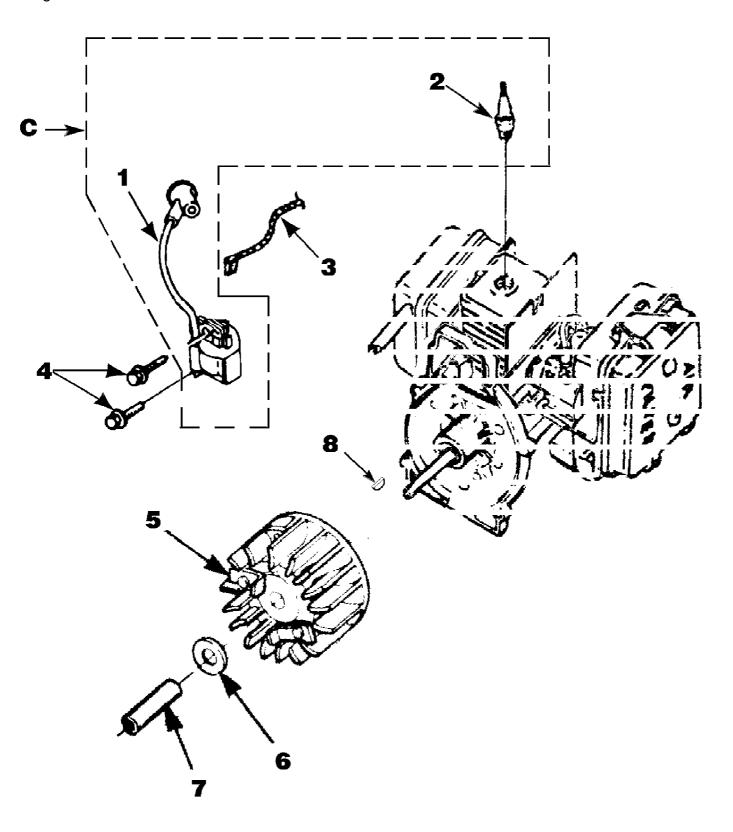

## www.mymowerparts.com

HB25155 Blower UT-08068-R Ignition With Rotor

Page 5 of 14

HB25155 Blower UT-08068-R Ignition With Rotor

Page 6 of 14

| Ref # | Part Number | Qty | S/P/F | Description                                                                                           |
|-------|-------------|-----|-------|-------------------------------------------------------------------------------------------------------|
| С     | UP03858     | 1   | /P    | IGNITION KIT w/Module Includes items 1-2                                                              |
| 1     | UP03868     | 1   | S/P   | TERMINAL-Hi-Tension                                                                                   |
| 2     | UP03883     | 1   | /P    | SPARK PLUG (RDJ-7Y) Torque Specs 120-180 In/Lbs, 13.6-20.3 Nm.                                        |
| 3     | A03924      | 1   | S     | LEAD-Electrical (BP250's, Backpacker & BP30185)                                                       |
| 4     | UP03896     | 2   | S/P   | SCREW-Thread Form. (8-32 x 1") Torque<br>Specs 30-40 In/Lbs, 3.4-4.5 Nm. Required<br>Loctite 242 Blue |
| 5     | UP03009     | 1   |       | ROTOR & STARTER PAWLS                                                                                 |
| 6     | UP03906     | 1   | S/P   | WASHER-Flat                                                                                           |
| 7     | UP03854     | 1   | S/P   | SPACER-Fan                                                                                            |
| 8     | UP03874     | 1   | S     | KEY-Woodruff                                                                                          |