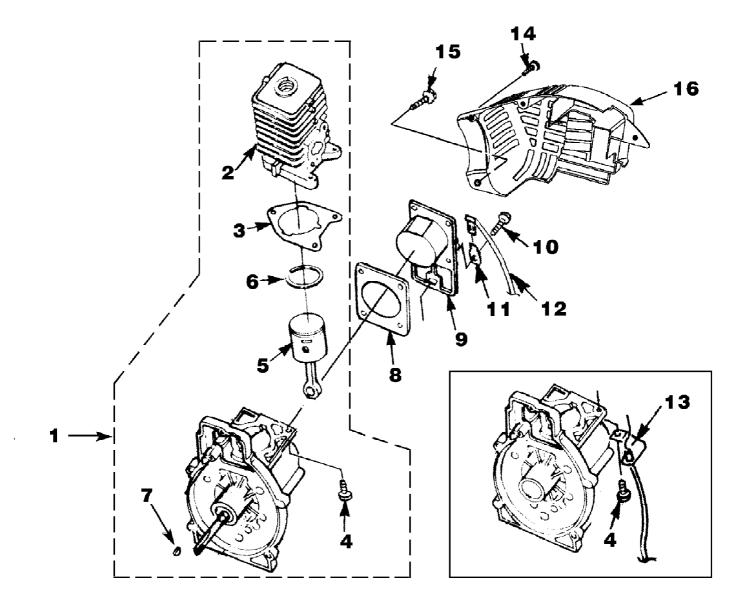

# HB25155 Blower UT-08068-AR Engine Internal

Page 4 of 14

| Ref # | Part Number        | Qty    | S/P/F    | Description                                                                                                                                                                                                                                                                                                                                                                                                                                                                                                                                                                                                                                                                                                                                                                                                                                                                                                                                                                                                                                                                                                                                                                                                                                                                                                                                                                                                                                                                                                                                                                                                                                                                                                                                                                                                                                                                                                                                                                                                                                                                                                                    |
|-------|--------------------|--------|----------|--------------------------------------------------------------------------------------------------------------------------------------------------------------------------------------------------------------------------------------------------------------------------------------------------------------------------------------------------------------------------------------------------------------------------------------------------------------------------------------------------------------------------------------------------------------------------------------------------------------------------------------------------------------------------------------------------------------------------------------------------------------------------------------------------------------------------------------------------------------------------------------------------------------------------------------------------------------------------------------------------------------------------------------------------------------------------------------------------------------------------------------------------------------------------------------------------------------------------------------------------------------------------------------------------------------------------------------------------------------------------------------------------------------------------------------------------------------------------------------------------------------------------------------------------------------------------------------------------------------------------------------------------------------------------------------------------------------------------------------------------------------------------------------------------------------------------------------------------------------------------------------------------------------------------------------------------------------------------------------------------------------------------------------------------------------------------------------------------------------------------------|
| 1     | UP03121            | 1      | S/P      | SHORT BLOCK W/Rotor (30cc) Includes items 2-7                                                                                                                                                                                                                                                                                                                                                                                                                                                                                                                                                                                                                                                                                                                                                                                                                                                                                                                                                                                                                                                                                                                                                                                                                                                                                                                                                                                                                                                                                                                                                                                                                                                                                                                                                                                                                                                                                                                                                                                                                                                                                  |
| 2     | UP07146            | 1      | S/P      | 30 CC CYLINDER KIT Includes items 3-4                                                                                                                                                                                                                                                                                                                                                                                                                                                                                                                                                                                                                                                                                                                                                                                                                                                                                                                                                                                                                                                                                                                                                                                                                                                                                                                                                                                                                                                                                                                                                                                                                                                                                                                                                                                                                                                                                                                                                                                                                                                                                          |
| 3     | UP03857            | 1      | S/P      | GASKET-Cylinder Also Included with Short<br>Block & Cylinder Kits                                                                                                                                                                                                                                                                                                                                                                                                                                                                                                                                                                                                                                                                                                                                                                                                                                                                                                                                                                                                                                                                                                                                                                                                                                                                                                                                                                                                                                                                                                                                                                                                                                                                                                                                                                                                                                                                                                                                                                                                                                                              |
| 4     | UP04345            | 3      | S/P      | SCREW, SEMS (12-24 x 3/4) Torque Specs 55-65 In/Lbs, 6.2-7.3 Nm. Required Loctite 262 Red                                                                                                                                                                                                                                                                                                                                                                                                                                                                                                                                                                                                                                                                                                                                                                                                                                                                                                                                                                                                                                                                                                                                                                                                                                                                                                                                                                                                                                                                                                                                                                                                                                                                                                                                                                                                                                                                                                                                                                                                                                      |
| 5     | UP03366            | 1      | S        | 30 CC PISTON & ROD Includes item 6                                                                                                                                                                                                                                                                                                                                                                                                                                                                                                                                                                                                                                                                                                                                                                                                                                                                                                                                                                                                                                                                                                                                                                                                                                                                                                                                                                                                                                                                                                                                                                                                                                                                                                                                                                                                                                                                                                                                                                                                                                                                                             |
| 6     | UP03837            | 2      | S/F      | RING-Piston                                                                                                                                                                                                                                                                                                                                                                                                                                                                                                                                                                                                                                                                                                                                                                                                                                                                                                                                                                                                                                                                                                                                                                                                                                                                                                                                                                                                                                                                                                                                                                                                                                                                                                                                                                                                                                                                                                                                                                                                                                                                                                                    |
| 7     | UP03874            | 1      | S        | KEY-Woodruff                                                                                                                                                                                                                                                                                                                                                                                                                                                                                                                                                                                                                                                                                                                                                                                                                                                                                                                                                                                                                                                                                                                                                                                                                                                                                                                                                                                                                                                                                                                                                                                                                                                                                                                                                                                                                                                                                                                                                                                                                                                                                                                   |
| •     | UP03817            | 1      | S/P      | GASKET-Muffler (Not Shown)                                                                                                                                                                                                                                                                                                                                                                                                                                                                                                                                                                                                                                                                                                                                                                                                                                                                                                                                                                                                                                                                                                                                                                                                                                                                                                                                                                                                                                                                                                                                                                                                                                                                                                                                                                                                                                                                                                                                                                                                                                                                                                     |
| 1     | UP03123            | 1      | /P       | SHORT BLOCK W/Rotor (25cc) Includes items 2-7                                                                                                                                                                                                                                                                                                                                                                                                                                                                                                                                                                                                                                                                                                                                                                                                                                                                                                                                                                                                                                                                                                                                                                                                                                                                                                                                                                                                                                                                                                                                                                                                                                                                                                                                                                                                                                                                                                                                                                                                                                                                                  |
| 2     | UP04136            | 1      | S        | 25 CC CYLINDER KIT Includes items 3-4                                                                                                                                                                                                                                                                                                                                                                                                                                                                                                                                                                                                                                                                                                                                                                                                                                                                                                                                                                                                                                                                                                                                                                                                                                                                                                                                                                                                                                                                                                                                                                                                                                                                                                                                                                                                                                                                                                                                                                                                                                                                                          |
| 3     | UP03857            | 1      | S/P      | GASKET-Cylinder                                                                                                                                                                                                                                                                                                                                                                                                                                                                                                                                                                                                                                                                                                                                                                                                                                                                                                                                                                                                                                                                                                                                                                                                                                                                                                                                                                                                                                                                                                                                                                                                                                                                                                                                                                                                                                                                                                                                                                                                                                                                                                                |
| 4     | UP04345            | 3      | S/P      | SCREW, SEMS (12-24 x 3/4) Torque Specs 55-65 In/Lbs, 6.2-7.3 Nm. Required Loctite 262 Red                                                                                                                                                                                                                                                                                                                                                                                                                                                                                                                                                                                                                                                                                                                                                                                                                                                                                                                                                                                                                                                                                                                                                                                                                                                                                                                                                                                                                                                                                                                                                                                                                                                                                                                                                                                                                                                                                                                                                                                                                                      |
| 5     | UP00768            | 1      | S/P      | 25 CC PISTON & ROD INcludes item 6                                                                                                                                                                                                                                                                                                                                                                                                                                                                                                                                                                                                                                                                                                                                                                                                                                                                                                                                                                                                                                                                                                                                                                                                                                                                                                                                                                                                                                                                                                                                                                                                                                                                                                                                                                                                                                                                                                                                                                                                                                                                                             |
| 6     | UP03838            | 1      | S/P      | RING-Piston                                                                                                                                                                                                                                                                                                                                                                                                                                                                                                                                                                                                                                                                                                                                                                                                                                                                                                                                                                                                                                                                                                                                                                                                                                                                                                                                                                                                                                                                                                                                                                                                                                                                                                                                                                                                                                                                                                                                                                                                                                                                                                                    |
| 7     | UP03874            | 1      | S        | KEY-Woodruff                                                                                                                                                                                                                                                                                                                                                                                                                                                                                                                                                                                                                                                                                                                                                                                                                                                                                                                                                                                                                                                                                                                                                                                                                                                                                                                                                                                                                                                                                                                                                                                                                                                                                                                                                                                                                                                                                                                                                                                                                                                                                                                   |
| •     | UP03817            | 1      | S/P      | GASKET-Muffler (Not Shown)                                                                                                                                                                                                                                                                                                                                                                                                                                                                                                                                                                                                                                                                                                                                                                                                                                                                                                                                                                                                                                                                                                                                                                                                                                                                                                                                                                                                                                                                                                                                                                                                                                                                                                                                                                                                                                                                                                                                                                                                                                                                                                     |
| 8     | UP04335            | 1      | 5/F<br>S | GASKET-MidMer (Not Shown) GASKET-MidMer (Not |
| 9     | UP04336            | 1      | S        | CRANKCASE COVER-Stamped Steel                                                                                                                                                                                                                                                                                                                                                                                                                                                                                                                                                                                                                                                                                                                                                                                                                                                                                                                                                                                                                                                                                                                                                                                                                                                                                                                                                                                                                                                                                                                                                                                                                                                                                                                                                                                                                                                                                                                                                                                                                                                                                                  |
| 10    | UP04295            | 4      | S/P      | SCREW, SEMS (10-24 x .56) (Use with stamped steel c/case cover); Also Included with Short Block & Cylinder Kits                                                                                                                                                                                                                                                                                                                                                                                                                                                                                                                                                                                                                                                                                                                                                                                                                                                                                                                                                                                                                                                                                                                                                                                                                                                                                                                                                                                                                                                                                                                                                                                                                                                                                                                                                                                                                                                                                                                                                                                                                |
| 9     | UP03914            | 1      | S/P      | CRANKCASE COVER-Aluminum                                                                                                                                                                                                                                                                                                                                                                                                                                                                                                                                                                                                                                                                                                                                                                                                                                                                                                                                                                                                                                                                                                                                                                                                                                                                                                                                                                                                                                                                                                                                                                                                                                                                                                                                                                                                                                                                                                                                                                                                                                                                                                       |
| 10    | UP04277            | 4      | /P       | SCREW, SEMS (10-24 x .810) (Use with aluminum c/case cover); Also Included with Short Block & Cylinder Kits                                                                                                                                                                                                                                                                                                                                                                                                                                                                                                                                                                                                                                                                                                                                                                                                                                                                                                                                                                                                                                                                                                                                                                                                                                                                                                                                                                                                                                                                                                                                                                                                                                                                                                                                                                                                                                                                                                                                                                                                                    |
| 11    | UP03834            | 1      | S        | TAB-Male                                                                                                                                                                                                                                                                                                                                                                                                                                                                                                                                                                                                                                                                                                                                                                                                                                                                                                                                                                                                                                                                                                                                                                                                                                                                                                                                                                                                                                                                                                                                                                                                                                                                                                                                                                                                                                                                                                                                                                                                                                                                                                                       |
| 12    | UP04302            | 1      | S        | CABLE-Throttle w/Ignition Leads (BP250's, Backpacker & BP30185)                                                                                                                                                                                                                                                                                                                                                                                                                                                                                                                                                                                                                                                                                                                                                                                                                                                                                                                                                                                                                                                                                                                                                                                                                                                                                                                                                                                                                                                                                                                                                                                                                                                                                                                                                                                                                                                                                                                                                                                                                                                                |
| 13    | UP04296            | 1      | S        | CABLE BRACKET (BP250's, Backpacker & BP30185)                                                                                                                                                                                                                                                                                                                                                                                                                                                                                                                                                                                                                                                                                                                                                                                                                                                                                                                                                                                                                                                                                                                                                                                                                                                                                                                                                                                                                                                                                                                                                                                                                                                                                                                                                                                                                                                                                                                                                                                                                                                                                  |
| 14    | UP03893            | 3      | S        | SCREW-Thread Form. (#8 X 1/2") Torque Specs 8-12 In/Lbs, .9-1.4 Nm.                                                                                                                                                                                                                                                                                                                                                                                                                                                                                                                                                                                                                                                                                                                                                                                                                                                                                                                                                                                                                                                                                                                                                                                                                                                                                                                                                                                                                                                                                                                                                                                                                                                                                                                                                                                                                                                                                                                                                                                                                                                            |
| 15    | UP03900            | 6      | S/P      | SCREW-Thread Form. (#10 X 3/4") Torque Specs 20-30 In/Lbs, 2.3-3.4 Nm.                                                                                                                                                                                                                                                                                                                                                                                                                                                                                                                                                                                                                                                                                                                                                                                                                                                                                                                                                                                                                                                                                                                                                                                                                                                                                                                                                                                                                                                                                                                                                                                                                                                                                                                                                                                                                                                                                                                                                                                                                                                         |
| 16    | UP06522<br>UP06779 | 1<br>1 | S/P      | SHROUD<br>SHROUD-Flocked (HB180-VI, HB390-VI)                                                                                                                                                                                                                                                                                                                                                                                                                                                                                                                                                                                                                                                                                                                                                                                                                                                                                                                                                                                                                                                                                                                                                                                                                                                                                                                                                                                                                                                                                                                                                                                                                                                                                                                                                                                                                                                                                                                                                                                                                                                                                  |
|       |                    |        |          |                                                                                                                                                                                                                                                                                                                                                                                                                                                                                                                                                                                                                                                                                                                                                                                                                                                                                                                                                                                                                                                                                                                                                                                                                                                                                                                                                                                                                                                                                                                                                                                                                                                                                                                                                                                                                                                                                                                                                                                                                                                                                                                                |