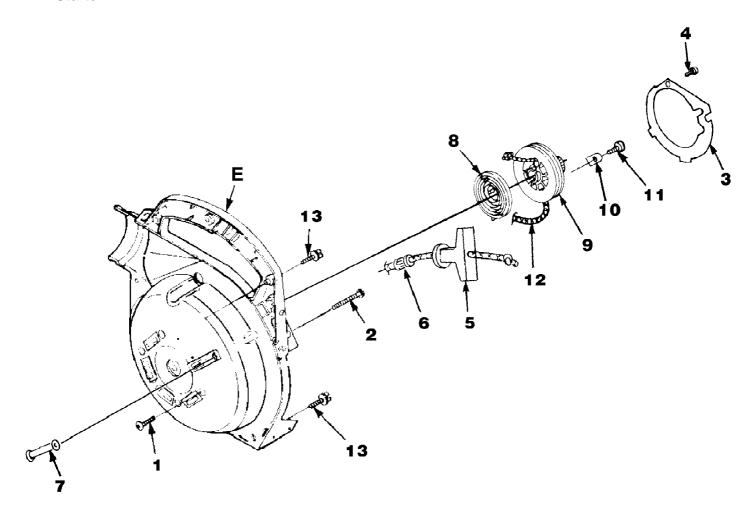

HB25155 Blower UT-08068-AR Starter

Page 9 of 14

HB25155 Blower UT-08068-AR Starter

Page 10 of 14

| Ref # | Part Number | Qty | S/P/F | Description                                                              |
|-------|-------------|-----|-------|--------------------------------------------------------------------------|
| 1     | UP03406     | 1   | S     | SCREW-Thread Form. (10-24 X 3/4") Torque Specs 55-60 In/Lbs, 6.2-6.8 Nm. |
| 2     | UP03869     | 1   | S     | SCREW-Thread Form. (#10 X 1 5/8") Torque Specs 20-30 In/Lbs, 2.3-3.4 Nm. |
| Е     | UP04551     | 1   | S/P   | VOLUTE HOUSING & STARTER Includes items 3-12                             |
| 3     | UP04279     | 1   | S     | PLATE-Rotor                                                              |
| 4     | UP03894     | 1   | S     | SCREW-Thread Form. (#6 X 1 3/8") Torque Specs 8-12 In/Lbs, .9-1.4 Nm.    |
| 5     | UP04276     | 1   | S/P   | GRIP-Starter                                                             |
| 6     | UP03910     | 1   | S/P   | BUSHING-Starter                                                          |
| 7     | UP03809     | 1   | S     | BUSHING-Starter Rope                                                     |
| 8     | UP03917     | 1   | S     | SPRING & CONTAINER                                                       |
| 9     | UP04349     | 1   | S     | PULLEY-Starter                                                           |
| 10    | UP03919     | 2   | S     | BRACKET-Retaining                                                        |
| 11    | UP03897     | 2   | S     | SCREW-Thread Form. (#10 X 1/2") Torque Specs 30-40 In/Lbs, 3.4-4.5 Nm.   |
| 12    | UP03911     | 1   | S     | ROPE-Starter                                                             |
| 13    | UP03900     | 6   | S/P   | SCREW-Thread Form. (10-24 X 3/4") Torque Specs 20-30 In/Lbs, 2.3-3.4 Nm. |