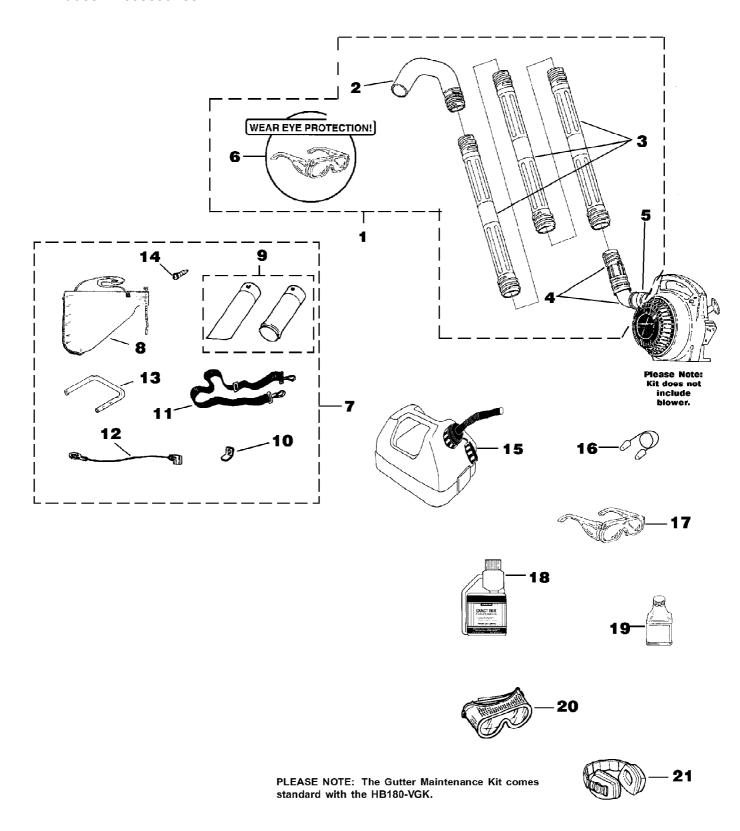

# HB25155 Blower UT-08068-AR Tubes - Accessories

Page 12 of 14

| Ref # | Part Number | Qty | S/P/F | Description                                                                                              |
|-------|-------------|-----|-------|----------------------------------------------------------------------------------------------------------|
| 1     | A02514D     | 1   | S     | GUTTER MAINTENANCE KIT (HB100's,<br>HB180's, HB25150, HB25150V, HB290's,<br>HB390's); Includes items 2-6 |
| 2     | UP06830     | 1   | S     | FULL ELBOW                                                                                               |
| 3     | UP05618     | 3   | S     | STRAIGHT TUBE                                                                                            |
| 4     | UP06836     | 1   | S     | UPPER ELBOW & SWIVEL ADAPTER                                                                             |
| 5     | UP03821     | 1   | S/P   | CLAMP w/Fasteners                                                                                        |
| 6     | UP06835     | 1   | S     | SAFETY GLASSES-Clear                                                                                     |
| 7     | UP04152     | 1   | S/P   | VACUUM KIT (HB180's, HB25150,<br>HB25150V, HB290's, HB390's); Includes<br>items 8-14                     |
| 8     | UP04548     | 1   | S/P   | LEAF BAG                                                                                                 |
| 9     | UP06705     | 1   | S     | VACUUM TUBE KIT w/ Decal                                                                                 |
| 10    | UP03834     | 1   | S     | TAB-Male                                                                                                 |
| 11    | UP06723     | 1   | S/P   | HARNESS-Shoulder                                                                                         |
| 12    | UP03823     | 1   | S     | LEAD-Ground                                                                                              |
| 13    | UP03816     | 1   | S     | HANDLE                                                                                                   |
| 14    | UP03889     | 1   | S     | SCREW                                                                                                    |
| 15    | A02976A     | 1   |       | GAS CAN 1 1/4 Gallon                                                                                     |
| 16    | UP06839     | 1   |       | EAR PLUGS                                                                                                |
| 17    | UP06835     | 1   | S     | SAFETY GLASSES-Clear                                                                                     |
| 18    | 01231D      | 1   | S     | EXACT MIX(TM) Oil - 1 pint (50:1)                                                                        |
| 19    | 08581       | 1   | S/P   | EXACT MIX(TM) Oil - 2.6 oz. (50:1)                                                                       |
| 20    | UP06778     | 1   |       | GOGGLES                                                                                                  |
| 21    | UP07694     | 1   |       | EAR PROTECTORS                                                                                           |