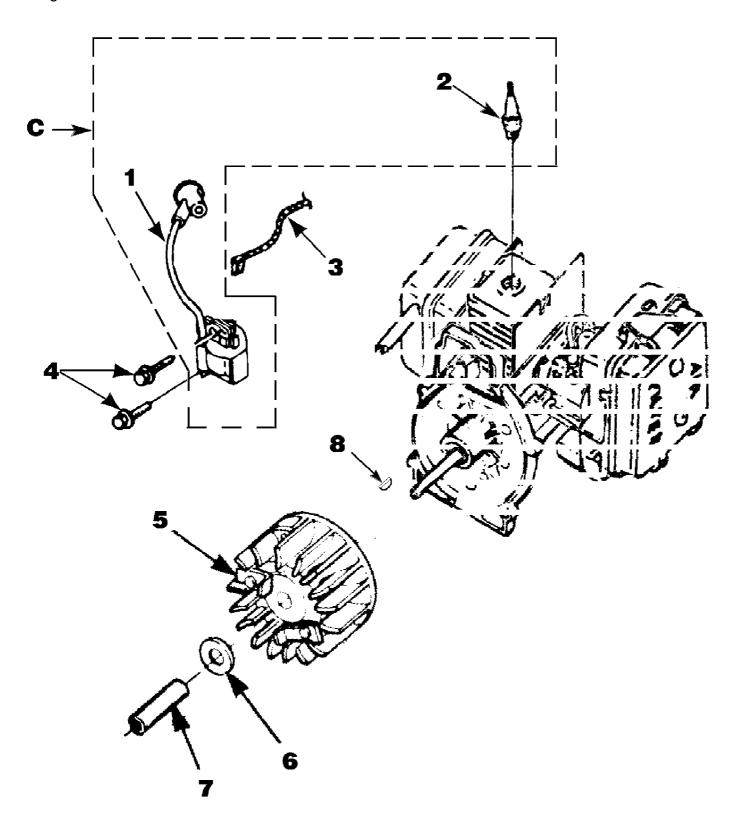

### www.mymowerparts.com

HB25155 Blower UT-08068-AR Ignition With Rotor

Page 5 of 14

HB25155 Blower UT-08068-AR Ignition With Rotor

Page 6 of 14

| Ref # | Part Number | Qty | S/P/F | Description                                                                                           |
|-------|-------------|-----|-------|-------------------------------------------------------------------------------------------------------|
| С     | UP03858     | 1   | /P    | IGNITION KIT w/Module Includes items 1-2                                                              |
| 1     | UP03868     | 1   | S/P   | TERMINAL-Hi-Tension                                                                                   |
| 2     | UP03883     | 1   | /P    | SPARK PLUG (RDJ-7Y) Torque Specs 120-180 In/Lbs, 13.6-20.3 Nm.                                        |
| 3     | A03924      | 1   | S     | LEAD-Electrical (BP250's, Backpacker & BP30185)                                                       |
| 4     | UP03896     | 2   | S/P   | SCREW-Thread Form. (8-32 x 1") Torque<br>Specs 30-40 In/Lbs, 3.4-4.5 Nm. Required<br>Loctite 242 Blue |
| 5     | UP03009     | 1   |       | ROTOR & STARTER PAWLS                                                                                 |
| 6     | UP03906     | 1   | S/P   | WASHER-Flat                                                                                           |
| 7     | UP03854     | 1   | S/P   | SPACER-Fan                                                                                            |
| 8     | UP03874     | 1   | S     | KEY-Woodruff                                                                                          |