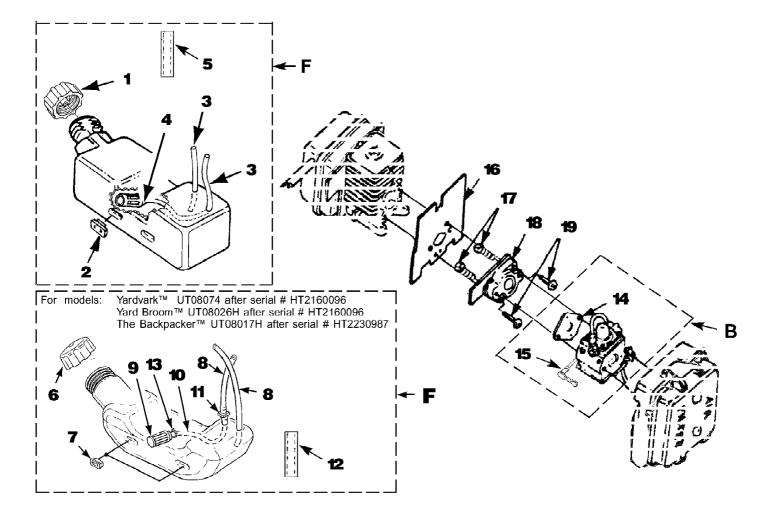

# HB25155 Blower UT-08068-AR Carburetor And Fuel Tank

Page 2 of 14

| Ref # | Part Number | Qty | S/P/F | Description                                   |
|-------|-------------|-----|-------|-----------------------------------------------|
| F     | UP00136     | 1   | S/P   | FUEL TANK KIT Includes items 1-5              |
| 1     | UP04111     | 1   | /P    | FUEL CAP (1 3/8" Opening)                     |
| 2     | UP03501     | 3   | S     | BUMPER-Rubber                                 |
| 3     | 7031032     | 2   | S     | TUBING-Rubber (8")                            |
| 4     | UP03871     | 1   | S/P   | FUEL FILTER ` ´                               |
| 5     | 4283304     | 1   |       | INSULATION-Tubing                             |
| F     | UP00136     | 1   | S/P   | FUEL TANK KIT Includes items 6-13             |
| 6     | UP00106     | 1   | /P    | FUEL CAP (1 5/8" Opening)                     |
| 7     | UP03501     | 3   | S     | BUMPER-Rubber                                 |
| 8     | UP03825     | 2   | S/P   | TUBING-Rubber (8")                            |
| 9     | UP03871     | 1   | S/P   | FUEL FILTER                                   |
| 10    | UP03905     | 1   | /P    | TUBING-Rubber (8")                            |
| 11    | UP04310     | 1   | S     | Fitting, Inlet (small for 2.5mm ID fuel line) |
|       | UP03831     | 1   | S     | Fitting, Inlet (large for 3mm ID fuel line)   |
| 12    | UP04339     | 1   | S     | INSULATION-Tubing                             |
| 13    | UP03913     | 1   | S     | CLAMP                                         |
| В     | UP00651     | 1   | /P    | CARBURETOR KIT Includes items 14-15           |
| 14    | UP03915     | 1   | S     | GASKET-Carburetor Also included with Short    |
| 17    | 01 00310    | '   | J     | block & Cylinder Kits.                        |
|       |             |     |       | block & Cylinder Kits.                        |
| 15    | UP03943     | 1   | /P    | LEVER-Choke (Walbro WT419, WT469)             |
|       | UP04278     | 1   | /P    | LEVER-Choke (Zama, H39)                       |
| В     | UP00652     | 1   | /P    | CARBURETOR KIT (BP250's, Backpacker &         |
|       |             |     |       | BP30185); Includes items 14-15                |
| 14    | UP03916     | 1   | S     | (GASKET-Carburetor) Also included with        |
| 17    | 01 00010    | '   | O     | Short block & Cylinder Kits.                  |
|       |             |     |       | ·                                             |
| 15    | UP03943     | 1   | /P    | LEVER-Choke (Walbro WT419,WT469)              |
|       | UP04278     | 1   | /P    | LEVER-Choke (Zama, H39)                       |
| В     | UP00653     | 1   | S/P   | CARBURETOR KIT (UT08026 E, F, G, H, J,        |
|       |             |     |       | UT08011 G, H, J); Includes items 14-15        |
| 14    | UP03915     | 1   | S     | GASKET-Carburetor Also included with Short    |
| 17    | 01 00010    | •   | J     | block & Cylinder Kits.                        |
|       |             |     |       | •                                             |
| 15    | UP03941     | 1   | /P    | LEVER-Choke                                   |
| 16    | UP04308     | 1   | S/P   | GASKET-Heat Dam Also included with Short      |
|       |             |     |       | block & Cylinder Kits.                        |
| 17    | UP04131     | 2   |       | SCREW-Thread Form. (10-24 x 1") Torque        |
| 17    | 01 04131    | 2   |       | Specs 30-40 In/Lbs, 3.4-4.5 Nm.               |
|       |             |     |       | •                                             |
| 18    | UP04348     | 1   | S     | HEAT DAM                                      |
| 19    | UP04140     | 2   | S     | SCREW, SEMS (10-24 x 1.110) Torque            |
|       |             |     |       | Specs 40-50 In/Lbs, 4.5-5.6 Nm. Required      |
|       |             |     |       | Loctite 262 Red; Also included with Short     |
|       |             |     |       | block & Cylinder Kits.                        |