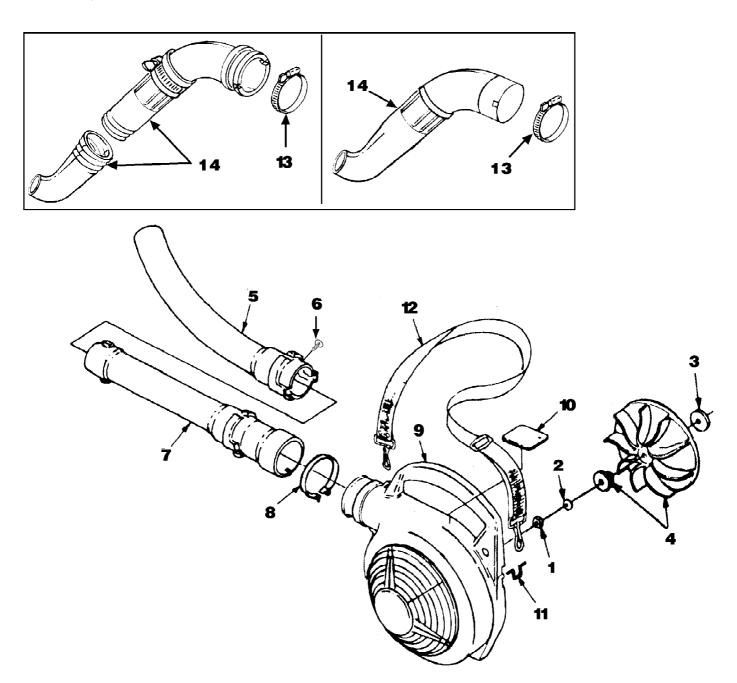

HB25155 Blower UT-08068-AR Volute, Fan & Tubes

Page 13 of 14

HB25155 Blower UT-08068-AR Volute, Fan & Tubes

Page 14 of 14

| Ref # | Part Number | Qty | S/P/F | Description                             |
|-------|-------------|-----|-------|-----------------------------------------|
| 1     | UP03884     | 1   | S/P   | NUT-Hex (3/8-24) Torque Specs 130-150   |
|       |             |     |       | In/Lbs, 14.7-16.9 Nm.                   |
| 2     | UP03835     | 1   | S     | WASHER-Bellville (3/8")                 |
| 3     | UP03836     | 2   | S     | WASHER-Flat                             |
| 4     | UP06826     | 1   | S/P   | BLOWER FAN KIT                          |
| 5     | UP00876     | 1   | S     | NOZZLE-Sweeper                          |
| 6     | UP04299     | 2   | S     | CLIP - Push                             |
| 7     | UP00878     | 1   | /P    | TUBE-Upper                              |
| 8     | UP03821     | 1   | S/P   | CLAMP w/Fasteners                       |
| 9     | UP00757     | 1   | S/P   | VOLUTE HOUSING (Outer) Includes item 10 |
| 10    | UP04332     | 1   | S     | DECAL-Warning                           |
| 11    | UP03818     | 1   | S     | LOOP-Wire                               |
| 12    | UP06723     | 1   | S/P   | SHOULDER STRAP                          |
| 13    | UP04286     | 2   | /P    | CLAMP                                   |
| 14    | UP04290     | 1   | /P    | TUBE KIT                                |
| 13    | UP04286     | 1   | /P    | CLAMP                                   |
|       |             |     |       |                                         |