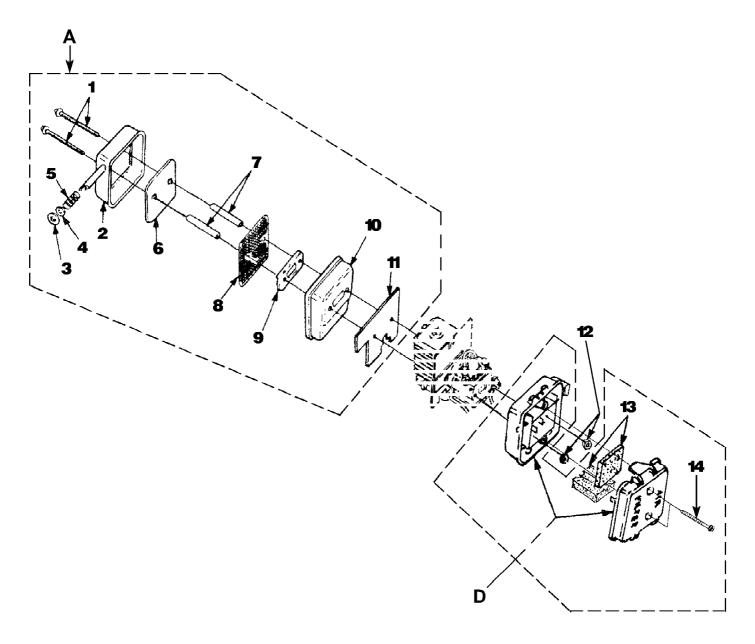

#### HB25155 Blower UT-08068-AR Muffler And Air Cleaner

Page 8 of 14

| Ref # | Part Number | Qty | S/P/F | Description                             |
|-------|-------------|-----|-------|-----------------------------------------|
| A     | UP04486     | 1   | S/P   | MUFFLER-Complete Includes items 1-11    |
| 1     | UP03902     | 2   | S     | SCREW-Sems Hex Hd. (10-24 x 2 1/2")     |
|       |             |     |       | Torque Specs 40-50 In/Lbs, 4.5-5.6 Nm.  |
| 2     | UP03810     | 1   | S     | MUFFLER COVER                           |
| 3     | UP03813     | 1   | S     | WASHER-Insulating                       |
| 4     | UP03901     | 1   | S     | WASHER-Flat                             |
| 5     | UP03814     | 1   | S     | SPRING-Compression                      |
| 6     | UP04289     | 1   | S     | DEFLECTOR-Muffler                       |
| 7     | UP03860     | 1   | S     | SPACER-Muffler                          |
| 8     | UP03815     | 1   | S     | SCREEN-Spark Arrestor                   |
| 9     | UP03918     | 1   | S     | PLATE-Reinforcing                       |
| 10    | UP04305     | 1   | S     | BODY-Muffler                            |
| 11    | UP03817     | 1   | S/P   | GASKET-Muffler Also included with Short |
|       |             |     |       | block & Cylinder Kits.                  |
| 12    | UP03885     | 2   | S     | NUT-Hex (10-24) Torque Specs 30-40      |
|       |             |     |       | In/Lbs, 3.4-4.5 Nm.                     |
| D     | UP00011     | 1   | /P    | AIR FILTER KIT Includes items 13-14     |
| 13    | UP00012     | 1   | /P    | AIR FILTER                              |
| 14    | UP03890     | 2   | S/P   | SCREW-Thd. Form. (#8-16 x 3/4") Torque  |
|       |             |     |       | Specs 30-40 In/Lbs, 3.4-4.5 Nm.         |