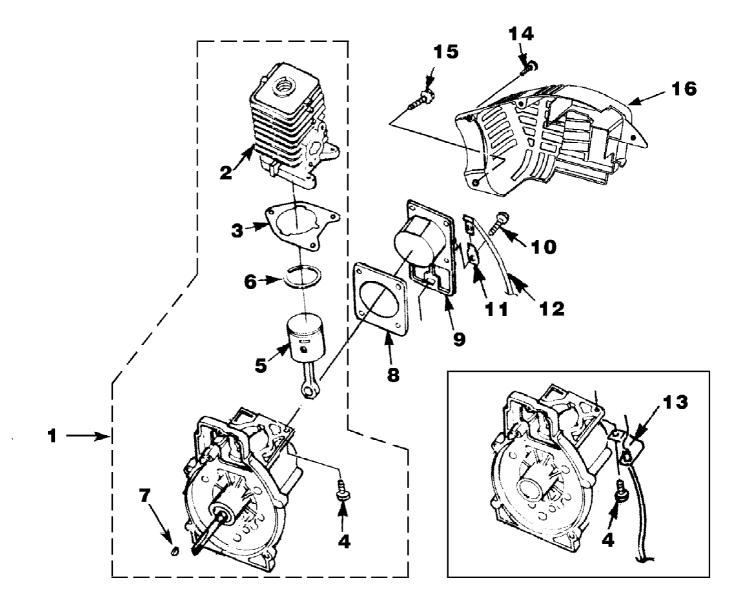

# HB25150V Blower UT-08035-R Engine Internal

Page 4 of 14

| Ref # | Part Number        | Qty    | S/P/F    | Description                                                                                                                                                                                                                                                                                                                                                                                                                                                                                                                                                                                                                                                                                                                                                                                                                                                                                                                                                                                                                                                                                                                                                                                                                                                                                                                                                                                                                                                                                                                                                                                                                                                                                                                                                                                                                                                                                                                                                                                                                                                                                                                    |
|-------|--------------------|--------|----------|--------------------------------------------------------------------------------------------------------------------------------------------------------------------------------------------------------------------------------------------------------------------------------------------------------------------------------------------------------------------------------------------------------------------------------------------------------------------------------------------------------------------------------------------------------------------------------------------------------------------------------------------------------------------------------------------------------------------------------------------------------------------------------------------------------------------------------------------------------------------------------------------------------------------------------------------------------------------------------------------------------------------------------------------------------------------------------------------------------------------------------------------------------------------------------------------------------------------------------------------------------------------------------------------------------------------------------------------------------------------------------------------------------------------------------------------------------------------------------------------------------------------------------------------------------------------------------------------------------------------------------------------------------------------------------------------------------------------------------------------------------------------------------------------------------------------------------------------------------------------------------------------------------------------------------------------------------------------------------------------------------------------------------------------------------------------------------------------------------------------------------|
| 1     | UP03121            | 1      | S/P      | SHORT BLOCK W/Rotor (30cc) Includes items 2-7                                                                                                                                                                                                                                                                                                                                                                                                                                                                                                                                                                                                                                                                                                                                                                                                                                                                                                                                                                                                                                                                                                                                                                                                                                                                                                                                                                                                                                                                                                                                                                                                                                                                                                                                                                                                                                                                                                                                                                                                                                                                                  |
| 2     | UP07146            | 1      | S/P      | 30 CC CYLINDER KIT Includes items 3-4                                                                                                                                                                                                                                                                                                                                                                                                                                                                                                                                                                                                                                                                                                                                                                                                                                                                                                                                                                                                                                                                                                                                                                                                                                                                                                                                                                                                                                                                                                                                                                                                                                                                                                                                                                                                                                                                                                                                                                                                                                                                                          |
| 3     | UP03857            | 1      | S/P      | GASKET-Cylinder Also Included with Short<br>Block & Cylinder Kits                                                                                                                                                                                                                                                                                                                                                                                                                                                                                                                                                                                                                                                                                                                                                                                                                                                                                                                                                                                                                                                                                                                                                                                                                                                                                                                                                                                                                                                                                                                                                                                                                                                                                                                                                                                                                                                                                                                                                                                                                                                              |
| 4     | UP04345            | 3      | S/P      | SCREW, SEMS (12-24 x 3/4) Torque Specs 55-65 In/Lbs, 6.2-7.3 Nm. Required Loctite 262 Red                                                                                                                                                                                                                                                                                                                                                                                                                                                                                                                                                                                                                                                                                                                                                                                                                                                                                                                                                                                                                                                                                                                                                                                                                                                                                                                                                                                                                                                                                                                                                                                                                                                                                                                                                                                                                                                                                                                                                                                                                                      |
| 5     | UP03366            | 1      | S        | 30 CC PISTON & ROD Includes item 6                                                                                                                                                                                                                                                                                                                                                                                                                                                                                                                                                                                                                                                                                                                                                                                                                                                                                                                                                                                                                                                                                                                                                                                                                                                                                                                                                                                                                                                                                                                                                                                                                                                                                                                                                                                                                                                                                                                                                                                                                                                                                             |
| 6     | UP03837            | 2      | S/F      | RING-Piston                                                                                                                                                                                                                                                                                                                                                                                                                                                                                                                                                                                                                                                                                                                                                                                                                                                                                                                                                                                                                                                                                                                                                                                                                                                                                                                                                                                                                                                                                                                                                                                                                                                                                                                                                                                                                                                                                                                                                                                                                                                                                                                    |
| 7     | UP03874            | 1      | S        | KEY-Woodruff                                                                                                                                                                                                                                                                                                                                                                                                                                                                                                                                                                                                                                                                                                                                                                                                                                                                                                                                                                                                                                                                                                                                                                                                                                                                                                                                                                                                                                                                                                                                                                                                                                                                                                                                                                                                                                                                                                                                                                                                                                                                                                                   |
| •     | UP03817            | 1      | S/P      | GASKET-Muffler (Not Shown)                                                                                                                                                                                                                                                                                                                                                                                                                                                                                                                                                                                                                                                                                                                                                                                                                                                                                                                                                                                                                                                                                                                                                                                                                                                                                                                                                                                                                                                                                                                                                                                                                                                                                                                                                                                                                                                                                                                                                                                                                                                                                                     |
| 1     | UP03123            | 1      | /P       | SHORT BLOCK W/Rotor (25cc) Includes items 2-7                                                                                                                                                                                                                                                                                                                                                                                                                                                                                                                                                                                                                                                                                                                                                                                                                                                                                                                                                                                                                                                                                                                                                                                                                                                                                                                                                                                                                                                                                                                                                                                                                                                                                                                                                                                                                                                                                                                                                                                                                                                                                  |
| 2     | UP04136            | 1      | S        | 25 CC CYLINDER KIT Includes items 3-4                                                                                                                                                                                                                                                                                                                                                                                                                                                                                                                                                                                                                                                                                                                                                                                                                                                                                                                                                                                                                                                                                                                                                                                                                                                                                                                                                                                                                                                                                                                                                                                                                                                                                                                                                                                                                                                                                                                                                                                                                                                                                          |
| 3     | UP03857            | 1      | S/P      | GASKET-Cylinder                                                                                                                                                                                                                                                                                                                                                                                                                                                                                                                                                                                                                                                                                                                                                                                                                                                                                                                                                                                                                                                                                                                                                                                                                                                                                                                                                                                                                                                                                                                                                                                                                                                                                                                                                                                                                                                                                                                                                                                                                                                                                                                |
| 4     | UP04345            | 3      | S/P      | SCREW, SEMS (12-24 x 3/4) Torque Specs 55-65 In/Lbs, 6.2-7.3 Nm. Required Loctite 262 Red                                                                                                                                                                                                                                                                                                                                                                                                                                                                                                                                                                                                                                                                                                                                                                                                                                                                                                                                                                                                                                                                                                                                                                                                                                                                                                                                                                                                                                                                                                                                                                                                                                                                                                                                                                                                                                                                                                                                                                                                                                      |
| 5     | UP00768            | 1      | S/P      | 25 CC PISTON & ROD INcludes item 6                                                                                                                                                                                                                                                                                                                                                                                                                                                                                                                                                                                                                                                                                                                                                                                                                                                                                                                                                                                                                                                                                                                                                                                                                                                                                                                                                                                                                                                                                                                                                                                                                                                                                                                                                                                                                                                                                                                                                                                                                                                                                             |
| 6     | UP03838            | 1      | S/P      | RING-Piston                                                                                                                                                                                                                                                                                                                                                                                                                                                                                                                                                                                                                                                                                                                                                                                                                                                                                                                                                                                                                                                                                                                                                                                                                                                                                                                                                                                                                                                                                                                                                                                                                                                                                                                                                                                                                                                                                                                                                                                                                                                                                                                    |
| 7     | UP03874            | 1      | S        | KEY-Woodruff                                                                                                                                                                                                                                                                                                                                                                                                                                                                                                                                                                                                                                                                                                                                                                                                                                                                                                                                                                                                                                                                                                                                                                                                                                                                                                                                                                                                                                                                                                                                                                                                                                                                                                                                                                                                                                                                                                                                                                                                                                                                                                                   |
| •     | UP03817            | 1      | S/P      | GASKET-Muffler (Not Shown)                                                                                                                                                                                                                                                                                                                                                                                                                                                                                                                                                                                                                                                                                                                                                                                                                                                                                                                                                                                                                                                                                                                                                                                                                                                                                                                                                                                                                                                                                                                                                                                                                                                                                                                                                                                                                                                                                                                                                                                                                                                                                                     |
| 8     | UP04335            | 1      | 5/F<br>S | GASKET-MidMer (Not Shown) GASKET-MidMer (Not |
| 9     | UP04336            | 1      | S        | CRANKCASE COVER-Stamped Steel                                                                                                                                                                                                                                                                                                                                                                                                                                                                                                                                                                                                                                                                                                                                                                                                                                                                                                                                                                                                                                                                                                                                                                                                                                                                                                                                                                                                                                                                                                                                                                                                                                                                                                                                                                                                                                                                                                                                                                                                                                                                                                  |
| 10    | UP04295            | 4      | S/P      | SCREW, SEMS (10-24 x .56) (Use with stamped steel c/case cover); Also Included with Short Block & Cylinder Kits                                                                                                                                                                                                                                                                                                                                                                                                                                                                                                                                                                                                                                                                                                                                                                                                                                                                                                                                                                                                                                                                                                                                                                                                                                                                                                                                                                                                                                                                                                                                                                                                                                                                                                                                                                                                                                                                                                                                                                                                                |
| 9     | UP03914            | 1      | S/P      | CRANKCASE COVER-Aluminum                                                                                                                                                                                                                                                                                                                                                                                                                                                                                                                                                                                                                                                                                                                                                                                                                                                                                                                                                                                                                                                                                                                                                                                                                                                                                                                                                                                                                                                                                                                                                                                                                                                                                                                                                                                                                                                                                                                                                                                                                                                                                                       |
| 10    | UP04277            | 4      | /P       | SCREW, SEMS (10-24 x .810) (Use with aluminum c/case cover); Also Included with Short Block & Cylinder Kits                                                                                                                                                                                                                                                                                                                                                                                                                                                                                                                                                                                                                                                                                                                                                                                                                                                                                                                                                                                                                                                                                                                                                                                                                                                                                                                                                                                                                                                                                                                                                                                                                                                                                                                                                                                                                                                                                                                                                                                                                    |
| 11    | UP03834            | 1      | S        | TAB-Male                                                                                                                                                                                                                                                                                                                                                                                                                                                                                                                                                                                                                                                                                                                                                                                                                                                                                                                                                                                                                                                                                                                                                                                                                                                                                                                                                                                                                                                                                                                                                                                                                                                                                                                                                                                                                                                                                                                                                                                                                                                                                                                       |
| 12    | UP04302            | 1      | S        | CABLE-Throttle w/Ignition Leads (BP250's, Backpacker & BP30185)                                                                                                                                                                                                                                                                                                                                                                                                                                                                                                                                                                                                                                                                                                                                                                                                                                                                                                                                                                                                                                                                                                                                                                                                                                                                                                                                                                                                                                                                                                                                                                                                                                                                                                                                                                                                                                                                                                                                                                                                                                                                |
| 13    | UP04296            | 1      | S        | CABLE BRACKET (BP250's, Backpacker & BP30185)                                                                                                                                                                                                                                                                                                                                                                                                                                                                                                                                                                                                                                                                                                                                                                                                                                                                                                                                                                                                                                                                                                                                                                                                                                                                                                                                                                                                                                                                                                                                                                                                                                                                                                                                                                                                                                                                                                                                                                                                                                                                                  |
| 14    | UP03893            | 3      | S        | SCREW-Thread Form. (#8 X 1/2") Torque Specs 8-12 In/Lbs, .9-1.4 Nm.                                                                                                                                                                                                                                                                                                                                                                                                                                                                                                                                                                                                                                                                                                                                                                                                                                                                                                                                                                                                                                                                                                                                                                                                                                                                                                                                                                                                                                                                                                                                                                                                                                                                                                                                                                                                                                                                                                                                                                                                                                                            |
| 15    | UP03900            | 6      | S/P      | SCREW-Thread Form. (#10 X 3/4") Torque Specs 20-30 In/Lbs, 2.3-3.4 Nm.                                                                                                                                                                                                                                                                                                                                                                                                                                                                                                                                                                                                                                                                                                                                                                                                                                                                                                                                                                                                                                                                                                                                                                                                                                                                                                                                                                                                                                                                                                                                                                                                                                                                                                                                                                                                                                                                                                                                                                                                                                                         |
| 16    | UP06522<br>UP06779 | 1<br>1 | S/P      | SHROUD<br>SHROUD-Flocked (HB180-VI, HB390-VI)                                                                                                                                                                                                                                                                                                                                                                                                                                                                                                                                                                                                                                                                                                                                                                                                                                                                                                                                                                                                                                                                                                                                                                                                                                                                                                                                                                                                                                                                                                                                                                                                                                                                                                                                                                                                                                                                                                                                                                                                                                                                                  |
|       |                    |        |          |                                                                                                                                                                                                                                                                                                                                                                                                                                                                                                                                                                                                                                                                                                                                                                                                                                                                                                                                                                                                                                                                                                                                                                                                                                                                                                                                                                                                                                                                                                                                                                                                                                                                                                                                                                                                                                                                                                                                                                                                                                                                                                                                |