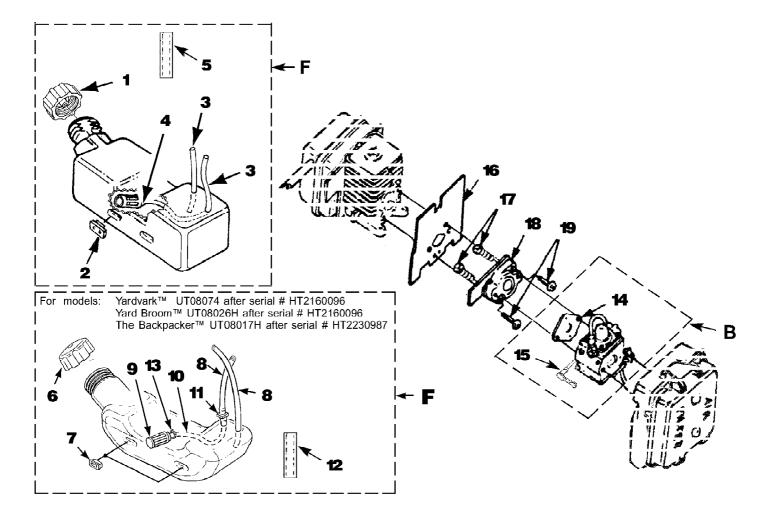

### HB25150V Blower UT-08035-R Carburetor And Fuel Tank

Page 2 of 14

| Ref # | Part Number | Qty | S/P/F | Description                                   |
|-------|-------------|-----|-------|-----------------------------------------------|
| F     | UP00136     | 1   | S/P   | FUEL TANK KIT Includes items 1-5              |
| 1     | UP04111     | 1   | /P    | FUEL CAP (1 3/8" Opening)                     |
| 2     | UP03501     | 3   | S     | BUMPER-Rubber                                 |
| 3     | 7031032     | 2   | S     | TUBING-Rubber (8")                            |
| 4     | UP03871     | 1   | S/P   | FUEL FILTER ` ´                               |
| 5     | 4283304     | 1   |       | INSULATION-Tubing                             |
| F     | UP00136     | 1   | S/P   | FUEL TANK KIT Includes items 6-13             |
| 6     | UP00106     | 1   | /P    | FUEL CAP (1 5/8" Opening)                     |
| 7     | UP03501     | 3   | S     | BUMPER-Rubber                                 |
| 8     | UP03825     | 2   | S/P   | TUBING-Rubber (8")                            |
| 9     | UP03871     | 1   | S/P   | FUEL FILTER                                   |
| 10    | UP03905     | 1   | /P    | TUBING-Rubber (8")                            |
| 11    | UP04310     | 1   | S     | Fitting, Inlet (small for 2.5mm ID fuel line) |
|       | UP03831     | 1   | S     | Fitting, Inlet (large for 3mm ID fuel line)   |
| 12    | UP04339     | 1   | S     | INSULATION-Tubing                             |
| 13    | UP03913     | 1   | S     | CLAMP                                         |
| В     | UP00651     | 1   | /P    | CARBURETOR KIT Includes items 14-15           |
| 14    | UP03915     | 1   | S     | GASKET-Carburetor Also included with Short    |
| 1-7   | 01 000 10   | •   | O     | block & Cylinder Kits.                        |
|       |             |     |       | •                                             |
| 15    | UP03943     | 1   | /P    | LEVER-Choke (Walbro WT419, WT469)             |
|       | UP04278     | 1   | /P    | LEVER-Choke (Zama, H39)                       |
| В     | UP00652     | 1   | /P    | CARBURETOR KIT (BP250's, Backpacker &         |
|       |             |     |       | BP30185); Includes items 14-15                |
| 14    | UP03916     | 1   | S     | (GASKET-Carburetor) Also included with        |
| • •   | 0.00010     | •   | Ū     | Short block & Cylinder Kits.                  |
|       |             |     | /=    | •                                             |
| 15    | UP03943     | 1   | /P    | LEVER-Choke (Walbro WT419,WT469)              |
| _     | UP04278     | 1   | /P    | LEVER-Choke (Zama, H39)                       |
| В     | UP00653     | 1   | S/P   | CARBURETOR KIT (UT08026 E, F, G, H, J,        |
|       |             |     |       | UT08011 G, H, J); Includes items 14-15        |
| 14    | UP03915     | 1   | S     | GASKET-Carburetor Also included with Short    |
| • •   | 0. 000.0    | •   |       | block & Cylinder Kits.                        |
|       |             |     |       | •                                             |
| 15    | UP03941     | 1   | /P    | LEVER-Choke                                   |
| 16    | UP04308     | 1   | S/P   | GASKET-Heat Dam Also included with Short      |
|       |             |     |       | block & Cylinder Kits.                        |
| 17    | UP04131     | 2   |       | SCREW-Thread Form. (10-24 x 1") Torque        |
|       |             | _   |       | Specs 30-40 In/Lbs, 3.4-4.5 Nm.               |
| 4.0   | LID04040    |     | _     | •                                             |
| 18    | UP04348     | 1   | S     | HEAT DAM                                      |
| 19    | UP04140     | 2   | S     | SCREW, SEMS (10-24 x 1.110) Torque            |
|       |             |     |       | Specs 40-50 In/Lbs, 4.5-5.6 Nm. Required      |
|       |             |     |       | Loctite 262 Red; Also included with Short     |
|       |             |     |       | block & Cylinder Kits.                        |