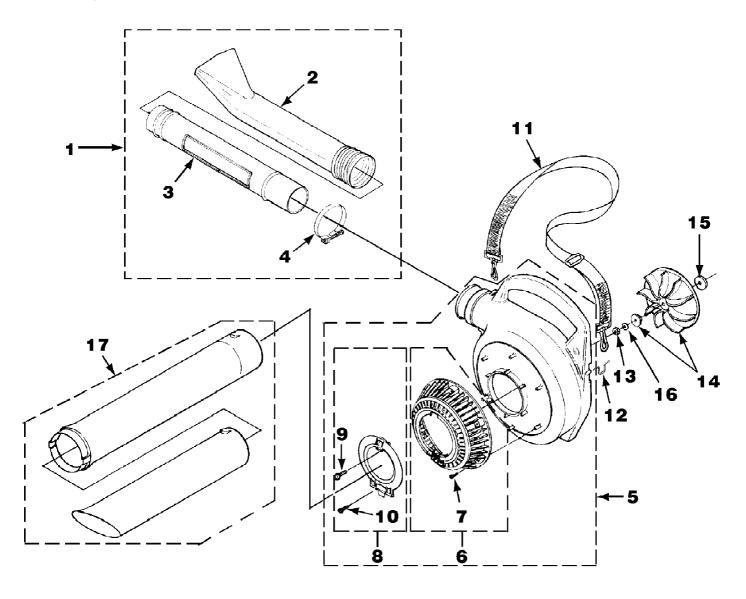

HB25150V Blower UT-08035-R Volute, Fan & Tubes

Page 13 of 14

HB25150V Blower UT-08035-R Volute, Fan & Tubes

Page 14 of 14

| Ref # | Part Number | Qty | S/P/F | Description                                                              |
|-------|-------------|-----|-------|--------------------------------------------------------------------------|
| 1     | UP06741     | 1   | S     | BLOWER TUBE KIT Includes items 2-4                                       |
| 2     | UP03812     | 1   | S     | NOZZLE-Sweeper                                                           |
| 3     | UP04365     | 1   | S/P   | TUBE                                                                     |
| 4     | UP03821     | 1   | S/P   | CLAMP w/Fasteners                                                        |
| 5     | UP03861     | 1   | S/P   | VOLUTE HOUSING KIT Includes items 6-10                                   |
| 6     | UP06720     | 1   | S     | BLOWER VAC GRILLE KIT Includes item 7                                    |
| 7     | UP03894     | 6   | S     | SCREW-Thread Form. (#6 X 3/8") Torque Specs 8-12 In/Lbs, .9-1.4 Nm.      |
| 8     | UP06613     | 1   | S/P   | ACCESS DOOR KIT Includes items 9-10                                      |
| 9     | UP03888     | 1   | S/P   | SCREW-Thread Rolling (#10 X 5/8") Torque Specs 10-20 In/Lbs, 1.1-2.3 Nm. |
| 10    | UP03893     | 1   | S     | SCREW-Thread Form. (#8 X 1/2") Torque Specs 8-12 In/Lbs, .9-1.4 Nm.      |
| 11    | UP06723     | 1   | S/P   | SHOULDER STRAP                                                           |
| 12    | UP03818     | 1   | S     | WIRE LOOP                                                                |
| 13    | UP03884     | 1   | S/P   | NUT-Hex (3/8-24) Torque Specs 130-150 In/Lbs, 14.7-16.9 Nm.              |
| 14    | UP06826     | 1   | S/P   | BLOWER FAN KIT                                                           |
| 15    | UP03836     | 2   | S     | WASHER-Flat                                                              |
| 16    | UP03835     | 1   | S     | WASHER-Bellville (3/8")                                                  |
| 17    | UP06705     | 1   | S     | TUBE Kit w/Decals (Vacuum units only)                                    |