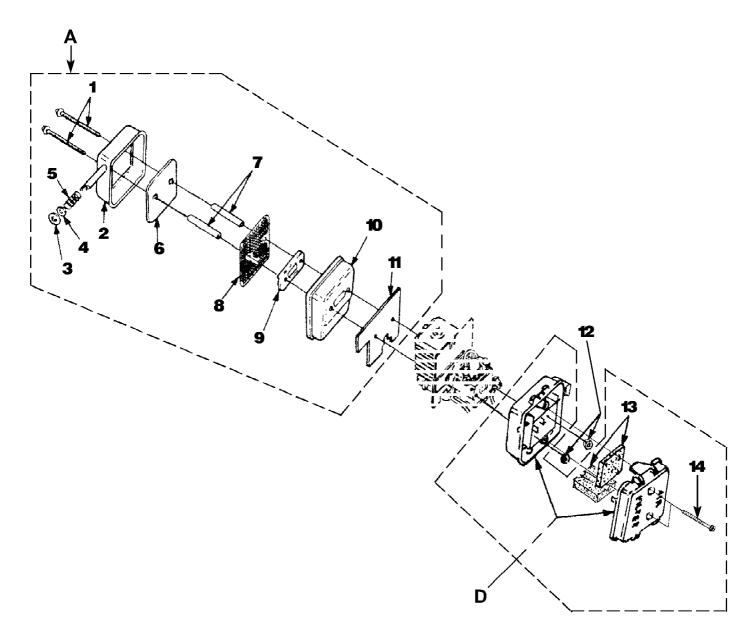

#### HB25150V Blower UT-08035-R Muffler And Air Cleaner

Page 8 of 14

| Ref # | Part Number | Qty | S/P/F | Description                             |
|-------|-------------|-----|-------|-----------------------------------------|
| Α     | UP04486     | 1   | S/P   | MUFFLER-Complete Includes items 1-11    |
| 1     | UP03902     | 2   | S     | SCREW-Sems Hex Hd. (10-24 x 2 1/2")     |
|       |             |     |       | Torque Specs 40-50 In/Lbs, 4.5-5.6 Nm.  |
| 2     | UP03810     | 1   | S     | MUFFLER COVER                           |
| 3     | UP03813     | 1   | S     | WASHER-Insulating                       |
| 4     | UP03901     | 1   | S     | WASHER-Flat                             |
| 5     | UP03814     | 1   | S     | SPRING-Compression                      |
| 6     | UP04289     | 1   | S     | DEFLECTOR-Muffler                       |
| 7     | UP03860     | 1   | S     | SPACER-Muffler                          |
| 8     | UP03815     | 1   | S     | SCREEN-Spark Arrestor                   |
| 9     | UP03918     | 1   | S     | PLATE-Reinforcing                       |
| 10    | UP04305     | 1   | S     | BODY-Muffler                            |
| 11    | UP03817     | 1   | S/P   | GASKET-Muffler Also included with Short |
|       |             |     |       | block & Cylinder Kits.                  |
| 12    | UP03885     | 2   | S     | NUT-Hex (10-24) Torque Specs 30-40      |
|       |             |     |       | In/Lbs, 3.4-4.5 Nm.                     |
| D     | UP00011     | 1   | /P    | AIR FILTER KIT Includes items 13-14     |
| 13    | UP00012     | 1   | /P    | AIR FILTER                              |
| 14    | UP03890     | 2   | S/P   | SCREW-Thd. Form. (#8-16 x 3/4") Torque  |
|       |             |     |       | Specs 30-40 In/Lbs, 3.4-4.5 Nm.         |