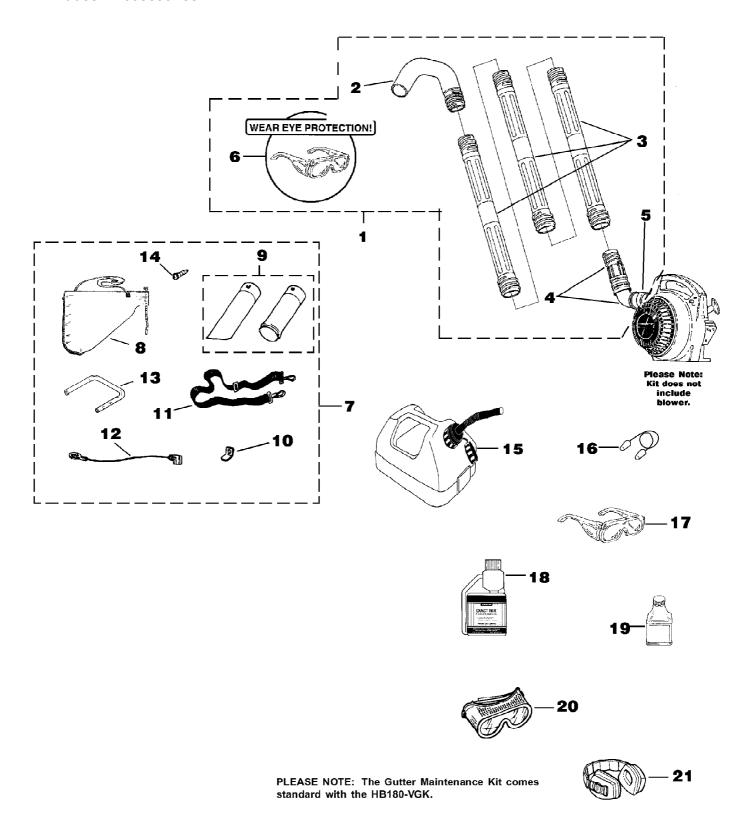

### HB25150V Blower UT-08035-R Tubes - Accessories

Page 12 of 14

| Ref # | Part Number | Otv      | S/P/F | Description                                                                                              |
|-------|-------------|----------|-------|----------------------------------------------------------------------------------------------------------|
| 1     | A02514D     | Qty<br>1 | S S   | GUTTER MAINTENANCE KIT (HB100's,<br>HB180's, HB25150, HB25150V, HB290's,<br>HB390's); Includes items 2-6 |
| 2     | UP06830     | 1        | S     | FULL ELBOW                                                                                               |
| 3     | UP05618     | 3        | S     | STRAIGHT TUBE                                                                                            |
| 4     | UP06836     | 1        | S     | UPPER ELBOW & SWIVEL ADAPTER                                                                             |
| 5     | UP03821     | 1        | S/P   | CLAMP w/Fasteners                                                                                        |
| 6     | UP06835     | 1        | S     | SAFETY GLASSES-Clear                                                                                     |
| 7     | UP04152     | 1        | S/P   |                                                                                                          |
| 8     | UP04548     | 1        | S/P   | LEAF BAG                                                                                                 |
| 9     | UP06705     | 1        | S     | VACUUM TUBE KIT w/ Decal                                                                                 |
| 10    | UP03834     | 1        | S     | TAB-Male                                                                                                 |
| 11    | UP06723     | 1        | S/P   | HARNESS-Shoulder                                                                                         |
| 12    | UP03823     | 1        | S     | LEAD-Ground                                                                                              |
| 13    | UP03816     | 1        | S     | HANDLE                                                                                                   |
| 14    | UP03889     | 1        | S     | SCREW                                                                                                    |
| 15    | A02976A     | 1        |       | GAS CAN 1 1/4 Gallon                                                                                     |
| 16    | UP06839     | 1        |       | EAR PLUGS                                                                                                |
| 17    | UP06835     | 1        | S     | SAFETY GLASSES-Clear                                                                                     |
| 18    | 01231D      | 1        | S     | EXACT MIX(TM) Oil - 1 pint (50:1)                                                                        |
| 19    | 08581       | 1        | S/P   | EXACT MIX(TM) Oil - 2.6 oz. (50:1)                                                                       |
| 20    | UP06778     | 1        |       | GOGGLES                                                                                                  |
| 21    | UP07694     | 1        |       | EAR PROTECTORS                                                                                           |