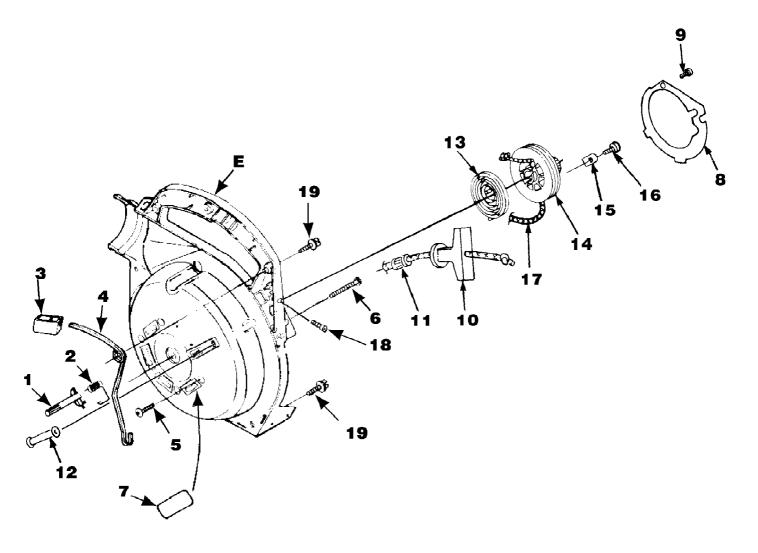

HB25150V Blower UT-08035-R Starter

Page 9 of 14

HB25150V Blower UT-08035-R Starter

Page 10 of 14

| Ref # | Part Number | Qty    | S/P/F  | Description                                                              |
|-------|-------------|--------|--------|--------------------------------------------------------------------------|
| 1     | UP03800     | 1      | S      | LATCH-Throttle                                                           |
| 2     | UP03811     | 1      | S      | SPRING-Throttle Latch                                                    |
| 3     | UP03798     | 1      | S      | TRIGGER-Throttle                                                         |
| 4     | UP03803     | 1      | S      | LEVER-Throttle                                                           |
| 5     | UP03406     | 4      | S      | SCREW-Thread Form. (10-24 X 3/4") Torque Specs 55-60 In/Lbs, 6.2-6.8 Nm. |
| 6     | UP03869     | 1      | S      | SCREW-Thread Form. (#10 X 1 5/8") Torque Specs 20-30 In/Lbs, 2.3-3.4 Nm. |
| Е     | UP06792     | 1      | S/P    | VOLUTE HOUSING & STARTER Includes items 7-17                             |
| 7     | UP03822     | 1      | S      | KIT-Sealing                                                              |
| 8     | UP04279     | 1      | Š      | PLATE-Rotor                                                              |
| 9     | UP03894     | 1      | S<br>S | SCREW-Thread Form. (#6 X 1 3/8") Torque Specs 8-12 In/Lbs, .9-1.4 Nm.    |
| 10    | UP04276     | 1      | S/P    | GRIP-Starter                                                             |
| 11    | UP03910     | 1      | S/P    | BUSHING-Starter                                                          |
| 12    | UP03809     | 1      | S      | BUSHING-Starter Rope                                                     |
| 13    | UP03917     | 1      | S      | SPRING & CONTAINER                                                       |
| 14    | UP04349     | 1      | S      | PULLEY-Starter                                                           |
| 15    | UP03919     | 2<br>2 | S      | BRACKET-Retaining                                                        |
| 16    | UP03897     | 2      | S      | SCREW-Thread Form. (#10 X 1/2") Torque Specs 30-40 In/Lbs, 3.4-4.5 Nm.   |
| 17    | UP03911     | 1      | S      | ROPE-Starter                                                             |
| 18    | UP03887     | 1      | S/P    | SCREW-Phil. Hd. (8-32 X 5/8") Torque<br>Specs 20-30 In/Lbs, 2.3-3.4 Nm.  |
| 19    | UP03900     | 6      | S/P    | SCREW-Thread Form. (10-24 X 3/4") Torque Specs 20-30 In/Lbs, 2.3-3.4 Nm. |