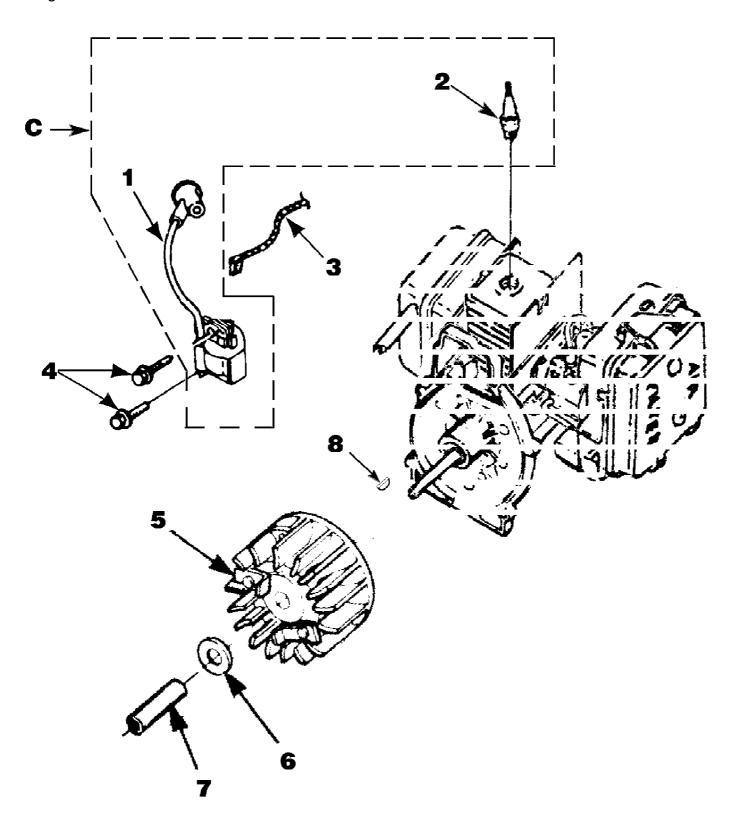

## www.mymowerparts.com

HB25150V Blower UT-08035-R Ignition With Rotor

Page 5 of 14

HB25150V Blower UT-08035-R Ignition With Rotor

Page 6 of 14

| Ref # | Part Number | Qty | S/P/F | Description                                                                                           |
|-------|-------------|-----|-------|-------------------------------------------------------------------------------------------------------|
| С     | UP03858     | 1   | /P    | IGNITION KIT w/Module Includes items 1-2                                                              |
| 1     | UP03868     | 1   | S/P   | TERMINAL-Hi-Tension                                                                                   |
| 2     | UP03883     | 1   | /P    | SPARK PLUG (RDJ-7Y) Torque Specs 120-180 In/Lbs, 13.6-20.3 Nm.                                        |
| 3     | A03924      | 1   | S     | LEAD-Electrical (BP250's, Backpacker & BP30185)                                                       |
| 4     | UP03896     | 2   | S/P   | SCREW-Thread Form. (8-32 x 1") Torque<br>Specs 30-40 In/Lbs, 3.4-4.5 Nm. Required<br>Loctite 242 Blue |
| 5     | UP03009     | 1   |       | ROTOR & STARTER PAWLS                                                                                 |
| 6     | UP03906     | 1   | S/P   | WASHER-Flat                                                                                           |
| 7     | UP03854     | 1   | S/P   | SPACER-Fan                                                                                            |
| 8     | UP03874     | 1   | S     | KEY-Woodruff                                                                                          |