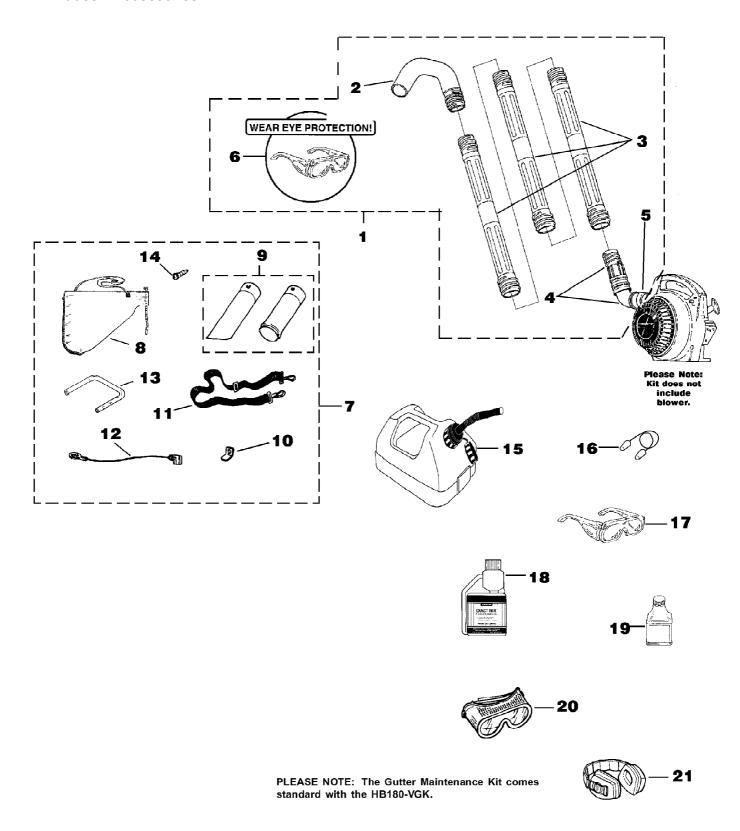

# HB25150 Blower UT-08034-AR Tubes - Accessories

Page 12 of 14

| Ref # | Part Number | Qty | S/P/F | Description                                                                                              |
|-------|-------------|-----|-------|----------------------------------------------------------------------------------------------------------|
| 1     | A02514D     | 1   | S     | GUTTER MAINTENANCE KIT (HB100's,<br>HB180's, HB25150, HB25150V, HB290's,<br>HB390's); Includes items 2-6 |
| 2     | UP06830     | 1   | S     | FULL ELBOW                                                                                               |
| 3     | UP05618     | 3   | S     | STRAIGHT TUBE                                                                                            |
| 4     | UP06836     | 1   | S     | UPPER ELBOW & SWIVEL ADAPTER                                                                             |
| 5     | UP03821     | 1   | S/P   | CLAMP w/Fasteners                                                                                        |
| 6     | UP06835     | 1   | S     | SAFETY GLASSES-Clear                                                                                     |
| 7     | UP04152     | 1   | S/P   | VACUUM KIT (HB180's, HB25150, HB25150V, HB290's, HB390's); Includes items 8-14                           |
| 8     | UP04548     | 1   | S/P   | LEAF BAG                                                                                                 |
| 9     | UP06705     | 1   | S     | VACUUM TUBE KIT w/ Decal                                                                                 |
| 10    | UP03834     | 1   | S     | TAB-Male                                                                                                 |
| 11    | UP06723     | 1   | S/P   | HARNESS-Shoulder                                                                                         |
| 12    | UP03823     | 1   | S     | LEAD-Ground                                                                                              |
| 13    | UP03816     | 1   | S     | HANDLE                                                                                                   |
| 14    | UP03889     | 1   | S     | SCREW                                                                                                    |
| 15    | A02976A     | 1   |       | GAS CAN 1 1/4 Gallon                                                                                     |
| 16    | UP06839     | 1   |       | EAR PLUGS                                                                                                |
| 17    | UP06835     | 1   | S     | SAFETY GLASSES-Clear                                                                                     |
| 18    | 01231D      | 1   | S     | EXACT MIX(TM) Oil - 1 pint (50:1)                                                                        |
| 19    | 08581       | 1   | S/P   | EXACT MIX(TM) Oil - 2.6 oz. (50:1)                                                                       |
| 20    | UP06778     | 1   |       | GOGGLES                                                                                                  |
| 21    | UP07694     | 1   |       | EAR PROTECTORS                                                                                           |