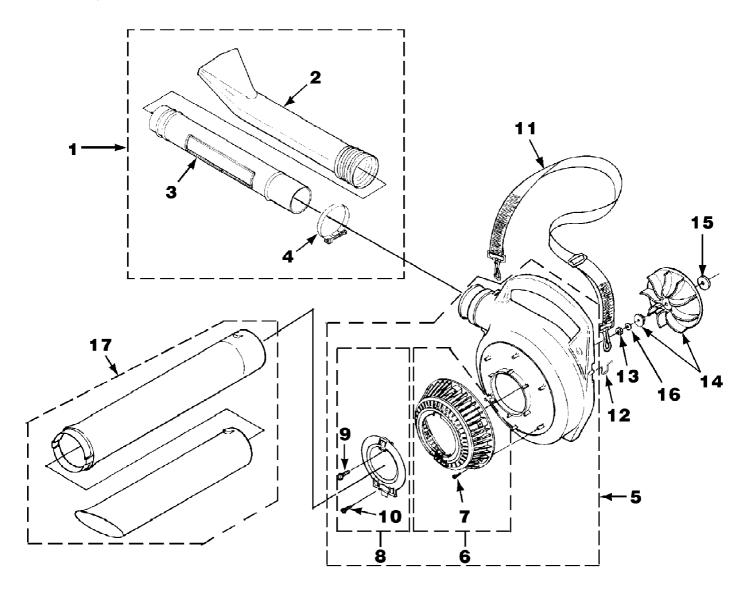

HB25150 Blower UT-08034-AR Volute, Fan & Tubes

Page 13 of 14

HB25150 Blower UT-08034-AR Volute, Fan & Tubes

Page 14 of 14

| Ref # | Part Number | Qty | S/P/F | Description                                                              |
|-------|-------------|-----|-------|--------------------------------------------------------------------------|
| 1     | UP06741     | 1   | S     | BLOWER TUBE KIT Includes items 2-4                                       |
| 2     | UP03812     | 1   | S     | NOZZLE-Sweeper                                                           |
| 3     | UP04365     | 1   | S/P   | TUBE                                                                     |
| 4     | UP03821     | 1   | S/P   | CLAMP w/Fasteners                                                        |
| 5     | UP03861     | 1   | S/P   | VOLUTE HOUSING KIT Includes items 6-10                                   |
| 6     | UP06720     | 1   | S     | BLOWER VAC GRILLE KIT Includes item 7                                    |
| 7     | UP03894     | 6   | S     | SCREW-Thread Form. (#6 X 3/8") Torque Specs 8-12 In/Lbs, .9-1.4 Nm.      |
| 8     | UP06613     | 1   | S/P   | ACCESS DOOR KIT Includes items 9-10                                      |
| 9     | UP03888     | 1   | S/P   | SCREW-Thread Rolling (#10 X 5/8") Torque Specs 10-20 In/Lbs, 1.1-2.3 Nm. |
| 10    | UP03893     | 1   | S     | SCREW-Thread Form. (#8 X 1/2") Torque Specs 8-12 In/Lbs, .9-1.4 Nm.      |
| 11    | UP06723     | 1   | S/P   | SHOULDER STRAP                                                           |
| 12    | UP03818     | 1   | S     | WIRE LOOP                                                                |
| 13    | UP03884     | 1   | S/P   | NUT-Hex (3/8-24) Torque Specs 130-150 In/Lbs, 14.7-16.9 Nm.              |
| 14    | UP06826     | 1   | S/P   | BLOWER FAN KIT                                                           |
| 15    | UP03836     | 2   | S     | WASHER-Flat                                                              |
| 16    | UP03835     | 1   | S     | WASHER-Bellville (3/8")                                                  |
| 17    | UP06705     | 1   | S     | TUBE Kit w/Decals (Vacuum units only)                                    |