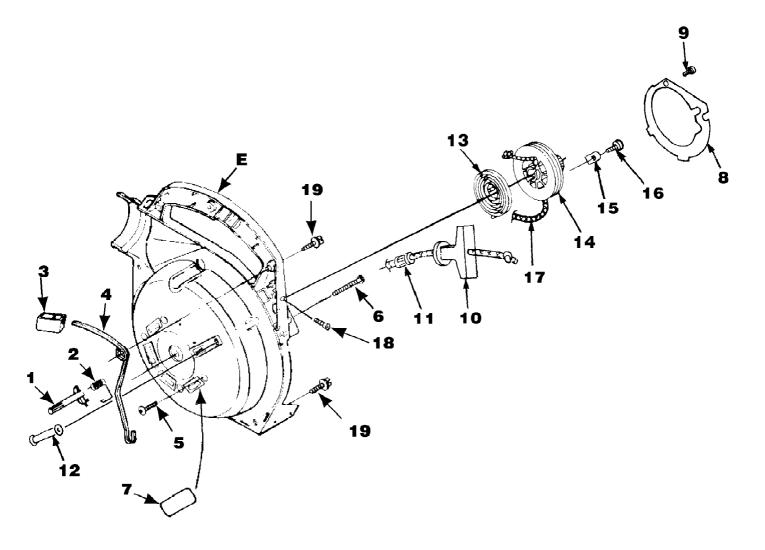

HB25150 Blower UT-08034-AR Starter

Page 9 of 14

HB25150 Blower UT-08034-AR Starter

Page 10 of 14

| Ref # | Part Number | Qty    | S/P/F  | Description                                                              |
|-------|-------------|--------|--------|--------------------------------------------------------------------------|
| 1     | UP03800     | 1      | S      | LATCH-Throttle                                                           |
| 2     | UP03811     | 1      | S      | SPRING-Throttle Latch                                                    |
| 3     | UP03798     | 1      | S      | TRIGGER-Throttle                                                         |
| 4     | UP03803     | 1      | S      | LEVER-Throttle                                                           |
| 5     | UP03406     | 4      | S      | SCREW-Thread Form. (10-24 X 3/4") Torque Specs 55-60 In/Lbs, 6.2-6.8 Nm. |
| 6     | UP03869     | 1      | S      | SCREW-Thread Form. (#10 X 1 5/8") Torque Specs 20-30 In/Lbs, 2.3-3.4 Nm. |
| Е     | UP06792     | 1      | S/P    | VOLUTE HOUSING & STARTER Includes items 7-17                             |
| 7     | UP03822     | 1      | S      | KIT-Sealing                                                              |
| 8     | UP04279     | 1      | Š      | PLATE-Rotor                                                              |
| 9     | UP03894     | 1      | S<br>S | SCREW-Thread Form. (#6 X 1 3/8") Torque Specs 8-12 In/Lbs, .9-1.4 Nm.    |
| 10    | UP04276     | 1      | S/P    | GRIP-Starter                                                             |
| 11    | UP03910     | 1      | S/P    | BUSHING-Starter                                                          |
| 12    | UP03809     | 1      | S      | BUSHING-Starter Rope                                                     |
| 13    | UP03917     | 1      | S      | SPRING & CONTAINER                                                       |
| 14    | UP04349     | 1      | S      | PULLEY-Starter                                                           |
| 15    | UP03919     | 2<br>2 | S      | BRACKET-Retaining                                                        |
| 16    | UP03897     | 2      | S      | SCREW-Thread Form. (#10 X 1/2") Torque Specs 30-40 In/Lbs, 3.4-4.5 Nm.   |
| 17    | UP03911     | 1      | S      | ROPE-Starter                                                             |
| 18    | UP03887     | 1      | S/P    | SCREW-Phil. Hd. (8-32 X 5/8") Torque<br>Specs 20-30 In/Lbs, 2.3-3.4 Nm.  |
| 19    | UP03900     | 6      | S/P    | SCREW-Thread Form. (10-24 X 3/4") Torque Specs 20-30 In/Lbs, 2.3-3.4 Nm. |