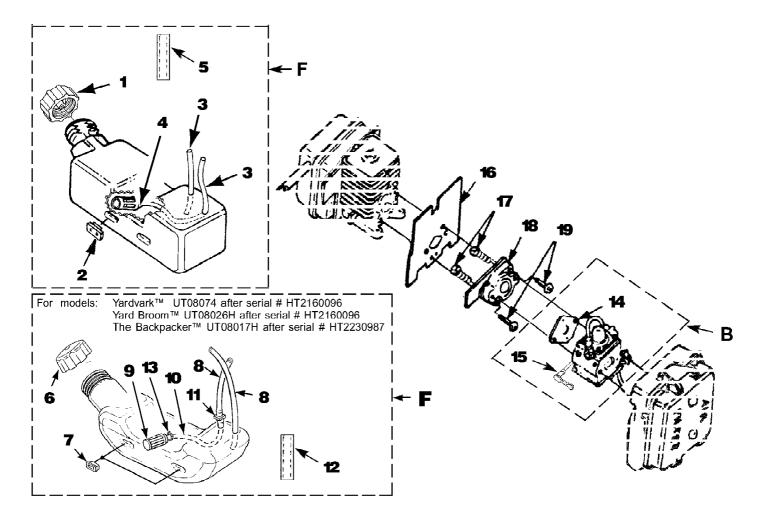

## HB25150 Blower UT-08034-AR Carburetor And Fuel Tank

Page 2 of 14

| Ref #   | Part Number      | Qty | S/P/F | Description                                   |
|---------|------------------|-----|-------|-----------------------------------------------|
| F       | UP00136          | 1   | S/P   | FUEL TANK KIT Includes items 1-5              |
| 1       | UP04111          | 1   | /P    | FUEL CAP (1 3/8" Opening)                     |
| 2       | UP03501          | 3   | S     | BUMPER-Rubber                                 |
| 3       | 7031032          | 2   | S     | TUBING-Rubber (8")                            |
| 4       | UP03871          | 1   | S/P   | FUEL FILTER ` ´                               |
| 5       | 4283304          | 1   |       | INSULATION-Tubing                             |
| F       | UP00136          | 1   | S/P   | FUEL TANK KIT Includes items 6-13             |
| 6       | UP00106          | 1   | /P    | FUEL CAP (1 5/8" Opening)                     |
| 7       | UP03501          | 3   | S     | BUMPER-Rubber                                 |
| 8       | UP03825          | 2   | S/P   | TUBING-Rubber (8")                            |
| 9       | UP03871          | 1   | S/P   | FUEL FILTER                                   |
| 10      | UP03905          | 1   | /P    | TUBING-Rubber (8")                            |
| 11      | UP04310          | 1   | S     | Fitting, Inlet (small for 2.5mm ID fuel line) |
| 11      | UP03831          | 1   | S     | Fitting, Inlet (small for 2.5mm ID fuel line) |
| 12      | UP04339          | 1   | S     | INSULATION-Tubing                             |
| 13      | UP03913          | 1   | S     | CLAMP                                         |
| 13<br>B | UP00651          | 1   | /P    | CARBURETOR KIT Includes items 14-15           |
| 14      | UP03915          | 1   | S     | GASKET-Carburetor Also included with Short    |
| 14      | 000915           | I   | 3     |                                               |
|         |                  |     |       | block & Cylinder Kits.                        |
| 15      | UP03943          | 1   | /P    | LEVER-Choke (Walbro WT419, WT469)             |
|         | UP04278          | 1   | /P    | LEVER-Choke (Zama, H39)                       |
| В       | UP00652          | 1   | /P    | CARBURETOR KIT (BP250's, Backpacker &         |
|         |                  |     |       | BP30185); Includes items 14-15                |
| 1.1     | LID02046         | 4   | c     | <b>,</b> .                                    |
| 14      | UP03916          | 1   | S     | (GASKET-Carburetor) Also included with        |
|         |                  |     |       | Short block & Cylinder Kits.                  |
| 15      | UP03943          | 1   | /P    | LEVER-Choke (Walbro WT419,WT469)              |
|         | UP04278          | 1   | /P    | LEVER-Choke (Zama, H39)                       |
| В       | UP00653          | 1   | S/P   | CARBURETOR KIT (ÚT08026 E, F, G, H, J,        |
|         |                  |     |       | UT08011 G, H, J); Includes items 14-15        |
| 4.4     | LID0204 <i>E</i> | 4   | C     | CACKET Comburator Aloo included with Chart    |
| 14      | UP03915          | 1   | S     | GASKET-Carburetor Also included with Short    |
|         |                  |     |       | block & Cylinder Kits.                        |
| 15      | UP03941          | 1   | /P    | LEVER-Choke                                   |
| 16      | UP04308          | 1   | S/P   | GASKET-Heat Dam Also included with Short      |
|         |                  |     |       | block & Cylinder Kits.                        |
|         | LIBOAAGA         |     |       | •                                             |
| 17      | UP04131          | 2   |       | SCREW-Thread Form. (10-24 x 1") Torque        |
|         |                  |     |       | Specs 30-40 In/Lbs, 3.4-4.5 Nm.               |
| 18      | UP04348          | 1   | S     | HEAT DAM                                      |
| 19      | UP04140          | 2   | S     | SCREW, SEMS (10-24 x 1.110) Torque            |
| .5      | 3. 310           | _   | J     | Specs 40-50 In/Lbs, 4.5-5.6 Nm. Required      |
|         |                  |     |       | Loctite 262 Red; Also included with Short     |
|         |                  |     |       | block & Cylinder Kits.                        |
|         |                  |     |       | District Cymrus Filter                        |