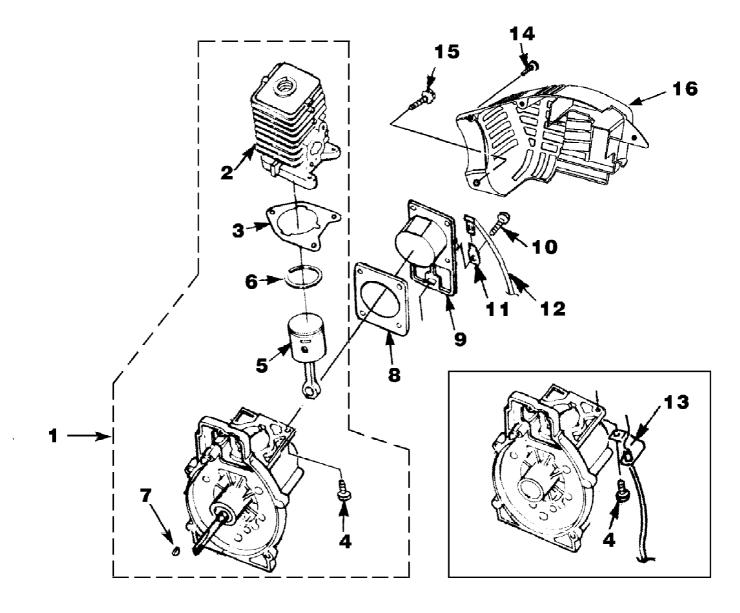

# HB25150 Blower UT-08034-AR Engine Internal

Page 4 of 14

| Ref # | Part Number        | Qty    | S/P/F    | Description                                                                                                                                                                                                                                                                                                                                                                                                                                                                                                                                                                                                                                                                                                                                                                                                                                                                                                                                                                                                                                                                                                                                                                                                                                                                                                                                                                                                                                                                                                                                                                                                                                                                                                                                                                                                                                                                                                                                                                                                                                                                                                                    |
|-------|--------------------|--------|----------|--------------------------------------------------------------------------------------------------------------------------------------------------------------------------------------------------------------------------------------------------------------------------------------------------------------------------------------------------------------------------------------------------------------------------------------------------------------------------------------------------------------------------------------------------------------------------------------------------------------------------------------------------------------------------------------------------------------------------------------------------------------------------------------------------------------------------------------------------------------------------------------------------------------------------------------------------------------------------------------------------------------------------------------------------------------------------------------------------------------------------------------------------------------------------------------------------------------------------------------------------------------------------------------------------------------------------------------------------------------------------------------------------------------------------------------------------------------------------------------------------------------------------------------------------------------------------------------------------------------------------------------------------------------------------------------------------------------------------------------------------------------------------------------------------------------------------------------------------------------------------------------------------------------------------------------------------------------------------------------------------------------------------------------------------------------------------------------------------------------------------------|
| 1     | UP03121            | 1      | S/P      | SHORT BLOCK W/Rotor (30cc) Includes items 2-7                                                                                                                                                                                                                                                                                                                                                                                                                                                                                                                                                                                                                                                                                                                                                                                                                                                                                                                                                                                                                                                                                                                                                                                                                                                                                                                                                                                                                                                                                                                                                                                                                                                                                                                                                                                                                                                                                                                                                                                                                                                                                  |
| 2     | UP07146            | 1      | S/P      | 30 CC CYLINDER KIT Includes items 3-4                                                                                                                                                                                                                                                                                                                                                                                                                                                                                                                                                                                                                                                                                                                                                                                                                                                                                                                                                                                                                                                                                                                                                                                                                                                                                                                                                                                                                                                                                                                                                                                                                                                                                                                                                                                                                                                                                                                                                                                                                                                                                          |
| 3     | UP03857            | 1      | S/P      | GASKET-Cylinder Also Included with Short<br>Block & Cylinder Kits                                                                                                                                                                                                                                                                                                                                                                                                                                                                                                                                                                                                                                                                                                                                                                                                                                                                                                                                                                                                                                                                                                                                                                                                                                                                                                                                                                                                                                                                                                                                                                                                                                                                                                                                                                                                                                                                                                                                                                                                                                                              |
| 4     | UP04345            | 3      | S/P      | SCREW, SEMS (12-24 x 3/4) Torque Specs 55-65 In/Lbs, 6.2-7.3 Nm. Required Loctite 262 Red                                                                                                                                                                                                                                                                                                                                                                                                                                                                                                                                                                                                                                                                                                                                                                                                                                                                                                                                                                                                                                                                                                                                                                                                                                                                                                                                                                                                                                                                                                                                                                                                                                                                                                                                                                                                                                                                                                                                                                                                                                      |
| 5     | UP03366            | 1      | S        | 30 CC PISTON & ROD Includes item 6                                                                                                                                                                                                                                                                                                                                                                                                                                                                                                                                                                                                                                                                                                                                                                                                                                                                                                                                                                                                                                                                                                                                                                                                                                                                                                                                                                                                                                                                                                                                                                                                                                                                                                                                                                                                                                                                                                                                                                                                                                                                                             |
| 6     | UP03837            | 2      | S/F      | RING-Piston                                                                                                                                                                                                                                                                                                                                                                                                                                                                                                                                                                                                                                                                                                                                                                                                                                                                                                                                                                                                                                                                                                                                                                                                                                                                                                                                                                                                                                                                                                                                                                                                                                                                                                                                                                                                                                                                                                                                                                                                                                                                                                                    |
| 7     | UP03874            | 1      | S        | KEY-Woodruff                                                                                                                                                                                                                                                                                                                                                                                                                                                                                                                                                                                                                                                                                                                                                                                                                                                                                                                                                                                                                                                                                                                                                                                                                                                                                                                                                                                                                                                                                                                                                                                                                                                                                                                                                                                                                                                                                                                                                                                                                                                                                                                   |
| •     | UP03817            | 1      | S/P      | GASKET-Muffler (Not Shown)                                                                                                                                                                                                                                                                                                                                                                                                                                                                                                                                                                                                                                                                                                                                                                                                                                                                                                                                                                                                                                                                                                                                                                                                                                                                                                                                                                                                                                                                                                                                                                                                                                                                                                                                                                                                                                                                                                                                                                                                                                                                                                     |
| 1     | UP03123            | 1      | /P       | SHORT BLOCK W/Rotor (25cc) Includes items 2-7                                                                                                                                                                                                                                                                                                                                                                                                                                                                                                                                                                                                                                                                                                                                                                                                                                                                                                                                                                                                                                                                                                                                                                                                                                                                                                                                                                                                                                                                                                                                                                                                                                                                                                                                                                                                                                                                                                                                                                                                                                                                                  |
| 2     | UP04136            | 1      | S        | 25 CC CYLINDER KIT Includes items 3-4                                                                                                                                                                                                                                                                                                                                                                                                                                                                                                                                                                                                                                                                                                                                                                                                                                                                                                                                                                                                                                                                                                                                                                                                                                                                                                                                                                                                                                                                                                                                                                                                                                                                                                                                                                                                                                                                                                                                                                                                                                                                                          |
| 3     | UP03857            | 1      | S/P      | GASKET-Cylinder                                                                                                                                                                                                                                                                                                                                                                                                                                                                                                                                                                                                                                                                                                                                                                                                                                                                                                                                                                                                                                                                                                                                                                                                                                                                                                                                                                                                                                                                                                                                                                                                                                                                                                                                                                                                                                                                                                                                                                                                                                                                                                                |
| 4     | UP04345            | 3      | S/P      | SCREW, SEMS (12-24 x 3/4) Torque Specs 55-65 In/Lbs, 6.2-7.3 Nm. Required Loctite 262 Red                                                                                                                                                                                                                                                                                                                                                                                                                                                                                                                                                                                                                                                                                                                                                                                                                                                                                                                                                                                                                                                                                                                                                                                                                                                                                                                                                                                                                                                                                                                                                                                                                                                                                                                                                                                                                                                                                                                                                                                                                                      |
| 5     | UP00768            | 1      | S/P      | 25 CC PISTON & ROD INcludes item 6                                                                                                                                                                                                                                                                                                                                                                                                                                                                                                                                                                                                                                                                                                                                                                                                                                                                                                                                                                                                                                                                                                                                                                                                                                                                                                                                                                                                                                                                                                                                                                                                                                                                                                                                                                                                                                                                                                                                                                                                                                                                                             |
| 6     | UP03838            | 1      | S/P      | RING-Piston                                                                                                                                                                                                                                                                                                                                                                                                                                                                                                                                                                                                                                                                                                                                                                                                                                                                                                                                                                                                                                                                                                                                                                                                                                                                                                                                                                                                                                                                                                                                                                                                                                                                                                                                                                                                                                                                                                                                                                                                                                                                                                                    |
| 7     | UP03874            | 1      | S        | KEY-Woodruff                                                                                                                                                                                                                                                                                                                                                                                                                                                                                                                                                                                                                                                                                                                                                                                                                                                                                                                                                                                                                                                                                                                                                                                                                                                                                                                                                                                                                                                                                                                                                                                                                                                                                                                                                                                                                                                                                                                                                                                                                                                                                                                   |
| •     | UP03817            | 1      | S/P      | GASKET-Muffler (Not Shown)                                                                                                                                                                                                                                                                                                                                                                                                                                                                                                                                                                                                                                                                                                                                                                                                                                                                                                                                                                                                                                                                                                                                                                                                                                                                                                                                                                                                                                                                                                                                                                                                                                                                                                                                                                                                                                                                                                                                                                                                                                                                                                     |
| 8     | UP04335            | 1      | 5/F<br>S | GASKET-MidMer (Not Shown) GASKET-MidMer (Not |
| 9     | UP04336            | 1      | S        | CRANKCASE COVER-Stamped Steel                                                                                                                                                                                                                                                                                                                                                                                                                                                                                                                                                                                                                                                                                                                                                                                                                                                                                                                                                                                                                                                                                                                                                                                                                                                                                                                                                                                                                                                                                                                                                                                                                                                                                                                                                                                                                                                                                                                                                                                                                                                                                                  |
| 10    | UP04295            | 4      | S/P      | SCREW, SEMS (10-24 x .56) (Use with stamped steel c/case cover); Also Included with Short Block & Cylinder Kits                                                                                                                                                                                                                                                                                                                                                                                                                                                                                                                                                                                                                                                                                                                                                                                                                                                                                                                                                                                                                                                                                                                                                                                                                                                                                                                                                                                                                                                                                                                                                                                                                                                                                                                                                                                                                                                                                                                                                                                                                |
| 9     | UP03914            | 1      | S/P      | CRANKCASE COVER-Aluminum                                                                                                                                                                                                                                                                                                                                                                                                                                                                                                                                                                                                                                                                                                                                                                                                                                                                                                                                                                                                                                                                                                                                                                                                                                                                                                                                                                                                                                                                                                                                                                                                                                                                                                                                                                                                                                                                                                                                                                                                                                                                                                       |
| 10    | UP04277            | 4      | /P       | SCREW, SEMS (10-24 x .810) (Use with aluminum c/case cover); Also Included with Short Block & Cylinder Kits                                                                                                                                                                                                                                                                                                                                                                                                                                                                                                                                                                                                                                                                                                                                                                                                                                                                                                                                                                                                                                                                                                                                                                                                                                                                                                                                                                                                                                                                                                                                                                                                                                                                                                                                                                                                                                                                                                                                                                                                                    |
| 11    | UP03834            | 1      | S        | TAB-Male                                                                                                                                                                                                                                                                                                                                                                                                                                                                                                                                                                                                                                                                                                                                                                                                                                                                                                                                                                                                                                                                                                                                                                                                                                                                                                                                                                                                                                                                                                                                                                                                                                                                                                                                                                                                                                                                                                                                                                                                                                                                                                                       |
| 12    | UP04302            | 1      | S        | CABLE-Throttle w/Ignition Leads (BP250's, Backpacker & BP30185)                                                                                                                                                                                                                                                                                                                                                                                                                                                                                                                                                                                                                                                                                                                                                                                                                                                                                                                                                                                                                                                                                                                                                                                                                                                                                                                                                                                                                                                                                                                                                                                                                                                                                                                                                                                                                                                                                                                                                                                                                                                                |
| 13    | UP04296            | 1      | S        | CABLE BRACKET (BP250's, Backpacker & BP30185)                                                                                                                                                                                                                                                                                                                                                                                                                                                                                                                                                                                                                                                                                                                                                                                                                                                                                                                                                                                                                                                                                                                                                                                                                                                                                                                                                                                                                                                                                                                                                                                                                                                                                                                                                                                                                                                                                                                                                                                                                                                                                  |
| 14    | UP03893            | 3      | S        | SCREW-Thread Form. (#8 X 1/2") Torque Specs 8-12 In/Lbs, .9-1.4 Nm.                                                                                                                                                                                                                                                                                                                                                                                                                                                                                                                                                                                                                                                                                                                                                                                                                                                                                                                                                                                                                                                                                                                                                                                                                                                                                                                                                                                                                                                                                                                                                                                                                                                                                                                                                                                                                                                                                                                                                                                                                                                            |
| 15    | UP03900            | 6      | S/P      | SCREW-Thread Form. (#10 X 3/4") Torque Specs 20-30 In/Lbs, 2.3-3.4 Nm.                                                                                                                                                                                                                                                                                                                                                                                                                                                                                                                                                                                                                                                                                                                                                                                                                                                                                                                                                                                                                                                                                                                                                                                                                                                                                                                                                                                                                                                                                                                                                                                                                                                                                                                                                                                                                                                                                                                                                                                                                                                         |
| 16    | UP06522<br>UP06779 | 1<br>1 | S/P      | SHROUD<br>SHROUD-Flocked (HB180-VI, HB390-VI)                                                                                                                                                                                                                                                                                                                                                                                                                                                                                                                                                                                                                                                                                                                                                                                                                                                                                                                                                                                                                                                                                                                                                                                                                                                                                                                                                                                                                                                                                                                                                                                                                                                                                                                                                                                                                                                                                                                                                                                                                                                                                  |
|       |                    |        |          |                                                                                                                                                                                                                                                                                                                                                                                                                                                                                                                                                                                                                                                                                                                                                                                                                                                                                                                                                                                                                                                                                                                                                                                                                                                                                                                                                                                                                                                                                                                                                                                                                                                                                                                                                                                                                                                                                                                                                                                                                                                                                                                                |