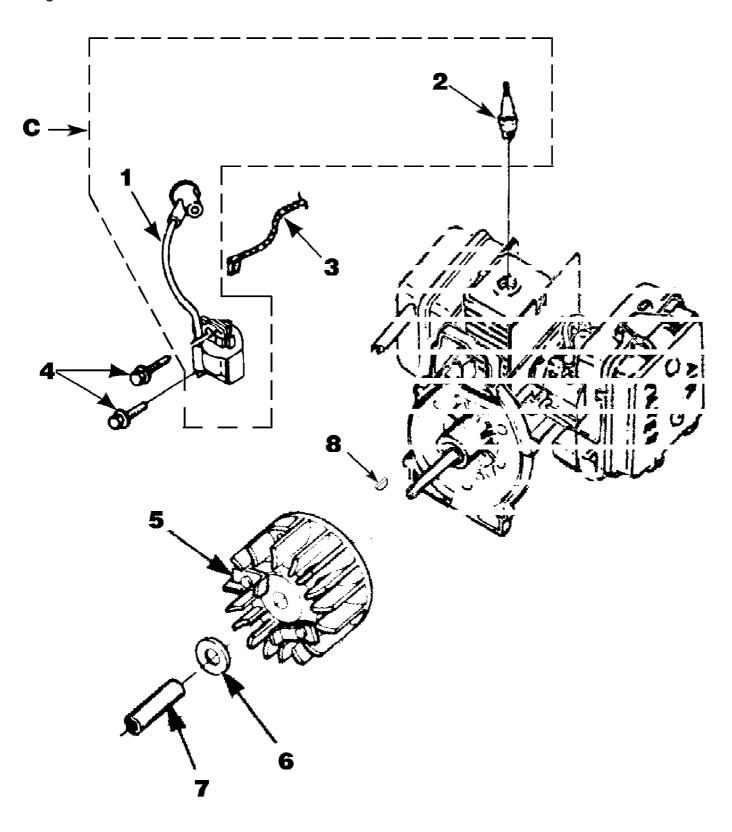

### www.mymowerparts.com

HB25150 Blower UT-08034-AR Ignition With Rotor

Page 5 of 14

HB25150 Blower UT-08034-AR Ignition With Rotor

Page 6 of 14

| Ref # | Part Number | Qty | S/P/F | Description                                                                                           |
|-------|-------------|-----|-------|-------------------------------------------------------------------------------------------------------|
| С     | UP03858     | 1   | /P    | IGNITION KIT w/Module Includes items 1-2                                                              |
| 1     | UP03868     | 1   | S/P   | TERMINAL-Hi-Tension                                                                                   |
| 2     | UP03883     | 1   | /P    | SPARK PLUG (RDJ-7Y) Torque Specs 120-180 In/Lbs, 13.6-20.3 Nm.                                        |
| 3     | A03924      | 1   | S     | LEAD-Electrical (BP250's, Backpacker & BP30185)                                                       |
| 4     | UP03896     | 2   | S/P   | SCREW-Thread Form. (8-32 x 1") Torque<br>Specs 30-40 In/Lbs, 3.4-4.5 Nm. Required<br>Loctite 242 Blue |
| 5     | UP03009     | 1   |       | ROTOR & STARTER PAWLS                                                                                 |
| 6     | UP03906     | 1   | S/P   | WASHER-Flat                                                                                           |
| 7     | UP03854     | 1   | S/P   | SPACER-Fan                                                                                            |
| 8     | UP03874     | 1   | S     | KEY-Woodruff                                                                                          |