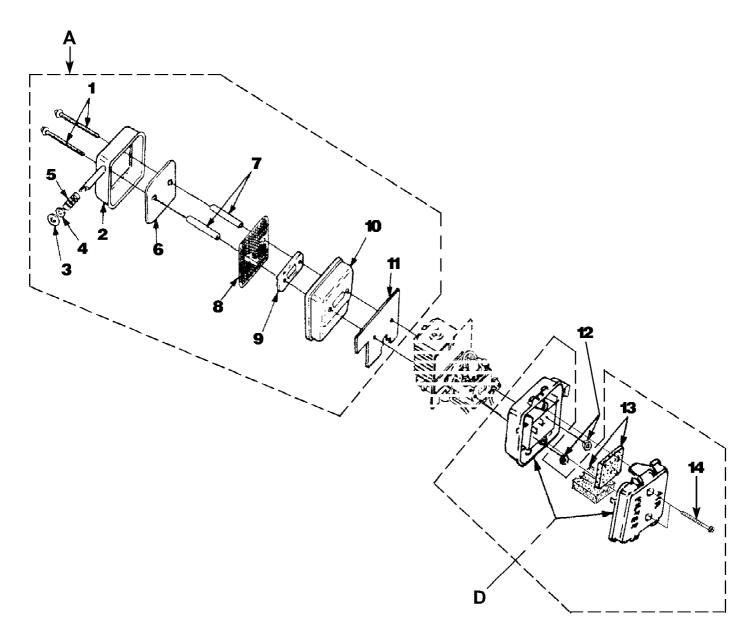

#### HB25150 Blower UT-08034-AR Muffler And Air Cleaner

Page 8 of 14

| Ref # | Part Number | Qty | S/P/F | Description                             |
|-------|-------------|-----|-------|-----------------------------------------|
| A     | UP04486     | 1   | S/P   | MUFFLER-Complete Includes items 1-11    |
| 1     | UP03902     | 2   | S     | SCREW-Sems Hex Hd. (10-24 x 2 1/2")     |
|       |             |     |       | Torque Specs 40-50 In/Lbs, 4.5-5.6 Nm.  |
| 2     | UP03810     | 1   | S     | MUFFLER COVER                           |
| 3     | UP03813     | 1   | S     | WASHER-Insulating                       |
| 4     | UP03901     | 1   | S     | WASHER-Flat                             |
| 5     | UP03814     | 1   | S     | SPRING-Compression                      |
| 6     | UP04289     | 1   | S     | DEFLECTOR-Muffler                       |
| 7     | UP03860     | 1   | S     | SPACER-Muffler                          |
| 8     | UP03815     | 1   | S     | SCREEN-Spark Arrestor                   |
| 9     | UP03918     | 1   | S     | PLATE-Reinforcing                       |
| 10    | UP04305     | 1   | S     | BODY-Muffler                            |
| 11    | UP03817     | 1   | S/P   | GASKET-Muffler Also included with Short |
|       |             |     |       | block & Cylinder Kits.                  |
| 12    | UP03885     | 2   | S     | NUT-Hex (10-24) Torque Specs 30-40      |
|       |             |     |       | In/Lbs, 3.4-4.5 Nm.                     |
| D     | UP00011     | 1   | /P    | AIR FILTER KIT Includes items 13-14     |
| 13    | UP00012     | 1   | /P    | AIR FILTER                              |
| 14    | UP03890     | 2   | S/P   | SCREW-Thd. Form. (#8-16 x 3/4") Torque  |
|       |             |     |       | Specs 30-40 In/Lbs, 3.4-4.5 Nm.         |