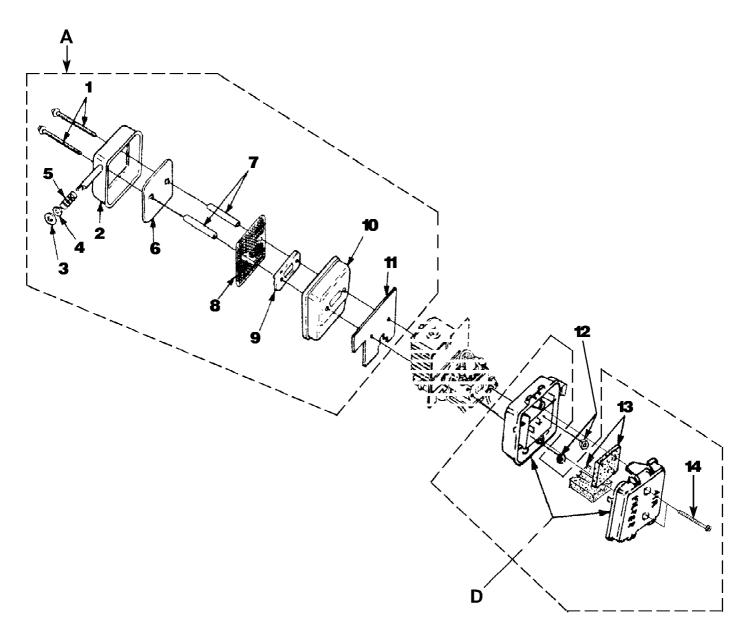

|
| 4     | UP03896     | 2   | S/P   | SCREW-Thread Form. (8-32 x 1") Torque<br>Specs 30-40 In/Lbs, 3.4-4.5 Nm. Required<br>Loctite 242 Blue |
| 5     | UP03009     | 1   |       | ROTOR & STARTER PAWLS                                                                                 |
| 6     | UP03906     | 1   | S/P   | WASHER-Flat                                                                                           |
| 7     | UP03854     | 1   | S/P   | SPACER-Fan                                                                                            |
| 8     | UP03874     | 1   | S     | KEY-Woodruff                                                                                          |

HB180VGK Blower UT-08038 Muffler And Air Cleaner Page 7 of 14



### HB180VGK Blower UT-08038 Muffler And Air Cleaner

Page 8 of 14

| Part Number | Qty                                                                                                                                                    | S/P/F                                                                                                                                  | Description