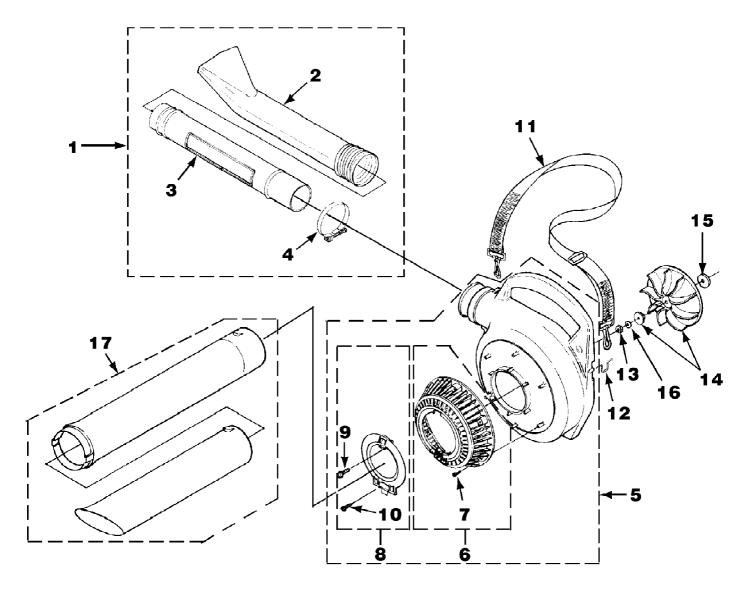

# HB180VGK Blower UT-08038 Engine Internal

Page 4 of 14

| Ref # | Part Number        | Qty    | S/P/F    | Description                                                                                                                                                                                                                                                                                                                                                                                                                                                                                                                                                                                                                                                                                                                                                                                                                                                                                                                                                                                                                                                                                                                                                                                                                                                                                                                                                                                                                                                                                                                                                                                                                                                                                                                                                                                                                                                                                                                                                                                                                                                                                                                    |
|-------|--------------------|--------|----------|--------------------------------------------------------------------------------------------------------------------------------------------------------------------------------------------------------------------------------------------------------------------------------------------------------------------------------------------------------------------------------------------------------------------------------------------------------------------------------------------------------------------------------------------------------------------------------------------------------------------------------------------------------------------------------------------------------------------------------------------------------------------------------------------------------------------------------------------------------------------------------------------------------------------------------------------------------------------------------------------------------------------------------------------------------------------------------------------------------------------------------------------------------------------------------------------------------------------------------------------------------------------------------------------------------------------------------------------------------------------------------------------------------------------------------------------------------------------------------------------------------------------------------------------------------------------------------------------------------------------------------------------------------------------------------------------------------------------------------------------------------------------------------------------------------------------------------------------------------------------------------------------------------------------------------------------------------------------------------------------------------------------------------------------------------------------------------------------------------------------------------|
| 1     | UP03121            | 1      | S/P      | SHORT BLOCK W/Rotor (30cc) Includes items 2-7                                                                                                                                                                                                                                                                                                                                                                                                                                                                                                                                                                                                                                                                                                                                                                                                                                                                                                                                                                                                                                                                                                                                                                                                                                                                                                                                                                                                                                                                                                                                                                                                                                                                                                                                                                                                                                                                                                                                                                                                                                                                                  |
| 2     | UP07146            | 1      | S/P      | 30 CC CYLINDER KIT Includes items 3-4                                                                                                                                                                                                                                                                                                                                                                                                                                                                                                                                                                                                                                                                                                                                                                                                                                                                                                                                                                                                                                                                                                                                                                                                                                                                                                                                                                                                                                                                                                                                                                                                                                                                                                                                                                                                                                                                                                                                                                                                                                                                                          |
| 3     | UP03857            | 1      | S/P      | GASKET-Cylinder Also Included with Short<br>Block & Cylinder Kits                                                                                                                                                                                                                                                                                                                                                                                                                                                                                                                                                                                                                                                                                                                                                                                                                                                                                                                                                                                                                                                                                                                                                                                                                                                                                                                                                                                                                                                                                                                                                                                                                                                                                                                                                                                                                                                                                                                                                                                                                                                              |
| 4     | UP04345            | 3      | S/P      | SCREW, SEMS (12-24 x 3/4) Torque Specs 55-65 In/Lbs, 6.2-7.3 Nm. Required Loctite 262 Red                                                                                                                                                                                                                                                                                                                                                                                                                                                                                                                                                                                                                                                                                                                                                                                                                                                                                                                                                                                                                                                                                                                                                                                                                                                                                                                                                                                                                                                                                                                                                                                                                                                                                                                                                                                                                                                                                                                                                                                                                                      |
| 5     | UP03366            | 1      | S        | 30 CC PISTON & ROD Includes item 6                                                                                                                                                                                                                                                                                                                                                                                                                                                                                                                                                                                                                                                                                                                                                                                                                                                                                                                                                                                                                                                                                                                                                                                                                                                                                                                                                                                                                                                                                                                                                                                                                                                                                                                                                                                                                                                                                                                                                                                                                                                                                             |
| 6     | UP03837            | 2      | S/F      | RING-Piston                                                                                                                                                                                                                                                                                                                                                                                                                                                                                                                                                                                                                                                                                                                                                                                                                                                                                                                                                                                                                                                                                                                                                                                                                                                                                                                                                                                                                                                                                                                                                                                                                                                                                                                                                                                                                                                                                                                                                                                                                                                                                                                    |
| 7     | UP03874            | 1      | S        | KEY-Woodruff                                                                                                                                                                                                                                                                                                                                                                                                                                                                                                                                                                                                                                                                                                                                                                                                                                                                                                                                                                                                                                                                                                                                                                                                                                                                                                                                                                                                                                                                                                                                                                                                                                                                                                                                                                                                                                                                                                                                                                                                                                                                                                                   |
| •     | UP03817            | 1      | S/P      | GASKET-Muffler (Not Shown)                                                                                                                                                                                                                                                                                                                                                                                                                                                                                                                                                                                                                                                                                                                                                                                                                                                                                                                                                                                                                                                                                                                                                                                                                                                                                                                                                                                                                                                                                                                                                                                                                                                                                                                                                                                                                                                                                                                                                                                                                                                                                                     |
| 1     | UP03123            | 1      | /P       | SHORT BLOCK W/Rotor (25cc) Includes items 2-7                                                                                                                                                                                                                                                                                                                                                                                                                                                                                                                                                                                                                                                                                                                                                                                                                                                                                                                                                                                                                                                                                                                                                                                                                                                                                                                                                                                                                                                                                                                                                                                                                                                                                                                                                                                                                                                                                                                                                                                                                                                                                  |
| 2     | UP04136            | 1      | S        | 25 CC CYLINDER KIT Includes items 3-4                                                                                                                                                                                                                                                                                                                                                                                                                                                                                                                                                                                                                                                                                                                                                                                                                                                                                                                                                                                                                                                                                                                                                                                                                                                                                                                                                                                                                                                                                                                                                                                                                                                                                                                                                                                                                                                                                                                                                                                                                                                                                          |
| 3     | UP03857            | 1      | S/P      | GASKET-Cylinder                                                                                                                                                                                                                                                                                                                                                                                                                                                                                                                                                                                                                                                                                                                                                                                                                                                                                                                                                                                                                                                                                                                                                                                                                                                                                                                                                                                                                                                                                                                                                                                                                                                                                                                                                                                                                                                                                                                                                                                                                                                                                                                |
| 4     | UP04345            | 3      | S/P      | SCREW, SEMS (12-24 x 3/4) Torque Specs 55-65 In/Lbs, 6.2-7.3 Nm. Required Loctite 262 Red                                                                                                                                                                                                                                                                                                                                                                                                                                                                                                                                                                                                                                                                                                                                                                                                                                                                                                                                                                                                                                                                                                                                                                                                                                                                                                                                                                                                                                                                                                                                                                                                                                                                                                                                                                                                                                                                                                                                                                                                                                      |
| 5     | UP00768            | 1      | S/P      | 25 CC PISTON & ROD INcludes item 6                                                                                                                                                                                                                                                                                                                                                                                                                                                                                                                                                                                                                                                                                                                                                                                                                                                                                                                                                                                                                                                                                                                                                                                                                                                                                                                                                                                                                                                                                                                                                                                                                                                                                                                                                                                                                                                                                                                                                                                                                                                                                             |
| 6     | UP03838            | 1      | S/P      | RING-Piston                                                                                                                                                                                                                                                                                                                                                                                                                                                                                                                                                                                                                                                                                                                                                                                                                                                                                                                                                                                                                                                                                                                                                                                                                                                                                                                                                                                                                                                                                                                                                                                                                                                                                                                                                                                                                                                                                                                                                                                                                                                                                                                    |
| 7     | UP03874            | 1      | S        | KEY-Woodruff                                                                                                                                                                                                                                                                                                                                                                                                                                                                                                                                                                                                                                                                                                                                                                                                                                                                                                                                                                                                                                                                                                                                                                                                                                                                                                                                                                                                                                                                                                                                                                                                                                                                                                                                                                                                                                                                                                                                                                                                                                                                                                                   |
| •     | UP03817            | 1      | S/P      | GASKET-Muffler (Not Shown)                                                                                                                                                                                                                                                                                                                                                                                                                                                                                                                                                                                                                                                                                                                                                                                                                                                                                                                                                                                                                                                                                                                                                                                                                                                                                                                                                                                                                                                                                                                                                                                                                                                                                                                                                                                                                                                                                                                                                                                                                                                                                                     |
| 8     | UP04335            | 1      | 5/F<br>S | GASKET-MidMer (Not Shown) GASKET-MidMer (Not |
| 9     | UP04336            | 1      | S        | CRANKCASE COVER-Stamped Steel                                                                                                                                                                                                                                                                                                                                                                                                                                                                                                                                                                                                                                                                                                                                                                                                                                                                                                                                                                                                                                                                                                                                                                                                                                                                                                                                                                                                                                                                                                                                                                                                                                                                                                                                                                                                                                                                                                                                                                                                                                                                                                  |
| 10    | UP04295            | 4      | S/P      | SCREW, SEMS (10-24 x .56) (Use with stamped steel c/case cover); Also Included with Short Block & Cylinder Kits                                                                                                                                                                                                                                                                                                                                                                                                                                                                                                                                                                                                                                                                                                                                                                                                                                                                                                                                                                                                                                                                                                                                                                                                                                                                                                                                                                                                                                                                                                                                                                                                                                                                                                                                                                                                                                                                                                                                                                                                                |
| 9     | UP03914            | 1      | S/P      | CRANKCASE COVER-Aluminum                                                                                                                                                                                                                                                                                                                                                                                                                                                                                                                                                                                                                                                                                                                                                                                                                                                                                                                                                                                                                                                                                                                                                                                                                                                                                                                                                                                                                                                                                                                                                                                                                                                                                                                                                                                                                                                                                                                                                                                                                                                                                                       |
| 10    | UP04277            | 4      | /P       | SCREW, SEMS (10-24 x .810) (Use with aluminum c/case cover); Also Included with Short Block & Cylinder Kits                                                                                                                                                                                                                                                                                                                                                                                                                                                                                                                                                                                                                                                                                                                                                                                                                                                                                                                                                                                                                                                                                                                                                                                                                                                                                                                                                                                                                                                                                                                                                                                                                                                                                                                                                                                                                                                                                                                                                                                                                    |
| 11    | UP03834            | 1      | S        | TAB-Male                                                                                                                                                                                                                                                                                                                                                                                                                                                                                                                                                                                                                                                                                                                                                                                                                                                                                                                                                                                                                                                                                                                                                                                                                                                                                                                                                                                                                                                                                                                                                                                                                                                                                                                                                                                                                                                                                                                                                                                                                                                                                                                       |
| 12    | UP04302            | 1      | S        | CABLE-Throttle w/Ignition Leads (BP250's, Backpacker & BP30185)                                                                                                                                                                                                                                                                                                                                                                                                                                                                                                                                                                                                                                                                                                                                                                                                                                                                                                                                                                                                                                                                                                                                                                                                                                                                                                                                                                                                                                                                                                                                                                                                                                                                                                                                                                                                                                                                                                                                                                                                                                                                |
| 13    | UP04296            | 1      | S        | CABLE BRACKET (BP250's, Backpacker & BP30185)                                                                                                                                                                                                                                                                                                                                                                                                                                                                                                                                                                                                                                                                                                                                                                                                                                                                                                                                                                                                                                                                                                                                                                                                                                                                                                                                                                                                                                                                                                                                                                                                                                                                                                                                                                                                                                                                                                                                                                                                                                                                                  |
| 14    | UP03893            | 3      | S        | SCREW-Thread Form. (#8 X 1/2") Torque Specs 8-12 In/Lbs, .9-1.4 Nm.                                                                                                                                                                                                                                                                                                                                                                                                                                                                                                                                                                                                                                                                                                                                                                                                                                                                                                                                                                                                                                                                                                                                                                                                                                                                                                                                                                                                                                                                                                                                                                                                                                                                                                                                                                                                                                                                                                                                                                                                                                                            |
| 15    | UP03900            | 6      | S/P      | SCREW-Thread Form. (#10 X 3/4") Torque Specs 20-30 In/Lbs, 2.3-3.4 Nm.                                                                                                                                                                                                                                                                                                                                                                                                                                                                                                                                                                                                                                                                                                                                                                                                                                                                                                                                                                                                                                                                                                                                                                                                                                                                                                                                                                                                                                                                                                                                                                                                                                                                                                                                                                                                                                                                                                                                                                                                                                                         |
| 16    | UP06522<br>UP06779 | 1<br>1 | S/P      | SHROUD<br>SHROUD-Flocked (HB180-VI, HB390-VI)                                                                                                                                                                                                                                                                                                                                                                                                                                                                                                                                                                                                                                                                                                                                                                                                                                                                                                                                                                                                                                                                                                                                                                                                                                                                                                                                                                                                                                                                                                                                                                                                                                                                                                                                                                                                                                                                                                                                                                                                                                                                                  |
|       |                    |        |          |                                                                                                                                                                                                                                                                                                                                                                                                                                                                                                                                                                                                                                                                                                                                                                                                                                                                                                                                                                                                                                                                                                                                                                                                                                                                                                                                                                                                                                                                                                                                                                                                                                                                                                                                                                                                                                                                                                                                                                                                                                                                                                                                |