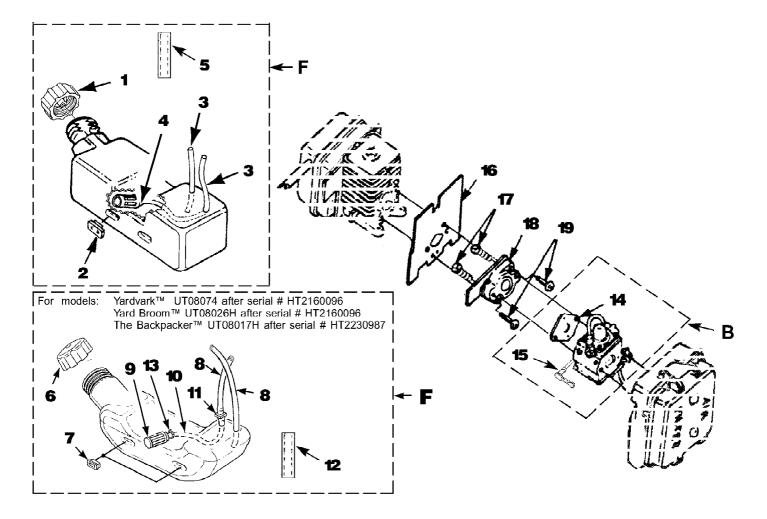

#### HB180VGK Blower UT-08038 Carburetor And Fuel Tank

Page 2 of 14

| Ref # | Part Number | Qty | S/P/F | Description                                   |
|-------|-------------|-----|-------|-----------------------------------------------|
| F     | UP00136     | 1   | S/P   | FUEL TANK KIT Includes items 1-5              |
| 1     | UP04111     | 1   | /P    | FUEL CAP (1 3/8" Opening)                     |
| 2     | UP03501     | 3   | S     | BUMPER-Rubber                                 |
| 3     | 7031032     | 2   | S     | TUBING-Rubber (8")                            |
| 4     | UP03871     | 1   | S/P   | FUEL FILTER `´                                |
| 5     | 4283304     | 1   |       | INSULATION-Tubing                             |
| F     | UP00136     | 1   | S/P   | FUEL TANK KIT Includes items 6-13             |
| 6     | UP00106     | 1   | /P    | FUEL CAP (1 5/8" Opening)                     |
| 7     | UP03501     | 3   | S     | BUMPER-Rubber                                 |
| 8     | UP03825     | 2   | S/P   | TUBING-Rubber (8")                            |
| 9     | UP03871     | 1   | S/P   | FUEL FILTER                                   |
| 10    | UP03905     | 1   | /P    | TUBING-Rubber (8")                            |
| 11    | UP04310     | 1   | S     | Fitting, Inlet (small for 2.5mm ID fuel line) |
|       | UP03831     | 1   | S     | Fitting, Inlet (large for 3mm ID fuel line)   |
| 12    | UP04339     | 1   | S     | INSULATION-Tubing                             |
| 13    | UP03913     | 1   | S     | CLAMP                                         |
| В     | UP00651     | 1   | /P    | CARBURETOR KIT Includes items 14-15           |
| 14    | UP03915     | 1   | S     | GASKET-Carburetor Also included with Short    |
| 1-7   | 01 000 10   | •   | O     | block & Cylinder Kits.                        |
|       |             |     |       | •                                             |
| 15    | UP03943     | 1   | /P    | LEVER-Choke (Walbro WT419, WT469)             |
|       | UP04278     | 1   | /P    | LEVER-Choke (Zama, H39)                       |
| В     | UP00652     | 1   | /P    | CARBURETOR KIT (BP250's, Backpacker &         |
|       |             |     |       | BP30185); Includes items 14-15                |
| 14    | UP03916     | 1   | S     | (GASKET-Carburetor) Also included with        |
| • •   | 0.00010     | •   | Ū     | Short block & Cylinder Kits.                  |
|       |             |     | /=    | •                                             |
| 15    | UP03943     | 1   | /P    | LEVER-Choke (Walbro WT419,WT469)              |
| _     | UP04278     | 1   | /P    | LEVER-Choke (Zama, H39)                       |
| В     | UP00653     | 1   | S/P   | CARBURETOR KIT (UT08026 E, F, G, H, J,        |
|       |             |     |       | UT08011 G, H, J); Includes items 14-15        |
| 14    | UP03915     | 1   | S     | GASKET-Carburetor Also included with Short    |
| • •   | 0. 000.0    | •   |       | block & Cylinder Kits.                        |
|       |             |     |       | •                                             |
| 15    | UP03941     | 1   | /P    | LEVER-Choke                                   |
| 16    | UP04308     | 1   | S/P   | GASKET-Heat Dam Also included with Short      |
|       |             |     |       | block & Cylinder Kits.                        |
| 17    | UP04131     | 2   |       | SCREW-Thread Form. (10-24 x 1") Torque        |
|       |             | _   |       | Specs 30-40 In/Lbs, 3.4-4.5 Nm.               |
| 4.0   | LID04040    |     | _     | •                                             |
| 18    | UP04348     | 1   | S     | HEAT DAM                                      |
| 19    | UP04140     | 2   | S     | SCREW, SEMS (10-24 x 1.110) Torque            |
|       |             |     |       | Specs 40-50 In/Lbs, 4.5-5.6 Nm. Required      |
|       |             |     |       | Loctite 262 Red; Also included with Short     |
|       |             |     |       | block & Cylinder Kits.                        |