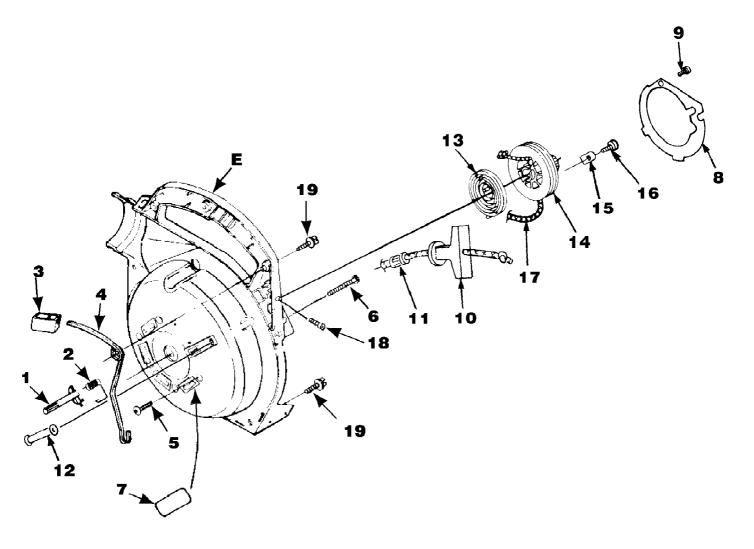

## www.mymowerparts.com

HB180VGK Blower UT-08038 Ignition With Rotor

Page 5 of 14

HB180VGK Blower UT-08038 Ignition With Rotor

Page 6 of 14

| Ref # | Part Number | Qty | S/P/F | Description                                                                                           |
|-------|-------------|-----|-------|-------------------------------------------------------------------------------------------------------|
| С     | UP03858     | 1   | /P    | IGNITION KIT w/Module Includes items 1-2                                                              |
| 1     | UP03868     | 1   | S/P   | TERMINAL-Hi-Tension                                                                                   |
| 2     | UP03883     | 1   | /P    | SPARK PLUG (RDJ-7Y) Torque Specs 120-180 In/Lbs, 13.6-20.3 Nm.                                        |
| 3     | A03924      | 1   | S     | LEAD-Electrical (BP250's, Backpacker & BP30185)                                                       |
| 4     | UP03896     | 2   | S/P   | SCREW-Thread Form. (8-32 x 1") Torque<br>Specs 30-40 In/Lbs, 3.4-4.5 Nm. Required<br>Loctite 242 Blue |
| 5     | UP03009     | 1   |       | ROTOR & STARTER PAWLS                                                                                 |
| 6     | UP03906     | 1   | S/P   | WASHER-Flat                                                                                           |
| 7     | UP03854     | 1   | S/P   | SPACER-Fan                                                                                            |
| 8     | UP03874     | 1   | S     | KEY-Woodruff                                                                                          |