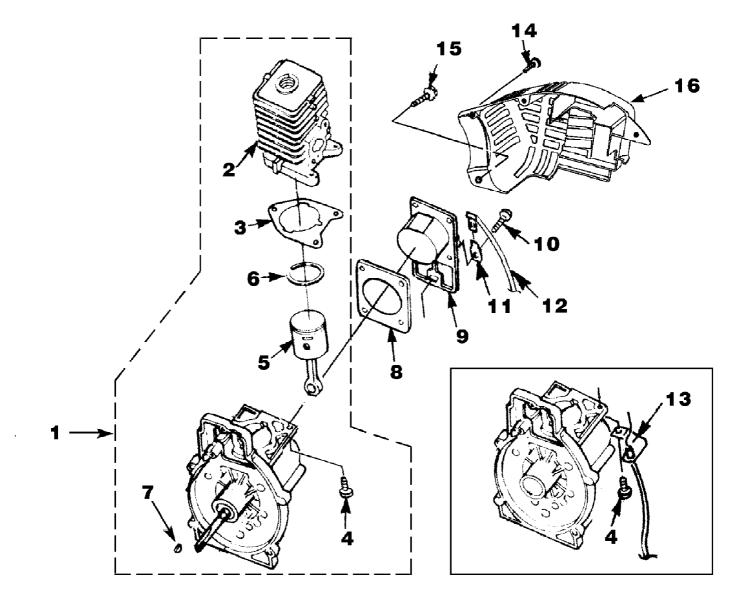

# HB180VGK Blower UT-08038 Engine Internal

Page 4 of 14

| Ref # | Part Number        | Qty    | S/P/F    | Description                                                                                                                                                                                                                                                                                                                                                                                                                                                                                                                                                                                                                                                                                                                                                                                                                                                                                                                                                                                                                                                                                                                                                                                                                                                                                                                                                                                                                                                                                                                                                                                                                                                                                                                                                                                                                                                                                                                                                                                                                                                                                                                    |
|-------|--------------------|--------|----------|--------------------------------------------------------------------------------------------------------------------------------------------------------------------------------------------------------------------------------------------------------------------------------------------------------------------------------------------------------------------------------------------------------------------------------------------------------------------------------------------------------------------------------------------------------------------------------------------------------------------------------------------------------------------------------------------------------------------------------------------------------------------------------------------------------------------------------------------------------------------------------------------------------------------------------------------------------------------------------------------------------------------------------------------------------------------------------------------------------------------------------------------------------------------------------------------------------------------------------------------------------------------------------------------------------------------------------------------------------------------------------------------------------------------------------------------------------------------------------------------------------------------------------------------------------------------------------------------------------------------------------------------------------------------------------------------------------------------------------------------------------------------------------------------------------------------------------------------------------------------------------------------------------------------------------------------------------------------------------------------------------------------------------------------------------------------------------------------------------------------------------|
| 1     | UP03121            | 1      | S/P      | SHORT BLOCK W/Rotor (30cc) Includes items 2-7                                                                                                                                                                                                                                                                                                                                                                                                                                                                                                                                                                                                                                                                                                                                                                                                                                                                                                                                                                                                                                                                                                                                                                                                                                                                                                                                                                                                                                                                                                                                                                                                                                                                                                                                                                                                                                                                                                                                                                                                                                                                                  |
| 2     | UP07146            | 1      | S/P      | 30 CC CYLINDER KIT Includes items 3-4                                                                                                                                                                                                                                                                                                                                                                                                                                                                                                                                                                                                                                                                                                                                                                                                                                                                                                                                                                                                                                                                                                                                                                                                                                                                                                                                                                                                                                                                                                                                                                                                                                                                                                                                                                                                                                                                                                                                                                                                                                                                                          |
| 3     | UP03857            | 1      | S/P      | GASKET-Cylinder Also Included with Short<br>Block & Cylinder Kits                                                                                                                                                                                                                                                                                                                                                                                                                                                                                                                                                                                                                                                                                                                                                                                                                                                                                                                                                                                                                                                                                                                                                                                                                                                                                                                                                                                                                                                                                                                                                                                                                                                                                                                                                                                                                                                                                                                                                                                                                                                              |
| 4     | UP04345            | 3      | S/P      | SCREW, SEMS (12-24 x 3/4) Torque Specs 55-65 In/Lbs, 6.2-7.3 Nm. Required Loctite 262 Red                                                                                                                                                                                                                                                                                                                                                                                                                                                                                                                                                                                                                                                                                                                                                                                                                                                                                                                                                                                                                                                                                                                                                                                                                                                                                                                                                                                                                                                                                                                                                                                                                                                                                                                                                                                                                                                                                                                                                                                                                                      |
| 5     | UP03366            | 1      | S        | 30 CC PISTON & ROD Includes item 6                                                                                                                                                                                                                                                                                                                                                                                                                                                                                                                                                                                                                                                                                                                                                                                                                                                                                                                                                                                                                                                                                                                                                                                                                                                                                                                                                                                                                                                                                                                                                                                                                                                                                                                                                                                                                                                                                                                                                                                                                                                                                             |
| 6     | UP03837            | 2      | S/F      | RING-Piston                                                                                                                                                                                                                                                                                                                                                                                                                                                                                                                                                                                                                                                                                                                                                                                                                                                                                                                                                                                                                                                                                                                                                                                                                                                                                                                                                                                                                                                                                                                                                                                                                                                                                                                                                                                                                                                                                                                                                                                                                                                                                                                    |
| 7     | UP03874            | 1      | S        | KEY-Woodruff                                                                                                                                                                                                                                                                                                                                                                                                                                                                                                                                                                                                                                                                                                                                                                                                                                                                                                                                                                                                                                                                                                                                                                                                                                                                                                                                                                                                                                                                                                                                                                                                                                                                                                                                                                                                                                                                                                                                                                                                                                                                                                                   |
| •     | UP03817            | 1      | S/P      | GASKET-Muffler (Not Shown)                                                                                                                                                                                                                                                                                                                                                                                                                                                                                                                                                                                                                                                                                                                                                                                                                                                                                                                                                                                                                                                                                                                                                                                                                                                                                                                                                                                                                                                                                                                                                                                                                                                                                                                                                                                                                                                                                                                                                                                                                                                                                                     |
| 1     | UP03123            | 1      | /P       | SHORT BLOCK W/Rotor (25cc) Includes items 2-7                                                                                                                                                                                                                                                                                                                                                                                                                                                                                                                                                                                                                                                                                                                                                                                                                                                                                                                                                                                                                                                                                                                                                                                                                                                                                                                                                                                                                                                                                                                                                                                                                                                                                                                                                                                                                                                                                                                                                                                                                                                                                  |
| 2     | UP04136            | 1      | S        | 25 CC CYLINDER KIT Includes items 3-4                                                                                                                                                                                                                                                                                                                                                                                                                                                                                                                                                                                                                                                                                                                                                                                                                                                                                                                                                                                                                                                                                                                                                                                                                                                                                                                                                                                                                                                                                                                                                                                                                                                                                                                                                                                                                                                                                                                                                                                                                                                                                          |
| 3     | UP03857            | 1      | S/P      | GASKET-Cylinder                                                                                                                                                                                                                                                                                                                                                                                                                                                                                                                                                                                                                                                                                                                                                                                                                                                                                                                                                                                                                                                                                                                                                                                                                                                                                                                                                                                                                                                                                                                                                                                                                                                                                                                                                                                                                                                                                                                                                                                                                                                                                                                |
| 4     | UP04345            | 3      | S/P      | SCREW, SEMS (12-24 x 3/4) Torque Specs 55-65 In/Lbs, 6.2-7.3 Nm. Required Loctite 262 Red                                                                                                                                                                                                                                                                                                                                                                                                                                                                                                                                                                                                                                                                                                                                                                                                                                                                                                                                                                                                                                                                                                                                                                                                                                                                                                                                                                                                                                                                                                                                                                                                                                                                                                                                                                                                                                                                                                                                                                                                                                      |
| 5     | UP00768            | 1      | S/P      | 25 CC PISTON & ROD INcludes item 6                                                                                                                                                                                                                                                                                                                                                                                                                                                                                                                                                                                                                                                                                                                                                                                                                                                                                                                                                                                                                                                                                                                                                                                                                                                                                                                                                                                                                                                                                                                                                                                                                                                                                                                                                                                                                                                                                                                                                                                                                                                                                             |
| 6     | UP03838            | 1      | S/P      | RING-Piston                                                                                                                                                                                                                                                                                                                                                                                                                                                                                                                                                                                                                                                                                                                                                                                                                                                                                                                                                                                                                                                                                                                                                                                                                                                                                                                                                                                                                                                                                                                                                                                                                                                                                                                                                                                                                                                                                                                                                                                                                                                                                                                    |
| 7     | UP03874            | 1      | S        | KEY-Woodruff                                                                                                                                                                                                                                                                                                                                                                                                                                                                                                                                                                                                                                                                                                                                                                                                                                                                                                                                                                                                                                                                                                                                                                                                                                                                                                                                                                                                                                                                                                                                                                                                                                                                                                                                                                                                                                                                                                                                                                                                                                                                                                                   |
| •     | UP03817            | 1      | S/P      | GASKET-Muffler (Not Shown)                                                                                                                                                                                                                                                                                                                                                                                                                                                                                                                                                                                                                                                                                                                                                                                                                                                                                                                                                                                                                                                                                                                                                                                                                                                                                                                                                                                                                                                                                                                                                                                                                                                                                                                                                                                                                                                                                                                                                                                                                                                                                                     |
| 8     | UP04335            | 1      | 5/F<br>S | GASKET-MidMer (Not Shown) GASKET-MidMer (Not |
| 9     | UP04336            | 1      | S        | CRANKCASE COVER-Stamped Steel                                                                                                                                                                                                                                                                                                                                                                                                                                                                                                                                                                                                                                                                                                                                                                                                                                                                                                                                                                                                                                                                                                                                                                                                                                                                                                                                                                                                                                                                                                                                                                                                                                                                                                                                                                                                                                                                                                                                                                                                                                                                                                  |
| 10    | UP04295            | 4      | S/P      | SCREW, SEMS (10-24 x .56) (Use with stamped steel c/case cover); Also Included with Short Block & Cylinder Kits                                                                                                                                                                                                                                                                                                                                                                                                                                                                                                                                                                                                                                                                                                                                                                                                                                                                                                                                                                                                                                                                                                                                                                                                                                                                                                                                                                                                                                                                                                                                                                                                                                                                                                                                                                                                                                                                                                                                                                                                                |
| 9     | UP03914            | 1      | S/P      | CRANKCASE COVER-Aluminum                                                                                                                                                                                                                                                                                                                                                                                                                                                                                                                                                                                                                                                                                                                                                                                                                                                                                                                                                                                                                                                                                                                                                                                                                                                                                                                                                                                                                                                                                                                                                                                                                                                                                                                                                                                                                                                                                                                                                                                                                                                                                                       |
| 10    | UP04277            | 4      | /P       | SCREW, SEMS (10-24 x .810) (Use with aluminum c/case cover); Also Included with Short Block & Cylinder Kits                                                                                                                                                                                                                                                                                                                                                                                                                                                                                                                                                                                                                                                                                                                                                                                                                                                                                                                                                                                                                                                                                                                                                                                                                                                                                                                                                                                                                                                                                                                                                                                                                                                                                                                                                                                                                                                                                                                                                                                                                    |
| 11    | UP03834            | 1      | S        | TAB-Male                                                                                                                                                                                                                                                                                                                                                                                                                                                                                                                                                                                                                                                                                                                                                                                                                                                                                                                                                                                                                                                                                                                                                                                                                                                                                                                                                                                                                                                                                                                                                                                                                                                                                                                                                                                                                                                                                                                                                                                                                                                                                                                       |
| 12    | UP04302            | 1      | S        | CABLE-Throttle w/Ignition Leads (BP250's, Backpacker & BP30185)                                                                                                                                                                                                                                                                                                                                                                                                                                                                                                                                                                                                                                                                                                                                                                                                                                                                                                                                                                                                                                                                                                                                                                                                                                                                                                                                                                                                                                                                                                                                                                                                                                                                                                                                                                                                                                                                                                                                                                                                                                                                |
| 13    | UP04296            | 1      | S        | CABLE BRACKET (BP250's, Backpacker & BP30185)                                                                                                                                                                                                                                                                                                                                                                                                                                                                                                                                                                                                                                                                                                                                                                                                                                                                                                                                                                                                                                                                                                                                                                                                                                                                                                                                                                                                                                                                                                                                                                                                                                                                                                                                                                                                                                                                                                                                                                                                                                                                                  |
| 14    | UP03893            | 3      | S        | SCREW-Thread Form. (#8 X 1/2") Torque Specs 8-12 In/Lbs, .9-1.4 Nm.                                                                                                                                                                                                                                                                                                                                                                                                                                                                                                                                                                                                                                                                                                                                                                                                                                                                                                                                                                                                                                                                                                                                                                                                                                                                                                                                                                                                                                                                                                                                                                                                                                                                                                                                                                                                                                                                                                                                                                                                                                                            |
| 15    | UP03900            | 6      | S/P      | SCREW-Thread Form. (#10 X 3/4") Torque Specs 20-30 In/Lbs, 2.3-3.4 Nm.                                                                                                                                                                                                                                                                                                                                                                                                                                                                                                                                                                                                                                                                                                                                                                                                                                                                                                                                                                                                                                                                                                                                                                                                                                                                                                                                                                                                                                                                                                                                                                                                                                                                                                                                                                                                                                                                                                                                                                                                                                                         |
| 16    | UP06522<br>UP06779 | 1<br>1 | S/P      | SHROUD<br>SHROUD-Flocked (HB180-VI, HB390-VI)                                                                                                                                                                                                                                                                                                                                                                                                                                                                                                                                                                                                                                                                                                                                                                                                                                                                                                                                                                                                                                                                                                                                                                                                                                                                                                                                                                                                                                                                                                                                                                                                                                                                                                                                                                                                                                                                                                                                                                                                                                                                                  |
|       |                    |        |          |                                                                                                                                                                                                                                                                                                                                                                                                                                                                                                                                                                                                                                                                                                                                                                                                                                                                                                                                                                                                                                                                                                                                                                                                                                                                                                                                                                                                                                                                                                                                                                                                                                                                                                                                                                                                                                                                                                                                                                                                                                                                                                                                |