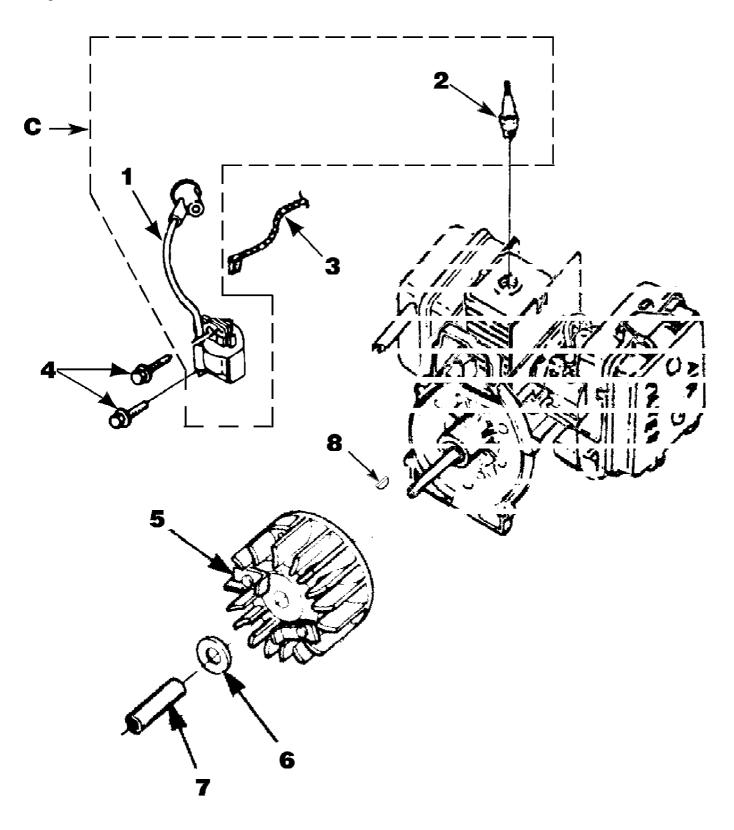

## www.mymowerparts.com

HB180VGK Blower UT-08038 Ignition With Rotor

Page 5 of 14

HB180VGK Blower UT-08038 Ignition With Rotor

Page 6 of 14

| Ref # | Part Number | Qty | S/P/F | Description                                                                                           |
|-------|-------------|-----|-------|-------------------------------------------------------------------------------------------------------|
| С     | UP03858     | 1   | /P    | IGNITION KIT w/Module Includes items 1-2                                                              |
| 1     | UP03868     | 1   | S/P   | TERMINAL-Hi-Tension                                                                                   |
| 2     | UP03883     | 1   | /P    | SPARK PLUG (RDJ-7Y) Torque Specs 120-180 In/Lbs, 13.6-20.3 Nm.                                        |
| 3     | A03924      | 1   | S     | LEAD-Electrical (BP250's, Backpacker & BP30185)                                                       |
| 4     | UP03896     | 2   | S/P   | SCREW-Thread Form. (8-32 x 1") Torque<br>Specs 30-40 In/Lbs, 3.4-4.5 Nm. Required<br>Loctite 242 Blue |
| 5     | UP03009     | 1   |       | ROTOR & STARTER PAWLS                                                                                 |
| 6     | UP03906     | 1   | S/P   | WASHER-Flat                                                                                           |
| 7     | UP03854     | 1   | S/P   | SPACER-Fan                                                                                            |
| 8     | UP03874     | 1   | S     | KEY-Woodruff                                                                                          |