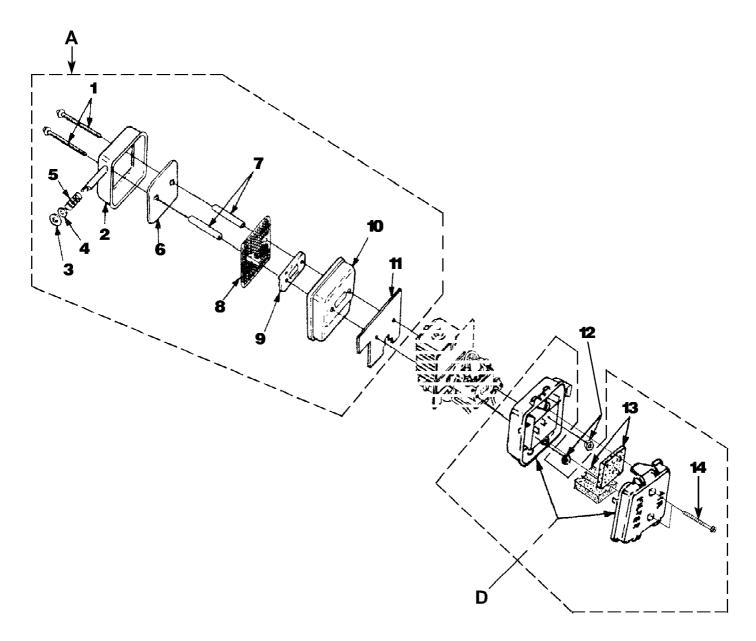

#### HB180VGK Blower UT-08038-C Muffler And Air Cleaner

Page 8 of 14

| Ref # | Part Number | Qty | S/P/F | Description                             |
|-------|-------------|-----|-------|-----------------------------------------|
| A     | UP04486     | 1   | S/P   | MUFFLER-Complete Includes items 1-11    |
| 1     | UP03902     | 2   | S     | SCREW-Sems Hex Hd. (10-24 x 2 1/2")     |
|       |             |     |       | Torque Specs 40-50 In/Lbs, 4.5-5.6 Nm.  |
| 2     | UP03810     | 1   | S     | MUFFLER COVER                           |
| 3     | UP03813     | 1   | S     | WASHER-Insulating                       |
| 4     | UP03901     | 1   | S     | WASHER-Flat                             |
| 5     | UP03814     | 1   | S     | SPRING-Compression                      |
| 6     | UP04289     | 1   | S     | DEFLECTOR-Muffler                       |
| 7     | UP03860     | 1   | S     | SPACER-Muffler                          |
| 8     | UP03815     | 1   | S     | SCREEN-Spark Arrestor                   |
| 9     | UP03918     | 1   | S     | PLATE-Reinforcing                       |
| 10    | UP04305     | 1   | S     | BODY-Muffler                            |
| 11    | UP03817     | 1   | S/P   | GASKET-Muffler Also included with Short |
|       |             |     |       | block & Cylinder Kits.                  |
| 12    | UP03885     | 2   | S     | NUT-Hex (10-24) Torque Specs 30-40      |
|       |             |     |       | In/Lbs, 3.4-4.5 Nm.                     |
| D     | UP00011     | 1   | /P    | AIR FILTER KIT Includes items 13-14     |
| 13    | UP00012     | 1   | /P    | AIR FILTER                              |
| 14    | UP03890     | 2   | S/P   | SCREW-Thd. Form. (#8-16 x 3/4") Torque  |
|       |             |     |       | Specs 30-40 In/Lbs, 3.4-4.5 Nm.         |