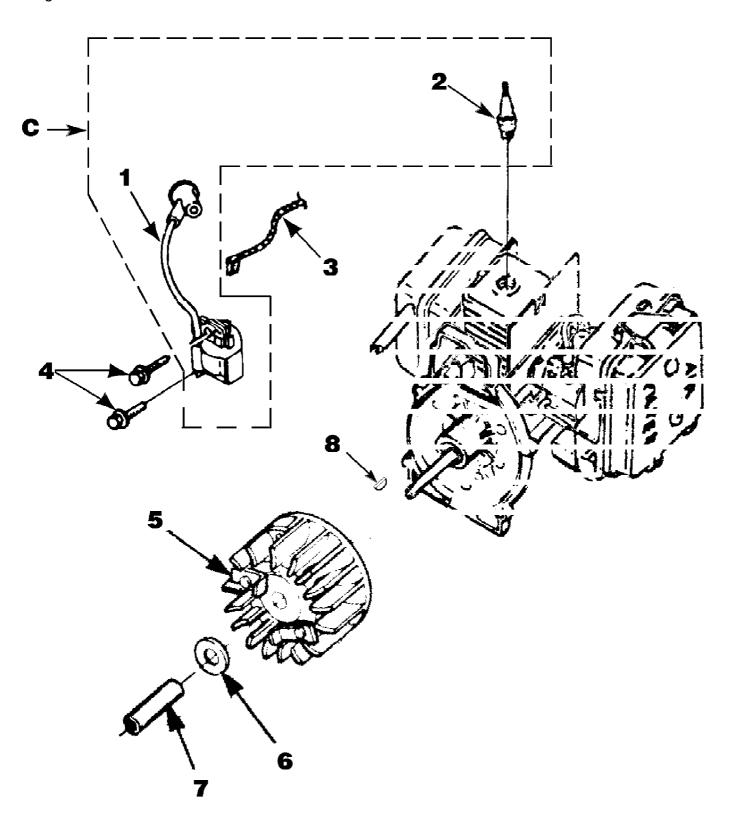

### www.mymowerparts.com

HB180VGK Blower UT-08038-C Ignition With Rotor

Page 5 of 14

HB180VGK Blower UT-08038-C Ignition With Rotor

Page 6 of 14

| Ref # | Part Number | Qty | S/P/F | Description                                                                                           |
|-------|-------------|-----|-------|-------------------------------------------------------------------------------------------------------|
| С     | UP03858     | 1   | /P    | IGNITION KIT w/Module Includes items 1-2                                                              |
| 1     | UP03868     | 1   | S/P   | TERMINAL-Hi-Tension                                                                                   |
| 2     | UP03883     | 1   | /P    | SPARK PLUG (RDJ-7Y) Torque Specs 120-180 In/Lbs, 13.6-20.3 Nm.                                        |
| 3     | A03924      | 1   | S     | LEAD-Electrical (BP250's, Backpacker & BP30185)                                                       |
| 4     | UP03896     | 2   | S/P   | SCREW-Thread Form. (8-32 x 1") Torque<br>Specs 30-40 In/Lbs, 3.4-4.5 Nm. Required<br>Loctite 242 Blue |
| 5     | UP03009     | 1   |       | ROTOR & STARTER PAWLS                                                                                 |
| 6     | UP03906     | 1   | S/P   | WASHER-Flat                                                                                           |
| 7     | UP03854     | 1   | S/P   | SPACER-Fan                                                                                            |
| 8     | UP03874     | 1   | S     | KEY-Woodruff                                                                                          |