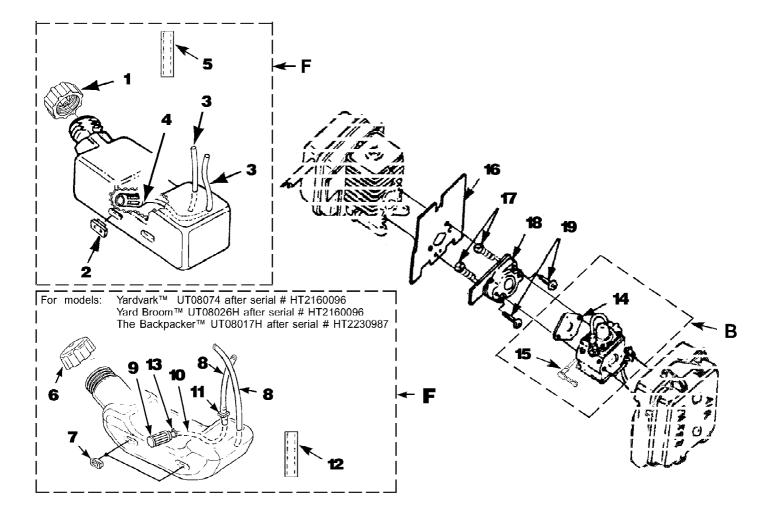

## HB180VGK Blower UT-08038-C Carburetor And Fuel Tank

Page 2 of 14

| Ref # | Part Number | Qty | S/P/F | Description                                   |
|-------|-------------|-----|-------|-----------------------------------------------|
| F     | UP00136     | 1   | S/P   | FUEL TANK KIT Includes items 1-5              |
| 1     | UP04111     | 1   | /P    | FUEL CAP (1 3/8" Opening)                     |
| 2     | UP03501     | 3   | S     | BUMPER-Rubber                                 |
| 3     | 7031032     | 2   | S     | TUBING-Rubber (8")                            |
| 4     | UP03871     | 1   | S/P   | FUEL FILTER `´                                |
| 5     | 4283304     | 1   |       | INSULATION-Tubing                             |
| F     | UP00136     | 1   | S/P   | FUEL TANK KIT Includes items 6-13             |
| 6     | UP00106     | 1   | /P    | FUEL CAP (1 5/8" Opening)                     |
| 7     | UP03501     | 3   | S     | BUMPER-Rubber                                 |
| 8     | UP03825     | 2   | S/P   | TUBING-Rubber (8")                            |
| 9     | UP03871     | 1   | S/P   | FUEL FILTER                                   |
| 10    | UP03905     | 1   | /P    | TUBING-Rubber (8")                            |
| 11    | UP04310     | 1   | S     | Fitting, Inlet (small for 2.5mm ID fuel line) |
|       | UP03831     | 1   | S     | Fitting, Inlet (large for 3mm ID fuel line)   |
| 12    | UP04339     | 1   | S     | INSULATION-Tubing                             |
| 13    | UP03913     | 1   | S     | CLAMP                                         |
| В     | UP00651     | 1   | /P    | CARBURETOR KIT Includes items 14-15           |
| 14    | UP03915     | 1   | S     | GASKET-Carburetor Also included with Short    |
| 1-7   | 01 000 10   | •   | O     | block & Cylinder Kits.                        |
|       |             |     |       | •                                             |
| 15    | UP03943     | 1   | /P    | LEVER-Choke (Walbro WT419, WT469)             |
|       | UP04278     | 1   | /P    | LEVER-Choke (Zama, H39)                       |
| В     | UP00652     | 1   | /P    | CARBURETOR KIT (BP250's, Backpacker &         |
|       |             |     |       | BP30185); Includes items 14-15                |
| 14    | UP03916     | 1   | S     | (GASKET-Carburetor) Also included with        |
| • •   | 0.00010     | •   | Ū     | Short block & Cylinder Kits.                  |
|       |             |     | /=    | •                                             |
| 15    | UP03943     | 1   | /P    | LEVER-Choke (Walbro WT419,WT469)              |
| _     | UP04278     | 1   | /P    | LEVER-Choke (Zama, H39)                       |
| В     | UP00653     | 1   | S/P   | CARBURETOR KIT (UT08026 E, F, G, H, J,        |
|       |             |     |       | UT08011 G, H, J); Includes items 14-15        |
| 14    | UP03915     | 1   | S     | GASKET-Carburetor Also included with Short    |
| • •   | 0. 000.0    | •   |       | block & Cylinder Kits.                        |
|       |             |     |       | •                                             |
| 15    | UP03941     | 1   | /P    | LEVER-Choke                                   |
| 16    | UP04308     | 1   | S/P   | GASKET-Heat Dam Also included with Short      |
|       |             |     |       | block & Cylinder Kits.                        |
| 17    | UP04131     | 2   |       | SCREW-Thread Form. (10-24 x 1") Torque        |
|       |             | _   |       | Specs 30-40 In/Lbs, 3.4-4.5 Nm.               |
| 4.0   | LID04040    |     | _     | •                                             |
| 18    | UP04348     | 1   | S     | HEAT DAM                                      |
| 19    | UP04140     | 2   | S     | SCREW, SEMS (10-24 x 1.110) Torque            |
|       |             |     |       | Specs 40-50 In/Lbs, 4.5-5.6 Nm. Required      |
|       |             |     |       | Loctite 262 Red; Also included with Short     |
|       |             |     |       | block & Cylinder Kits.                        |