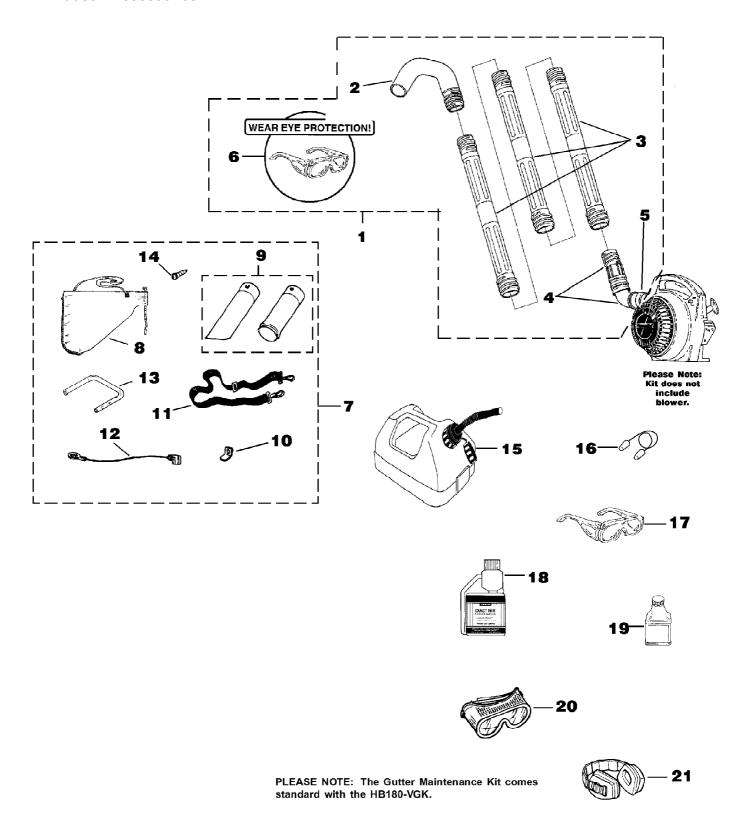

# HB180VGK Blower UT-08038-C Tubes - Accessories

Page 12 of 14

| Ref # | Part Number | Qty | S/P/F | Description                                                                                              |
|-------|-------------|-----|-------|----------------------------------------------------------------------------------------------------------|
| 1     | A02514D     | 1   | S     | GUTTER MAINTENANCE KIT (HB100's,<br>HB180's, HB25150, HB25150V, HB290's,<br>HB390's); Includes items 2-6 |
| 2     | UP06830     | 1   | S     | FULL ELBOW                                                                                               |
| 3     | UP05618     | 3   | S     | STRAIGHT TUBE                                                                                            |
| 4     | UP06836     | 1   | S     | UPPER ELBOW & SWIVEL ADAPTER                                                                             |
| 5     | UP03821     | 1   | S/P   | CLAMP w/Fasteners                                                                                        |
| 6     | UP06835     | 1   | S     | SAFETY GLASSES-Clear                                                                                     |
| 7     | UP04152     | 1   | S/P   | VACUUM KIT (HB180's, HB25150, HB25150V, HB290's, HB390's); Includes items 8-14                           |
| 8     | UP04548     | 1   | S/P   | LEAF BAG                                                                                                 |
| 9     | UP06705     | 1   | S     | VACUUM TUBE KIT w/ Decal                                                                                 |
| 10    | UP03834     | 1   | S     | TAB-Male                                                                                                 |
| 11    | UP06723     | 1   | S/P   | HARNESS-Shoulder                                                                                         |
| 12    | UP03823     | 1   | S     | LEAD-Ground                                                                                              |
| 13    | UP03816     | 1   | S     | HANDLE                                                                                                   |
| 14    | UP03889     | 1   | S     | SCREW                                                                                                    |
| 15    | A02976A     | 1   |       | GAS CAN 1 1/4 Gallon                                                                                     |
| 16    | UP06839     | 1   |       | EAR PLUGS                                                                                                |
| 17    | UP06835     | 1   | S     | SAFETY GLASSES-Clear                                                                                     |
| 18    | 01231D      | 1   | S     | EXACT MIX(TM) Oil - 1 pint (50:1)                                                                        |
| 19    | 08581       | 1   | S/P   | EXACT MIX(TM) Oil - 2.6 oz. (50:1)                                                                       |
| 20    | UP06778     | 1   |       | GOGGLES                                                                                                  |
| 21    | UP07694     | 1   |       | EAR PROTECTORS                                                                                           |