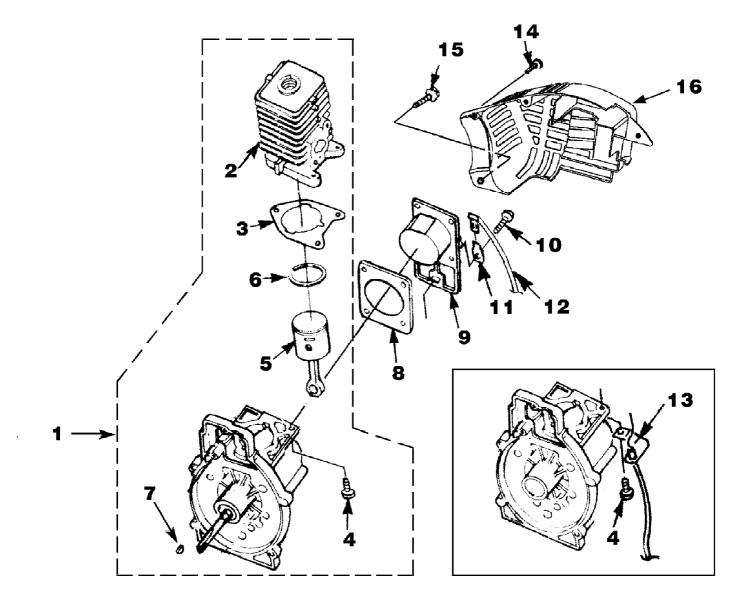

# HB180VGK Blower UT-08038-C Engine Internal

Page 4 of 14

| Ref # | Part Number        | Qty    | S/P/F    | Description                                                                                                                                                                                                                                                                                                                                                                                                                                                                                                                                                                                                                                                                                                                                                                                                                                                                                                                                                                                                                                                                                                                                                                                                                                                                                                                                                                                                                                                                                                                                                                                                                                                                                                                                                                                                                                                                                                                                                                                                                                                                                                                    |
|-------|--------------------|--------|----------|--------------------------------------------------------------------------------------------------------------------------------------------------------------------------------------------------------------------------------------------------------------------------------------------------------------------------------------------------------------------------------------------------------------------------------------------------------------------------------------------------------------------------------------------------------------------------------------------------------------------------------------------------------------------------------------------------------------------------------------------------------------------------------------------------------------------------------------------------------------------------------------------------------------------------------------------------------------------------------------------------------------------------------------------------------------------------------------------------------------------------------------------------------------------------------------------------------------------------------------------------------------------------------------------------------------------------------------------------------------------------------------------------------------------------------------------------------------------------------------------------------------------------------------------------------------------------------------------------------------------------------------------------------------------------------------------------------------------------------------------------------------------------------------------------------------------------------------------------------------------------------------------------------------------------------------------------------------------------------------------------------------------------------------------------------------------------------------------------------------------------------|
| 1     | UP03121            | 1      | S/P      | SHORT BLOCK W/Rotor (30cc) Includes items 2-7                                                                                                                                                                                                                                                                                                                                                                                                                                                                                                                                                                                                                                                                                                                                                                                                                                                                                                                                                                                                                                                                                                                                                                                                                                                                                                                                                                                                                                                                                                                                                                                                                                                                                                                                                                                                                                                                                                                                                                                                                                                                                  |
| 2     | UP07146            | 1      | S/P      | 30 CC CYLINDER KIT Includes items 3-4                                                                                                                                                                                                                                                                                                                                                                                                                                                                                                                                                                                                                                                                                                                                                                                                                                                                                                                                                                                                                                                                                                                                                                                                                                                                                                                                                                                                                                                                                                                                                                                                                                                                                                                                                                                                                                                                                                                                                                                                                                                                                          |
| 3     | UP03857            | 1      | S/P      | GASKET-Cylinder Also Included with Short<br>Block & Cylinder Kits                                                                                                                                                                                                                                                                                                                                                                                                                                                                                                                                                                                                                                                                                                                                                                                                                                                                                                                                                                                                                                                                                                                                                                                                                                                                                                                                                                                                                                                                                                                                                                                                                                                                                                                                                                                                                                                                                                                                                                                                                                                              |
| 4     | UP04345            | 3      | S/P      | SCREW, SEMS (12-24 x 3/4) Torque Specs 55-65 In/Lbs, 6.2-7.3 Nm. Required Loctite 262 Red                                                                                                                                                                                                                                                                                                                                                                                                                                                                                                                                                                                                                                                                                                                                                                                                                                                                                                                                                                                                                                                                                                                                                                                                                                                                                                                                                                                                                                                                                                                                                                                                                                                                                                                                                                                                                                                                                                                                                                                                                                      |
| 5     | UP03366            | 1      | S        | 30 CC PISTON & ROD Includes item 6                                                                                                                                                                                                                                                                                                                                                                                                                                                                                                                                                                                                                                                                                                                                                                                                                                                                                                                                                                                                                                                                                                                                                                                                                                                                                                                                                                                                                                                                                                                                                                                                                                                                                                                                                                                                                                                                                                                                                                                                                                                                                             |
| 6     | UP03837            | 2      | S/F      | RING-Piston                                                                                                                                                                                                                                                                                                                                                                                                                                                                                                                                                                                                                                                                                                                                                                                                                                                                                                                                                                                                                                                                                                                                                                                                                                                                                                                                                                                                                                                                                                                                                                                                                                                                                                                                                                                                                                                                                                                                                                                                                                                                                                                    |
| 7     | UP03874            | 1      | S        | KEY-Woodruff                                                                                                                                                                                                                                                                                                                                                                                                                                                                                                                                                                                                                                                                                                                                                                                                                                                                                                                                                                                                                                                                                                                                                                                                                                                                                                                                                                                                                                                                                                                                                                                                                                                                                                                                                                                                                                                                                                                                                                                                                                                                                                                   |
| •     | UP03817            | 1      | S/P      | GASKET-Muffler (Not Shown)                                                                                                                                                                                                                                                                                                                                                                                                                                                                                                                                                                                                                                                                                                                                                                                                                                                                                                                                                                                                                                                                                                                                                                                                                                                                                                                                                                                                                                                                                                                                                                                                                                                                                                                                                                                                                                                                                                                                                                                                                                                                                                     |
| 1     | UP03123            | 1      | /P       | SHORT BLOCK W/Rotor (25cc) Includes items 2-7                                                                                                                                                                                                                                                                                                                                                                                                                                                                                                                                                                                                                                                                                                                                                                                                                                                                                                                                                                                                                                                                                                                                                                                                                                                                                                                                                                                                                                                                                                                                                                                                                                                                                                                                                                                                                                                                                                                                                                                                                                                                                  |
| 2     | UP04136            | 1      | S        | 25 CC CYLINDER KIT Includes items 3-4                                                                                                                                                                                                                                                                                                                                                                                                                                                                                                                                                                                                                                                                                                                                                                                                                                                                                                                                                                                                                                                                                                                                                                                                                                                                                                                                                                                                                                                                                                                                                                                                                                                                                                                                                                                                                                                                                                                                                                                                                                                                                          |
| 3     | UP03857            | 1      | S/P      | GASKET-Cylinder                                                                                                                                                                                                                                                                                                                                                                                                                                                                                                                                                                                                                                                                                                                                                                                                                                                                                                                                                                                                                                                                                                                                                                                                                                                                                                                                                                                                                                                                                                                                                                                                                                                                                                                                                                                                                                                                                                                                                                                                                                                                                                                |
| 4     | UP04345            | 3      | S/P      | SCREW, SEMS (12-24 x 3/4) Torque Specs 55-65 In/Lbs, 6.2-7.3 Nm. Required Loctite 262 Red                                                                                                                                                                                                                                                                                                                                                                                                                                                                                                                                                                                                                                                                                                                                                                                                                                                                                                                                                                                                                                                                                                                                                                                                                                                                                                                                                                                                                                                                                                                                                                                                                                                                                                                                                                                                                                                                                                                                                                                                                                      |
| 5     | UP00768            | 1      | S/P      | 25 CC PISTON & ROD INcludes item 6                                                                                                                                                                                                                                                                                                                                                                                                                                                                                                                                                                                                                                                                                                                                                                                                                                                                                                                                                                                                                                                                                                                                                                                                                                                                                                                                                                                                                                                                                                                                                                                                                                                                                                                                                                                                                                                                                                                                                                                                                                                                                             |
| 6     | UP03838            | 1      | S/P      | RING-Piston                                                                                                                                                                                                                                                                                                                                                                                                                                                                                                                                                                                                                                                                                                                                                                                                                                                                                                                                                                                                                                                                                                                                                                                                                                                                                                                                                                                                                                                                                                                                                                                                                                                                                                                                                                                                                                                                                                                                                                                                                                                                                                                    |
| 7     | UP03874            | 1      | S        | KEY-Woodruff                                                                                                                                                                                                                                                                                                                                                                                                                                                                                                                                                                                                                                                                                                                                                                                                                                                                                                                                                                                                                                                                                                                                                                                                                                                                                                                                                                                                                                                                                                                                                                                                                                                                                                                                                                                                                                                                                                                                                                                                                                                                                                                   |
| •     | UP03817            | 1      | S/P      | GASKET-Muffler (Not Shown)                                                                                                                                                                                                                                                                                                                                                                                                                                                                                                                                                                                                                                                                                                                                                                                                                                                                                                                                                                                                                                                                                                                                                                                                                                                                                                                                                                                                                                                                                                                                                                                                                                                                                                                                                                                                                                                                                                                                                                                                                                                                                                     |
| 8     | UP04335            | 1      | 5/F<br>S | GASKET-MidMer (Not Shown) GASKET-MidMer (Not |
| 9     | UP04336            | 1      | S        | CRANKCASE COVER-Stamped Steel                                                                                                                                                                                                                                                                                                                                                                                                                                                                                                                                                                                                                                                                                                                                                                                                                                                                                                                                                                                                                                                                                                                                                                                                                                                                                                                                                                                                                                                                                                                                                                                                                                                                                                                                                                                                                                                                                                                                                                                                                                                                                                  |
| 10    | UP04295            | 4      | S/P      | SCREW, SEMS (10-24 x .56) (Use with stamped steel c/case cover); Also Included with Short Block & Cylinder Kits                                                                                                                                                                                                                                                                                                                                                                                                                                                                                                                                                                                                                                                                                                                                                                                                                                                                                                                                                                                                                                                                                                                                                                                                                                                                                                                                                                                                                                                                                                                                                                                                                                                                                                                                                                                                                                                                                                                                                                                                                |
| 9     | UP03914            | 1      | S/P      | CRANKCASE COVER-Aluminum                                                                                                                                                                                                                                                                                                                                                                                                                                                                                                                                                                                                                                                                                                                                                                                                                                                                                                                                                                                                                                                                                                                                                                                                                                                                                                                                                                                                                                                                                                                                                                                                                                                                                                                                                                                                                                                                                                                                                                                                                                                                                                       |
| 10    | UP04277            | 4      | /P       | SCREW, SEMS (10-24 x .810) (Use with aluminum c/case cover); Also Included with Short Block & Cylinder Kits                                                                                                                                                                                                                                                                                                                                                                                                                                                                                                                                                                                                                                                                                                                                                                                                                                                                                                                                                                                                                                                                                                                                                                                                                                                                                                                                                                                                                                                                                                                                                                                                                                                                                                                                                                                                                                                                                                                                                                                                                    |
| 11    | UP03834            | 1      | S        | TAB-Male                                                                                                                                                                                                                                                                                                                                                                                                                                                                                                                                                                                                                                                                                                                                                                                                                                                                                                                                                                                                                                                                                                                                                                                                                                                                                                                                                                                                                                                                                                                                                                                                                                                                                                                                                                                                                                                                                                                                                                                                                                                                                                                       |
| 12    | UP04302            | 1      | S        | CABLE-Throttle w/Ignition Leads (BP250's, Backpacker & BP30185)                                                                                                                                                                                                                                                                                                                                                                                                                                                                                                                                                                                                                                                                                                                                                                                                                                                                                                                                                                                                                                                                                                                                                                                                                                                                                                                                                                                                                                                                                                                                                                                                                                                                                                                                                                                                                                                                                                                                                                                                                                                                |
| 13    | UP04296            | 1      | S        | CABLE BRACKET (BP250's, Backpacker & BP30185)                                                                                                                                                                                                                                                                                                                                                                                                                                                                                                                                                                                                                                                                                                                                                                                                                                                                                                                                                                                                                                                                                                                                                                                                                                                                                                                                                                                                                                                                                                                                                                                                                                                                                                                                                                                                                                                                                                                                                                                                                                                                                  |
| 14    | UP03893            | 3      | S        | SCREW-Thread Form. (#8 X 1/2") Torque Specs 8-12 In/Lbs, .9-1.4 Nm.                                                                                                                                                                                                                                                                                                                                                                                                                                                                                                                                                                                                                                                                                                                                                                                                                                                                                                                                                                                                                                                                                                                                                                                                                                                                                                                                                                                                                                                                                                                                                                                                                                                                                                                                                                                                                                                                                                                                                                                                                                                            |
| 15    | UP03900            | 6      | S/P      | SCREW-Thread Form. (#10 X 3/4") Torque Specs 20-30 In/Lbs, 2.3-3.4 Nm.                                                                                                                                                                                                                                                                                                                                                                                                                                                                                                                                                                                                                                                                                                                                                                                                                                                                                                                                                                                                                                                                                                                                                                                                                                                                                                                                                                                                                                                                                                                                                                                                                                                                                                                                                                                                                                                                                                                                                                                                                                                         |
| 16    | UP06522<br>UP06779 | 1<br>1 | S/P      | SHROUD<br>SHROUD-Flocked (HB180-VI, HB390-VI)                                                                                                                                                                                                                                                                                                                                                                                                                                                                                                                                                                                                                                                                                                                                                                                                                                                                                                                                                                                                                                                                                                                                                                                                                                                                                                                                                                                                                                                                                                                                                                                                                                                                                                                                                                                                                                                                                                                                                                                                                                                                                  |
|       |                    |        |          |                                                                                                                                                                                                                                                                                                                                                                                                                                                                                                                                                                                                                                                                                                                                                                                                                                                                                                                                                                                                                                                                                                                                                                                                                                                                                                                                                                                                                                                                                                                                                                                                                                                                                                                                                                                                                                                                                                                                                                                                                                                                                                                                |