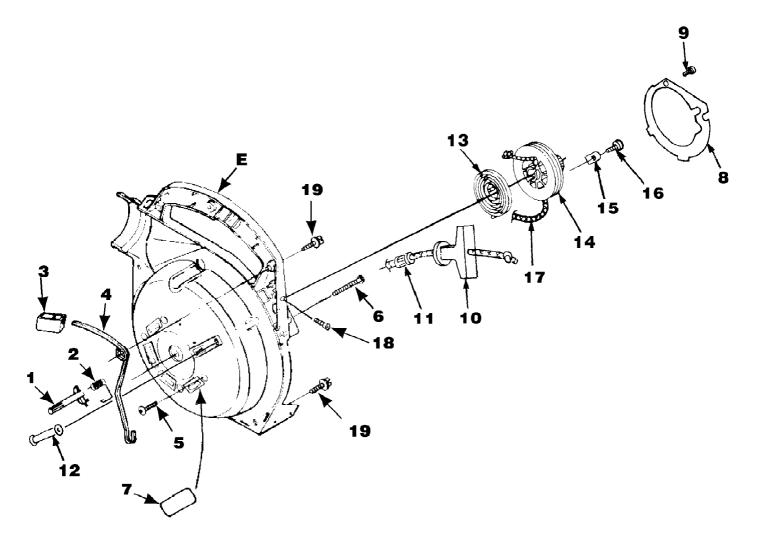

HB180VGK Blower UT-08038-C Starter

Page 9 of 14

HB180VGK Blower UT-08038-C Starter

Page 10 of 14

| Ref # | Part Number | Qty | S/P/F  | Description                                                              |
|-------|-------------|-----|--------|--------------------------------------------------------------------------|
| 1     | UP03800     | 1   | S      | LATCH-Throttle                                                           |
| 2     | UP03811     | 1   | S      | SPRING-Throttle Latch                                                    |
| 3     | UP03798     | 1   | S      | TRIGGER-Throttle                                                         |
| 4     | UP03803     | 1   | S      | LEVER-Throttle                                                           |
| 5     | UP03406     | 4   | S      | SCREW-Thread Form. (10-24 X 3/4") Torque Specs 55-60 In/Lbs, 6.2-6.8 Nm. |
| 6     | UP03869     | 1   | S      | SCREW-Thread Form. (#10 X 1 5/8") Torque Specs 20-30 In/Lbs, 2.3-3.4 Nm. |
| Е     | UP06792     | 1   | S/P    | VOLUTE HOUSING & STARTER Includes items 7-17                             |
| 7     | UP03822     | 1   | S      | KIT-Sealing                                                              |
| 8     | UP04279     | 1   | Š      | PLATE-Rotor                                                              |
| 9     | UP03894     | 1   | S<br>S | SCREW-Thread Form. (#6 X 1 3/8") Torque Specs 8-12 In/Lbs, .9-1.4 Nm.    |
| 10    | UP04276     | 1   | S/P    | GRIP-Starter                                                             |
| 11    | UP03910     | 1   | S/P    | BUSHING-Starter                                                          |
| 12    | UP03809     | 1   | S      | BUSHING-Starter Rope                                                     |
| 13    | UP03917     | 1   | S      | SPRING & CONTAINER                                                       |
| 14    | UP04349     | 1   | S      | PULLEY-Starter                                                           |
| 15    | UP03919     | 2   | S<br>S | BRACKET-Retaining                                                        |
| 16    | UP03897     | 2   | S      | SCREW-Thread Form. (#10 X 1/2") Torque Specs 30-40 In/Lbs, 3.4-4.5 Nm.   |
| 17    | UP03911     | 1   | S      | ROPE-Starter                                                             |
| 18    | UP03887     | 1   | S/P    | SCREW-Phil. Hd. (8-32 X 5/8") Torque<br>Specs 20-30 In/Lbs, 2.3-3.4 Nm.  |
| 19    | UP03900     | 6   | S/P    | SCREW-Thread Form. (10-24 X 3/4") Torque Specs 20-30 In/Lbs, 2.3-3.4 Nm. |