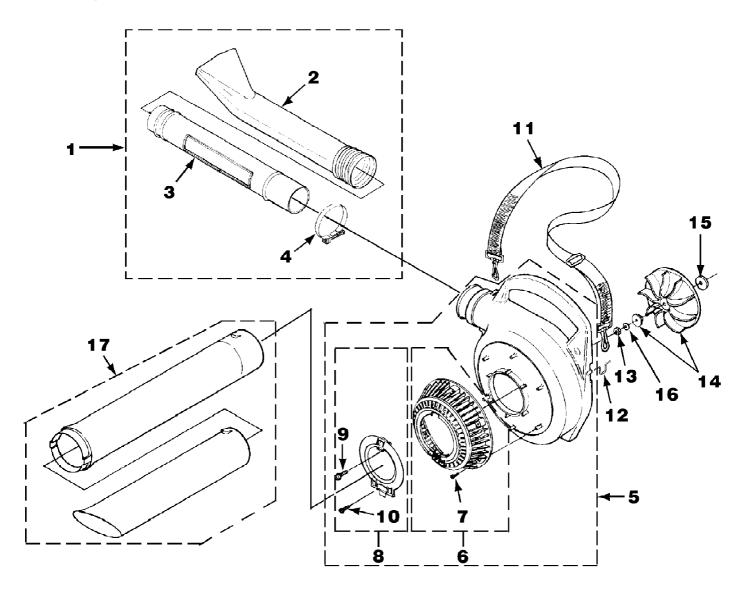

HB180VGK Blower UT-08038-C Volute, Fan & Tubes

Page 13 of 14

HB180VGK Blower UT-08038-C Volute, Fan & Tubes

Page 14 of 14

| Ref # | Part Number | Qty | S/P/F | Description                                                              |
|-------|-------------|-----|-------|--------------------------------------------------------------------------|
| 1     | UP06741     | 1   | S     | BLOWER TUBE KIT Includes items 2-4                                       |
| 2     | UP03812     | 1   | S     | NOZZLE-Sweeper                                                           |
| 3     | UP04365     | 1   | S/P   | TUBE                                                                     |
| 4     | UP03821     | 1   | S/P   | CLAMP w/Fasteners                                                        |
| 5     | UP03861     | 1   | S/P   | VOLUTE HOUSING KIT Includes items 6-10                                   |
| 6     | UP06720     | 1   | S     | BLOWER VAC GRILLE KIT Includes item 7                                    |
| 7     | UP03894     | 6   | S     | SCREW-Thread Form. (#6 X 3/8") Torque Specs 8-12 In/Lbs, .9-1.4 Nm.      |
| 8     | UP06613     | 1   | S/P   | ACCESS DOOR KIT Includes items 9-10                                      |
| 9     | UP03888     | 1   | S/P   | SCREW-Thread Rolling (#10 X 5/8") Torque Specs 10-20 In/Lbs, 1.1-2.3 Nm. |
| 10    | UP03893     | 1   | S     | SCREW-Thread Form. (#8 X 1/2") Torque Specs 8-12 In/Lbs, .9-1.4 Nm.      |
| 11    | UP06723     | 1   | S/P   | SHOULDER STRAP                                                           |
| 12    | UP03818     | 1   | S     | WIRE LOOP                                                                |
| 13    | UP03884     | 1   | S/P   | NUT-Hex (3/8-24) Torque Specs 130-150 In/Lbs, 14.7-16.9 Nm.              |
| 14    | UP06826     | 1   | S/P   | BLOWER FAN KIT                                                           |
| 15    | UP03836     | 2   | S     | WASHER-Flat                                                              |
| 16    | UP03835     | 1   | S     | WASHER-Bellville (3/8")                                                  |
| 17    | UP06705     | 1   | S     | TUBE Kit w/Decals (Vacuum units only)                                    |