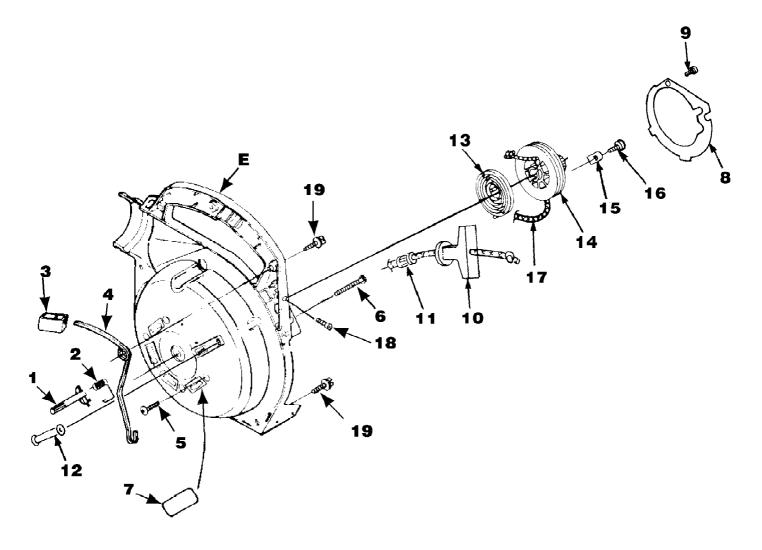

## www.mymowerparts.com

HB180V Blower UT-08010-D Ignition With Rotor

Page 5 of 14

HB180V Blower UT-08010-D Ignition With Rotor

Page 6 of 14

| Ref # | Part Number | Qty | S/P/F | Description                                                                                           |
|-------|-------------|-----|-------|-------------------------------------------------------------------------------------------------------|
| С     | UP03858     | 1   | /P    | IGNITION KIT w/Module Includes items 1-2                                                              |
| 1     | UP03868     | 1   | S/P   | TERMINAL-Hi-Tension                                                                                   |
| 2     | UP03883     | 1   | /P    | SPARK PLUG (RDJ-7Y) Torque Specs 120-180 In/Lbs, 13.6-20.3 Nm.                                        |
| 3     | A03924      | 1   | S     | LEAD-Electrical (BP250's, Backpacker & BP30185)                                                       |
| 4     | UP03896     | 2   | S/P   | SCREW-Thread Form. (8-32 x 1") Torque<br>Specs 30-40 In/Lbs, 3.4-4.5 Nm. Required<br>Loctite 242 Blue |
| 5     | UP03009     | 1   |       | ROTOR & STARTER PAWLS                                                                                 |
| 6     | UP03906     | 1   | S/P   | WASHER-Flat                                                                                           |
| 7     | UP03854     | 1   | S/P   | SPACER-Fan                                                                                            |
| 8     | UP03874     | 1   | S     | KEY-Woodruff                                                                                          |