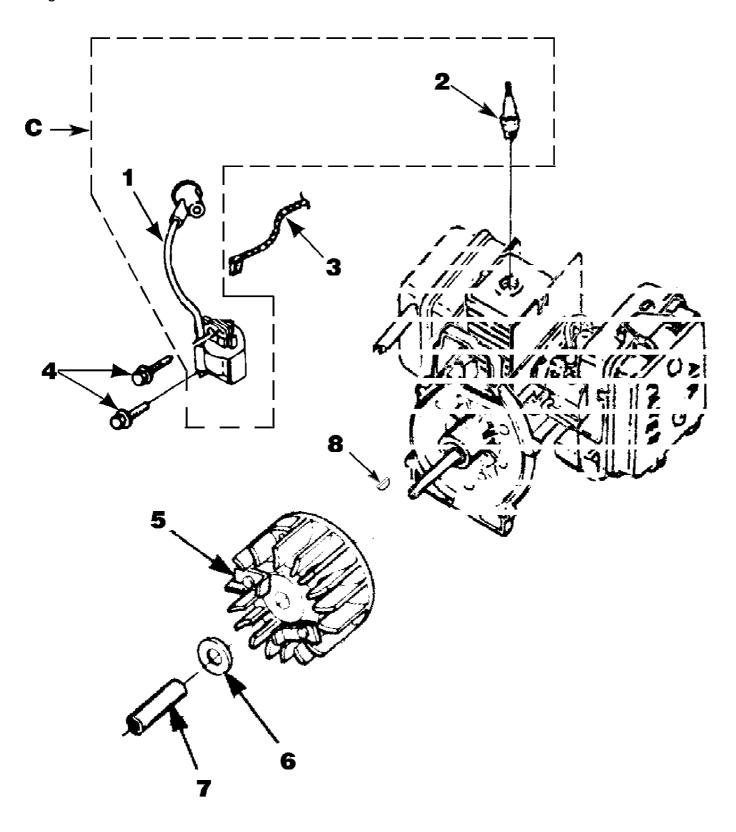

## www.mymowerparts.com

HB180V Blower UT-08010-D Ignition With Rotor

Page 5 of 14

HB180V Blower UT-08010-D Ignition With Rotor

Page 6 of 14

| Ref # | Part Number | Qty | S/P/F | Description                                                                                           |
|-------|-------------|-----|-------|-------------------------------------------------------------------------------------------------------|
| С     | UP03858     | 1   | /P    | IGNITION KIT w/Module Includes items 1-2                                                              |
| 1     | UP03868     | 1   | S/P   | TERMINAL-Hi-Tension                                                                                   |
| 2     | UP03883     | 1   | /P    | SPARK PLUG (RDJ-7Y) Torque Specs 120-180 In/Lbs, 13.6-20.3 Nm.                                        |
| 3     | A03924      | 1   | S     | LEAD-Electrical (BP250's, Backpacker & BP30185)                                                       |
| 4     | UP03896     | 2   | S/P   | SCREW-Thread Form. (8-32 x 1") Torque<br>Specs 30-40 In/Lbs, 3.4-4.5 Nm. Required<br>Loctite 242 Blue |
| 5     | UP03009     | 1   |       | ROTOR & STARTER PAWLS                                                                                 |
| 6     | UP03906     | 1   | S/P   | WASHER-Flat                                                                                           |
| 7     | UP03854     | 1   | S/P   | SPACER-Fan                                                                                            |
| 8     | UP03874     | 1   | S     | KEY-Woodruff                                                                                          |