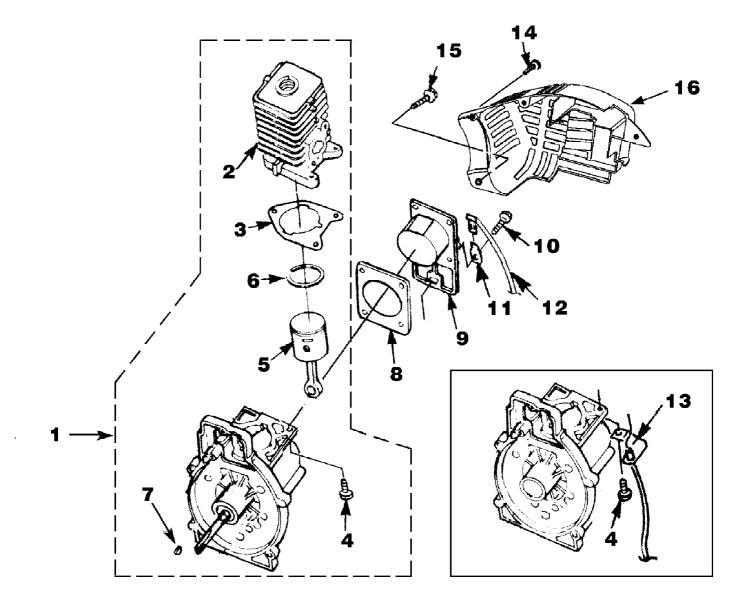

## HB180V Blower UT-08010-D Engine Internal

Page 4 of 14

| Ref # | Part Number        | Qty    | S/P/F    | Description                                                                                                                                                                                                                                                                                                                                                                                                                                                                                                                                                                                                                                                                                                                                                                                                                                                                                                                                                                                                                                                                                                                                                                                                                                                                                                                                                                                                                                                                                                                                                                                                                                                                                                                                                                                                                                                                                                                                                                                                                                                                                                                    |
|-------|--------------------|--------|----------|--------------------------------------------------------------------------------------------------------------------------------------------------------------------------------------------------------------------------------------------------------------------------------------------------------------------------------------------------------------------------------------------------------------------------------------------------------------------------------------------------------------------------------------------------------------------------------------------------------------------------------------------------------------------------------------------------------------------------------------------------------------------------------------------------------------------------------------------------------------------------------------------------------------------------------------------------------------------------------------------------------------------------------------------------------------------------------------------------------------------------------------------------------------------------------------------------------------------------------------------------------------------------------------------------------------------------------------------------------------------------------------------------------------------------------------------------------------------------------------------------------------------------------------------------------------------------------------------------------------------------------------------------------------------------------------------------------------------------------------------------------------------------------------------------------------------------------------------------------------------------------------------------------------------------------------------------------------------------------------------------------------------------------------------------------------------------------------------------------------------------------|
| 1     | UP03121            | 1      | S/P      | SHORT BLOCK W/Rotor (30cc) Includes items 2-7                                                                                                                                                                                                                                                                                                                                                                                                                                                                                                                                                                                                                                                                                                                                                                                                                                                                                                                                                                                                                                                                                                                                                                                                                                                                                                                                                                                                                                                                                                                                                                                                                                                                                                                                                                                                                                                                                                                                                                                                                                                                                  |
| 2     | UP07146            | 1      | S/P      | 30 CC CYLINDER KIT Includes items 3-4                                                                                                                                                                                                                                                                                                                                                                                                                                                                                                                                                                                                                                                                                                                                                                                                                                                                                                                                                                                                                                                                                                                                                                                                                                                                                                                                                                                                                                                                                                                                                                                                                                                                                                                                                                                                                                                                                                                                                                                                                                                                                          |
| 3     | UP03857            | 1      | S/P      | GASKET-Cylinder Also Included with Short<br>Block & Cylinder Kits                                                                                                                                                                                                                                                                                                                                                                                                                                                                                                                                                                                                                                                                                                                                                                                                                                                                                                                                                                                                                                                                                                                                                                                                                                                                                                                                                                                                                                                                                                                                                                                                                                                                                                                                                                                                                                                                                                                                                                                                                                                              |
| 4     | UP04345            | 3      | S/P      | SCREW, SEMS (12-24 x 3/4) Torque Specs 55-65 In/Lbs, 6.2-7.3 Nm. Required Loctite 262 Red                                                                                                                                                                                                                                                                                                                                                                                                                                                                                                                                                                                                                                                                                                                                                                                                                                                                                                                                                                                                                                                                                                                                                                                                                                                                                                                                                                                                                                                                                                                                                                                                                                                                                                                                                                                                                                                                                                                                                                                                                                      |
| 5     | UP03366            | 1      | S        | 30 CC PISTON & ROD Includes item 6                                                                                                                                                                                                                                                                                                                                                                                                                                                                                                                                                                                                                                                                                                                                                                                                                                                                                                                                                                                                                                                                                                                                                                                                                                                                                                                                                                                                                                                                                                                                                                                                                                                                                                                                                                                                                                                                                                                                                                                                                                                                                             |
| 6     | UP03837            | 2      | S/F      | RING-Piston                                                                                                                                                                                                                                                                                                                                                                                                                                                                                                                                                                                                                                                                                                                                                                                                                                                                                                                                                                                                                                                                                                                                                                                                                                                                                                                                                                                                                                                                                                                                                                                                                                                                                                                                                                                                                                                                                                                                                                                                                                                                                                                    |
| 7     | UP03874            | 1      | S        | KEY-Woodruff                                                                                                                                                                                                                                                                                                                                                                                                                                                                                                                                                                                                                                                                                                                                                                                                                                                                                                                                                                                                                                                                                                                                                                                                                                                                                                                                                                                                                                                                                                                                                                                                                                                                                                                                                                                                                                                                                                                                                                                                                                                                                                                   |
| •     | UP03817            | 1      | S/P      | GASKET-Muffler (Not Shown)                                                                                                                                                                                                                                                                                                                                                                                                                                                                                                                                                                                                                                                                                                                                                                                                                                                                                                                                                                                                                                                                                                                                                                                                                                                                                                                                                                                                                                                                                                                                                                                                                                                                                                                                                                                                                                                                                                                                                                                                                                                                                                     |
| 1     | UP03123            | 1      | /P       | SHORT BLOCK W/Rotor (25cc) Includes items 2-7                                                                                                                                                                                                                                                                                                                                                                                                                                                                                                                                                                                                                                                                                                                                                                                                                                                                                                                                                                                                                                                                                                                                                                                                                                                                                                                                                                                                                                                                                                                                                                                                                                                                                                                                                                                                                                                                                                                                                                                                                                                                                  |
| 2     | UP04136            | 1      | S        | 25 CC CYLINDER KIT Includes items 3-4                                                                                                                                                                                                                                                                                                                                                                                                                                                                                                                                                                                                                                                                                                                                                                                                                                                                                                                                                                                                                                                                                                                                                                                                                                                                                                                                                                                                                                                                                                                                                                                                                                                                                                                                                                                                                                                                                                                                                                                                                                                                                          |
| 3     | UP03857            | 1      | S/P      | GASKET-Cylinder                                                                                                                                                                                                                                                                                                                                                                                                                                                                                                                                                                                                                                                                                                                                                                                                                                                                                                                                                                                                                                                                                                                                                                                                                                                                                                                                                                                                                                                                                                                                                                                                                                                                                                                                                                                                                                                                                                                                                                                                                                                                                                                |
| 4     | UP04345            | 3      | S/P      | SCREW, SEMS (12-24 x 3/4) Torque Specs 55-65 In/Lbs, 6.2-7.3 Nm. Required Loctite 262 Red                                                                                                                                                                                                                                                                                                                                                                                                                                                                                                                                                                                                                                                                                                                                                                                                                                                                                                                                                                                                                                                                                                                                                                                                                                                                                                                                                                                                                                                                                                                                                                                                                                                                                                                                                                                                                                                                                                                                                                                                                                      |
| 5     | UP00768            | 1      | S/P      | 25 CC PISTON & ROD INcludes item 6                                                                                                                                                                                                                                                                                                                                                                                                                                                                                                                                                                                                                                                                                                                                                                                                                                                                                                                                                                                                                                                                                                                                                                                                                                                                                                                                                                                                                                                                                                                                                                                                                                                                                                                                                                                                                                                                                                                                                                                                                                                                                             |
| 6     | UP03838            | 1      | S/P      | RING-Piston                                                                                                                                                                                                                                                                                                                                                                                                                                                                                                                                                                                                                                                                                                                                                                                                                                                                                                                                                                                                                                                                                                                                                                                                                                                                                                                                                                                                                                                                                                                                                                                                                                                                                                                                                                                                                                                                                                                                                                                                                                                                                                                    |
| 7     | UP03874            | 1      | S        | KEY-Woodruff                                                                                                                                                                                                                                                                                                                                                                                                                                                                                                                                                                                                                                                                                                                                                                                                                                                                                                                                                                                                                                                                                                                                                                                                                                                                                                                                                                                                                                                                                                                                                                                                                                                                                                                                                                                                                                                                                                                                                                                                                                                                                                                   |
| •     | UP03817            | 1      | S/P      | GASKET-Muffler (Not Shown)                                                                                                                                                                                                                                                                                                                                                                                                                                                                                                                                                                                                                                                                                                                                                                                                                                                                                                                                                                                                                                                                                                                                                                                                                                                                                                                                                                                                                                                                                                                                                                                                                                                                                                                                                                                                                                                                                                                                                                                                                                                                                                     |
| 8     | UP04335            | 1      | 5/F<br>S | GASKET-MidMer (Not Shown) GASKET-MidMer (Not |
| 9     | UP04336            | 1      | S        | CRANKCASE COVER-Stamped Steel                                                                                                                                                                                                                                                                                                                                                                                                                                                                                                                                                                                                                                                                                                                                                                                                                                                                                                                                                                                                                                                                                                                                                                                                                                                                                                                                                                                                                                                                                                                                                                                                                                                                                                                                                                                                                                                                                                                                                                                                                                                                                                  |
| 10    | UP04295            | 4      | S/P      | SCREW, SEMS (10-24 x .56) (Use with stamped steel c/case cover); Also Included with Short Block & Cylinder Kits                                                                                                                                                                                                                                                                                                                                                                                                                                                                                                                                                                                                                                                                                                                                                                                                                                                                                                                                                                                                                                                                                                                                                                                                                                                                                                                                                                                                                                                                                                                                                                                                                                                                                                                                                                                                                                                                                                                                                                                                                |
| 9     | UP03914            | 1      | S/P      | CRANKCASE COVER-Aluminum                                                                                                                                                                                                                                                                                                                                                                                                                                                                                                                                                                                                                                                                                                                                                                                                                                                                                                                                                                                                                                                                                                                                                                                                                                                                                                                                                                                                                                                                                                                                                                                                                                                                                                                                                                                                                                                                                                                                                                                                                                                                                                       |
| 10    | UP04277            | 4      | /P       | SCREW, SEMS (10-24 x .810) (Use with aluminum c/case cover); Also Included with Short Block & Cylinder Kits                                                                                                                                                                                                                                                                                                                                                                                                                                                                                                                                                                                                                                                                                                                                                                                                                                                                                                                                                                                                                                                                                                                                                                                                                                                                                                                                                                                                                                                                                                                                                                                                                                                                                                                                                                                                                                                                                                                                                                                                                    |
| 11    | UP03834            | 1      | S        | TAB-Male                                                                                                                                                                                                                                                                                                                                                                                                                                                                                                                                                                                                                                                                                                                                                                                                                                                                                                                                                                                                                                                                                                                                                                                                                                                                                                                                                                                                                                                                                                                                                                                                                                                                                                                                                                                                                                                                                                                                                                                                                                                                                                                       |
| 12    | UP04302            | 1      | S        | CABLE-Throttle w/Ignition Leads (BP250's, Backpacker & BP30185)                                                                                                                                                                                                                                                                                                                                                                                                                                                                                                                                                                                                                                                                                                                                                                                                                                                                                                                                                                                                                                                                                                                                                                                                                                                                                                                                                                                                                                                                                                                                                                                                                                                                                                                                                                                                                                                                                                                                                                                                                                                                |
| 13    | UP04296            | 1      | S        | CABLE BRACKET (BP250's, Backpacker & BP30185)                                                                                                                                                                                                                                                                                                                                                                                                                                                                                                                                                                                                                                                                                                                                                                                                                                                                                                                                                                                                                                                                                                                                                                                                                                                                                                                                                                                                                                                                                                                                                                                                                                                                                                                                                                                                                                                                                                                                                                                                                                                                                  |
| 14    | UP03893            | 3      | S        | SCREW-Thread Form. (#8 X 1/2") Torque Specs 8-12 In/Lbs, .9-1.4 Nm.                                                                                                                                                                                                                                                                                                                                                                                                                                                                                                                                                                                                                                                                                                                                                                                                                                                                                                                                                                                                                                                                                                                                                                                                                                                                                                                                                                                                                                                                                                                                                                                                                                                                                                                                                                                                                                                                                                                                                                                                                                                            |
| 15    | UP03900            | 6      | S/P      | SCREW-Thread Form. (#10 X 3/4") Torque Specs 20-30 In/Lbs, 2.3-3.4 Nm.                                                                                                                                                                                                                                                                                                                                                                                                                                                                                                                                                                                                                                                                                                                                                                                                                                                                                                                                                                                                                                                                                                                                                                                                                                                                                                                                                                                                                                                                                                                                                                                                                                                                                                                                                                                                                                                                                                                                                                                                                                                         |
| 16    | UP06522<br>UP06779 | 1<br>1 | S/P      | SHROUD<br>SHROUD-Flocked (HB180-VI, HB390-VI)                                                                                                                                                                                                                                                                                                                                                                                                                                                                                                                                                                                                                                                                                                                                                                                                                                                                                                                                                                                                                                                                                                                                                                                                                                                                                                                                                                                                                                                                                                                                                                                                                                                                                                                                                                                                                                                                                                                                                                                                                                                                                  |
|       |                    |        |          |                                                                                                                                                                                                                                                                                                                                                                                                                                                                                                                                                                                                                                                                                                                                                                                                                                                                                                                                                                                                                                                                                                                                                                                                                                                                                                                                                                                                                                                                                                                                                                                                                                                                                                                                                                                                                                                                                                                                                                                                                                                                                                                                |