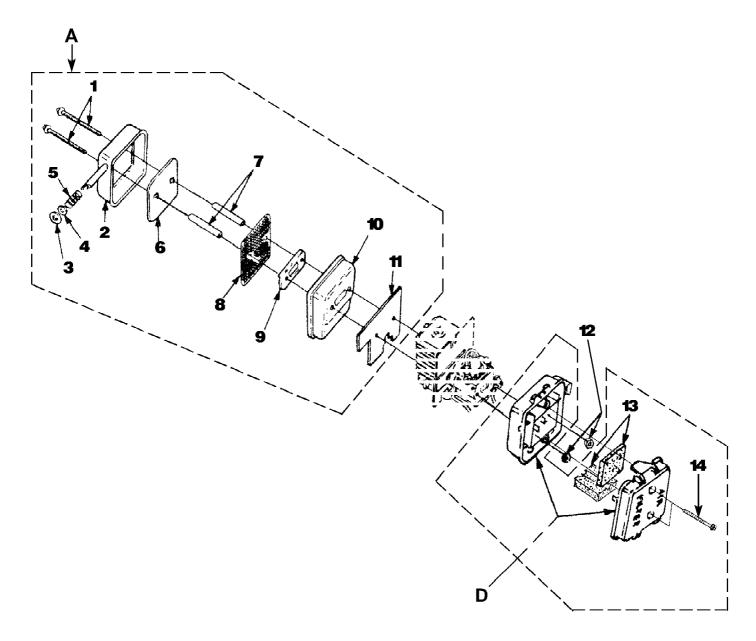

|
| 4     | UP03896     | 2   | S/P   | SCREW-Thread Form. (8-32 x 1") Torque<br>Specs 30-40 In/Lbs, 3.4-4.5 Nm. Required<br>Loctite 242 Blue |
| 5     | UP03009     | 1   |       | ROTOR & STARTER PAWLS                                                                                 |
| 6     | UP03906     | 1   | S/P   | WASHER-Flat                                                                                           |
| 7     | UP03854     | 1   | S/P   | SPACER-Fan                                                                                            |
| 8     | UP03874     | 1   | S     | KEY-Woodruff                                                                                          |

HB180V Blower UT-08010-D Muffler And Air Cleaner Page 7 of 14



## HB180V Blower UT-08010-D Muffler And Air Cleaner

Page 8 of 14

| Part Number | Qty                                                                                                                                                    | S/P/F                                                                                                                                  | Description