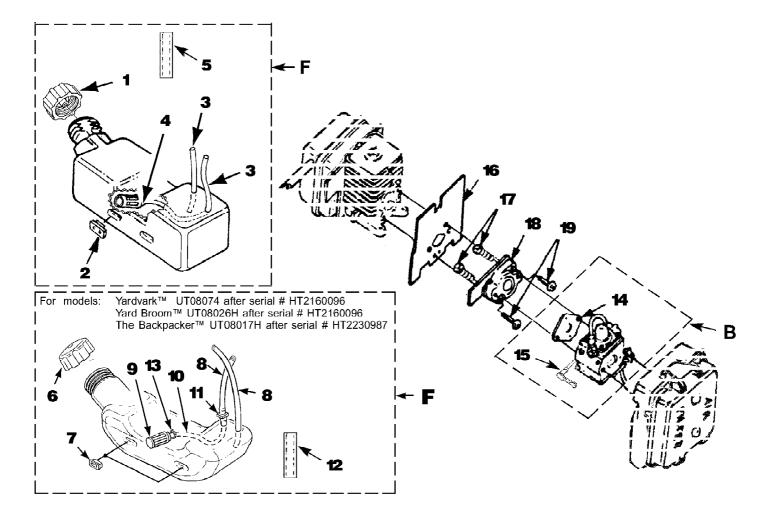

## HB180V Blower UT-08010-D Carburetor And Fuel Tank

Page 2 of 14

| Ref # | Part Number | Qty | S/P/F | Description                                   |
|-------|-------------|-----|-------|-----------------------------------------------|
| F     | UP00136     | 1   | S/P   | FUEL TANK KIT Includes items 1-5              |
| 1     | UP04111     | 1   | /P    | FUEL CAP (1 3/8" Opening)                     |
| 2     | UP03501     | 3   | S     | BUMPER-Rubber                                 |
| 3     | 7031032     | 2   | S     | TUBING-Rubber (8")                            |
| 4     | UP03871     | 1   | S/P   | FUEL FILTER `´                                |
| 5     | 4283304     | 1   |       | INSULATION-Tubing                             |
| F     | UP00136     | 1   | S/P   | FUEL TANK KIT Includes items 6-13             |
| 6     | UP00106     | 1   | /P    | FUEL CAP (1 5/8" Opening)                     |
| 7     | UP03501     | 3   | S     | BUMPER-Rubber                                 |
| 8     | UP03825     | 2   | S/P   | TUBING-Rubber (8")                            |
| 9     | UP03871     | 1   | S/P   | FUEL FILTER                                   |
| 10    | UP03905     | 1   | /P    | TUBING-Rubber (8")                            |
| 11    | UP04310     | 1   | S     | Fitting, Inlet (small for 2.5mm ID fuel line) |
|       | UP03831     | 1   | S     | Fitting, Inlet (large for 3mm ID fuel line)   |
| 12    | UP04339     | 1   | S     | INSULATION-Tubing                             |
| 13    | UP03913     | 1   | S     | CLAMP                                         |
| В     | UP00651     | 1   | /P    | CARBURETOR KIT Includes items 14-15           |
| 14    | UP03915     | 1   | S     | GASKET-Carburetor Also included with Short    |
| 1-7   | 01 000 10   | •   | O     | block & Cylinder Kits.                        |
|       |             |     |       | •                                             |
| 15    | UP03943     | 1   | /P    | LEVER-Choke (Walbro WT419, WT469)             |
|       | UP04278     | 1   | /P    | LEVER-Choke (Zama, H39)                       |
| В     | UP00652     | 1   | /P    | CARBURETOR KIT (BP250's, Backpacker &         |
|       |             |     |       | BP30185); Includes items 14-15                |
| 14    | UP03916     | 1   | S     | (GASKET-Carburetor) Also included with        |
| • •   | 0.00010     | •   | Ū     | Short block & Cylinder Kits.                  |
|       |             |     | /=    | •                                             |
| 15    | UP03943     | 1   | /P    | LEVER-Choke (Walbro WT419,WT469)              |
| _     | UP04278     | 1   | /P    | LEVER-Choke (Zama, H39)                       |
| В     | UP00653     | 1   | S/P   | CARBURETOR KIT (UT08026 E, F, G, H, J,        |
|       |             |     |       | UT08011 G, H, J); Includes items 14-15        |
| 14    | UP03915     | 1   | S     | GASKET-Carburetor Also included with Short    |
| • •   | 0. 000.0    | •   |       | block & Cylinder Kits.                        |
|       |             |     |       | •                                             |
| 15    | UP03941     | 1   | /P    | LEVER-Choke                                   |
| 16    | UP04308     | 1   | S/P   | GASKET-Heat Dam Also included with Short      |
|       |             |     |       | block & Cylinder Kits.                        |
| 17    | UP04131     | 2   |       | SCREW-Thread Form. (10-24 x 1") Torque        |
|       |             | _   |       | Specs 30-40 In/Lbs, 3.4-4.5 Nm.               |
| 4.0   | LID04040    |     | _     | •                                             |
| 18    | UP04348     | 1   | S     | HEAT DAM                                      |
| 19    | UP04140     | 2   | S     | SCREW, SEMS (10-24 x 1.110) Torque            |
|       |             |     |       | Specs 40-50 In/Lbs, 4.5-5.6 Nm. Required      |
|       |             |     |       | Loctite 262 Red; Also included with Short     |
|       |             |     |       | block & Cylinder Kits.                        |